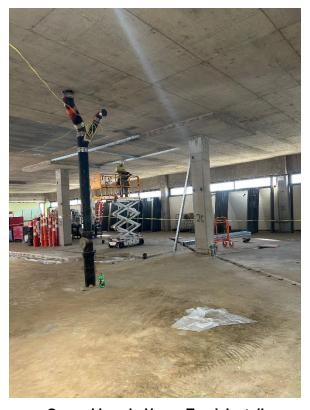

## **PROGRESS PHOTOS**

**Lower Level - Sump Pit** 

**Atrium – Michels Underpinning** 

**Lower-Level Atrium - Plumbing** 

**Trailer Christmas Decorations**