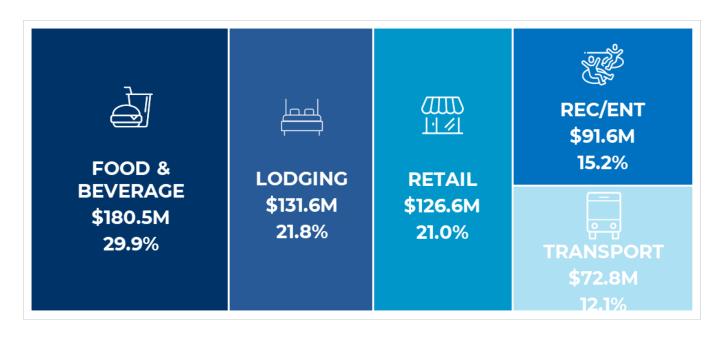

#### **Visitor Spending by Category**

#### **Fox Cities Direct Visitor Spending**

\$ millions

|                        | 2019    | 2020    | 2021    | 2022    | 2023    | 2024    | 2024<br>Growth |
|------------------------|---------|---------|---------|---------|---------|---------|----------------|
| Total visitor spending | \$511.1 | \$332.7 | \$465.6 | \$558.1 | \$571.0 | \$603.2 | 5.6%           |
| Food & beverage        | \$155.7 | \$105.5 | \$143.2 | \$165.3 | \$171.5 | \$180.5 | 5.3%           |
| Lodging                | \$116.4 | \$50.0  | \$91.1  | \$122.5 | \$122.4 | \$131.6 | 7.5%           |
| Retail                 | \$105.5 | \$85.5  | \$106.8 | \$119.1 | \$120.8 | \$126.6 | 4.8%           |
| Rec/Entertainmnet      | \$73.7  | \$48.2  | \$68.6  | \$82.6  | \$86.6  | \$91.6  | 5.8%           |
| Transportation         | \$59.8  | \$43.4  | \$55.9  | \$68.6  | \$69.6  | \$72.8  | 4.6%           |

Source: Tourism Economics

Note: Lodging includes all accommodation types, and transportation includes both ground and air transportation.