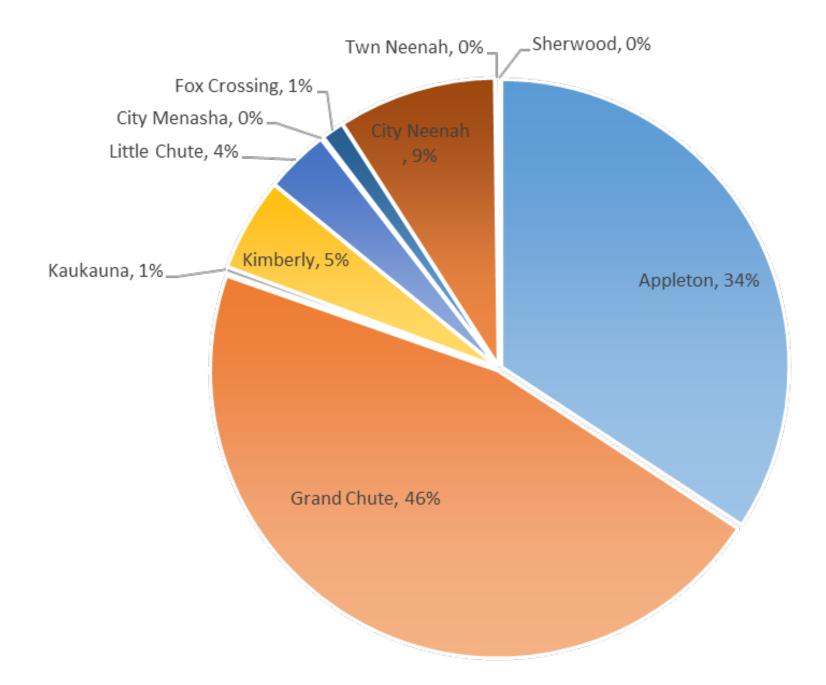

120.8 | \$126.6 | 4.8%           |
| Rec/Entertainmnet      | \$73.7  | \$48.2  | \$68.6  | \$82.6  | \$86.6  | \$91.6  | 5.8%           |
| Transportation         | \$59.8  | \$43.4  | \$55.9  | \$68.6  | \$69.6  | \$72.8  | 4.6%           |

Source: Tourism Economics

Note: Lodging includes all accommodation types, and transportation includes both ground and air transportation.



# Tourism = Quality of Life

 Each household in Fox Cities would need to be taxed an additional \$633 per year to replace the tourism taxes received by state and local governments.









### Fox Cities Sports Development

- 501c3
- Separate but "aligned" organization with the CVB
- Common Board to CVB









#### Fox Cities Room Tax Allocations

Total = 10% Tax





### **Fox Cities Room Tax Generation**





#### **Recent Room Tax Funded Projects**

|                               | Fox Cities<br>Exhibition Center | Community First Champion Center       |  |  |
|-------------------------------|---------------------------------|---------------------------------------|--|--|
| Cost                          | \$31 million                    | \$30 million                          |  |  |
| Opened                        | January 2018                    | November 2019                         |  |  |
| Building Owned By             | City of Appleton                | Town of Grand Chute                   |  |  |
| Operated By                   | Hilton Appleton Paper Valley    | Fox Cities Sports<br>Development      |  |  |
| Annual Economic Impact (est.) | \$6 million                     | \$