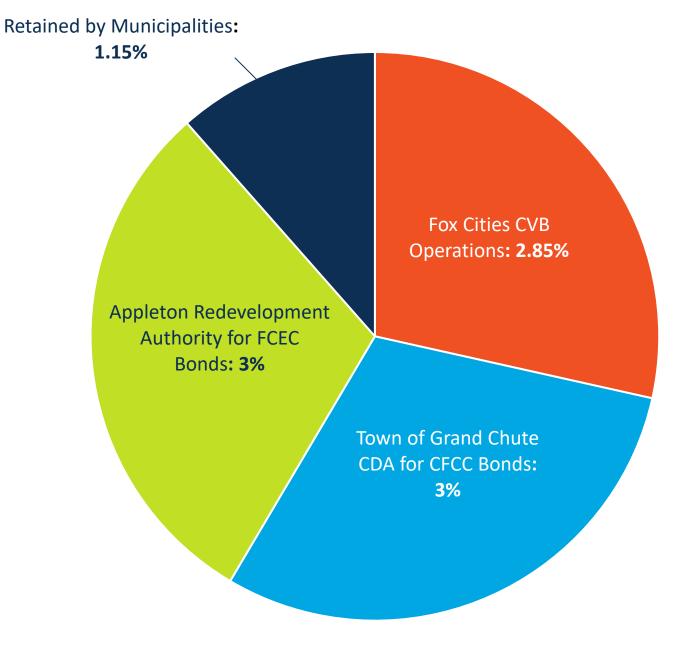

| \$105.5 | \$85.5  | \$106.8 | \$119.1 | \$120.8 | \$126.6 | 4.8%           |
| Rec/Entertainmnet      | \$73.7  | \$48.2  | \$68.6  | \$82.6  | \$86.6  | \$91.6  | 5.8%           |
| Transportation         | \$59.8  | \$43.4  | \$55.9  | \$68.6  | \$69.6  | \$72.8  | 4.6%           |

Source: Tourism Economics

Note: Lodging includes all accommodation types, and transportation includes both ground and air transportation.



# Tourism = Quality of Life

 Each household in Fox Cities would need to be taxed an additional \$633 per year to replace the tourism taxes received by state and local governments.









### Fox Cities Sports Development

- 501c3
- Separate but "aligned" organization with the CVB
- Common Board to CVB









#### Fox Cities Room Tax Allocations

Total = 10% Tax





### **Fox Cities Room Tax Generation**





#### **Recent Room Tax Funded Projects**

|                               | Fox Cities<br>Exhibition Center | Community First Champion Center       |  |  |
|-------------------------------|---------------------------------|---------------------------------------|--|--|
| Cost                          | \$31 million                    | \$30 million                          |  |  |
| Opened                        | January 2018                    | November 2019                         |  |  |
| Building Owned By             | City of Appleton                | Town of Grand Chute                   |  |  |
| Operated By                   | Hilton Appleton Paper Valley    | Fox Cities Sports<br>Development      |  |  |
| Annual Economic Impact (