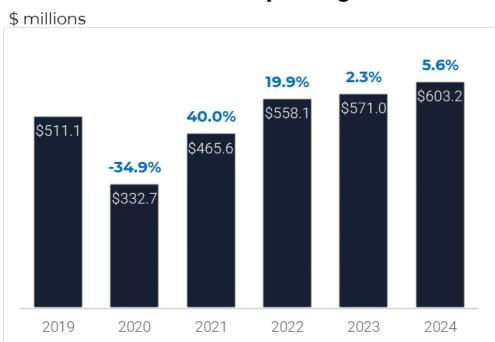

#### **Fox Cities Direct Visitor Spending**

Source: Tourism Economics

#### **Fox Cities Direct Visitor Spending**

\$ millions

|                        | 2019    | 2020    | 2021    | 2022    | 2023    | 2024    | 2024<br>Growth |
|------------------------|---------|---------|---------|---------|---------|---------|----------------|
| Total visitor spending | \$511.1 | \$332.7 | \$465.6 | \$558.1 | \$571.0 | \$603.2 | 5.6%           |
| Food & beverage        | \$155.7 | \$105.5 | \$143.2 | \$165.3 | \$171.5 | \$180.5 | 5.3%           |
| Lodging                | \$116.4 | \$50.0  | \$91.1  | \$122.5 | \$122.4 | \$131.6 | 7.5%           |
| Retail                 | \$105.5 | \$85.5  | \$106.8 | \$119.1 | \$120.8 | \$126.6 | 4.8%           |
| Rec/Entertainmnet      | \$73.7  | \$48.2  | \$68.6  | \$82.6  | \$86.6  | \$91.6  | 5.8%           |
| Transportation         | \$59.8  | \$43.4  | \$55.9  | \$68.6  | \$69.6  | \$72.8  | 4.6%           |

Source: Tourism Economics

Note: Lodging includes all accommodation types, and transportation includes both ground and air transportation.