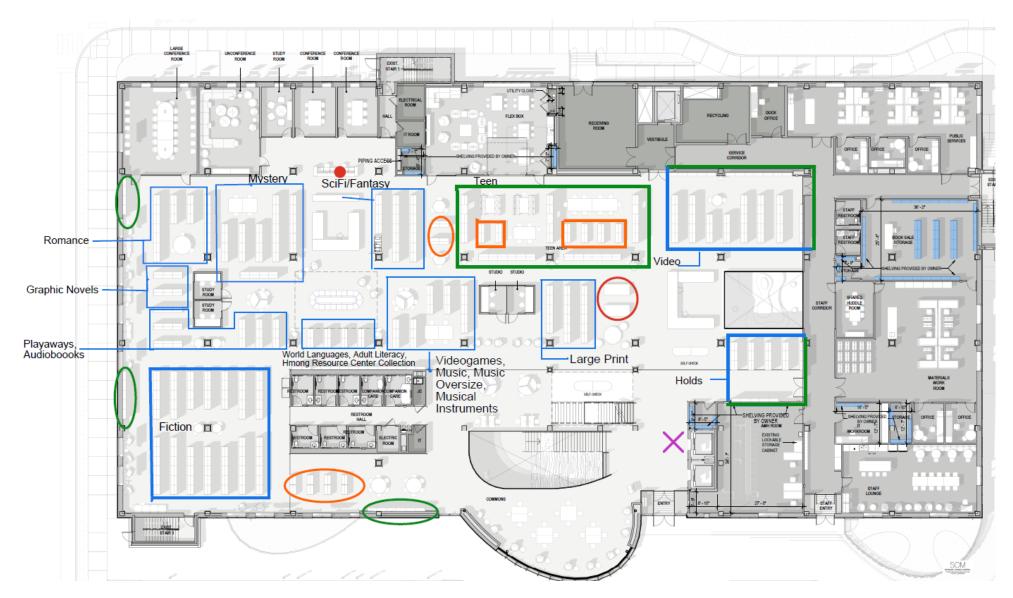

#### Ground Level Collections List

- Holds
- Video (Adult, Fiction)
- Teen
  - Magazines, Audiobooks, Playaways, Graphic Novels, Manga, Nonfiction, Fiction
- Science Fiction/Fantasy
- Romance
- Mystery

- Graphic Novels
- Audiobooks, Playaways
- Fiction
- World Languages, Adult Literacy Collection, Hmong Resource Center
- Music, Music Oversize, Musical Instruments, Videogames
- Large Print

### Ground Level Collection Overview

Teen Collections: Fiction, Manga, Graphic Novels, Playaways, Audiobooks, Nonfiction, Magazines