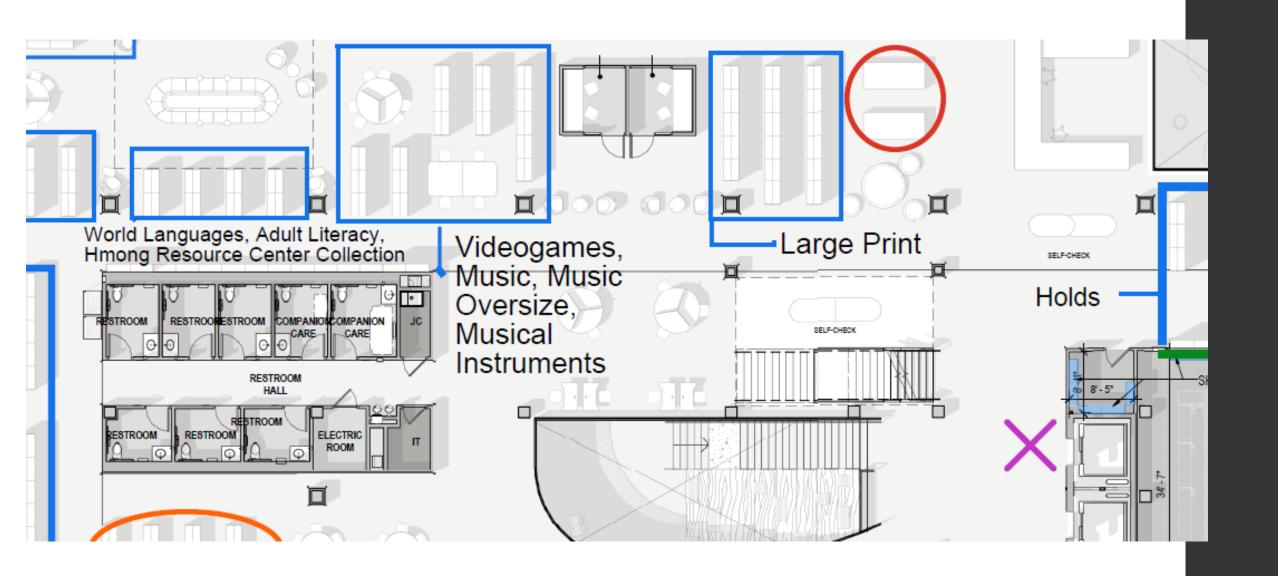

#### Ground Level Collections List

- Holds
- Video (Adult, Fiction)
- Teen
  - Magazines, Audiobooks, Playaways, Graphic Novels, Manga, Nonfiction, Fiction
- Science Fiction/Fantasy
- Romance
- Mystery

- Graphic Novels
- Audiobooks, Playaways
- Fiction
- World Languages, Adult Literacy Collection, Hmong Resource Center
- Music, Music Oversize, Musical Instruments, Videogames
- Large Print