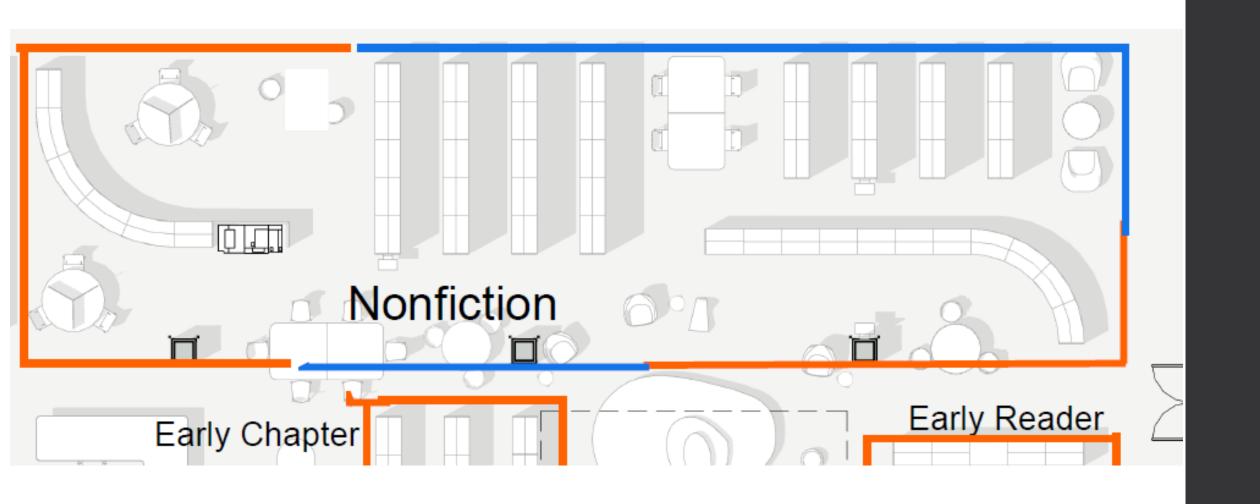

#### Lower Level Children's Collections List

- Board Books
- Characters
- Parent
- Picture books
- Early Chapter
- Early Reader
- Nonfiction
- Video (Fiction & Nonfiction)
- Teacher

- Graphic Novels
- Fiction
- Kits
- Spanish
- World Languages
- Audiobooks
- Playaways
- Read-alongs
- Magazines

#### Lower Level Collection Overview

Kits **PROGRAM** ROOM 27' - 9" Spanish, World Languages, Audiobooks, NURSING COMPANION RESTROOM ROOM Playaways, Readalongs, RESTROOM Magazines HALL COMPANION CARE RESTROOM **LEARNING** STAIR