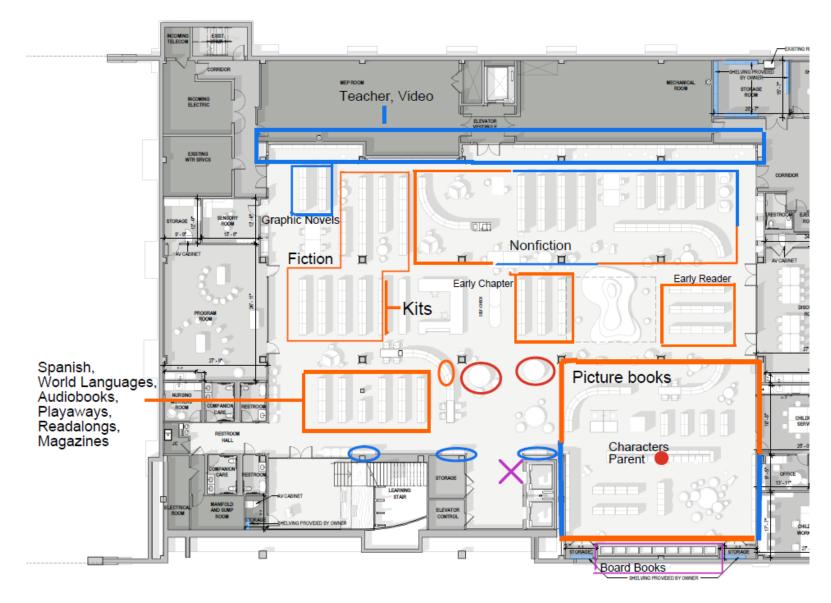

#### Lower Level Children's Collections List

- Board Books
- Characters
- Parent
- Picture books
- Early Chapter
- Early Reader
- Nonfiction
- Video (Fiction & Nonfiction)
- Teacher

- Graphic Novels
- Fiction
- Kits
- Spanish
- World Languages
- Audiobooks
- Playaways
- Read-alongs
- Magazines

#### Lower Level Collection Overview

Kits **PROGRAM** ROOM 27' - 9" Spanish, World Languages, Audiobooks, NURSING COMPANION RESTROOM ROOM Playaways, Readalongs, RESTROOM Magazines HALL COMPANION CARE RESTROOM **LEARNING** STAIR