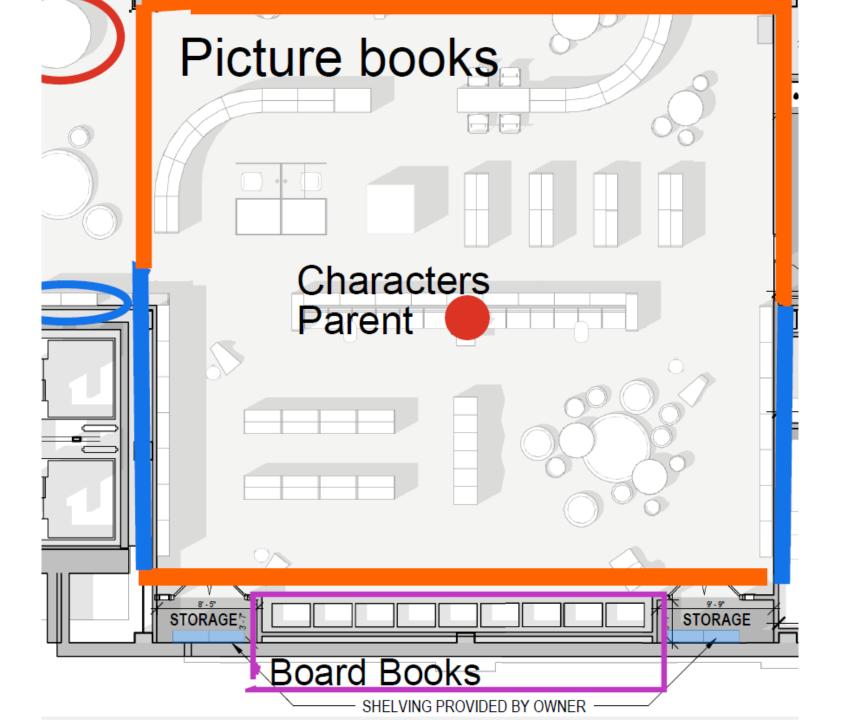

#### Lower Level Children's Collections List

- Board Books
- Characters
- Parent
- Picture books
- Early Chapter
- Early Reader
- Nonfiction
- Video (Fiction & Nonfiction)
- Teacher

- Graphic Novels
- Fiction
- Kits
- Spanish
- World Languages
- Audiobooks
- Playaways
- Read-alongs
- Magazines

#### Lower Level Collection Overview

Kits **PROGRAM** ROOM 27' - 9" Spanish, World Languages, Audiobooks, NURSING COMPANION RESTROOM ROOM Playaways, Readalongs, RESTROOM Magazines HALL COMPANION CARE RESTROOM **LEARNING** STAIR