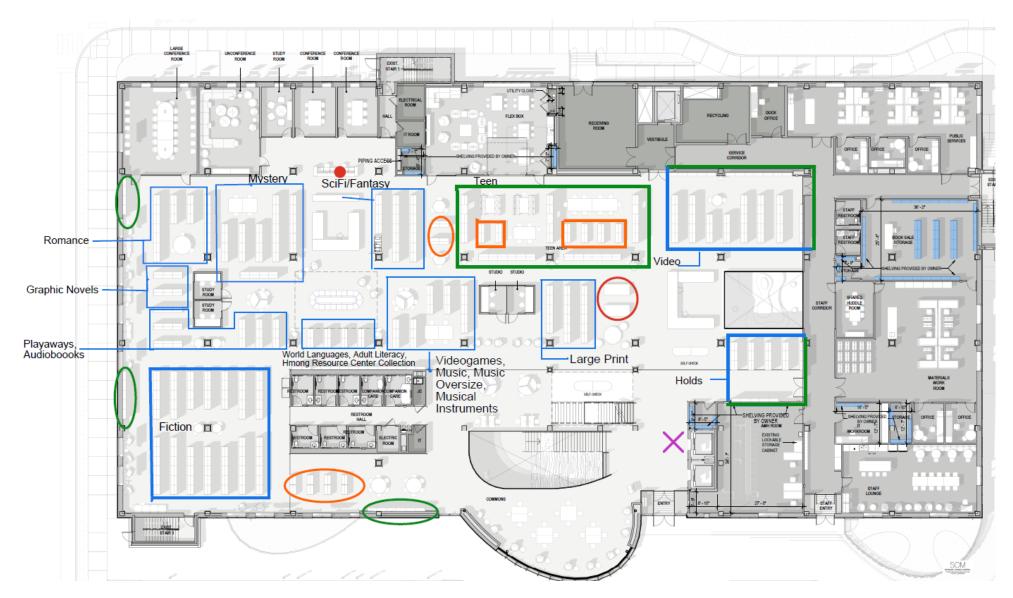

#### Ground Level Collections List

- Holds
- Video (Adult, Fiction)
- Teen
  - Magazines, Audiobooks, Playaways, Graphic Novels, Manga, Nonfiction, Fiction
- Science Fiction/Fantasy
- Romance
- Mystery

- Graphic Novels
- Audiobooks, Playaways
- Fiction
- World Languages, Adult Literacy Collection, Hmong Resource Center
- Music, Music Oversize, Musical Instruments, Videogames
- Large Print

### Ground Level Collection Overview

Teen Collections: Fiction, Manga, Graphic Novels, Playaways, Audiobooks, Nonfiction, Magazines

### Ground Level Collection Overview