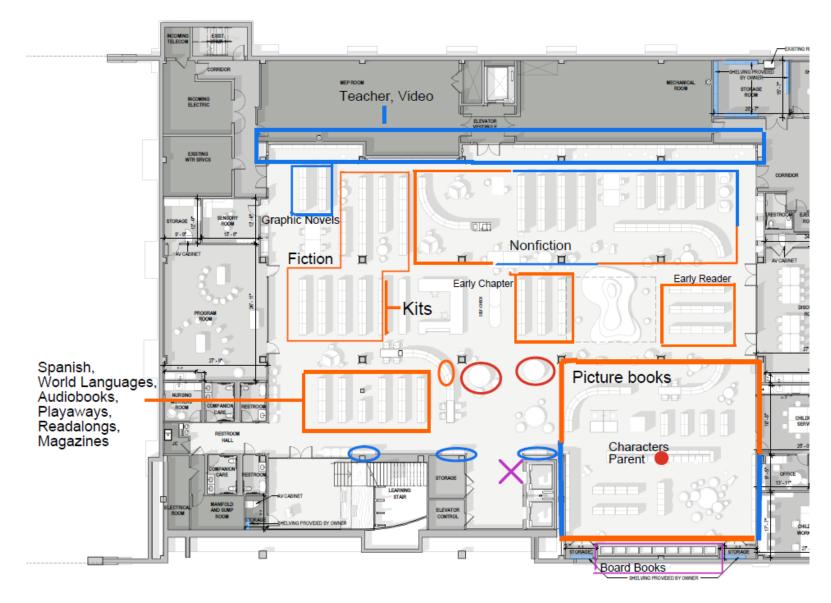

#### Lower Level Children's Collections List

- Board Books
- Characters
- Parent
- Picture books
- Early Chapter
- Early Reader
- Nonfiction
- Video (Fiction & Nonfiction)
- Teacher

- Graphic Novels
- Fiction
- Kits
- Spanish
- World Languages
- Audiobooks
- Playaways
- Read-alongs
- Magazines

#### Lower Level Collection Overview

Kits **PROGRAM** ROOM 27' - 9" Spanish, World Languages, Audiobooks, NURSING COMPANION RESTROOM ROOM Playaways, Readalongs, RESTROOM Magazines HALL COMPANION CARE RESTROOM **LEARNING** STAIR

#### Lower Level Collection Overview