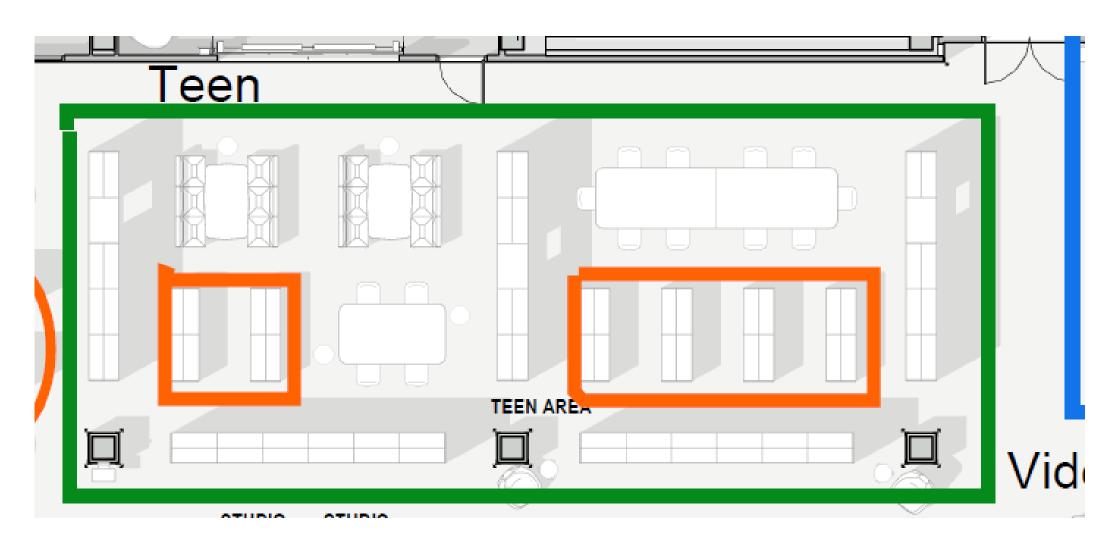

#### Ground Level Collections List

- Holds
- Video (Adult, Fiction)
- Teen
  - Magazines, Audiobooks, Playaways, Graphic Novels, Manga, Nonfiction, Fiction
- Science Fiction/Fantasy
- Romance
- Mystery

### Ground Level Collection Overview

Teen Collections: Fiction, Manga, Graphic Novels, Playaways, Audiobooks, Nonfiction, Magazines