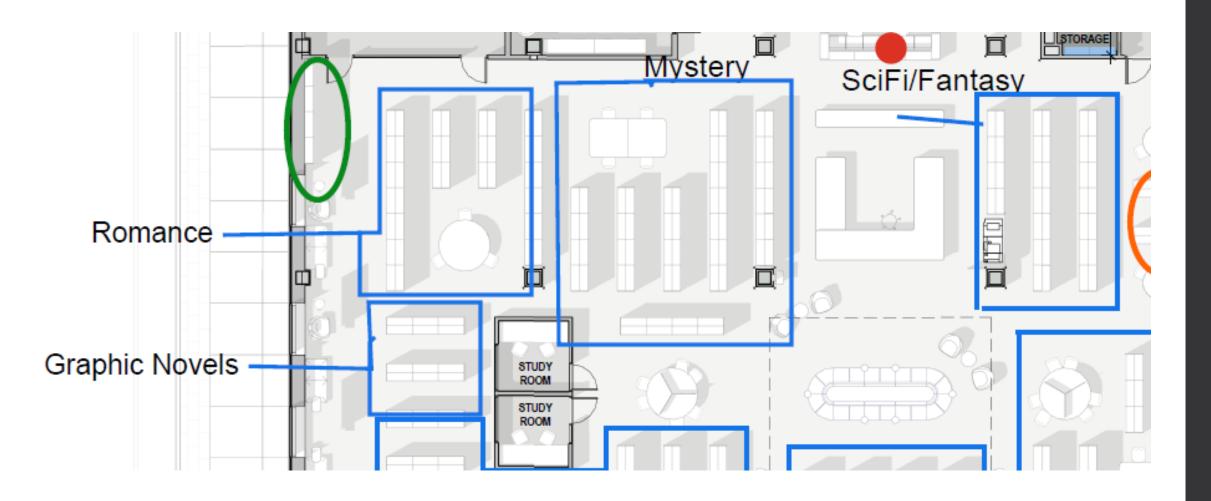

#### Ground Level Collections List

- Holds
- Video (Adult, Fiction)
- Teen
  - Magazines, Audiobooks, Playaways, Graphic Novels, Manga, Nonfiction, Fiction
- Science Fiction/Fantasy
- Romance
- Mystery

### Ground Level Collection Overview

Teen Collections: Fiction, Manga, Graphic Novels, Playaways, Audiobooks, Nonfiction, Magazines