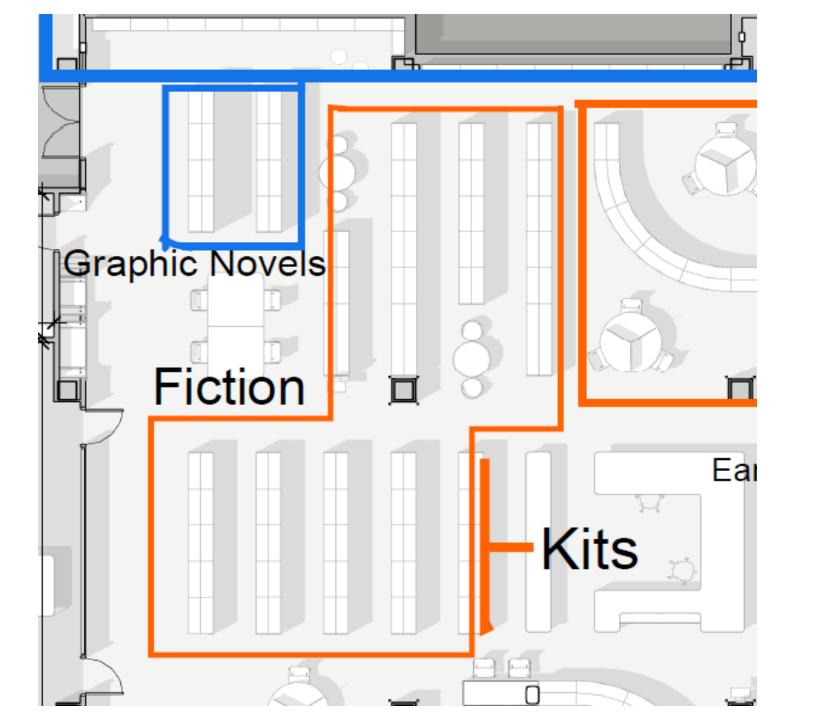

#### Lower Level Children's Collections List

- Board Books
- Characters
- Parent
- Picture books
- Early Chapter
- Early Reader
- Nonfiction
- Video (Fiction & Nonfiction)
- Teacher

- Graphic Novels
- Fiction
- Kits
- Spanish
- World Languages
- Audiobooks
- Playaways
- Read-alongs
- Magazines

#### Lower Level Collection Overview

Kits **PROGRAM** ROOM 27' - 9" Spanish, World Languages, Audiobooks, NURSING COMPANION RESTROOM ROOM Playaways, Readalongs, RESTROOM Magazines HALL COMPANION CARE RESTROOM **LEARNING** STAIR