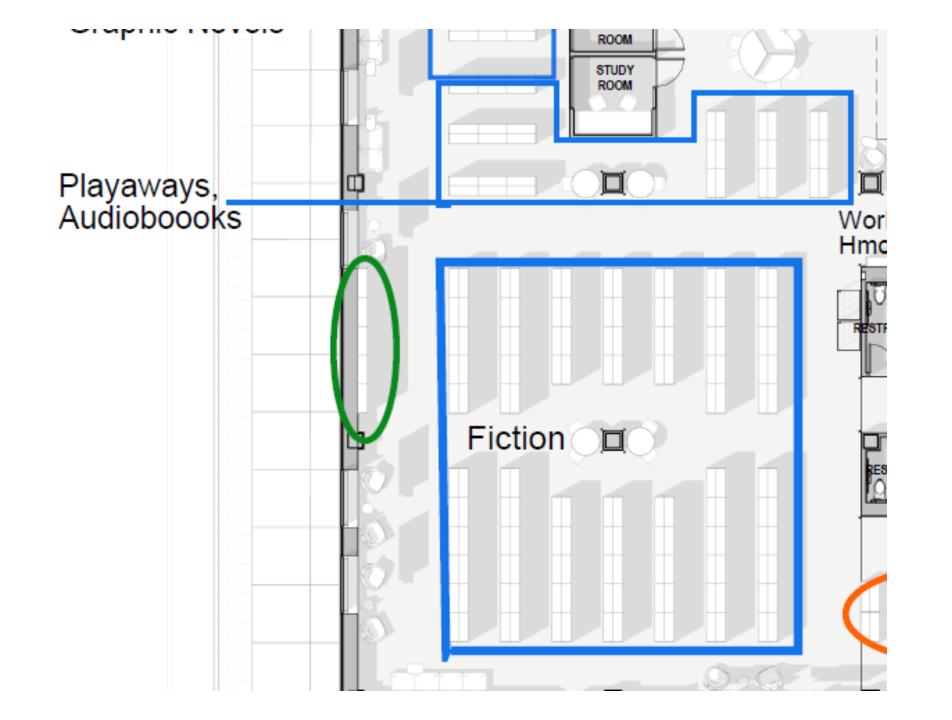

- Graphic Novels
- Audiobooks, Playaways
- Fiction
- World Languages, Adult Literacy Collection, Hmong Resource Center
- Music, Music Oversize, Musical Instruments, Videogames
- Large Print

### Ground Level Collection Overview

Teen Collections: Fiction, Manga, Graphic Novels, Playaways, Audiobooks, Nonfiction, Magazines