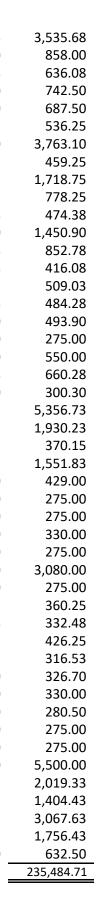

## The 2022 BID assessment total at current rate of \$2.75/\$1000 (maximum of \$5500 and minimum of \$275) anticipated to be \$235,485 Assessments are attached in Appendix E