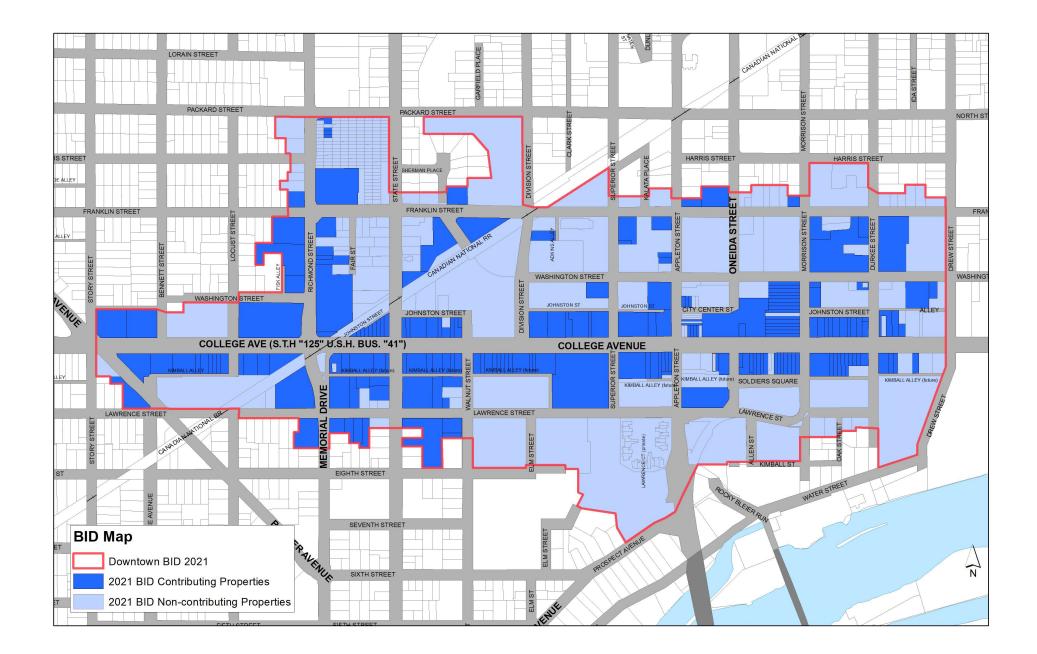

### III. District Boundaries -

The District is defined as those tax key parcels, which are outlined in red and indicated by property in blue on **Appendix F**, attached hereto and incorporated herein by this reference, reflecting the parcels as they existed in the City of Appleton Assessor's records as of June 2021.

The District is generally bounded on the south by the south right of way line of Lawrence Street, on the north by the north right of way line of Franklin Street, on the east by the right of way line of Drew Street and on the west by the west right of way line of Richmond Street/Memorial Drive, with additional corridors extending north on Richmond Street to Packard Street and west along college Avenue to Badger Avenue. Properties on both sides of boundary streets are included in the District. The District includes 205 contributing parcels and units. Notwithstanding the parcels of property which are not subject to general real estate taxes, shall be excluded from the District by definition, even though they lie within the boundaries of the BID as in the map in **Appendix F**.