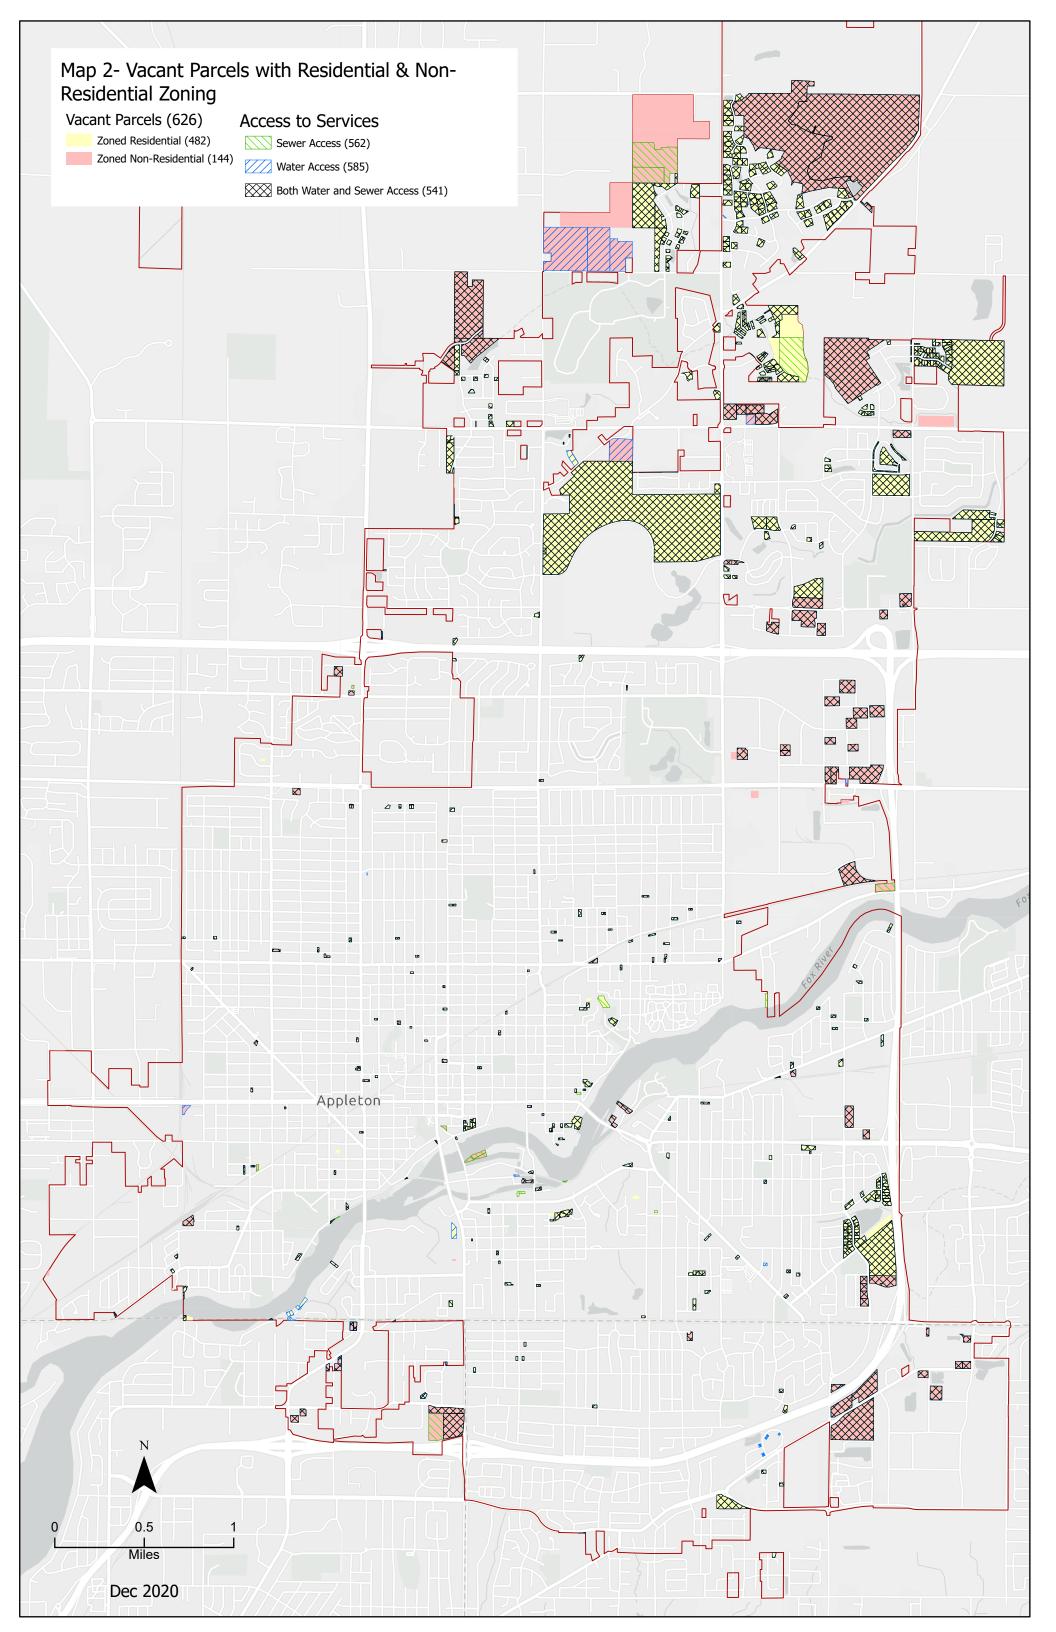

## Map 2 – Undeveloped Parcels with Available Public Facilities/Services

Map 2 and its associated parcel table are contained in Appendix A and were created using the aforementioned data layers, plus the inclusion of municipal water and sewer line location data.

- 1. Municipal sewer and water line data was obtained, typically with service lines being located in the road rights-of-way.
- 2. A 100-foot 'buffer' was applied to either side of these service lines.

- 3. Any of the vacant residential/non-residential zoned parcels which fell partly within this 100-foot buffer were selected to produce a map showing which undeveloped parcels have services available.
- 4. Table 4 provides a listing of parcels along with additional property characteristics.