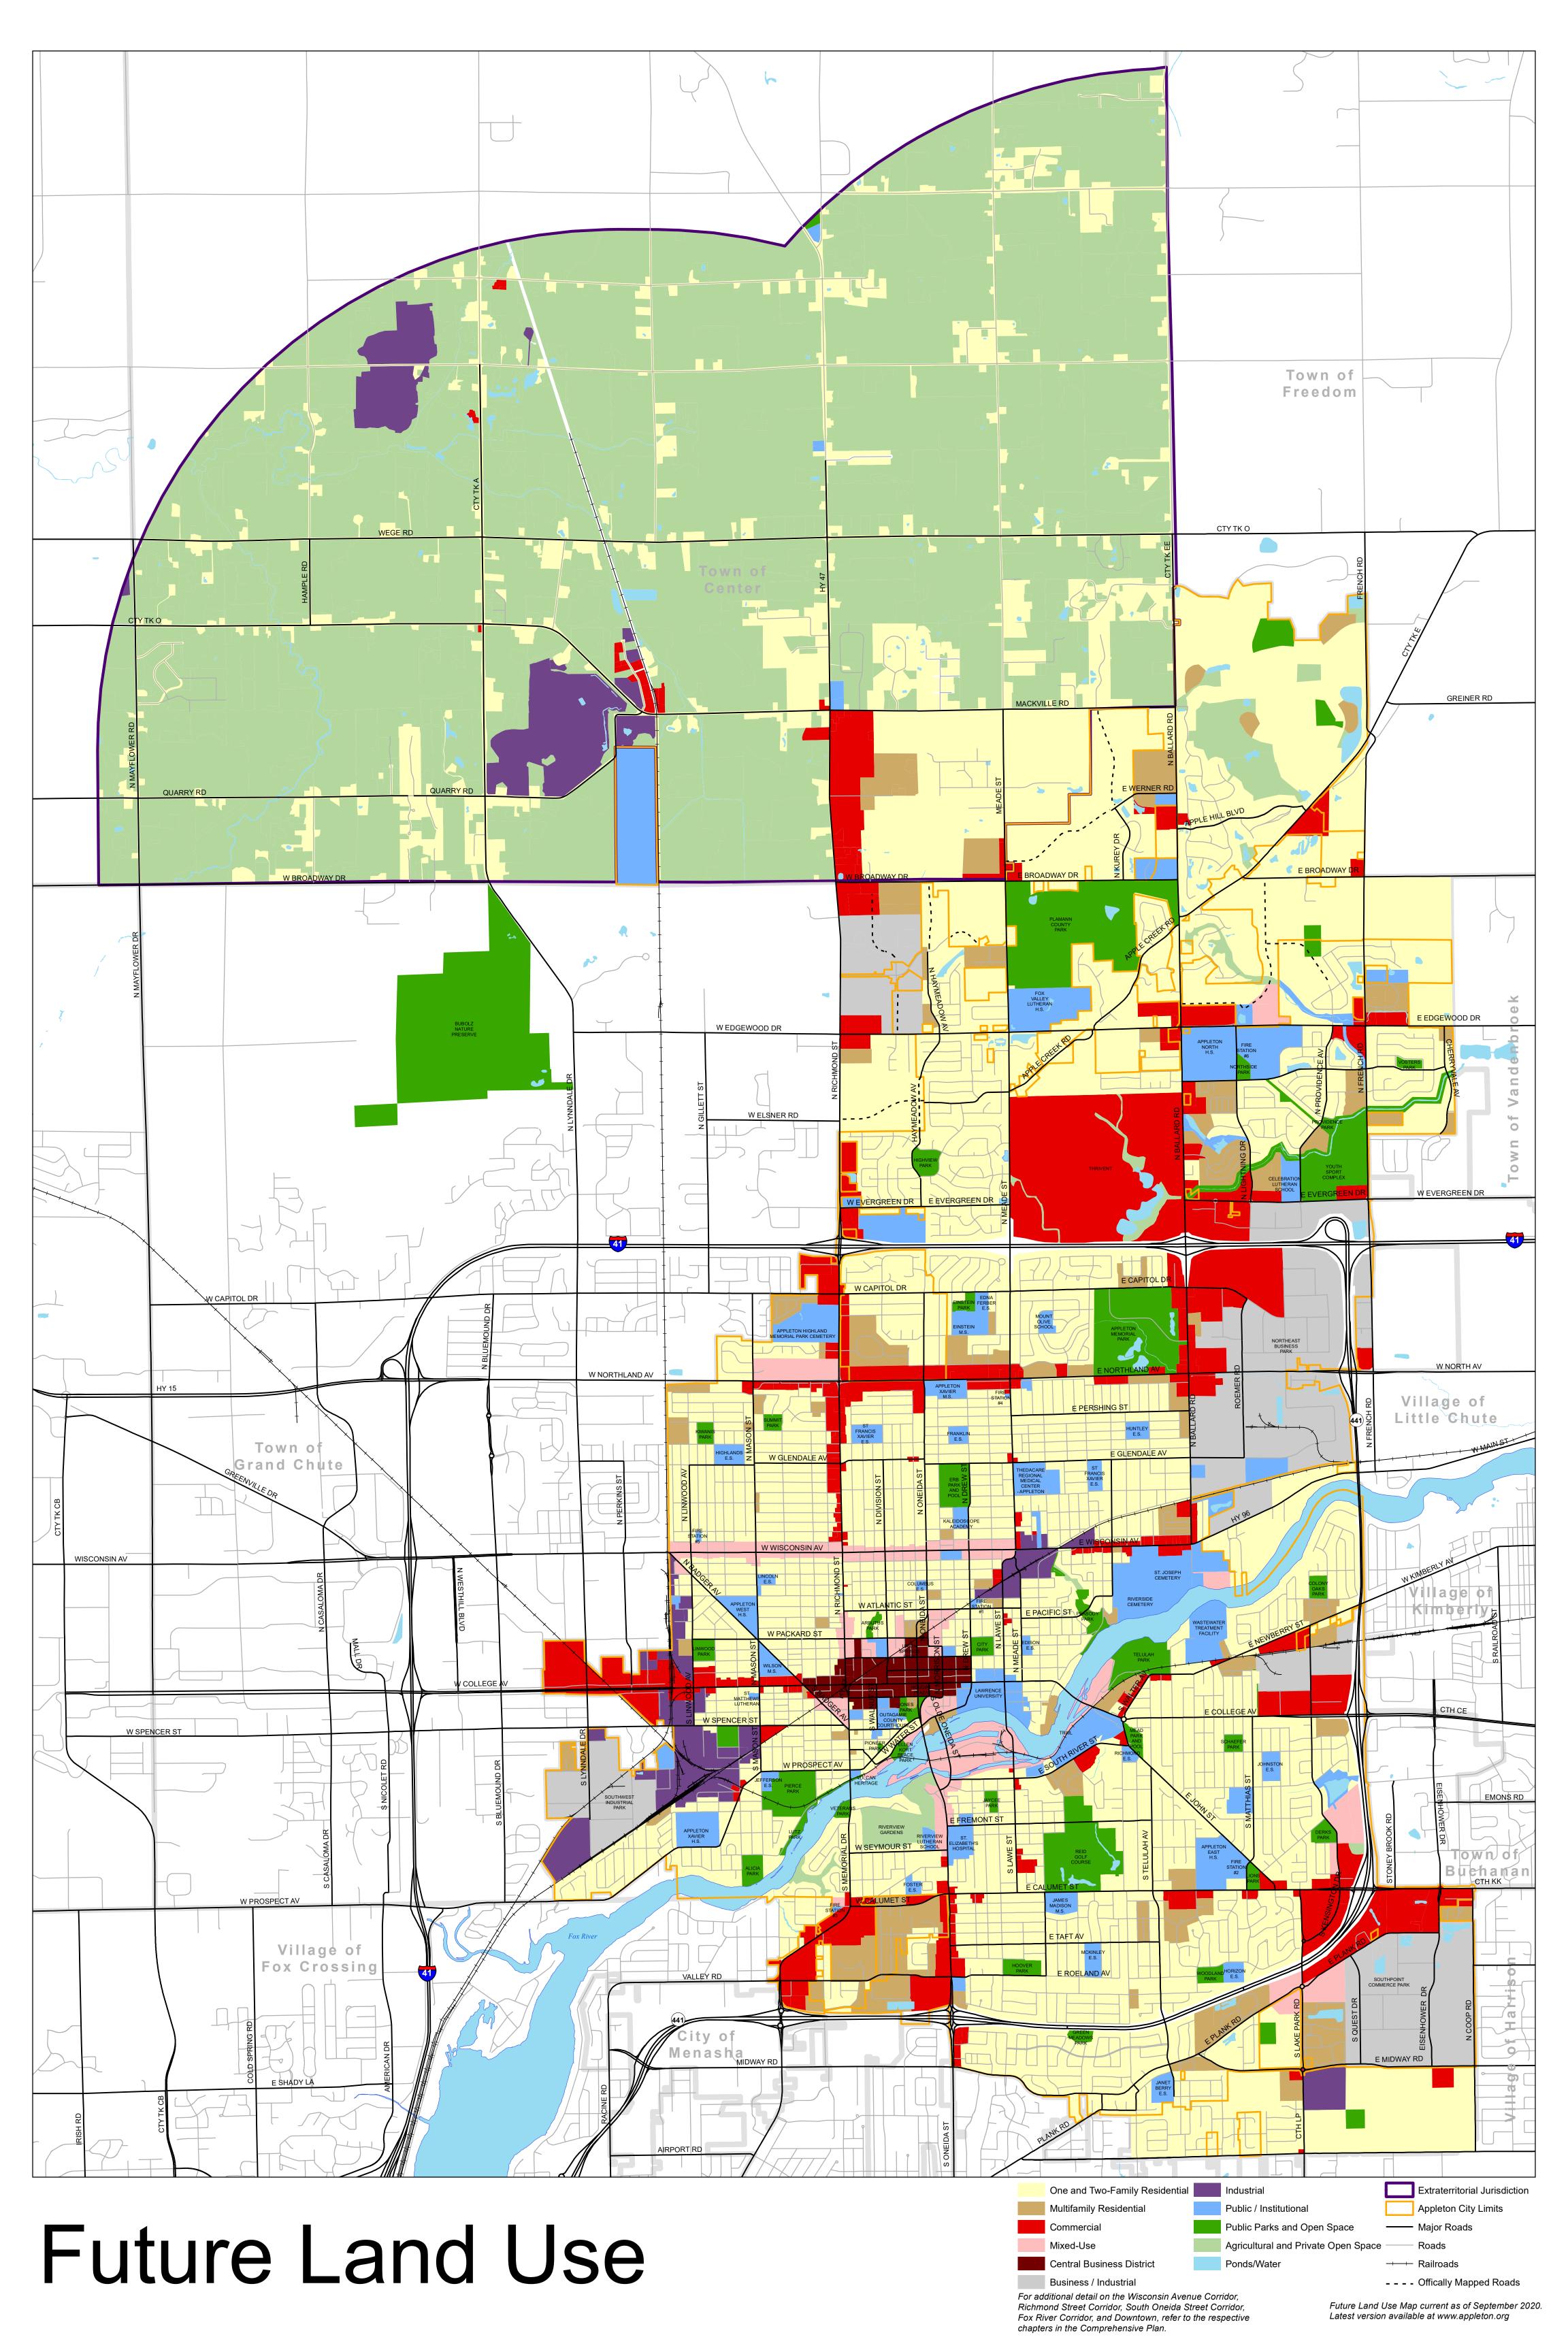

The City of Appleton's comprehensive plan, adopted in 2010 and updated in 2017 includes a future land use map, dated September, 2020 (Appendix B). The future land use map illustrates the preferred land use and sets forth the broad policy decisions regarding the location and types of housing that are envisioned in the future. This document is of primary importance in that it sets the tone for addressing affordable housing opportunities and guiding development decisions (Map 3). This plan addresses many aspects of housing, including affordable housing and key aspects of the plan are shown in Table 5 below which were derived from a survey sent by East Central WI RPC to the City.