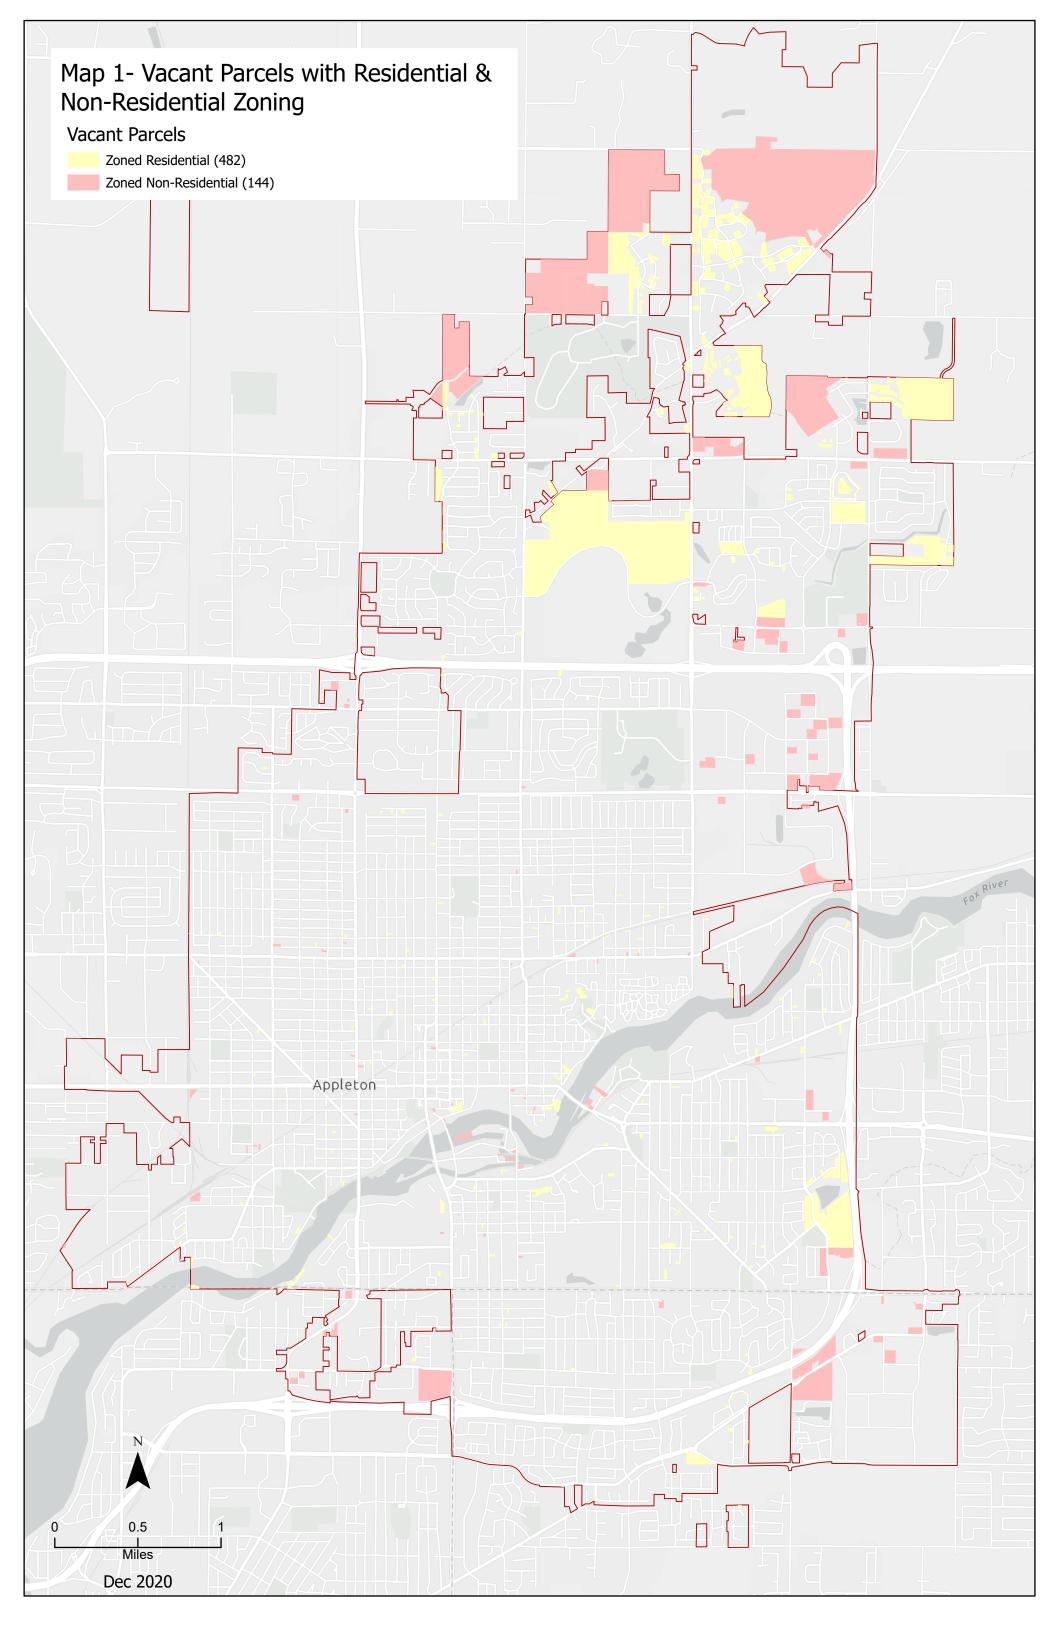

**Parts 2C/2D:** A list and map of undeveloped parcels in the municipality that are zoned for residential development. A list of all undeveloped parcels in the municipality that are suitable for, but not zoned for, residential development, including vacant sites and sites that have potential for redevelopment, and a description of the zoning requirements and availability of public facilities and services for each property.

### Map 1 – Undeveloped Parcels Zoned for Residential Development

- Map 1 was created by using current tax parcel data (circa December 2020). A subset of vacant parcels was created by selecting all parcels identified as "vacant" in the Assessor's Office property code system.
- 2. Current zoning districts for the City were overlaid on this subset of vacant parcels and additional parcels were removed as necessary (i.e. City-owned land like stormwater ponds and parks, institutional land like schools and places of worship, etc.).
- 3. Map 1 illustrates vacant parcels that contain "residential" zoning and those that are "non-residential" (i.e. commercial, industrial, institutional, etc.) in nature.
- 4. Table 3 provides a listing of parcels along with additional property characteristics.

## **APPENDIX A**

PARCEL ANALYSIS MAPS & TABLES

Table 3: Vacant Parcels with Residential and Non-Residential Zoning

| D I ID    |         | Zoning      |             |                    |  |  |  |
|-----------|---------|-------------|-------------|--------------------|--|--|--|
| Parcel ID | Acreage | Zoning Code | Residential | Non-Residential    |  |  |  |
| 319418000 | 24.71   | AG          |             | Agricultural       |  |  |  |
| 319418500 | 5.18    | AG          |             | Agricultural       |  |  |  |
| 311646200 | 10.35   | AG          |             | Agricultural       |  |  |  |
| 311931006 | 10.00   | AG          |             | Agricultural       |  |  |  |
| 311931018 | 22.41   | AG          |             | Agricultural       |  |  |  |
| 311931005 | 5.98    | AG          |             | Agricultural       |  |  |  |
| 311931002 | 18.14   | AG          |             | Agricultural       |  |  |  |
| 311931003 | 6.08    | AG          |             | Agricultural       |  |  |  |
| 311931004 | 33.90   | AG          |             | Agricultural       |  |  |  |
| 311920200 | 170.83  | AG          |             | Agricultural       |  |  |  |
| 311931017 | 20.10   | AG          |             | Agricultural       |  |  |  |
| 311931013 | 19.57   | AG          |             | Agricultural       |  |  |  |
| 311931014 | 36.77   | AG          |             | Agricultural       |  |  |  |
| 311931016 | 14.93   | AG          |             | Agricultural       |  |  |  |
| 311931024 | 12.02   | AG          |             | Agricultural       |  |  |  |
| 311760000 | 52.85   | AG          |             | Agricultural       |  |  |  |
| 316620000 | 33.11   | AG          |             | Agricultural       |  |  |  |
| 316620000 | 0.90    | AG          |             | Agricultural       |  |  |  |
| 316620100 | 1.02    | AG          |             | Agricultural       |  |  |  |
| 316620100 | 9.41    | AG          |             | Agricultural       |  |  |  |
| 316600000 | 3.40    | AG          |             | Agricultural       |  |  |  |
|           | 511.64  | AG Total    |             |                    |  |  |  |
| 318156000 | 0.84    | C2          |             | General Commercial |  |  |  |
| 318220100 | 0.57    | C2          |             | General Commercial |  |  |  |
| 318220200 | 0.57    | C2          |             | General Commercial |  |  |  |
| 314616203 | 1.20    | C2          |             | General Commercial |  |  |  |
| 314616202 | 1.06    | C2          |             | General Commercial |  |  |  |
| 314616205 | 1.00    | C2          |             | General Commercial |  |  |  |
| 314616206 | 1.01    | C2          |             | General Commercial |  |  |  |
| 314616207 | 5.10    | C2          |             | General Commercial |  |  |  |
| 313010000 | 0.25    | C2          |             | General Commercial |  |  |  |
| 311398701 | 0.16    | C2          |             | General Commercial |  |  |  |
| 311656316 | 0.46    | C2          |             | General Commercial |  |  |  |
| 315266201 | 0.27    | C2          |             | General Commercial |  |  |  |
| 315241001 | 0.04    | C2          |             | General Commercial |  |  |  |
| 315948317 | 0.49    | C2          |             | General Commercial |  |  |  |
| 316214501 | 0.10    | C2          |             | General Commercial |  |  |  |
| 315948312 | 0.14    | C2          |             | General Commercial |  |  |  |
| 315948400 | 1.60    | C2          |             | General Commercial |  |  |  |
| 311651037 | 2.44    | C2          |             | General Commercial |  |  |  |
| 318211500 | 0.94    | C2          |             | General Commercial |  |  |  |
| 318200600 | 0.49    | C2          |             | General Commercial |  |  |  |
| 318210100 | 0.44    | C2          |             | General Commercial |  |  |  |
| 311921010 | 0.89    | C2          |             | General Commercial |  |  |  |
| 311195000 | 0.11    | C2          |             | General Commercial |  |  |  |