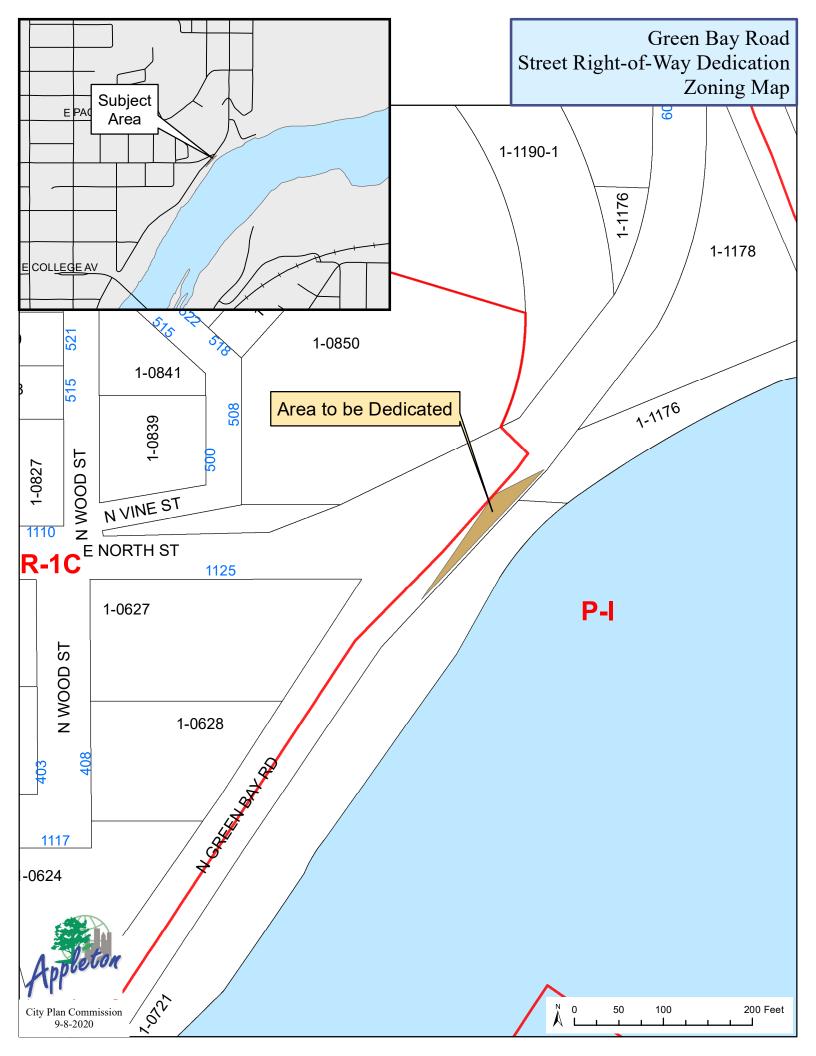

# GENERAL INFORMATION

**Owner/Applicant:** City of Appleton c/o Tom Kromm

**Location:** Generally located east of the intersection of Green Bay Road and North Street (part of parcels #31-1-1176-00 and #31-1-0721-00)

# **STAFF ANALYSIS**

**Public Right-of-Way Dedication:** Approximately 2,160 square feet of land is included in the proposed right-of-way dedication. This includes part of parcels #31-1-1176-00 and #31-1-0721-00 (width varies).

**Street Classification:** The City's Arterial/Collector Plan Map identifies this portion of Green Bay Road as a local street.

### **Surrounding Zoning Classification and Land Uses:**

North: R-1C Central City Residential District. Existing Green Bay Road right-of-way is immediately north of the subject area, and the adjacent land uses consist of single-family residential.

South: P-I Public Institutional District. The adjacent land use to the south is currently Peabody Park.

East: P-I Public Institutional District. The adjacent land use to the east is currently Peabody Park.

West: R-1C Central City Residential District. Existing Green Bay Road right-of-way is immediately west of the subject area, and the adjacent land uses consist of single-family residential.

Street Dedication – Green Bay Road September 8, 2020 Page 2