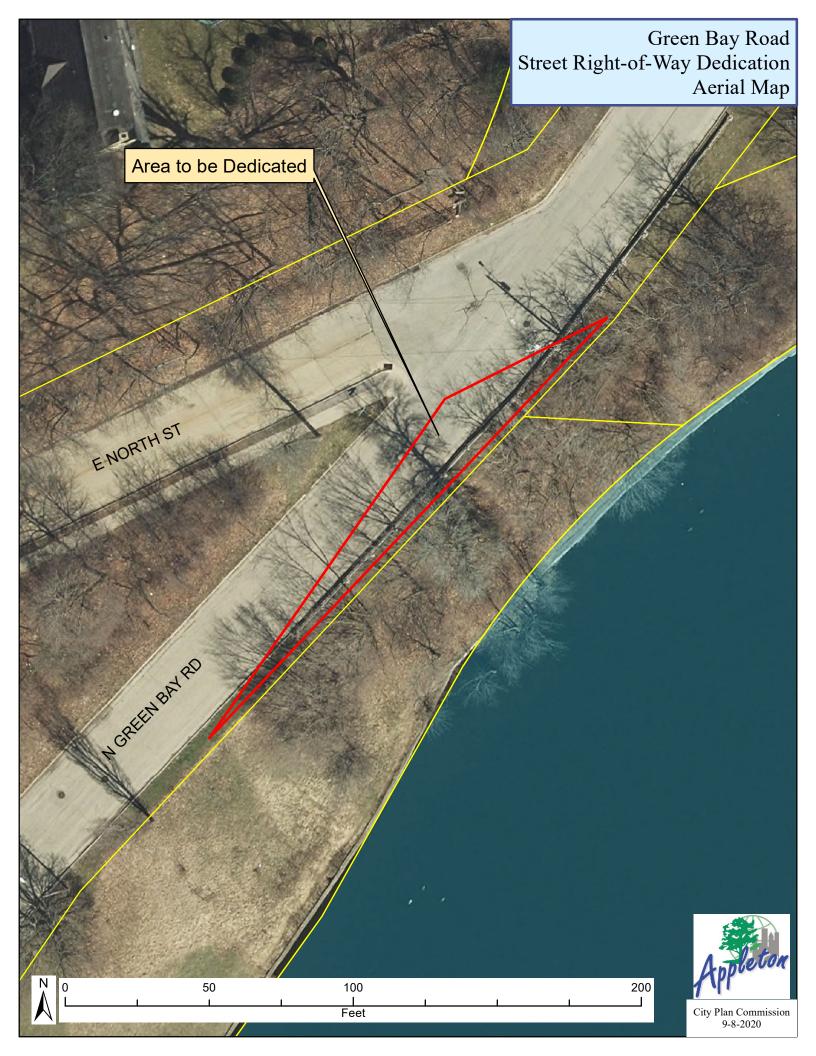

# BACKGROUND

A Certified Survey Map (CSM) was recently submitted to combine parcels #31-1-1178-00, #31-1-1176-00, and #31-1-0721-00 located east of Green Bay Road. These parcels are owned by the City and used as part of Peabody Park. The CSM proposes to dedicate the subject area for public roadway purposes in order to have the existing street pavement fully located within the right-of-way. The CSM, currently under review, is subject to the acceptance of the public right-of-way dedication by Plan Commission and Common Council.

# **STAFF ANALYSIS**

**Public Right-of-Way Dedication:** Approximately 2,160 square feet of land is included in the proposed right-of-way dedication. This includes part of parcels #31-1-1176-00 and #31-1-0721-00 (width varies).