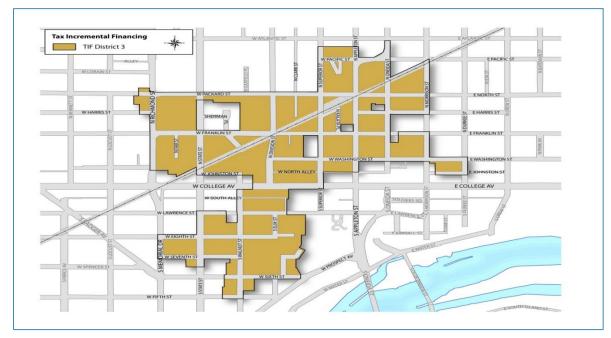

### TAX INCREMENTAL DISTRICT PERFORMANCE

TID #3 Equalized valuations in TID #3 increased by \$4,274,500 or 6.42%. Much of this increase is attributable to the former Gill Tech building renovation, commercial revaluation completed in 2018 and adjustments made by the State in 2019. This TID was declared distressed in 2011 and is scheduled to close by 2029.