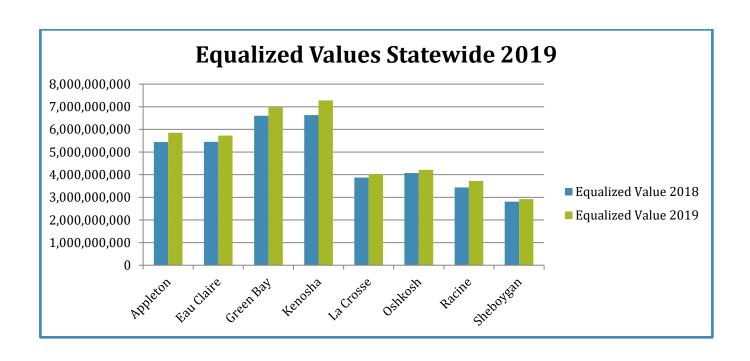

Appleton experienced an increase in equalized values for the City overall of 7.57%, compared to a statewide increase in Wisconsin of 5.72%. The following charts compare Appleton's equalized value to the Fox Cities and other midsize cities in the State of Wisconsin.

Source: State of Wisconsin Department of Workforce Development

The following chart shows the average unemployment rate of the medium size cities in the State of Wisconsin. The Cities of Eau Claire and Sheboygan saw the lowest average unemployment rate of 2.8% in 2019, while the City of Racine had the highest unemployment rate of 4.9%. The City of Appleton trended similarly to other communities in the state each month and was toward the middle of the pack with an average for the year of 2.9%. Employers are acutely aware of the need to attract workers. Leading economists indicate an unemployment rate of around 5% is considered "full employment". These unemployment figures indicate communities throughout the state are all in need of workers. To maintain competitiveness, availability of skilled workers is crucial.