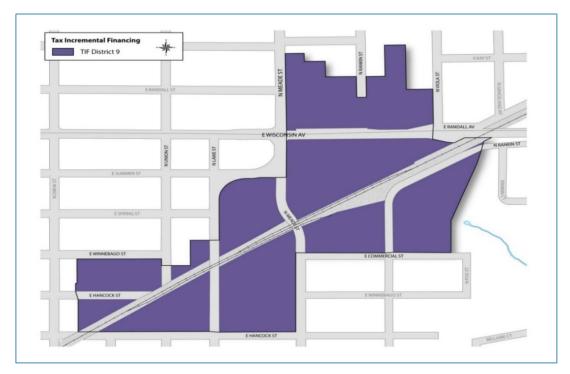

TID #9 was created in 2013 and saw a decrease in value of \$1,799,600 or (8.06)%, due mostly to a decrease in the value of personal property from Appvion. This TID is scheduled to close in 2040.

TID #10 TID #10, also created in 2013, saw a decrease in value of \$6,012,400 or (24.85)%. This is largely due to a significant reduction in value of Marketplace Center during the open book period and subsequent adjustments by the State of Wisconsin. This TID is scheduled to close in 2040.