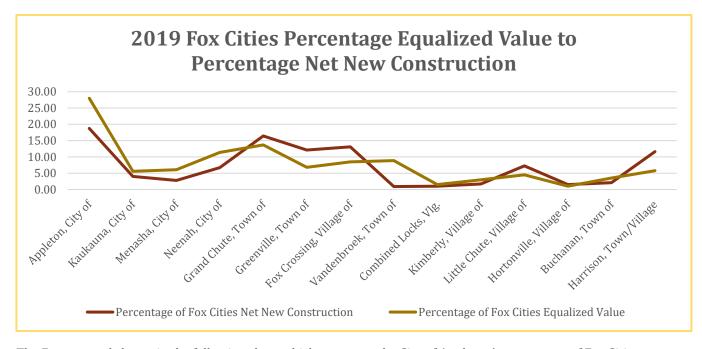

The following chart shows the percentage of net new construction captured by each municipality (as a percentage of the Fox Cities) and their equalized value (as a percentage of the Fox Cities). The City of Appleton garnered a lower percentage of net new construction in the Fox Cities relative to the percentage of equalized value in the Fox Cities. Grand Chute, Greenville, Fox Crossing, Little Chute, Hortonville and Harrison outperformed their percentage of the Fox Cities with net new construction in 2019. Municipalities use the percentage increase of net new construction as a valuation factor in determining the allowable tax levy for the municipality.