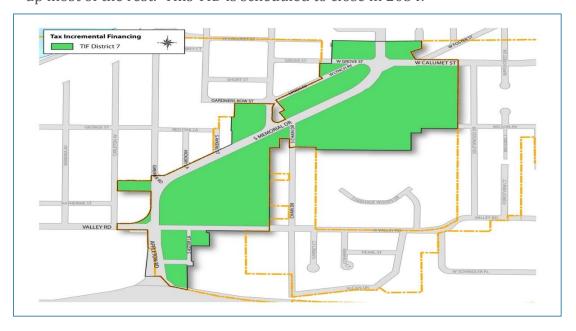

TID #7 saw a decrease in equalized valuation of \$5,560,300 which is (12.45)%. Reductions in personal property contributed to 3% of the decrease (2% of which is personal property reductions from Secura Insurance). State adjustments added another 3.5% decrease, and the citywide adjustment to the assessment ratio made up most of the rest. This TID is scheduled to close in 2034.