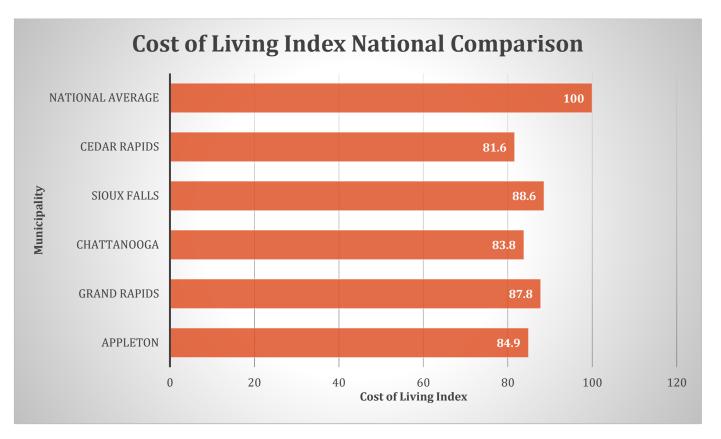

### **COST OF LIVING**

The cost of living index is a number used as the total of all living expense categories. The categories used to determine the index include housing, food and groceries, transportation, utilities, health care, and miscellaneous expenses such as clothing, services, and entertainment. The definition of these variables that are evaluated for each index is included below. The City of Appleton has a cost of living index of 84.9, which compares favorably to the national average of 100. Appleton's rating of 84.9 is near the middle when compared to other communities across the State and Midwest. Compared to the nearby communities of Green Bay and Oshkosh, Appleton's cost of housing and utilities was the highest, resulting in the higher cost of living overall among the three. The first chart below compares the City of Appleton to the other midsize cities in Wisconsin; the second chart, on the following page, compares Appleton to competitor cities throughout the United States.

Source: www.bestplaces.net

Source: www.bestplaces.net

Categories used to calculate the cost of living index are listed below along with the City of Appleton's ranking out of 100 in parentheses():

**Food (94.):** The average cost of food and groceries, not including restaurants.