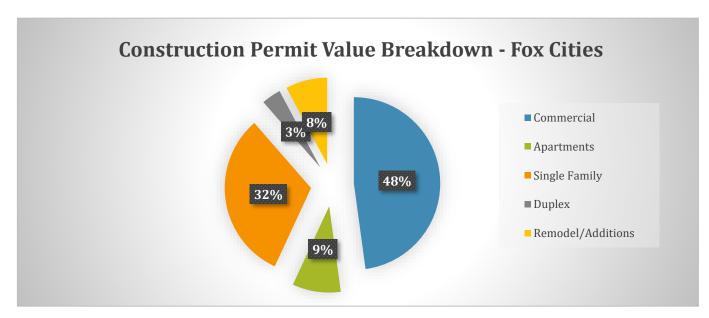

Construction by type for the City of Appleton exceeded construction by type for the overall Fox Cities by percentage in the single-family residential and multi-family categories. Commercial permits were a larger percentage in the Fox Cities overall in 2019.