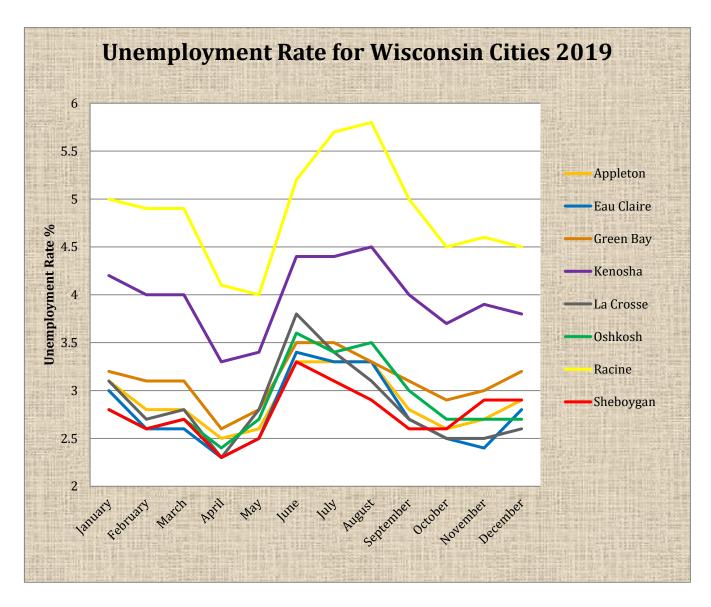

### **UNEMPLOYMENT**

The City of Appleton unemployment rate declined last year. The City started January 2019 at 3.1% unemployment and concluded the year at 2.9%. The average 2019 unemployment rate for Appleton was 2.9%. Included in the chart are the comparable unemployment rates for the United States, the State of Wisconsin, Appleton MSA, and the counties of Winnebago, Outagamie, and Calumet. The unemployment rate for the City of Appleton consists of persons who file an unemployment claim and live within the corporate City limits of Appleton.

Source: State of Wisconsin Department of Workforce Development

The following chart shows the average unemployment rate of the medium size cities in the State of Wisconsin. The Cities of Eau Claire and Sheboygan saw the lowest average unemployment rate of 2.8% in 2019, while the City of Racine had the highest unemployment rate of 4.9%. The City of Appleton trended similarly to other communities in the state each month and was toward the middle of the pack with an average for the year of 2.9%. Employers are acutely aware of the need to attract workers. Leading economists indicate an unemployment rate of around 5% is considered "full employment". These unemployment figures indicate communities throughout the state are all in need of workers. To maintain competitiveness, availability of skilled workers is crucial.

Source: State of Wisconsin Department of Workforce Development