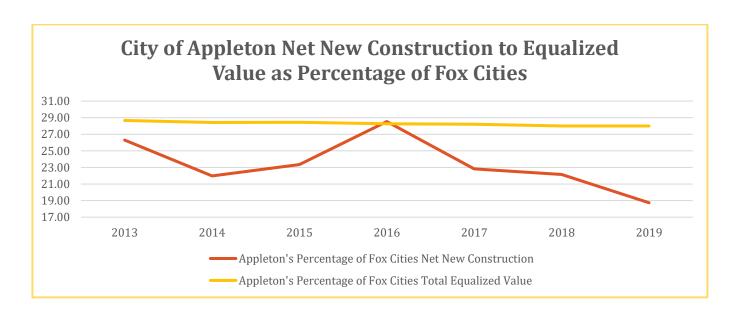

The 7-year trend shown in the following chart which compares the City of Appleton's percentage of Fox Cities net new construction and the percentage of total equalized value in the City of Appleton is concerning. 2016 was the only year in which the City's net new construction percentage exceeded the City's percentage of equalized value. With an average net new construction percentage 4.88% below the equalized value percentage over the 7-year period, the City of Appleton's percentage of total Fox Cities' equalized value has been decreasing.