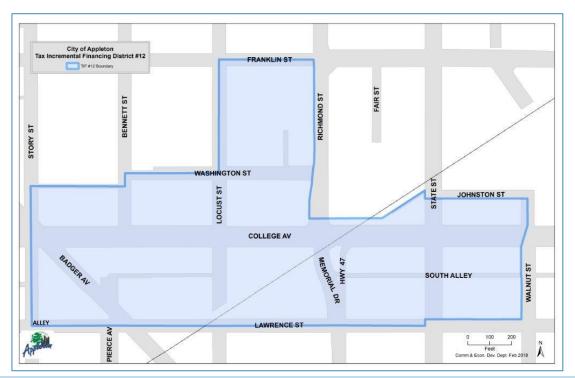

TID #11 Created in 2017, TID #11 saw a decrease in value of \$5,556,900 or (6.16)% due mostly to the ratio adjustment to equalized values. This TID is scheduled to close in 2044.

TID #12 TID #12, also created in 2017, saw an increase in value of \$1,455,600 or 6.42%. The former Thompson Community Center returned to the tax roles in 2019, and McFleshman's made significant improvements comprising much of the increase. This TID is scheduled to close in 2044.