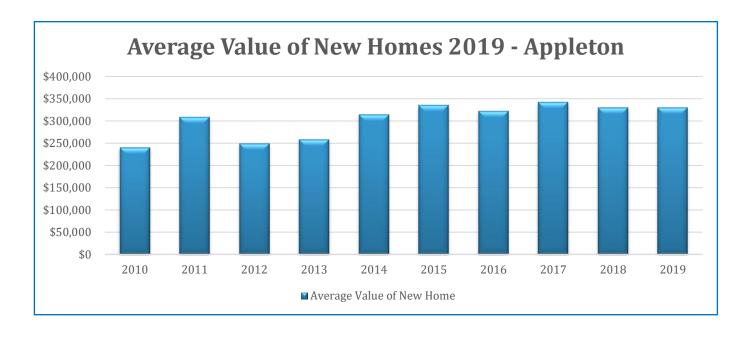

<sup>\*</sup>Permit data from Village of Harrison and Town of Buchanan not received

The total dollar value of single-family permits increased negligibly to \$18,152,000 from \$18,133,139 in the City of Appleton, with an average permit value of new home construction at \$330,036 in 2019 compared to \$329,701 in 2018.