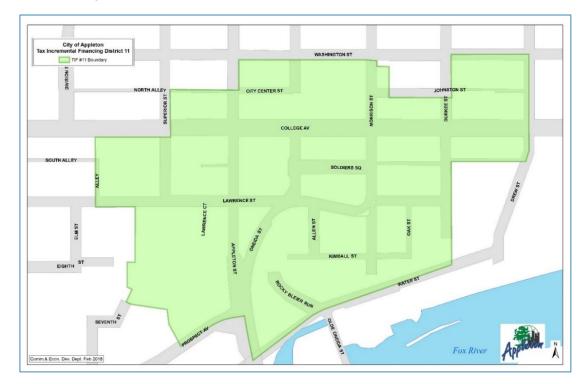

TID #11 Created in 2017, TID #11 saw a decrease in value of \$5,556,900 or (6.16)% due mostly to the ratio adjustment to equalized values. This TID is scheduled to close in 2044.

TID #12 TID #12, also created in 2017, saw an increase in value of \$1,455,600 or 6.42%. The former Thompson Community Center returned to the tax roles in 2019, and McFleshman's made significant improvements comprising much of the increase. This TID is scheduled to close in 2044.