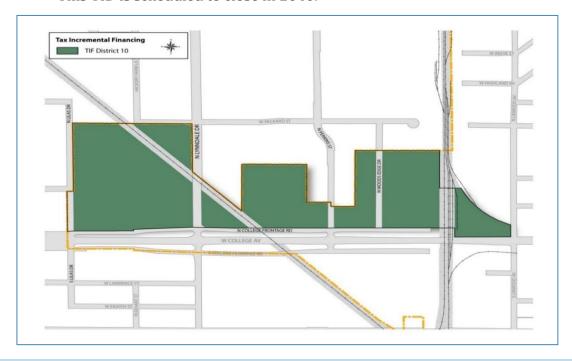

TID #9 was created in 2013 and saw a decrease in value of \$1,799,600 or (8.06)%, due mostly to a decrease in the value of personal property from Appvion. This TID is scheduled to close in 2040.

TID #10 TID #10, also created in 2013, saw a decrease in value of \$6,012,400 or (24.85)%. This is largely due to a significant reduction in value of Marketplace Center during the open book period and subsequent adjustments by the State of Wisconsin. This TID is scheduled to close in 2040.