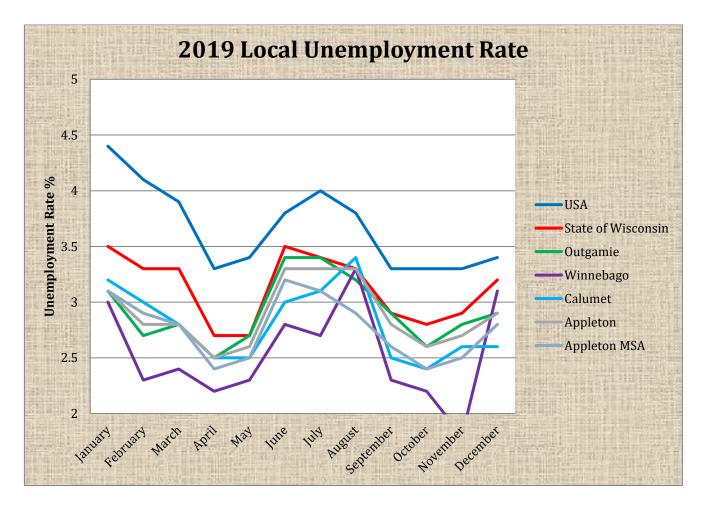

### **UNEMPLOYMENT**

The City of Appleton unemployment rate declined last year. The City started January 2019 at 3.1% unemployment and concluded the year at 2.9%. The average 2019 unemployment rate for Appleton was 2.9%. Included in the chart are the comparable unemployment rates for the United States, the State of Wisconsin, Appleton MSA, and the counties of Winnebago, Outagamie, and Calumet. The unemployment rate for the City of Appleton consists of persons who file an unemployment claim and live within the corporate City limits of Appleton.

Source: State of Wisconsin Department of Workforce Development

The following chart shows the average unemployment rate of the medium size cities in the State of Wisconsin. The Cities of Eau Claire and Sheboygan saw the lowest average unemployment rate of 2.8% in 2019, while the City of Racine had the highest unemployment rate of 4.9%. The City of Appleton trended similarly to other communities in the state each month and was toward the middle of the pack with an average for the year of 2.9%. Employers are acutely aware of the need to attract workers. Leading economists indicate an unemployment rate of around 5% is considered "full employment". These unemployment figures indicate communities throughout the state are all in need of workers. To maintain competitiveness, availability of skilled workers is crucial.