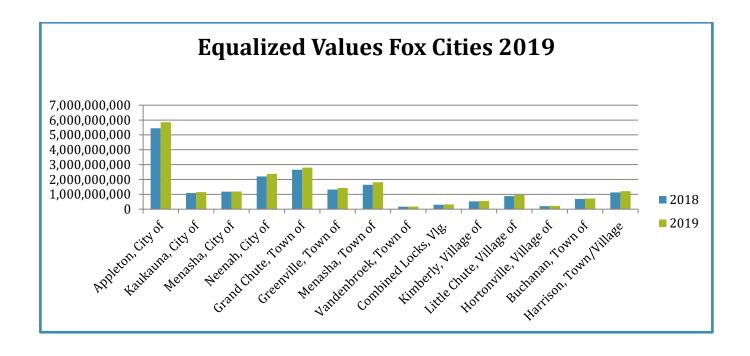

Appleton experienced an increase in equalized values for the City overall of 7.57%, compared to a statewide increase in Wisconsin of 5.72%. The following charts compare Appleton's equalized value to the Fox Cities and other midsize cities in the State of Wisconsin.