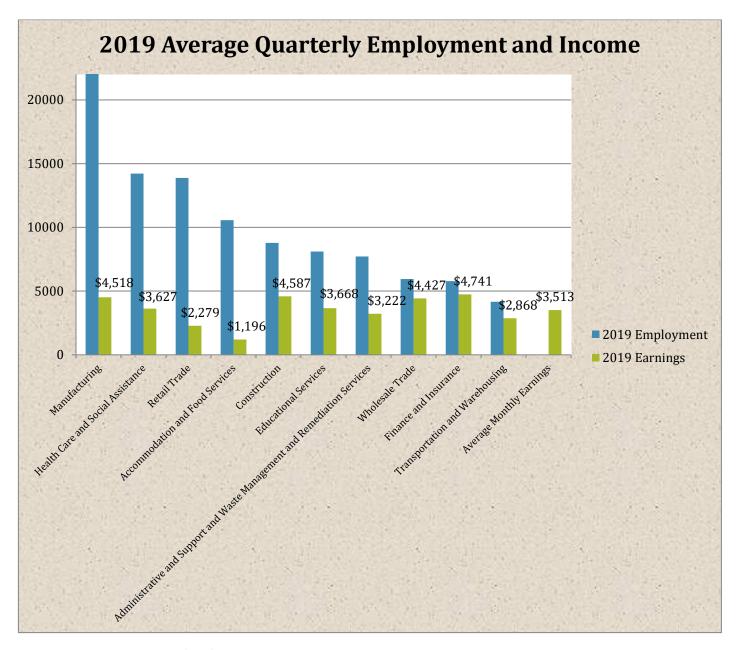

### **LABOR STATISTICS**

The City of Appleton and the Appleton Metropolitan Statistical Area (MSA), defined by the Office of Management and Budget (OMB) as Outagamie and Calumet Counties, has a well-established labor force and is known internationally for its industry clusters of food processing, paper industry and manufacturing. The following chart shows the average quarterly employment by industry for the top 10 classifications and average monthly income within the Appleton MSA for 2019 (monthly earnings included in chart).

Source: US Census Bureau - Local Employment Dynamics

Manufacturing shows the highest quarterly employment, followed by Health Care and Social Assistance, then Retail Trade.

Average monthly earnings ranged from \$1,196 to \$4,587 per position for the top ten employment sectors represented. As a reference point, the Department of Housing and Urban Development (HUD) considers a monthly gross household income of \$5,588 or less to be low income for a family of four in the Appleton MSA, a family comprised of 1 individual is considered low income if under \$3,912.50 per month. It is worthy of note that 2 of the top 4 employment sectors by number of jobs provide earnings less than the \$3,515 average across all 10 employment categories.