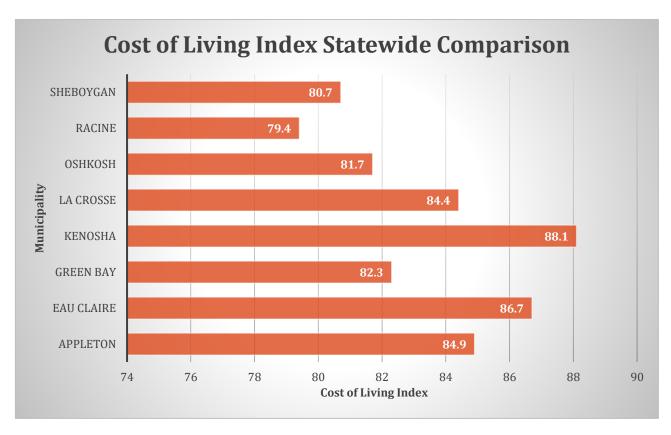

### **COST OF LIVING**

The cost of living index is a number used as the total of all living expense categories. The categories used to determine the index include housing, food and groceries, transportation, utilities, health care, and miscellaneous expenses such as clothing, services, and entertainment. The definition of these variables that are evaluated for each index is included below. The City of Appleton has a cost of living index of 84.9, which compares favorably to the national average of 100. Appleton's rating of 84.9 is near the middle when compared to other communities across the State and Midwest. Compared to the nearby communities of Green Bay and Oshkosh, Appleton's cost of housing and utilities was the highest, resulting in the higher cost of living overall among the three. The first chart below compares the City of Appleton to the other midsize cities in Wisconsin; the second chart, on the following page, compares Appleton to competitor cities throughout the United States.

Source: www.bestplaces.net

Source: www.bestplaces.net

Categories used to calculate the cost of living index are listed below along with the City of Appleton's ranking out of 100 in parentheses():

**Food (94.):** The average cost of food and groceries, not including restaurants.