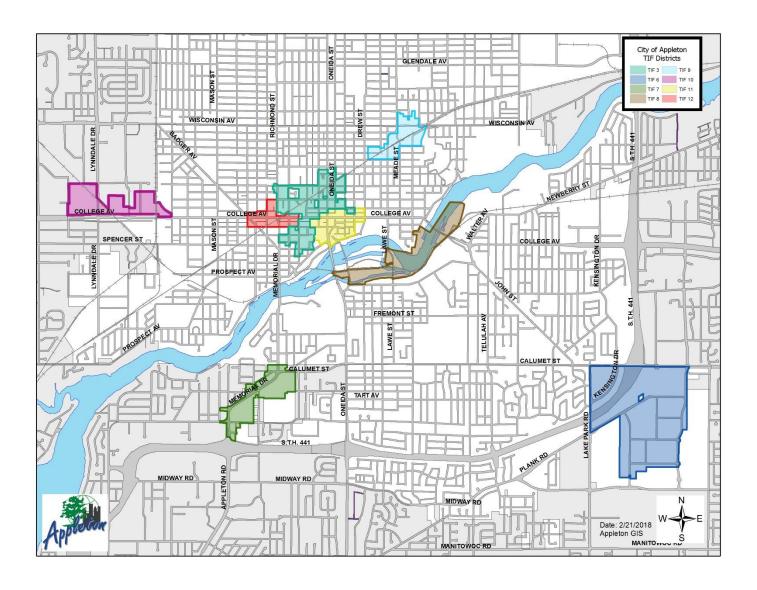

\*Note: TID #6 & TID #8 Base Value adjusted to include amended area that was added to the district.

The following is a City Map indicating locations of the TIDs and then a map of, and performance notes for each, along with the scheduled closing date of each TID: