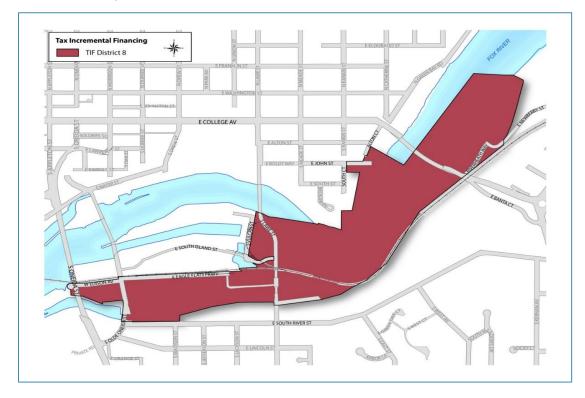

TID #8 In 2019, the equalized value of TID #8 increased by \$6,200,500 or 24.85%. Most of this growth is attributed to fully assessed projects at Eagle Point and the Marriott Hotel development in the RiverHeath project. While the Marriott opened earlier, it was not fully assessed until 2019. This TID is scheduled to close in 2036.