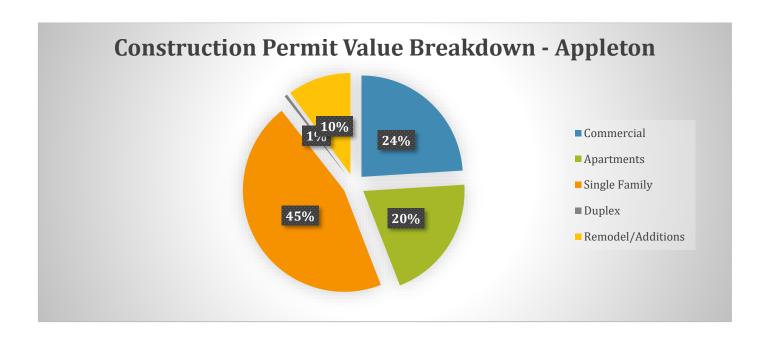

Construction by type for the City of Appleton exceeded construction by type for the overall Fox Cities by percentage in the single-family residential and multi-family categories. Commercial permits were a larger percentage in the Fox Cities overall in 2019.