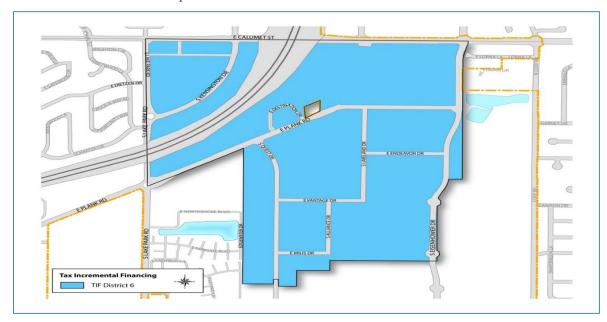

TID #6 Equalized valuations increased in TID #6 by \$2,699,700 or 2.14%. Much of this increase is due to the newly constructed Encapsys Headquarters, Custom Offsets and Security Luebke buildings in Southpoint Commerce Park and the commercial revaluation completed in 2018. This TID is scheduled to close in 2023.