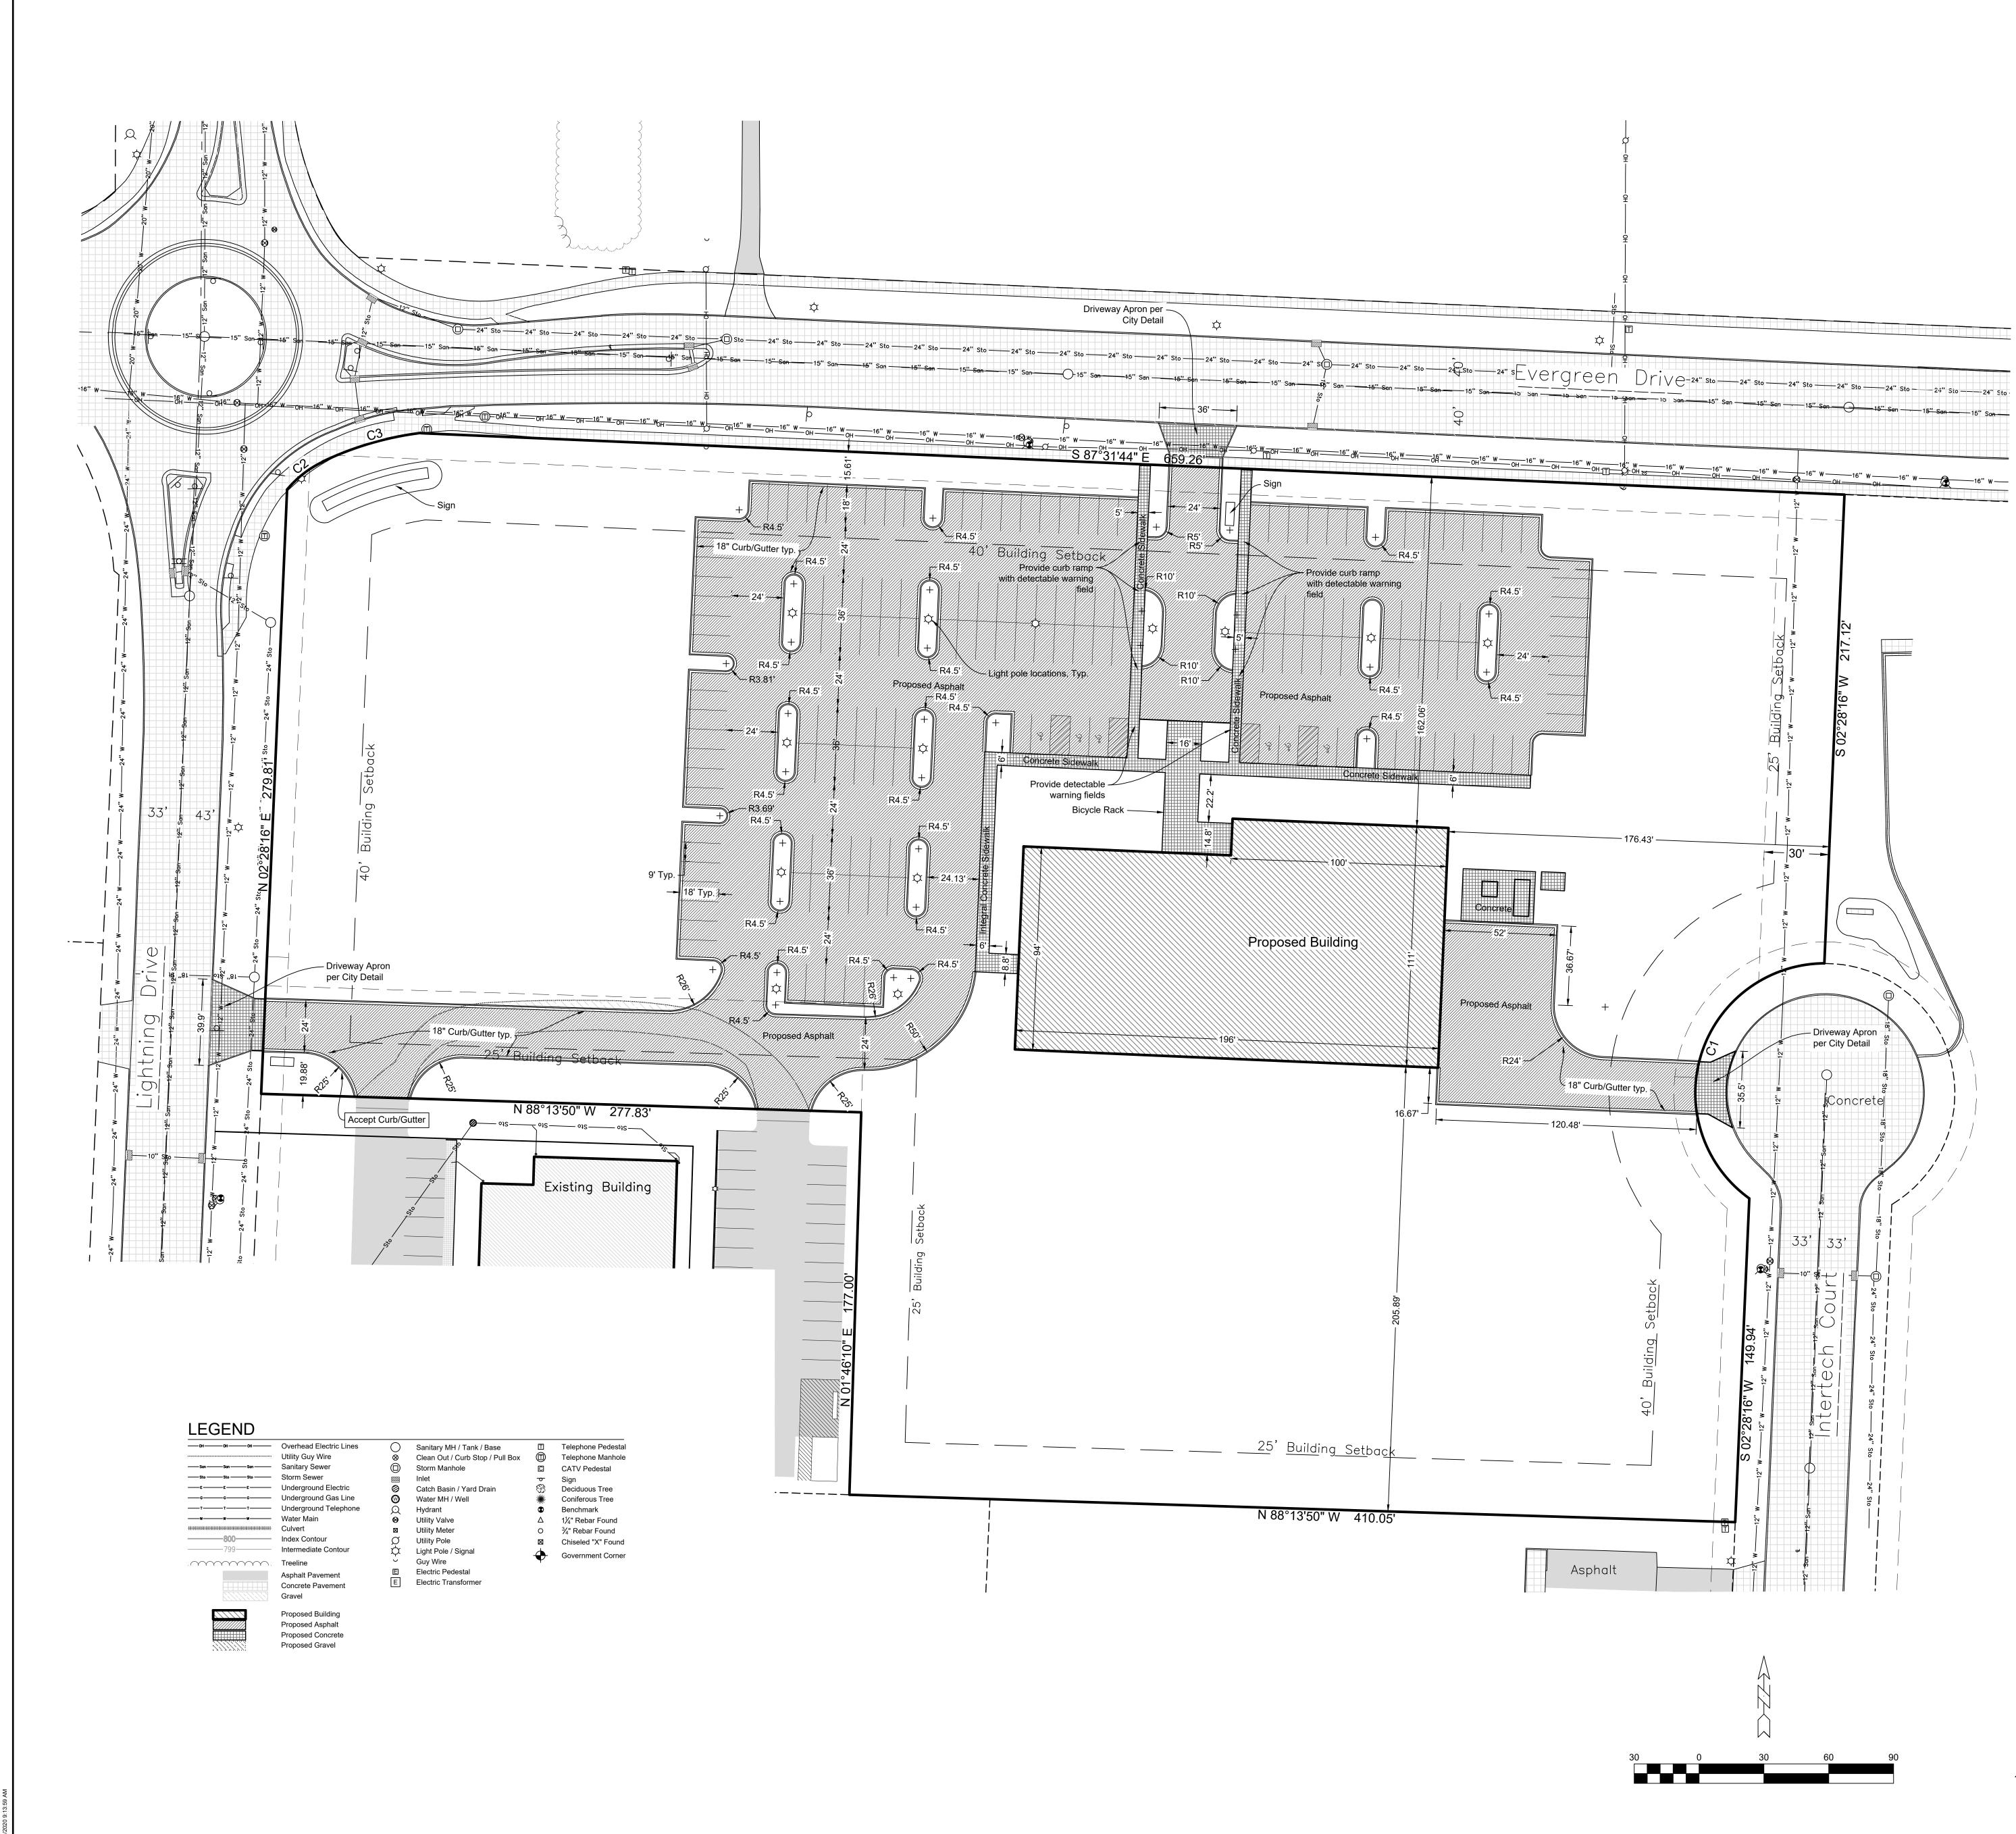

## **Project Information**

Site Information Parcel: Zoning:

Legal Description:

31-1-6510-51 M-1; Industrial Park Lot 1 CSM 7369

Building Information: Occupancy Classification: B Construction Type: IIB Gross Floor Area: 39,990 SF

Building Height: 28' to Roof and 38' overall (Includes equipment screen) <u>Setback Information</u> Front: 40' (North, West, East) Rear: 25' (South)

Sides: 25' (East) Proposed Disturbed Area: 220,000± SF

Site Areas - Lot 1 CSM 7369 Building coverage 20,000 SF Parking and Drives 79,366 SF

Lawn and Landscaping187,472 SFTotal Site Area286,838 SF± (6.5849 Acres) Impervious Area = 34.64% (99,366 SF)

# Parking Information: Parking Requirements:

40,248 SF Office: (1 per 250 SF) 160

Surface Parking Stalls Provided: 157 proposed stalls + 6 Handicap stalls (Proposed) Parking lot striping shall be 4" painted white

Surface Parking Lot Interior Islands Requirements: Interior landscape Island 5% of Parking Lot (79,242 SF at 5%) = 3,962 SF

Island Area Provided: Total = 5,812 SF

<u>Soil Types:</u> BtB: Briggsville Silt Loam McA: Manawa Silty Clay Loam WnA: Winneconne Silty Clay Loam

<u>General Notes</u> No Hazardous materials will be stored on the site. No outdoor storage is proposed.

Snow storage shall be located beyond curb in lawn areas per plan. All Curb & Gutter shall reject drainage (inverted pan) unless otherwise noted on plan.

Dimensions along curb is measured to the curb face.

DAVEL ENGINEERING & ENVIRONMENTAL, INC. Civil Engineers and Land Surveyors 1164 Province Terrace, Menasha, WI 54952 Ph: 920-991-1866 Fax: 920-441-0804 www.davel.pro Davel Project Number: 5924