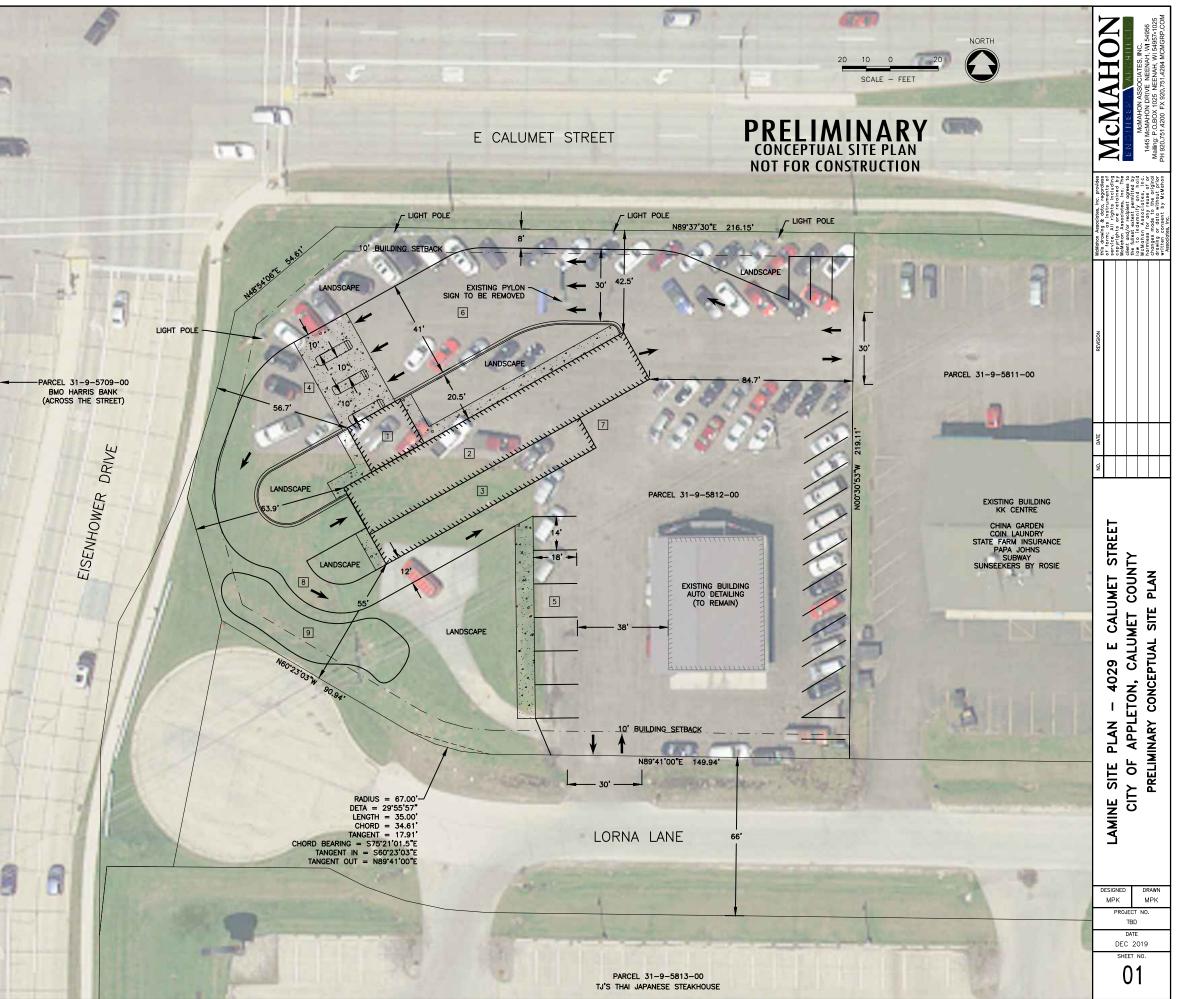

# STAFF ANALYSIS

**Project Summary:** The applicant proposes to construct a car wash as shown on the attached conceptual plans. The existing building will remain and will serve to supplement the proposed car wash, and potential uses within the existing building may be auto detailing or self-serve dog wash. Site Plan Review, in accordance with Section 23-570, is required prior to construction of the proposed facility.

**Existing Site Conditions:** The site is approximately 54,680 square feet in size and is currently being used as an auto sales lot. Access is from Lorna Lane and an existing shared drive aisle with the property to the east. Lorna Lane is classified as a local street.

#### **Off-Street Parking:**

Number of spaces existing: Used car lot

Number of spaces proposed: 15

Is street access to the subject property adequate or are any street improvements, such as a new turning lane, necessary to minimize impacts on traffic flow?

Site access is adequate. There is an ingress/egress easement that has been established with the property to the east. In addition, there is access to Lorna Lane.

A right-in/right-out access or a right-in only access from

Eisenhower Drive to Lorna Lane would be desirable but not required.

Adequate room for vehicle stacking is provided on the included site plan