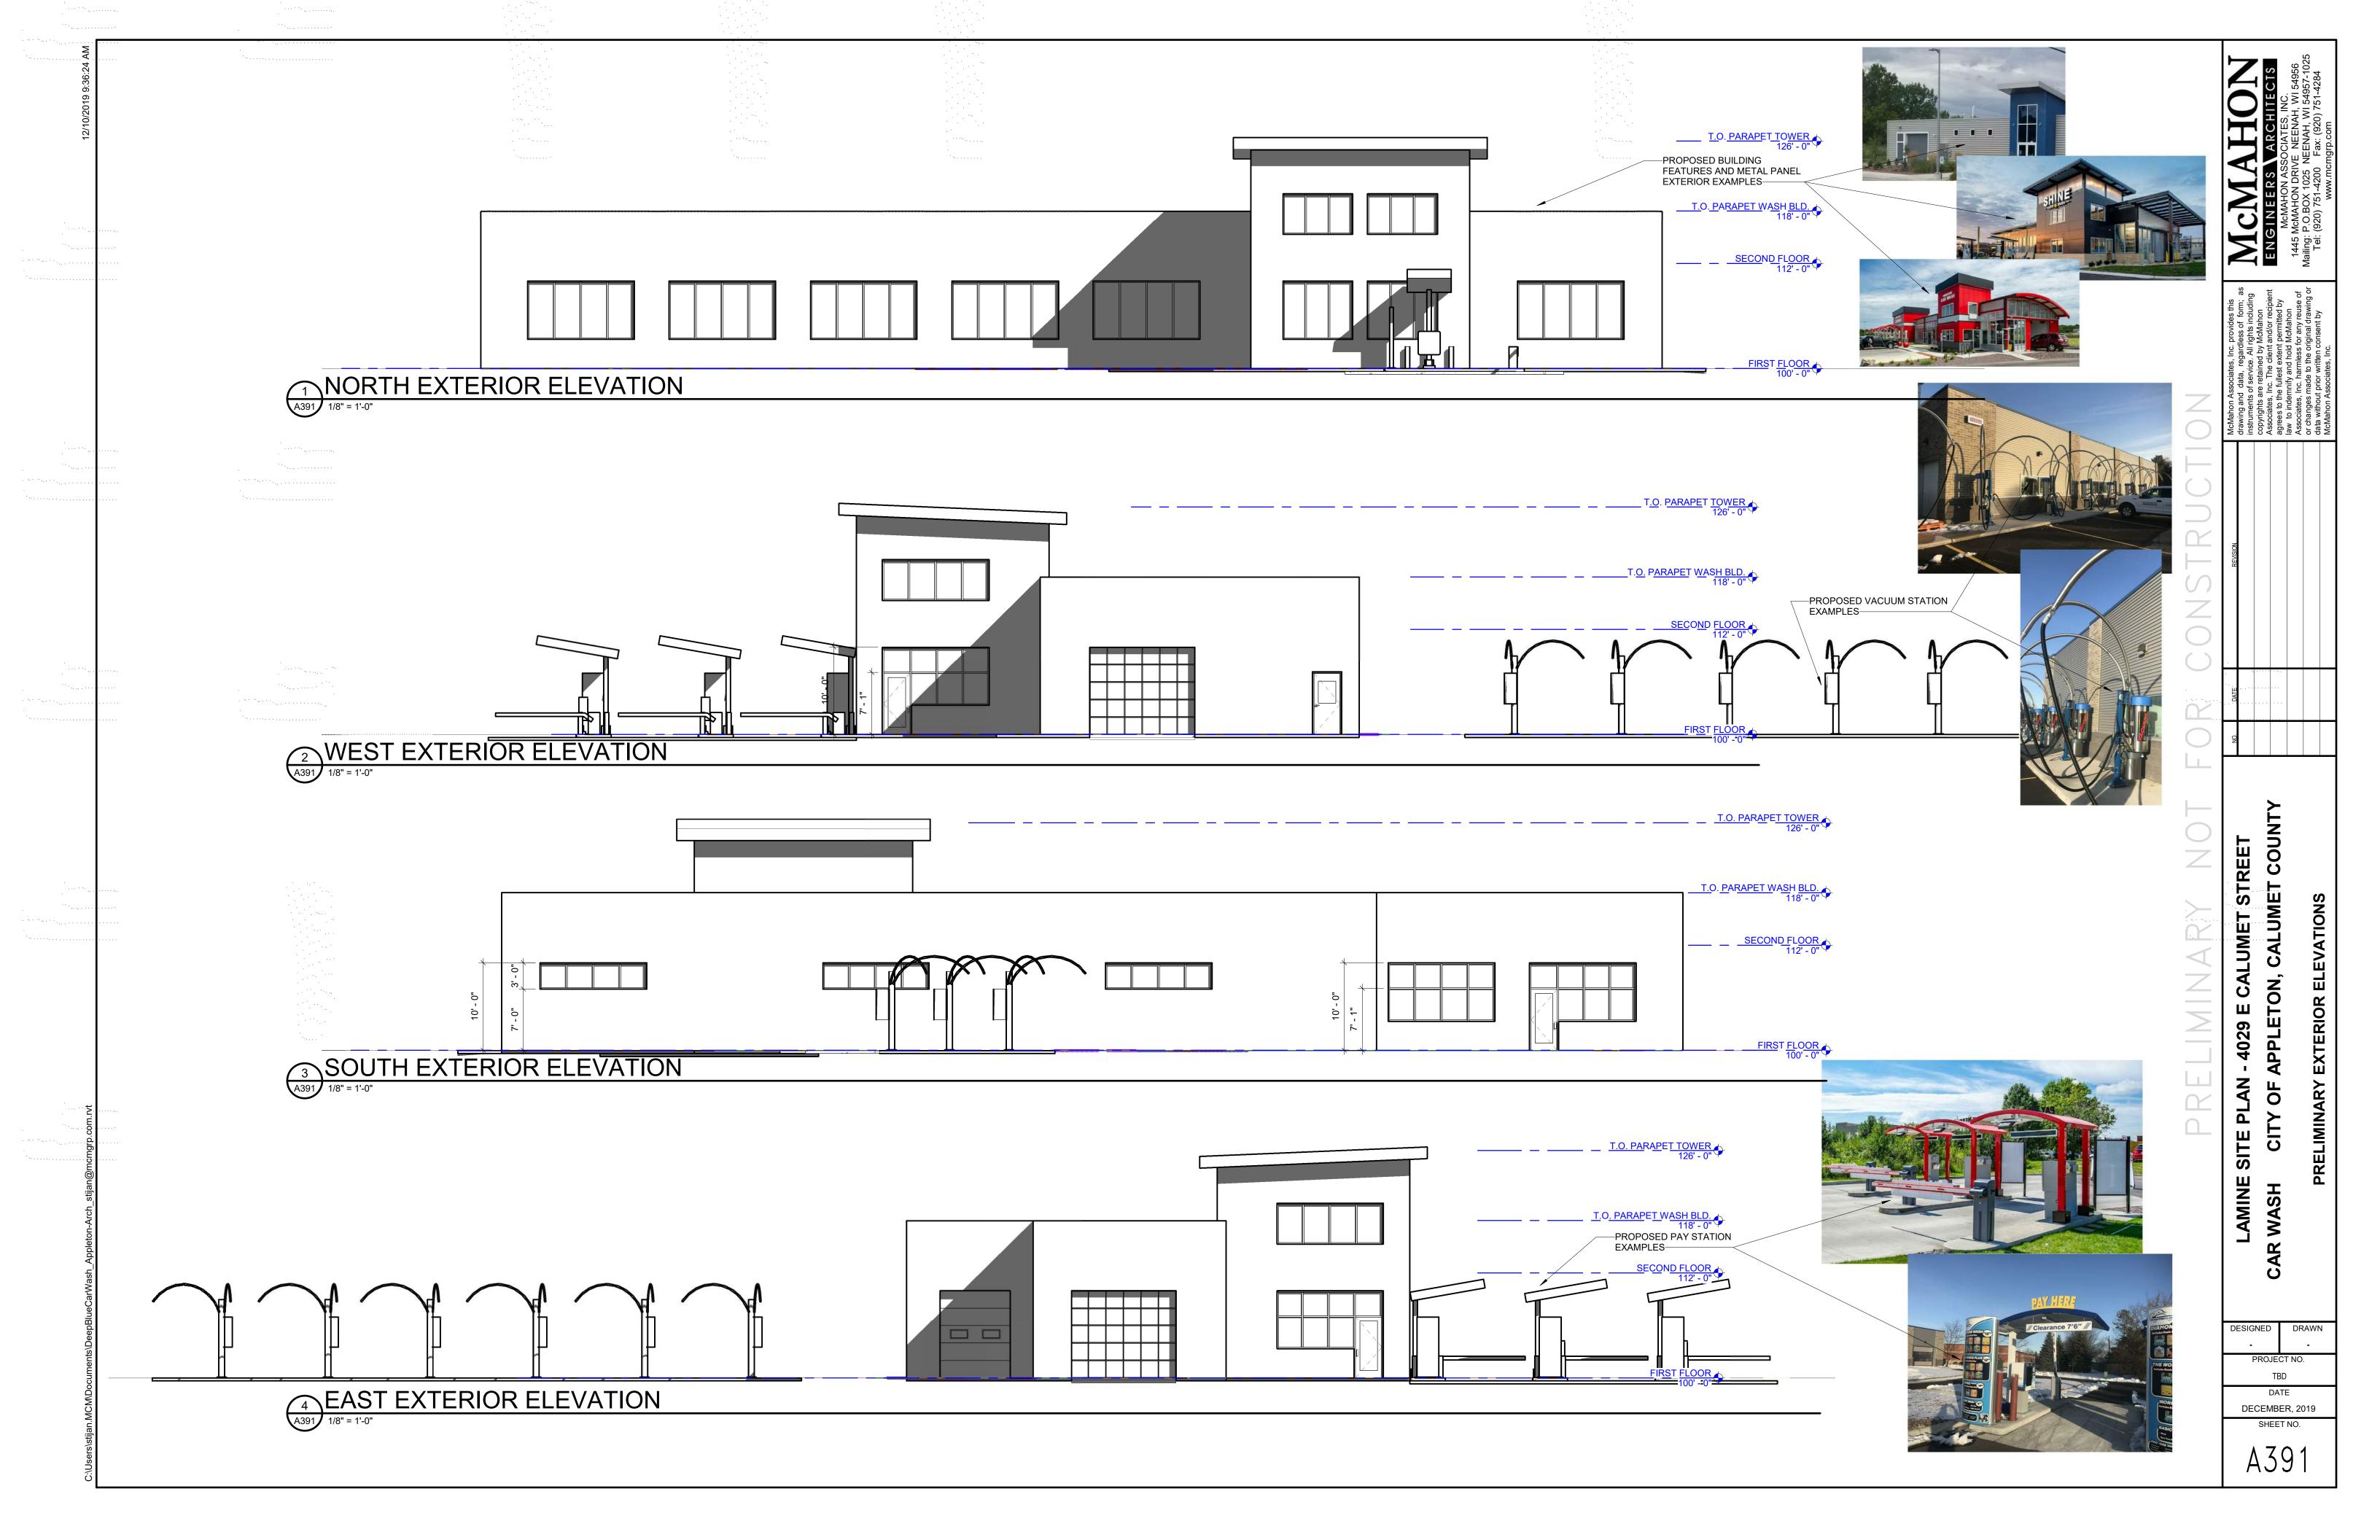

# STAFF ANALYSIS

**Project Summary:** The applicant proposes to construct a car wash as shown on the attached conceptual plans. The existing building will remain and will serve to supplement the proposed car wash, and potential uses within the existing building may be auto detailing or self-serve dog wash. Site Plan Review, in accordance with Section 23-570, is required prior to construction of the proposed facility.

Gross floor area of the existing building(s):

2,200 square feet

Gross floor area of the proposed building(s):

Approximately 5,500 square feet

Identify location, number, capacity and flammable liquid materials stored in storage tanks or containers:

#### Describe Any Potential Noise Emanating From the Proposed Use:

Describe the noise levels anticipated from all mechanical equipment:

There will be dyers located within the building at the exit of the car wash bay. There will also be vacuums located outside of the building, along the south side of the building. Refer to the

#### How will the noise be controlled?

The dryers will be new state of the art dryers. The dryers will be located within the proposed building and will be mounted in a position where noise will be directed primarily into the car wash bay. The external vacuums will consist of a central vacuum system with motor(s) located within the proposed building. Hours of operation would be 8:00am-8:00pm seven days a week.

#### **Outdoor Lighting:**

Type: LED

Location: Existing outdoor lighting will remain in place with the exception of a couple light poles that will need to be relocated to accommodate building construction. Additional LED lighting and decorative lighting will be installed as needed.