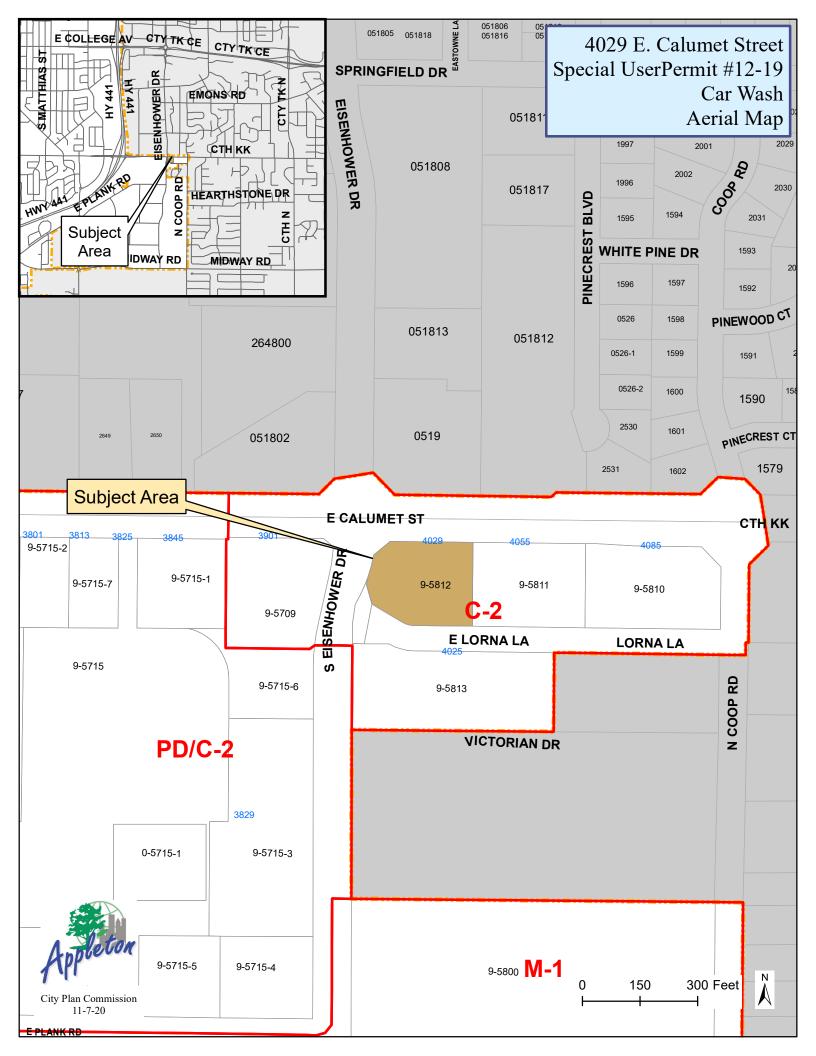

# BACKGROUND\_

The subject site is approximately 54,680 square feet in area and is currently being used as an automobile sales lot. The property was annexed to the City with the Eisenhower Drive Annexation in 2010.

**Existing Site Conditions:** The site is approximately 54,680 square feet in size and is currently being used as an auto sales lot. Access is from Lorna Lane and an existing shared drive aisle with the property to the east. Lorna Lane is classified as a local street.

North: Town of Buchanan. The adjacent land use to the north is commercial.

#### Special Use Permit #12-19 January 7, 2020 Page 2

South: C-2 General Commercial District. The adjacent land use to the south is commercial (restaurant).

East: C-2 General Commercial District. The adjacent land uses to the east are a mix of commercial uses (multi-tenant building).

West: C-2 General Commercial District. The adjacent land use to the west is currently professional services (bank).

**Appleton Comprehensive Plan 2010-2030:** Community and Economic Development staff has reviewed this proposal and determined it is compatible with the Commercial designation shown on the City's *Comprehensive Plan 2010-2030* Future Land Use Map. Listed below are related excerpts from the City's *Comprehensive Plan 2010-2030*.