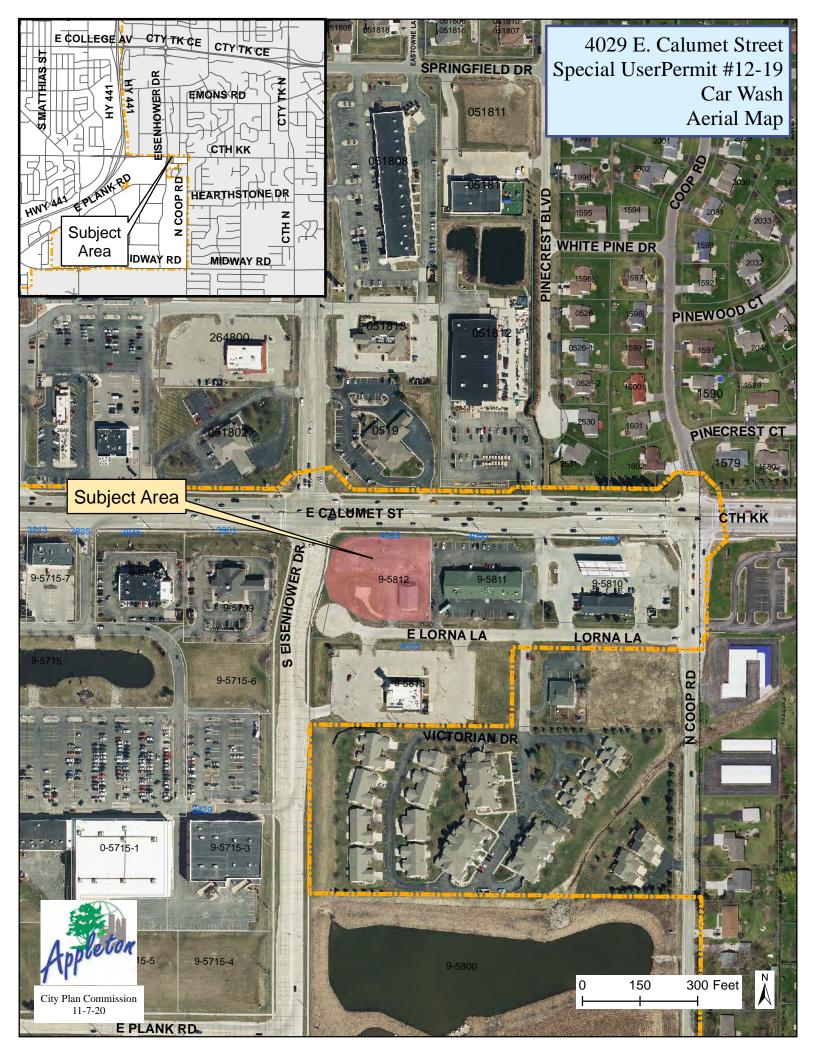

# BACKGROUND\_

The subject site is approximately 54,680 square feet in area and is currently being used as an automobile sales lot. The property was annexed to the City with the Eisenhower Drive Annexation in 2010.

**Existing Site Conditions:** The site is approximately 54,680 square feet in size and is currently being used as an auto sales lot. Access is from Lorna Lane and an existing shared drive aisle with the property to the east. Lorna Lane is classified as a local street.

North: Town of Buchanan. The adjacent land use to the north is commercial.

#### Special Use Permit #12-19 January 7, 2020 Page 2

South: C-2 General Commercial District. The adjacent land use to the south is commercial (restaurant).

East: C-2 General Commercial District. The adjacent land uses to the east are a mix of commercial uses (multi-tenant building).

West: C-2 General Commercial District. The adjacent land use to the west is currently professional services (bank).

**Appleton Comprehensive Plan 2010-2030:** Community and Economic Development staff has reviewed this proposal and determined it is compatible with the Commercial designation shown on the City's *Comprehensive Plan 2010-2030* Future Land Use Map. Listed below are related excerpts from the City's *Comprehensive Plan 2010-2030*.