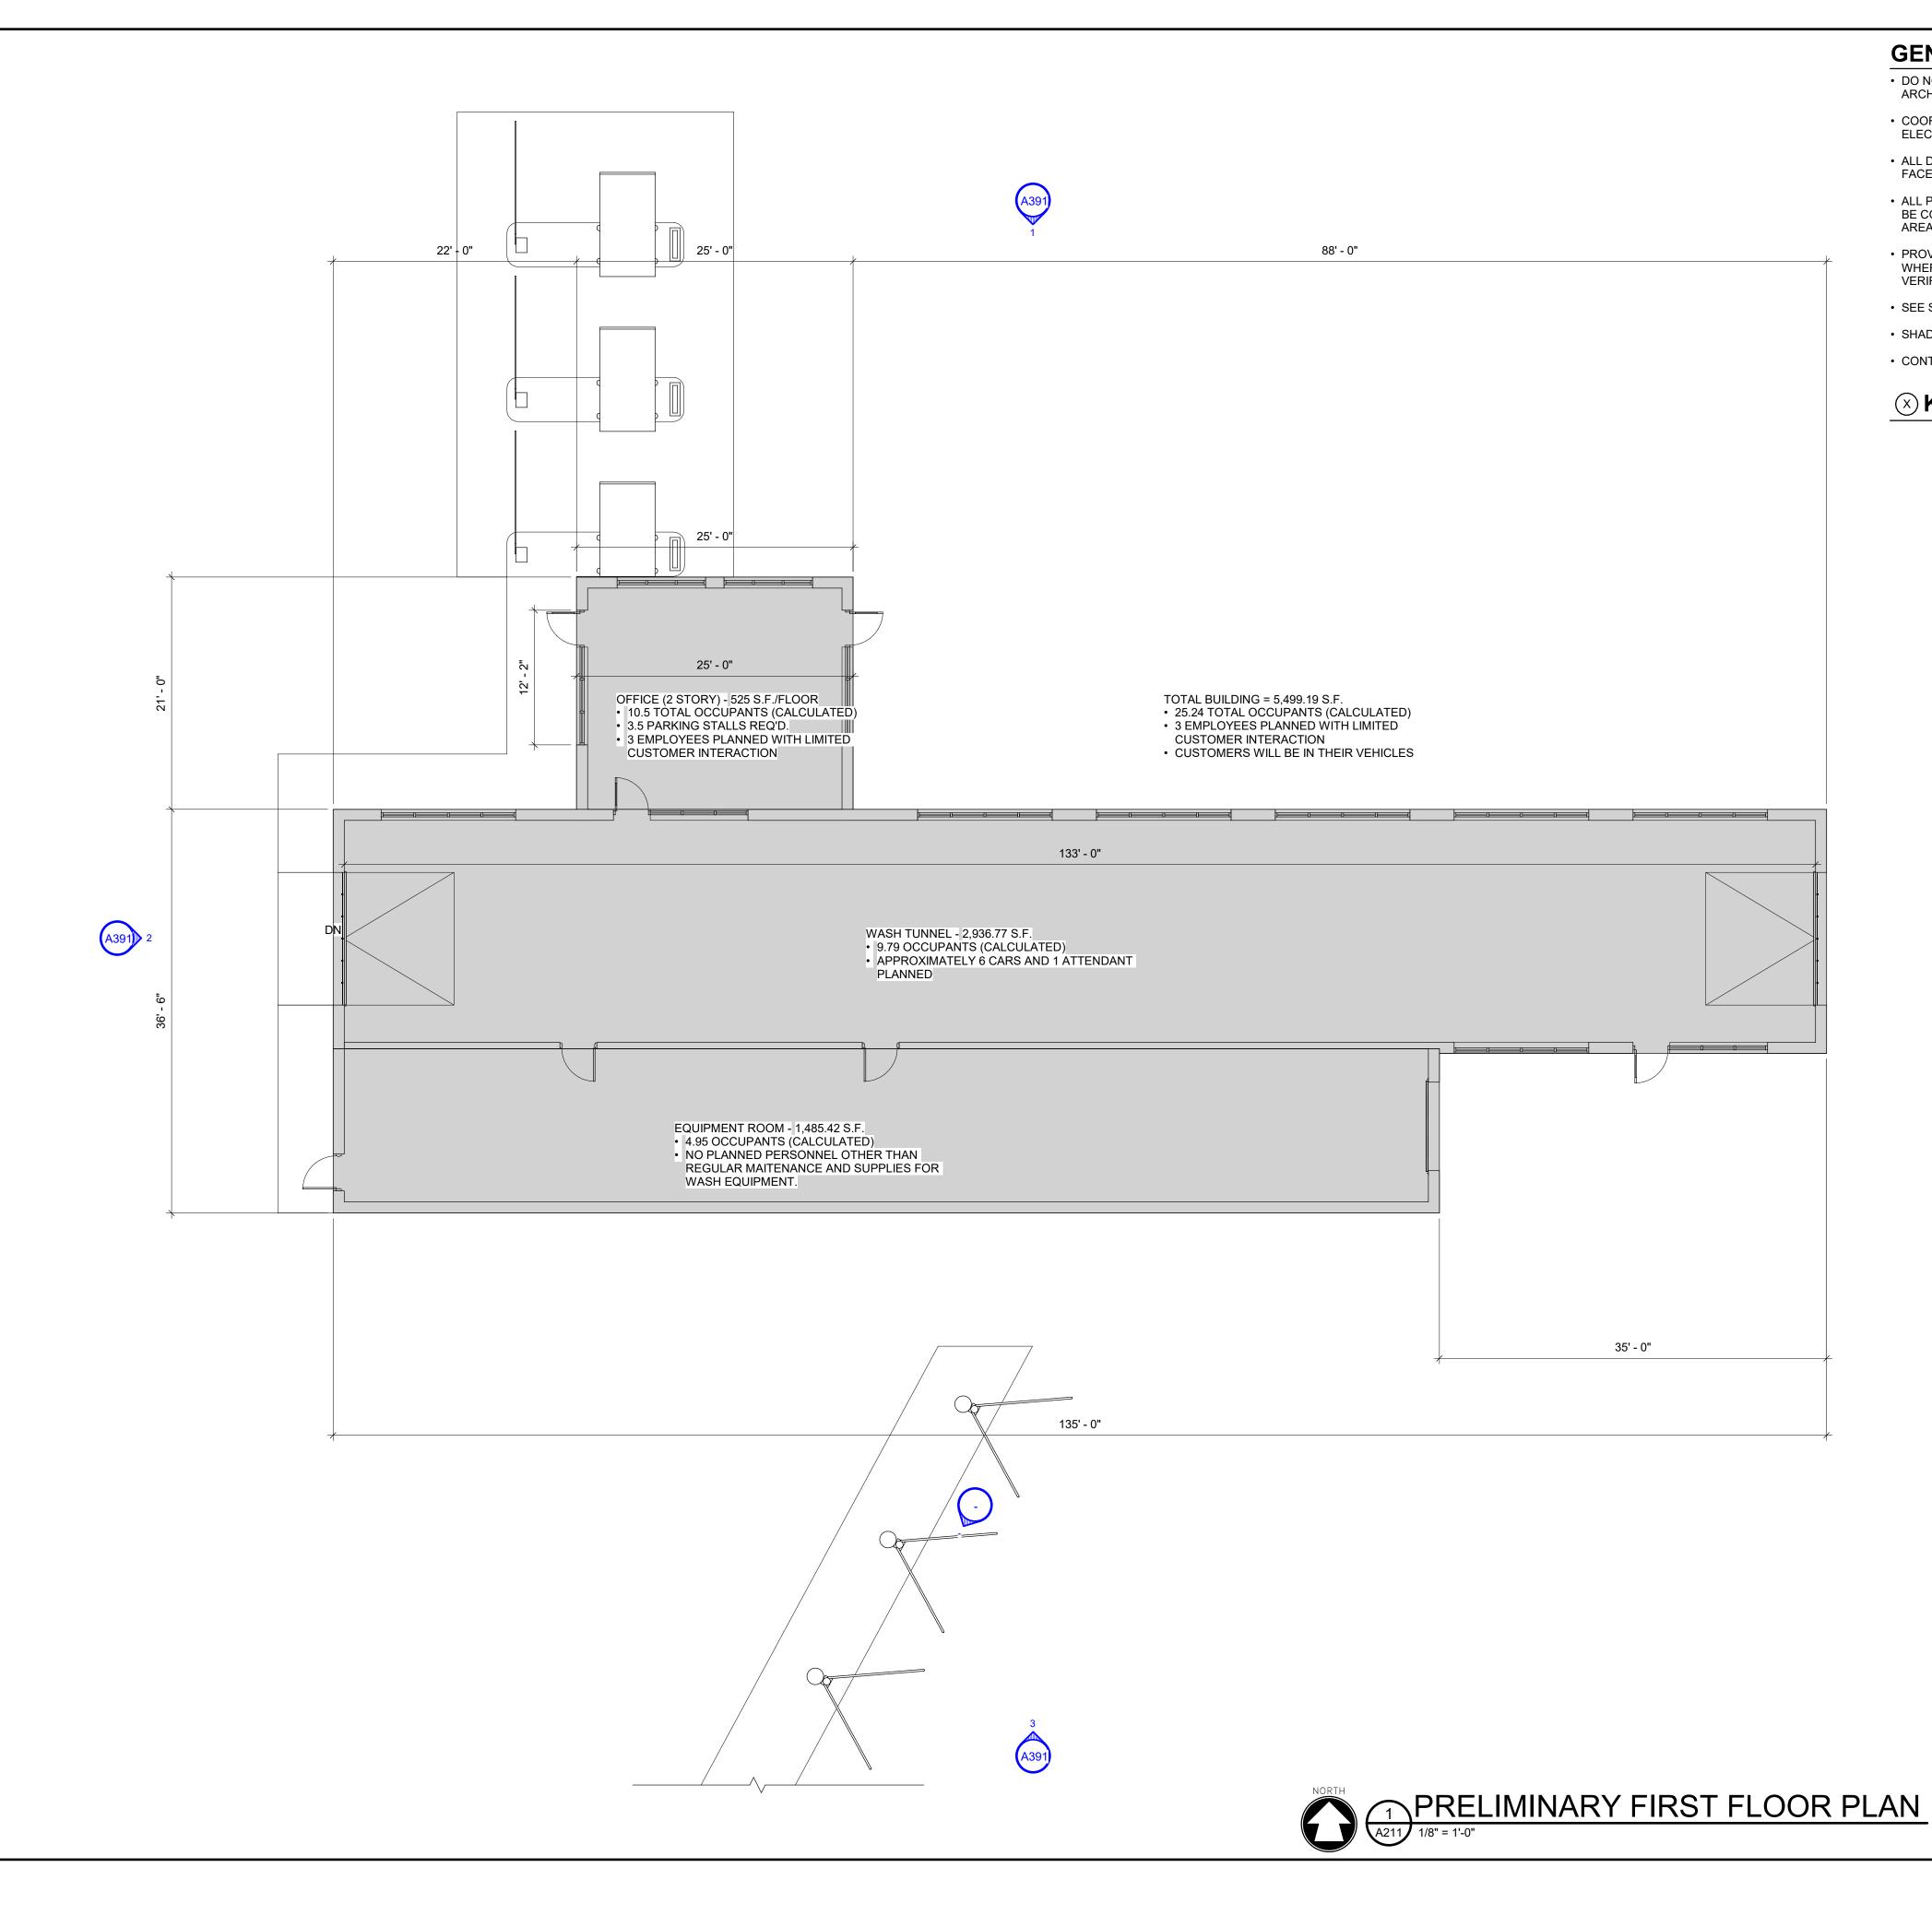

# STAFF ANALYSIS

**Project Summary:** The applicant proposes to construct a car wash as shown on the attached conceptual plans. The existing building will remain and will serve to supplement the proposed car wash, and potential uses within the existing building may be auto detailing or self-serve dog wash. Site Plan Review, in accordance with Section 23-570, is required prior to construction of the proposed facility.

**Existing Site Conditions:** The site is approximately 54,680 square feet in size and is currently being used as an auto sales lot. Access is from Lorna Lane and an existing shared drive aisle with the property to the east. Lorna Lane is classified as a local street.

#### **Building Capacity and Area:**

Maximum number of persons permitted to occupy the building or tenant space as determined by the International Building Code (IBC) or the International Fire Code (IFC), whichever is more restrictive: <u>26</u> persons

Gross floor area of the existing building(s):

2,200 square feet

Gross floor area of the proposed building(s):

Approximately 5,500 square feet

Identify location, number, capacity and flammable liquid materials stored in storage tanks or containers:

#### **Off-Street Parking:**

Number of spaces existing: Used car lot

Number of spaces proposed: 15

Is street access to the subject property adequate or are any street improvements, such as a new turning lane, necessary to minimize impacts on traffic flow?

Site access is adequate. There is an ingress/egress easement that has been established with the property to the east. In addition, there is access to Lorna Lane.

A right-in/right-out access or a right-in only access from

Eisenhower Drive to Lorna Lane would be desirable but not required.

Adequate room for vehicle stacking is provided on the included site plan