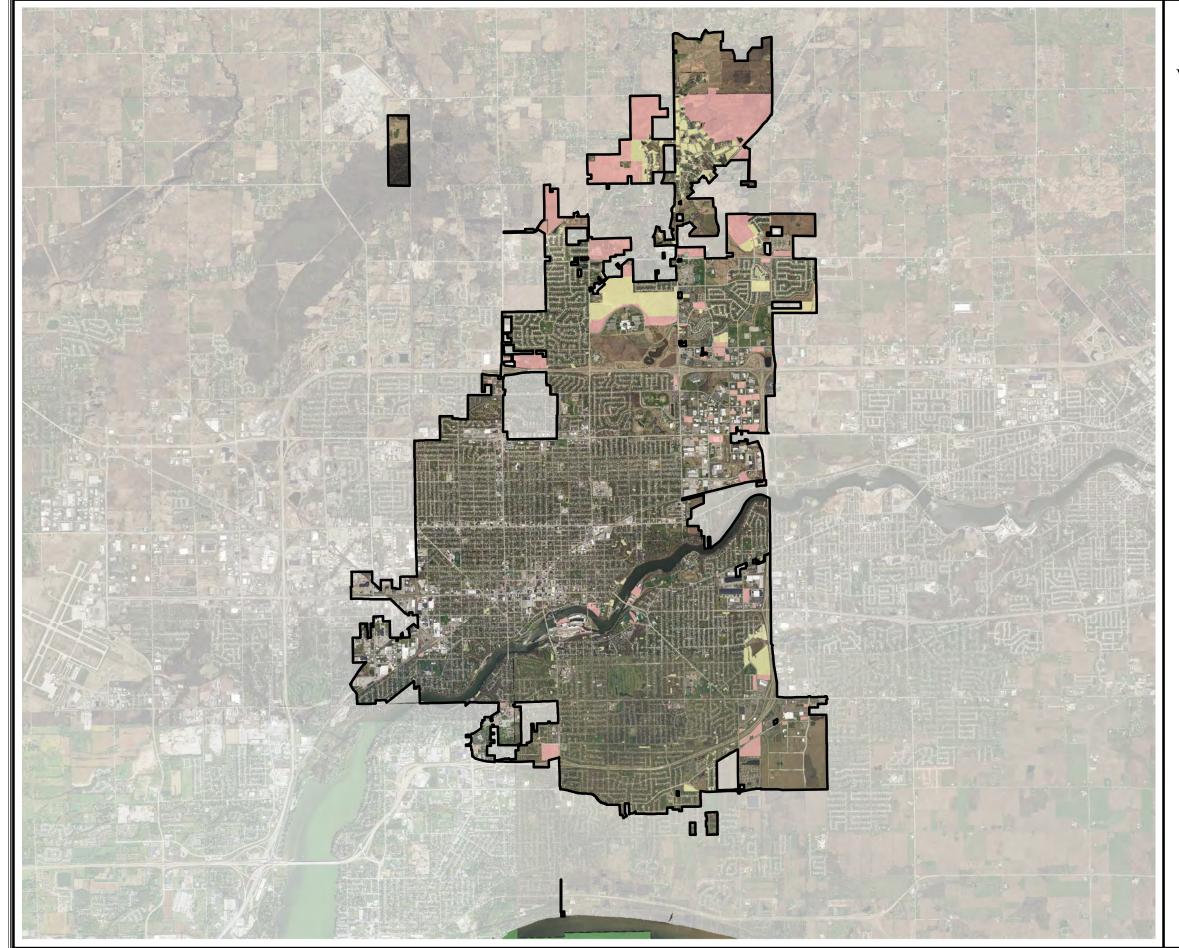

**Parts 2C/2D:** A list and map of undeveloped parcels in the municipality that are zoned for residential development. A list of all undeveloped parcels in the municipality that are suitable for, but not zoned for, residential development, including vacant sites and sites that have potential for redevelopment, and a description of the zoning requirements and availability of public facilities and services for each property.

Maps and tables for the City of Appleton were developed using a variety of GIS data sources and are contained in Appendix A. From a process standpoint, these maps were developed using the following methodologies:

#### Undeveloped Parcels Zoned for Residential Development

- Map 1 was created by using current tax parcel data (circa Aug., 2019). A subset of "vacant" parcels was created by selecting all parcels which had no "improvement value" on the property.
- 2. Current zoning districts for the City were overlaid on this subset of vacant parcels and additional parcels were removed as necessary (i.e. stormwater ponds, larger areas of institutional lands which have no development potential, etc.).
- 3. The final map illustrates vacant parcels that contain "residential" zoning and those that are "non-residential" (i.e. commercial, industrial, institutional, etc.) in nature.
- 4. Table 3 provides a listing of parcels along with additional property characteristics.