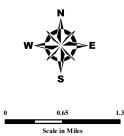

**Parts 2C/2D:** A list and map of undeveloped parcels in the municipality that are zoned for residential development. A list of all undeveloped parcels in the municipality that are suitable for, but not zoned for, residential development, including vacant sites and sites that have potential for redevelopment, and a description of the zoning requirements and availability of public facilities and services for each property.

Maps and tables for the City of Appleton were developed using a variety of GIS data sources and are contained in Appendix A. From a process standpoint, these maps were developed using the following methodologies:

#### Undeveloped Parcels with Available Public Facilities/Services

Map 2 and its associated parcel table are contained in Appendix A and were created using the aforementioned data layers, plus the inclusion of municipal water and sewer line location data.

- Municipal sewer and water line data was obtained, typically with service lines being located in the road rights-of-way.
- 2. A 100-foot 'buffer' was applied to either side of these service lines.

 Any of the vacant residential/non-residential zoned parcels which fell partly within this 100-foot buffer were selected to produce a map showing which undeveloped parcels have services available.