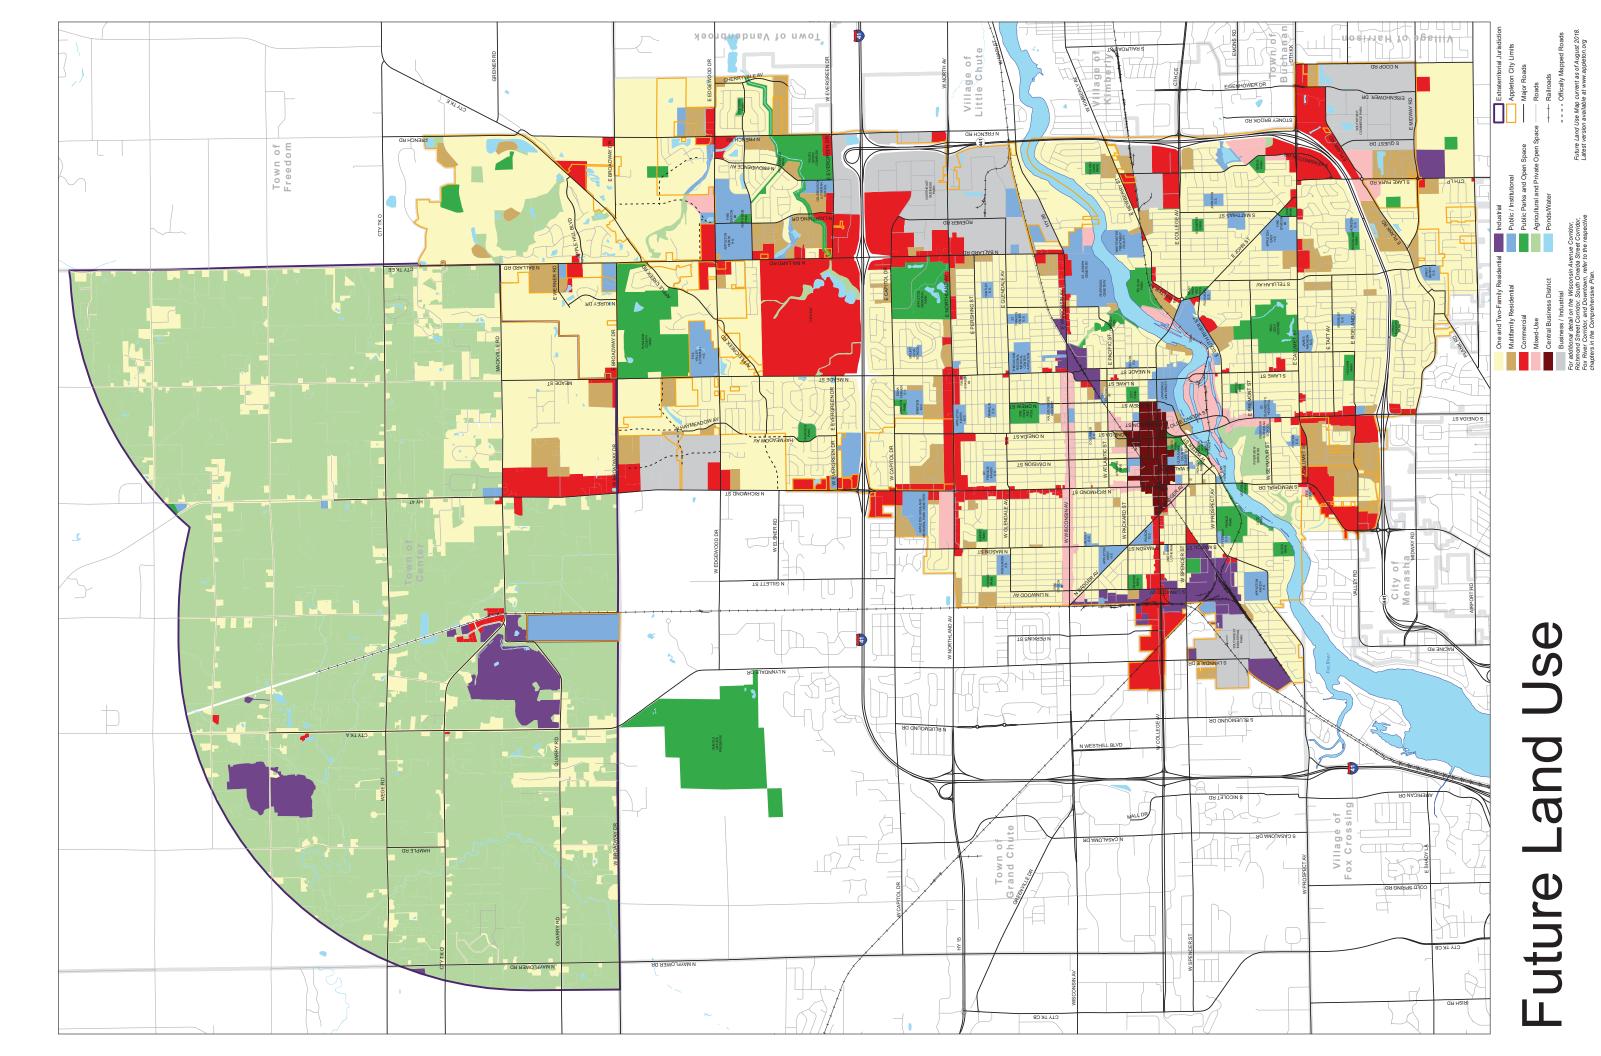

#### Plans & Regulations

The City of Appleton has a number of plans, policies, regulations and fee/permit requirements which guide land use and matters pertaining to residential housing development.

The City of Appleton's comprehensive plan, adopted in 2010 and updated in 2017 includes a future land use map, dated August, 2018 (Map 3 – Appendix A). The future land use map illustrates the preferred land use and sets forth the broad policy decisions regarding the location and types of housing that are envisioned in the future. This document is of primary importance in that it sets the tone for addressing affordable housing opportunities and guiding development decisions (Map 3). This plan addresses many aspects of housing, including affordable housing and key aspects of the plan are shown in Table 5 below which were derived from a survey sent by East Central WI RPC to the City.