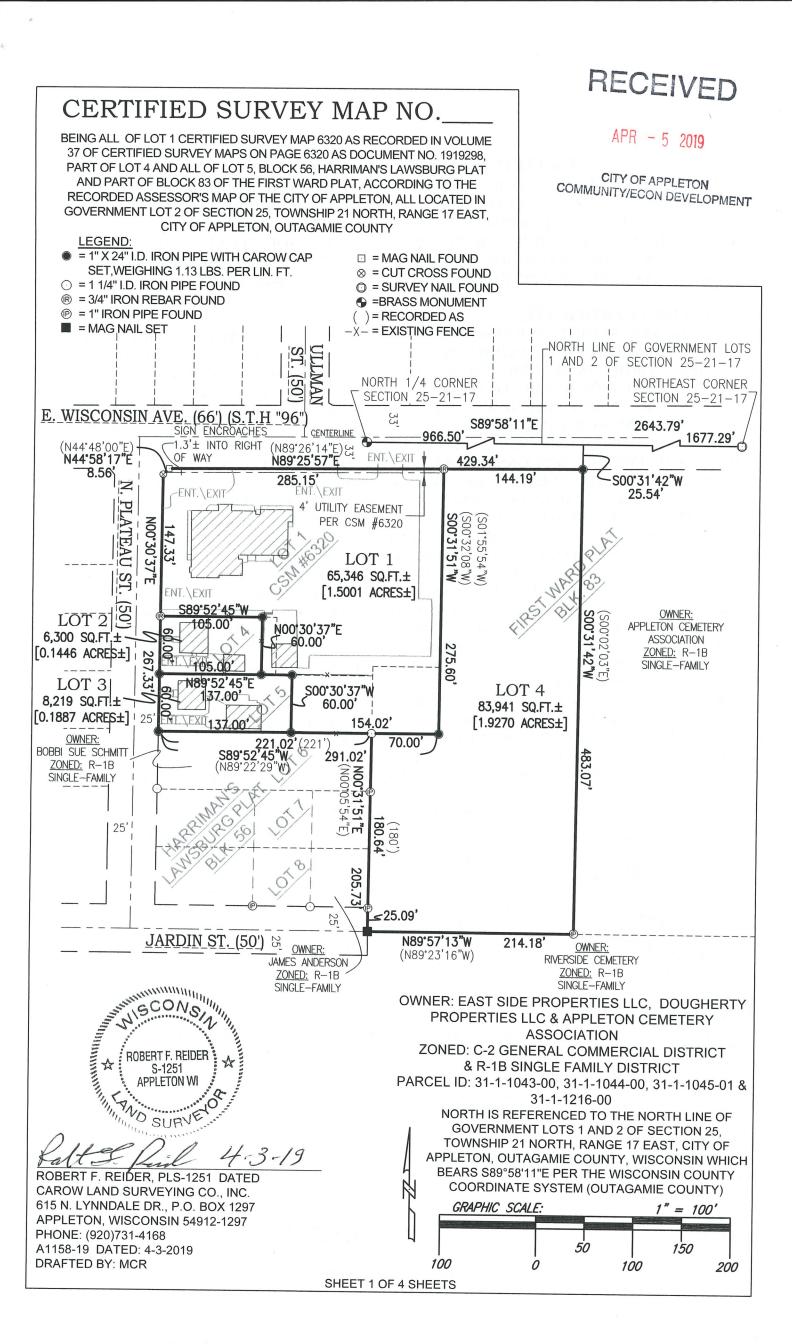

CERTIFIED SURVEY MAP NO.

BEING ALL OF LOT 1 OF CERTIFIED SURVEY MAP NO. 6320 AS RECORDED IN VOLUME 37 OF CERTIFIED SURVEY MAPS ON PAGE 6320 AS DOCUMENT NO. 1919298, PART OF LOT 4 AND ALL OF LOT 5, BLOCK 56, HARRIMAN'S LAWSBURG PLAT AND PART OF BLOCK 83 OF THE FIRST WARD PLAT, ACCORDING TO THE RECORDED ASSESSOR'S PLAT OF THE CITY OF APPLETON, ALL LOCATED IN GOVERNMENT LOT 2 OF SECTION 25, TOWNSHIP 21 NORTH, RANGE 17 EAST, CITY OF APPLETON, OUTAGAMIE COUNTY, WISCONSIN.

#### **SURVEYOR'S CERTIFICATE:**

I, ROBERT F. REIDER, PROFESSIONAL WISCONSIN LAND SURVEYOR, CERTIFY THAT I HAVE SURVEYED, DIVIDED AND MAPPED ALL OF LOT 1 OF CERTIFIED SURVEY MAP NO. 6320 AS RECORDED IN VOLUME 37 OF CERTIFIED SURVEY MAPS ON PAGE 6320 AS DOCUMENT NO. 1919298, PART OF LOT 4 AND ALL OF LOT 5, BLOCK 56, HARRIMAN'S LAWSBURG PLAT AND PART OF BLOCK 83 OF THE FIRST WARD PLAT, ACCORDING TO THE RECORDED ASSESSOR'S PLAT OF THE CITY OF APPLETON, ALL LOCATED IN GOVERNMENT LOT 2 OF SECTION 25, TOWNSHIP 21 NORTH, RANGE 17 EAST, CITY OF APPLETON, OUTAGAMIE COUNTY, WISCONSIN, BOUNDED AND DESCRIBED AS FOLLOWS: COMMENCING AT THE NORTH ¼ CORNER OF SECTION 25; THENCE S89°58'11"E, 966.50 FEET ALONG THE NORTH LINE OF GOVERNMENT LOTS 1 AND 2 OF SECTION 25; THENCE S00°31'42"W, 25.54 FEET TO A SOUTH RIGHT-OF-WAY LINE OF E. WISCONSIN AVENUE (S.T.H. "96") AND THE POINT OF BEGINNING; THENCE CONTINUING S00°31'42"W, 483.07 FEET TO THE SOUTH LINE OF BLOCK 83 OF THE FIRST WARD PLAT; THENCE N89°57'13"W, 214.18 FEET ALONG SAID SOUTH LINE TO THE EAST END OF JARDIN STREET; THENCE N00°31'51"E, 205.73 FEET ALONG SAID EAST END AND ALONG THE EAST LINE OF LOTS 8, 7 AND 6, BLOCK 56, HARRIMAN'S LAWSBURG PLAT TO THE SOUTH LINE OF LOT 5, BLOCK 56, HARRIMAN'S LAWSBURG PLAT; THENCE S89°52'45"W, 221.02 FEET ALONG SAID SOUTH LINE TO THE EAST RIGHT-OF-WAY LINE OF N. PLATEAU STREET; THENCE N00°30'37"E, 267.33 FEET ALONG SAID EAST RIGHT-OF-WAY LINE TO A SOUTH RIGHT-OF-WAY LINE OF E. WISCONSIN AVENUE (S.T.H. "96"); THENCE N44°58'17"E, 8.56 FEET ALONG SAID SOUTH RIGHT-OF-WAY LINE; THENCE N89°25'57"E, 429.34 FEET ALONG SAID SOUTH RIGHT-OF-WAY LINE TO THE POINT OF BEGINNING. SUBJECT TO ALL EASEMENTS AND RESTRICTIONS OF RECORD.