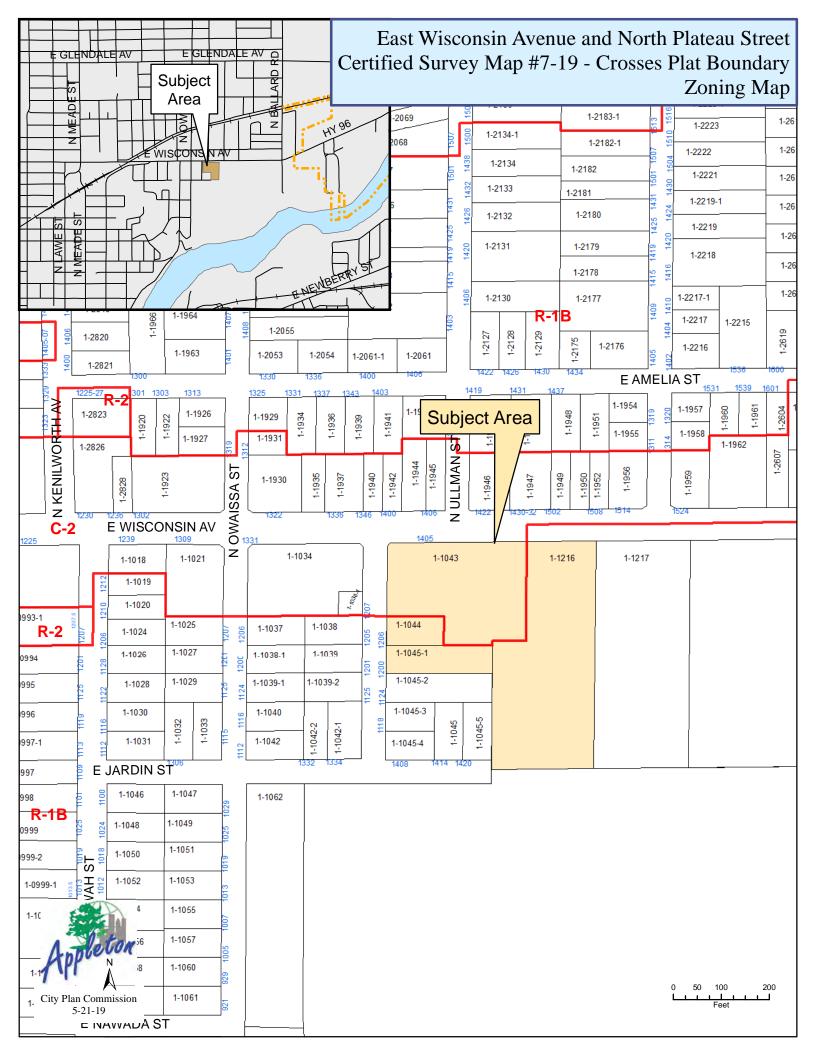

#### **GENERAL INFORMATION**

Owners: East Side Properties, LLC, Dougherty Properties, LLC, and Appleton Cemetery Association

Applicant: Carow Land Surveying Co., Inc. c/o Bob Reider

**Address/Parcel:** 1405 East Wisconsin Avenue (Tax Id #31-1-1043-00), 1206 North Plateau Street (Tax Id #31-1-1044-00), 1200 North Plateau Street (Tax Id #31-1-1045-01), and East Wisconsin Avenue (Tax Id #31-1-1216-00)

**Subdivision Ordinance Requirements:** Per Section 17-26(b)(1) of the Municipal Code, widths and areas of lots shall not be less than that provided in the City's Zoning Ordinance. For the C-2 General Commercial District, the minimum lot width is 60 feet and the minimum lot area is 14,000 square feet, per Section 23-113(h) of the Municipal Code. Proposed Lot 1 satisfies these lot development standards. For the R-1B Single-Family District, the minimum lot width is 50 feet and the minimum lot area is 6,000 square feet, per Section 23-93(g) of the Municipal Code. Proposed Lots 2, 3, and 4 satisfy these lot development standards. The CSM was also found to comply with other Zoning Ordinance requirements, such as lot coverage and setback standards and those altered through a variance granted in 2011. In addition, the CSM would eliminate the detached garage encroachment that currently exists.

**Surrounding Zoning and Land Uses:** The surrounding area is under the jurisdiction of the City of Appleton (north, south, east, and west). The uses are generally commercial, residential, and institutional in nature.

North: C-2 General Commercial District. The adjacent land uses to the north are currently a mix of commercial and residential.

South: R-1B Single-Family District. The adjacent land uses to the south are currently single-family residential and a cemetery.

East: R-1B Single-Family District. The adjacent land to the east is currently vacant, undeveloped land.

West: C-2 General Commercial District and R-1B Single-Family District. The adjacent land uses to the west are currently a mix of commercial and residential.