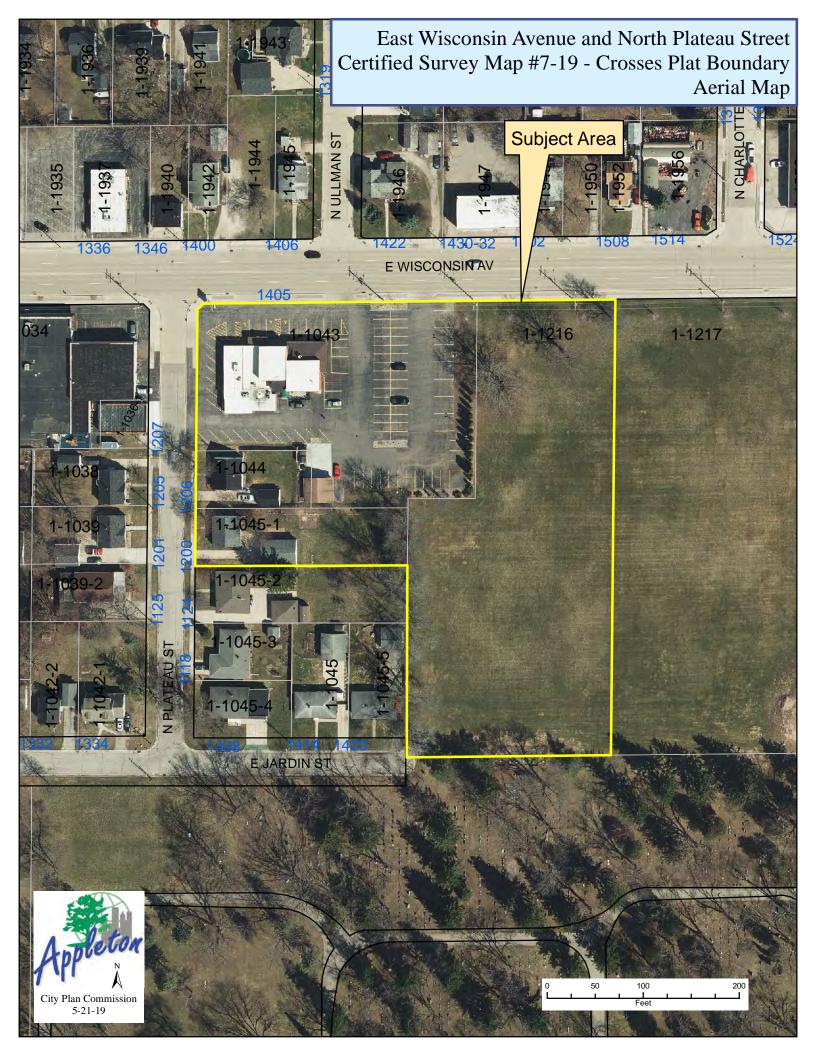

#### STAFF ANALYSIS

**Existing Conditions:** Currently, parcel #31-1-1043-00 is developed with a restaurant building, off-street parking lot, and detached garage that encroaches onto parcel #31-1-1044-00. Parcels #31-1-1045-01 and

Certified Survey Map #7-19 May 21, 2019 Page 2

#31-1-1044-00 are each developed with a single-family dwelling and detached garage. Parcel #31-1-1216-00 is currently undeveloped. The total land area included in the CSM is 3.76 acres. If approved, proposed Lot 1 would increase by approximately 10,836 square feet, with land coming from proposed Lots 2, 3, and 4.