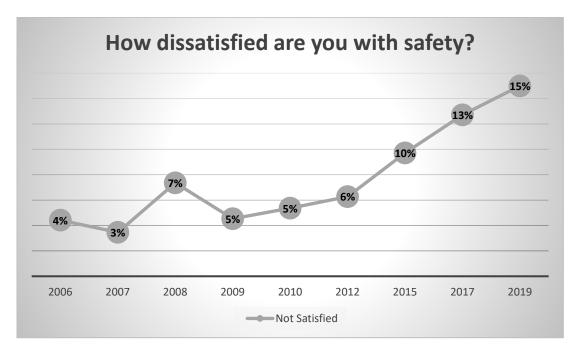

| 12% |
| No improvement is needed                                                                       | 10% |
| Oppose to build a new library                                                                  | 4%  |
| Support plan to build a new library                                                            | 4%  |

Responses are included in Appendix A.

## What do you like best about the library?

## Answers were collected from 60% of respondents

| Programs and Collections | 31% |
|--------------------------|-----|
| Location and Facility    | 28% |
| Customer Service         | 24% |
| Online Services          | 16% |
| Other                    | 1%  |

Responses are included in Appendix B.

# Historical Response Regarding Library Safety 2006-2019