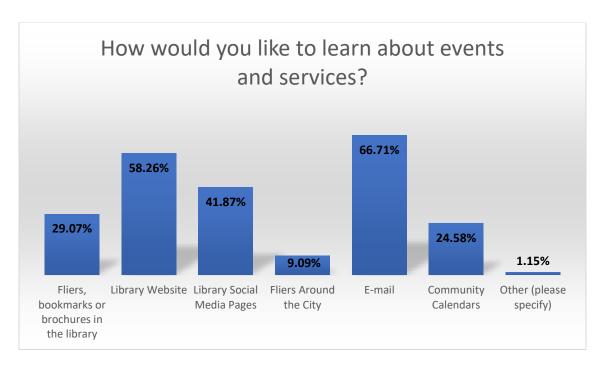

#### **Appleton Public Library 2019 Public Survey**

A survey was conducted in the month of February 2019 to measure patron satisfaction.

A nine-question survey was generated and made available online. A total of 805 responses were collected.

The findings are as follow:

94% of respondents have an InfoSoup library card.





Other: walking book patrons



Other: attending specific meeting, using other libraries in addition to APL.



If you have attended any classes or events in the last year, how would you rate them?







#### Comments:

- Find Your Ancestors series is wonderful! Please keep doing it.
- I enjoy Fox City Reads events.
- NaNoWriMo
- Fox Cities Book Festival is a must!
- Very pleased with the book club I belong to through the library
- Love the genealogy



Other: newspaper, a marquee, TV, radio, text messages

# What do you feel we can improve at the library?

### Answers were collected from 52% of respondents

| Improve safety and policy regarding noise, eating and drinking, cell phone and computer usage. | 32% |
|------------------------------------------------------------------------------------------------|-----|
| Improve facility                                                                               | 14% |
| Improve parking                                                                                | 12% |
| Improve collections and displays                                                               | 12% |
| Improve customer service and programming                                                       | 12% |
| No impro