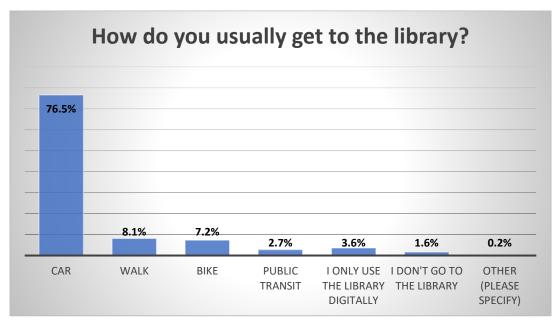

#### **Appleton Public Library 2019 Public Survey**

A survey was conducted in the month of February 2019 to measure patron satisfaction.

A nine-question survey was generated and made available online. A total of 805 responses were collected.

The findings are as follow:

94% of respondents have an InfoSoup library card.





Other: walking book patrons



Other: attending specific meeting, using other libraries in addition to APL.



If you have attended any classes or events in the last year, how would you rate them?







#### Comments:

- Find Your Ancestors series is wonderful! Please keep doing it.
- I enjoy Fox City Reads events.
- NaNoWriMo
- Fox Cities Book Festival is a must!
- Very pleased with the book club I belong to through the library
- Love the genealogy



Other: newspaper, a marquee, TV, radio, text messages

# What do you feel we can improve at the library?

### Answers were collected from 52% of respondents

| Improve safety and policy regarding noise, eating and drinking, cell phone and computer usage. | 32% |
|----------------------------------------------------------------------------