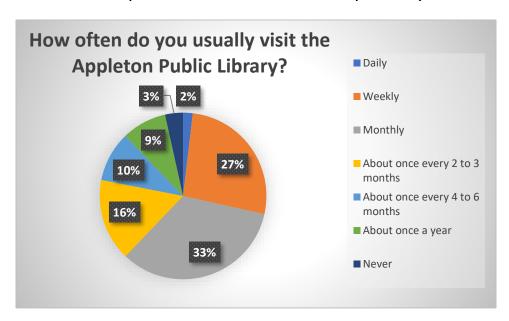

#### **Appleton Public Library 2019 Public Survey**

A survey was conducted in the month of February 2019 to measure patron satisfaction.

A nine-question survey was generated and made available online. A total of 805 responses were collected.

The findings are as follow:

94% of respondents have an InfoSoup library card.





Other: walking book patrons



Other: attending specific meeting, using other libraries in addition to APL.



If you have attended any classes or events in the last year, how would you rate them?







#### Comments:

- Find Your Ancestors series is wonderful! Please keep doing it.
- I enjoy Fox City Reads events.
- NaNoWriMo
- Fox Cities Book Festival is a must!
- Very pleased with the book club I belong to through the library
- Love the genealogy



Other: newspaper, a marquee, TV, radio, text messages

# What do you feel we can improve at the library?

### Answers were collected from 52% of respondents

| Improve safety and policy regarding noise, eating and drinking, cell phone and computer usage. | 32% |
|--------------------------------------------------------------------------