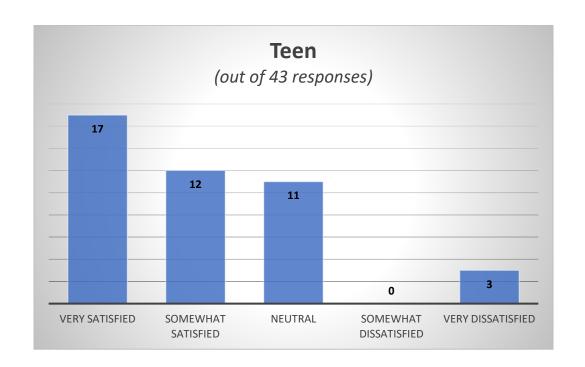

#### **Appleton Public Library 2019 Public Survey**

A survey was conducted in the month of February 2019 to measure patron satisfaction.

A nine-question survey was generated and made available online. A total of 805 responses were collected.

The findings are as follow:

94% of respondents have an InfoSoup library card.





Other: walking book patrons



Other: attending specific meeting, using other libraries in addition to APL.



If you have attended any classes or events in the last year, how would you rate them?







#### Comments:

- Find Your Ancestors series is wonderful! Please keep doing it.
- I enjoy Fox City Reads events.
- NaNoWriMo
- Fox Cities Book Festival is a must!
- Very pleased with the book club I belong to through the library
- Love the genealogy



Other: newspaper, a marquee, TV, radio, text messages

# What do you feel we can improve at the library?

### Answers were collected from 52% of respondents

| Improve safety and policy regarding noise, eating and drinking, cell phone and computer usage. | 32% |
|------------------------------------------------------------------------------------------------|-----|
| Improve facility                                                                               | 14% |
| Improve parking