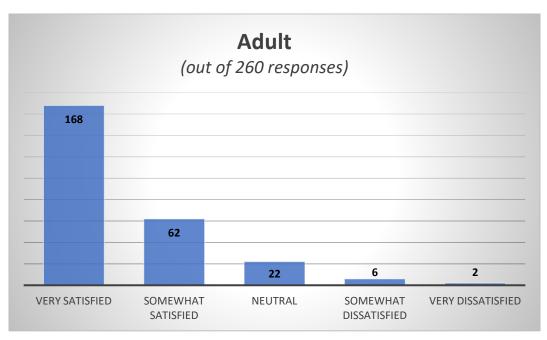

#### **Appleton Public Library 2019 Public Survey**

A survey was conducted in the month of February 2019 to measure patron satisfaction.

A nine-question survey was generated and made available online. A total of 805 responses were collected.

The findings are as follow:

94% of respondents have an InfoSoup library card.





Other: walking book patrons



Other: attending specific meeting, using other libraries in addition to APL.



If you have attended any classes or events in the last year, how would you rate them?







#### Comments:

- Find Your Ancestors series is wonderful! Please keep doing it.
- I enjoy Fox City Reads events.
- NaNoWriMo
- Fox Cities Book Festival is a must!
- Very pleased with the book club I belong to through the library
- Love the genealogy



Other: newspaper, a marquee, TV, radio, text messages

# What do you feel we can improve at the library?

### Answers were collected from 52% of respondents

| Improve safety and policy regarding noise, eating and drinking, cell phone and computer usage. | 32% |
|------------------------------------------------------------------------------------------------|-----|
| Improve facility                                                                               | 14% |
| Improve parking