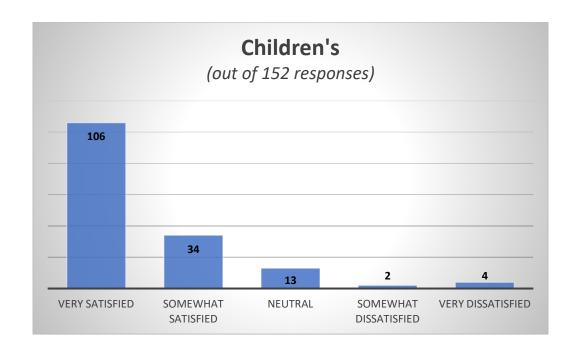

#### **Appleton Public Library 2019 Public Survey**

A survey was conducted in the month of February 2019 to measure patron satisfaction.

A nine-question survey was generated and made available online. A total of 805 responses were collected.

The findings are as follow:

94% of respondents have an InfoSoup library card.





Other: walking book patrons



Other: attending specific meeting, using other libraries in addition to APL.



If you have attended any classes or events in the last year, how would you rate them?







#### Comments:

- Find Your Ancestors series is wonderful! Please keep doing it.
- I enjoy Fox City Reads events.
- NaNoWriMo
- Fox Cities Book Festival is a must!
- Very pleased with the book club I belong to through the library
- Love the genealogy



Other: newspaper, a marquee, TV, radio, text messages

# What do you feel we can improve at the library?

### Answers were collected from 52% of respondents

| Improve safety and policy regarding noise, eating and drinking, cell phone and computer usage. | 32% |
|------------------------------------------------------------------------------------------------|-----|
| Improve facility                                                                               | 14% |
| Improve parking