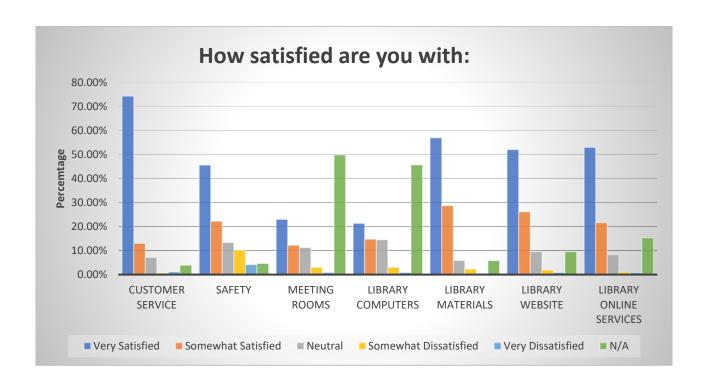

#### **Appleton Public Library 2019 Public Survey**

A survey was conducted in the month of February 2019 to measure patron satisfaction.

A nine-question survey was generated and made available online. A total of 805 responses were collected.

The findings are as follow:

94% of respondents have an InfoSoup library card.





Other: walking book patrons



Other: attending specific meeting, using other libraries in addition to APL.



If you have attended any classes or events in the last year, how would you rate them?







#### Comments:

- Find Your Ancestors series is wonderful! Please keep doing it.
- I enjoy Fox City Reads events.
- NaNoWriMo
- Fox Cities Book Festival is a must!
- Very pleased with the book club I belong to through the library
- Love the genealogy



Other: newspaper, a marquee, TV, radio, text messages

# What do you feel we can improve at the library?

### Answers were collected from 52% of respondents

| Improve safety and policy regarding noise, eating and drinking, cell phone and computer usage. | 32% |
|------------------------------------------------------------------------------------------------|-----|
| Improve facility