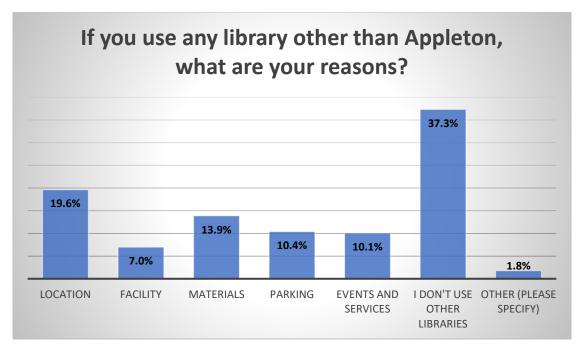

#### **Appleton Public Library 2019 Public Survey**

A survey was conducted in the month of February 2019 to measure patron satisfaction.

A nine-question survey was generated and made available online. A total of 805 responses were collected.

The findings are as follow:

94% of respondents have an InfoSoup library card.





Other: walking book patrons



Other: attending specific meeting, using other libraries in addition to APL.



If you have attended any classes or events in the last year, how would you rate them?







#### Comments:

- Find Your Ancestors series is wonderful! Please keep doing it.
- I enjoy Fox City Reads events.
- NaNoWriMo
- Fox Cities Book Festival is a must!
- Very pleased with the book club I belong to through the library
- Love the genealogy



Other: newspaper, a marquee, TV, radio, text messages

# What do you feel we can improve at the library?

### Answers were collected from 52% of respondents

| Improve safety and policy regarding noise, eating and drinking, cell phone and computer usage. | 32% |
|------------------------------------------------------------------------------------------------|-----|
| I