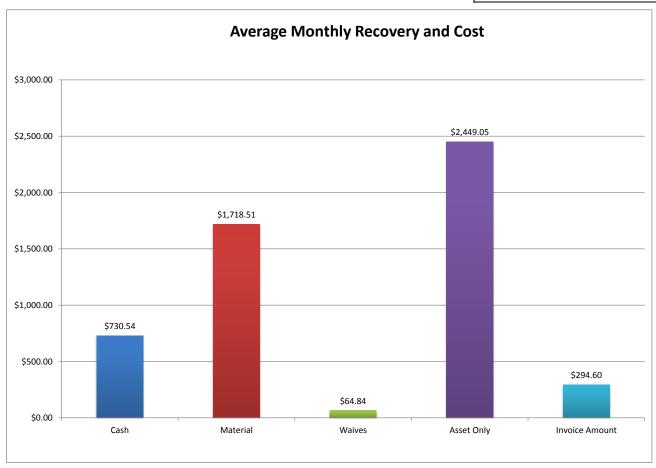

## **Monthly Recovery Statistics: Appleton Public Library**

1/2018 Through 12/2018

| Month        | Cash       | Material    | Waives   | Total       | Assets Only        | Invoice Amount |
|--------------|------------|-------------|----------|-------------|--------------------|----------------|
| December-18  | \$386.40   | \$1,847.91  | \$58.60  | \$2,292.91  | \$2,234.31         | \$286.40       |
| November-18  | \$524.30   | \$1,417.84  | \$30.10  | \$1,972.24  | \$1,942.14         | \$259.55       |
| October-18   | \$993.70   | \$1,926.47  | \$146.80 | \$3,066.97  | \$2,920.17         | \$438.55       |
| September-18 | \$948.30   | \$452.00    | \$47.00  | \$1,447.30  | \$1,400.30         | \$358.00       |
| August-18    | \$244.25   | \$2,448.99  | \$0.00   | \$2,693.24  | \$2,693.24         | \$179.00       |
| July-18      | \$304.60   | \$2,432.76  | \$80.20  | \$2,817.56  | \$2,737.36         | \$349.05       |
| June-18      | \$505.50   | \$2,020.78  | \$81.20  | \$2,607.48  | \$2,526.28         | \$286.40       |
| May-18       | \$343.55   | \$1,717.50  | \$33.20  | \$2,094.25  | \$2,061.05         | \$393.80       |
| April-18     | \$951.44   | \$1,548.44  | \$0.00   | \$2,499.88  | \$2,499.88         | \$232.70       |
| March-18     | \$951.19   | \$1,296.50  | \$95.99  | \$2,343.68  | \$2,247.69         | \$179.00       |
| February-18  | \$1,754.50 | \$2,142.98  | \$205.00 | \$4,102.48  | \$3,897.48         | \$214.80       |
| January-18   | \$858.70   | \$1,369.98  | \$0.00   | \$2,228.68  | \$2,228.68         | \$358.00       |
| Total        | \$8,766.43 | \$20,622.15 | \$778.09 | \$30,166.67 | \$29,388.58        | \$3,535.25     |
| Average      | \$730.54   | \$1,718.51  | \$64.84  | \$2,513.89  | \$2,449.05         | \$294.60       |
|              | -          | · · · · ·   | · ·      |             | Asset ROI: \$8:\$1 |                |