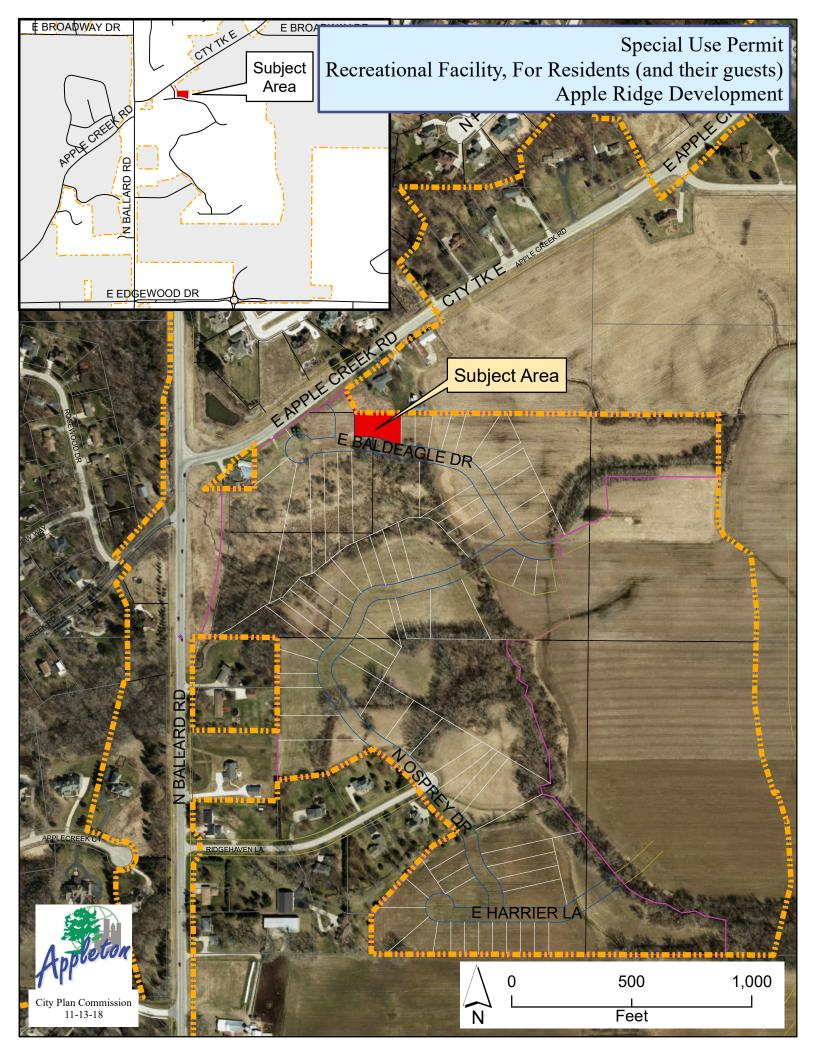

- Pursuant to Sections 23-66 and 23-93 of the Appleton Municipal Code, to consider a request by Apple Tree Appleton Four, LLC, owner and applicant, for property located in the Apple Ridge Subdivision Plat (Lot 1) (part of Tax Id #31-1-8307-00, 31-1-8307-01, and 31-1-8307-02) to obtain a Special Use Permit for a private recreational facility including an outdoor pool, fitness center and community room with kitchen facilities for use by the homeowners and their guests. In the R-1B Single-Family District, a Special Use Permit is required for a private recreational facility.
- ALDERMANIC DISTRICT: 13 Alderperson Kyle Lobner