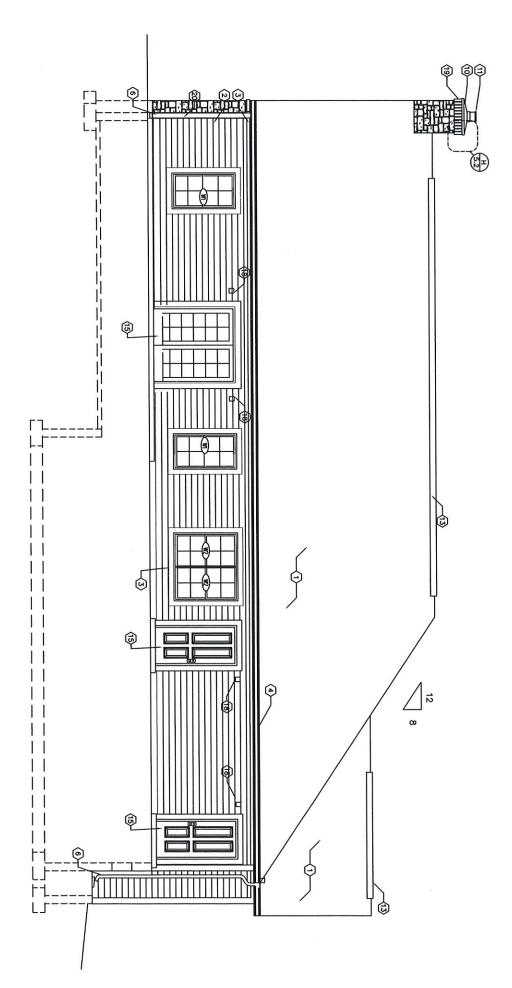

SCALE: 1/8"=1'-0"

Apple Tree, LLC

Green Bay, WI

RIGHT ELEVATION
SCALE: 1/8"=1'-0"

Apple Tree, LLC 920-858-8171

Green Bay, WI