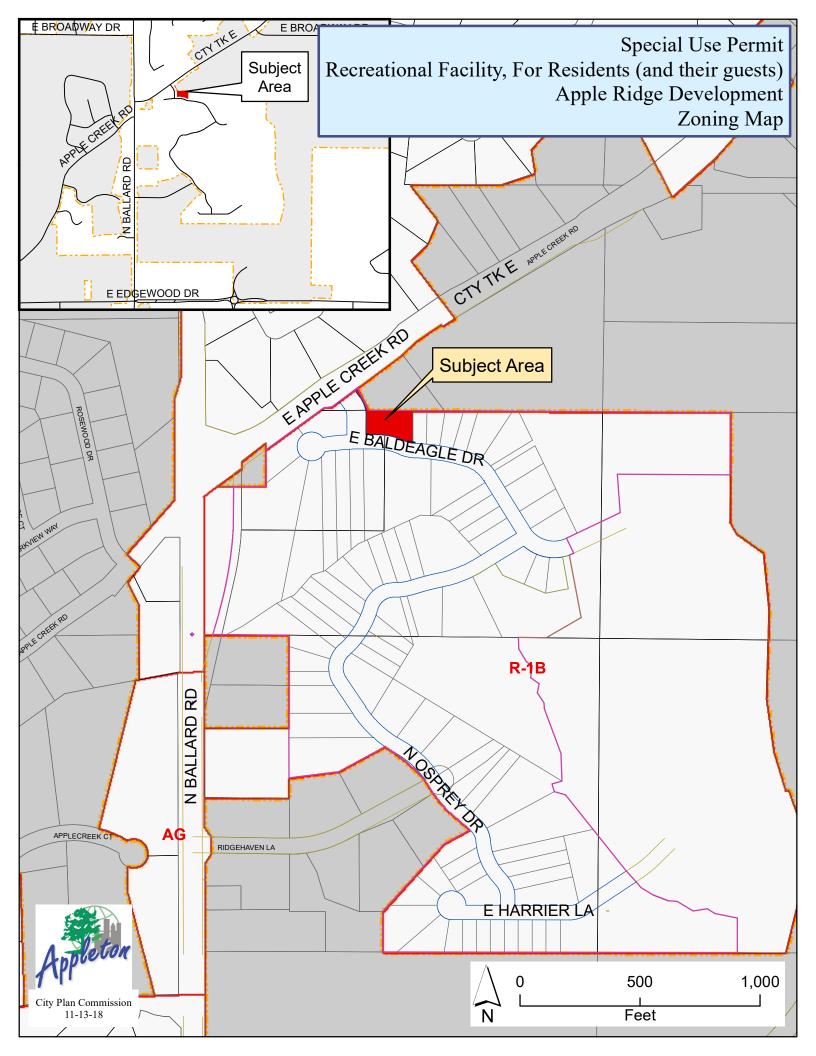

- Pursuant to Sections 23-66 and 23-93 of the Appleton Municipal Code, to consider a request by Apple Tree Appleton Four, LLC, owner and applicant, for property located in the Apple Ridge Subdivision Plat (Lot 1) (part of Tax Id #31-1-8307-00, 31-1-8307-01, and 31-1-8307-02) to obtain a Special Use Permit for a private recreational facility including an outdoor pool, fitness center and community room with kitchen facilities for use by the homeowners and their guests. In the R-1B Single-Family District, a Special Use Permit is required for a private recreational facility.
- ALDERMANIC DISTRICT: 13 Alderperson Kyle Lobner