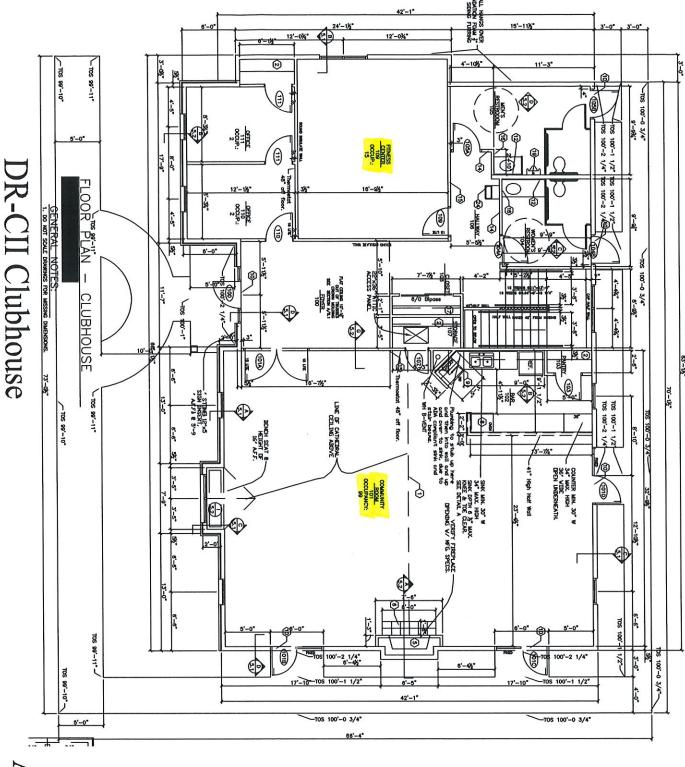

- Pursuant to Sections 23-66 and 23-93 of the Appleton Municipal Code, to consider a request by Apple Tree Appleton Four, LLC, owner and applicant, for property located in the Apple Ridge Subdivision Plat (Lot 1) (part of Tax Id #31-1-8307-00, 31-1-8307-01, and 31-1-8307-02) to obtain a Special Use Permit for a private recreational facility including an outdoor pool, fitness center and community room with kitchen facilities for use by the homeowners and their guests. In the R-1B Single-Family District, a Special Use Permit is required for a private recreational facility.
- ALDERMANIC DISTRICT: 13 Alderperson Kyle Lobner

OCCUPANCY

920-858-8171 Apple Tree, LLC

Green Bay, WI

Scale: 3/32" = 1'-0"

LOWER LEVEL FLOOR PLAN SCALE: 3/32"=1'-0"

Apple Tree, LLC 920-858-8171
Green Bay, WI

Apple Tree, LLC 920-858-8171 Green Bay, WI

Apple Tree, LLC 920-858-8171
Green Bay, WI