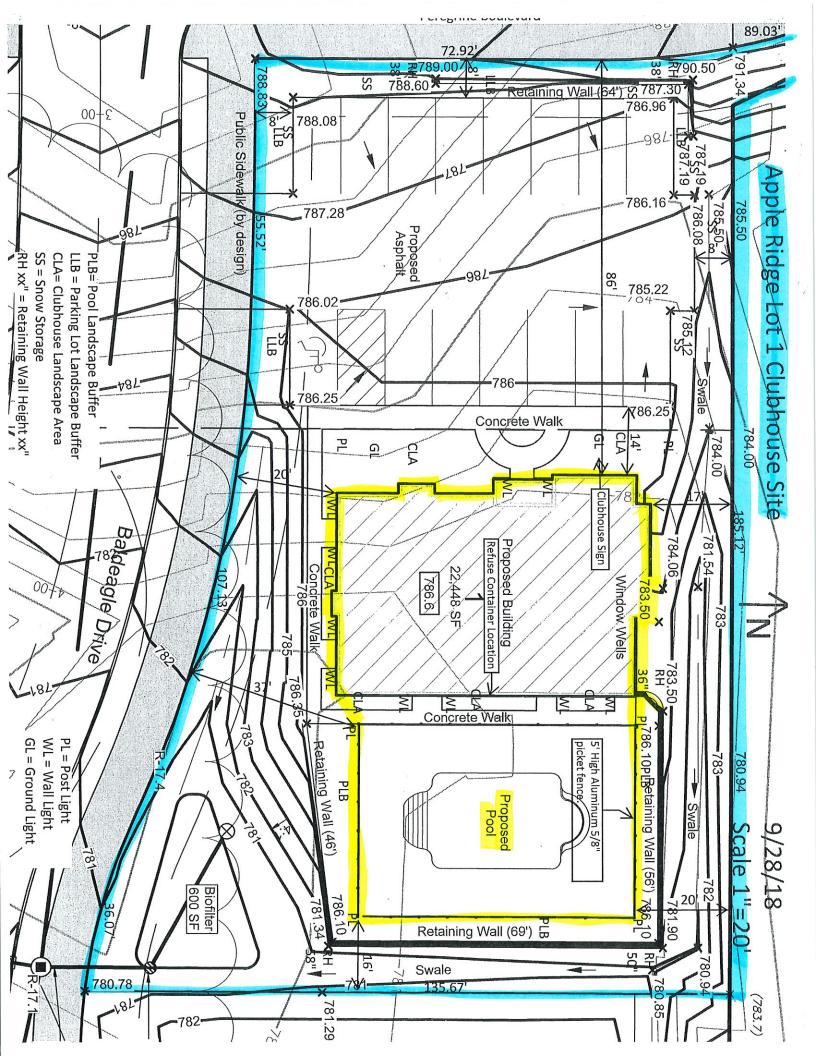

- Pursuant to Sections 23-66 and 23-93 of the Appleton Municipal Code, to consider a request by Apple Tree Appleton Four, LLC, owner and applicant, for property located in the Apple Ridge Subdivision Plat (Lot 1) (part of Tax Id #31-1-8307-00, 31-1-8307-01, and 31-1-8307-02) to obtain a Special Use Permit for a private recreational facility including an outdoor pool, fitness center and community room with kitchen facilities for use by the homeowners and their guests. In the R-1B Single-Family District, a Special Use Permit is required for a private recreational facility.
- ALDERMANIC DISTRICT: 13 Alderperson Kyle Lobner

OCCUPANCY

920-858-8171 Apple Tree, LLC

Green Bay, WI

Scale: 3/32" = 1'-0"

LOWER LEVEL FLOOR PLAN SCALE: 3/32"=1'-0"

Apple Tree, LLC 920-858-8171
Green Bay, WI

Apple Tree, LLC 920-858-8171 Green Bay, WI

Apple Tree, LLC 920-858-8171
Green Bay, WI