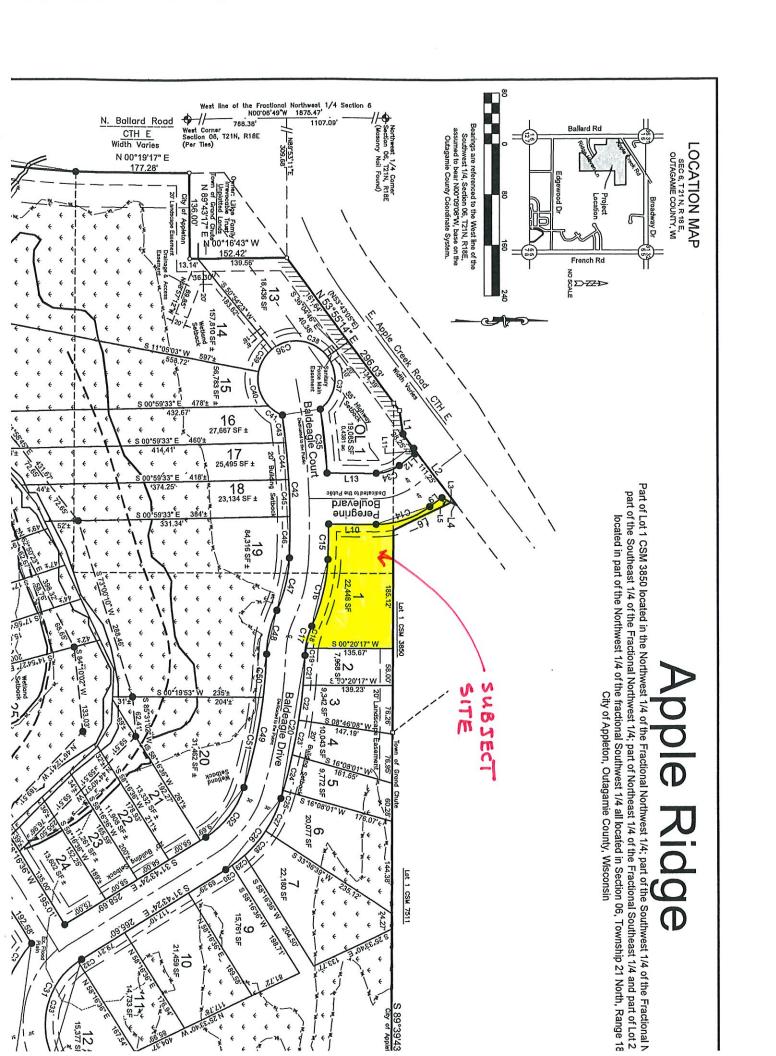

- Pursuant to Sections 23-66 and 23-93 of the Appleton Municipal Code, to consider a request by Apple Tree Appleton Four, LLC, owner and applicant, for property located in the Apple Ridge Subdivision Plat (Lot 1) (part of Tax Id #31-1-8307-00, 31-1-8307-01, and 31-1-8307-02) to obtain a Special Use Permit for a private recreational facility including an outdoor pool, fitness center and community room with kitchen facilities for use by the homeowners and their guests. In the R-1B Single-Family District, a Special Use Permit is required for a private recreational facility.
- ALDERMANIC DISTRICT: 13 Alderperson Kyle Lobner