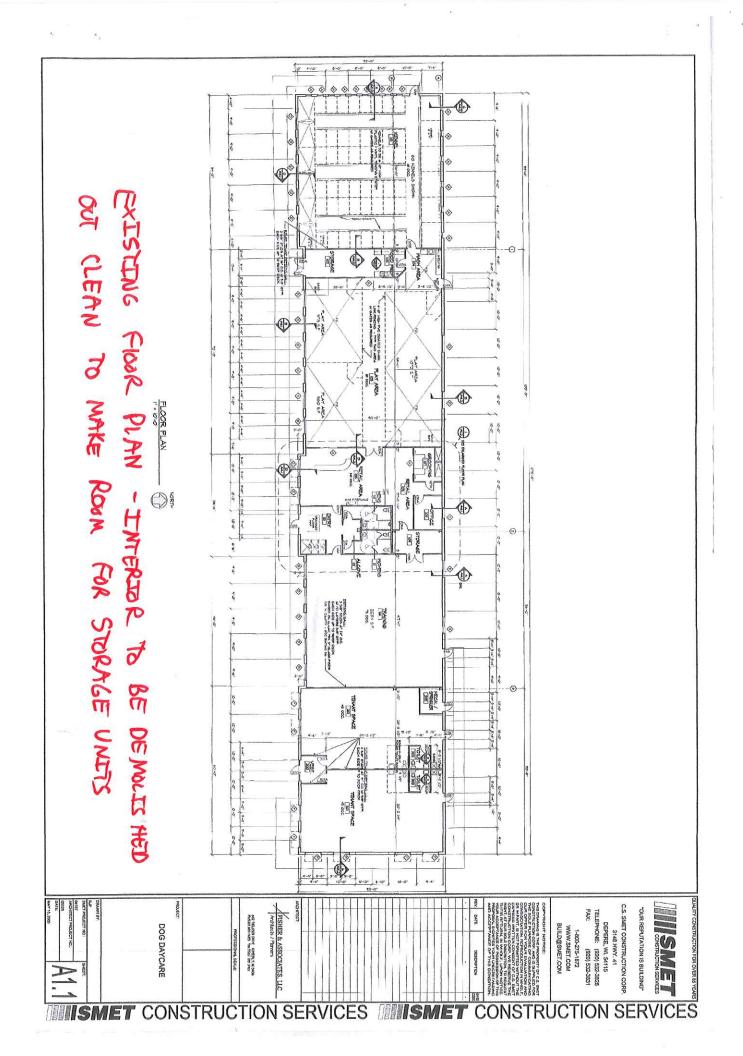

## **STAFF ANALYSIS**

**Project Summary:** The applicant proposes to convert the existing building into an indoor personal storage facility. The applicant estimates that there will be approximately 95 individual units for rent within the building. No outdoor storage is proposed at this time. No site modifications are being proposed with this project. Any future plans for outdoor storage of recreational vehicles will require compliance with Section 23-66(h)(18) of the Zoning Code and a major or minor amendment to the Special Use Permit.

The interior of the existing building will be modified to accommodate the indoor personal storage use. The existing parking lot will remain. No outdoor storage is proposed at this time. No site modifications are being proposed with this project. Any future plans for outdoor storage of recreational vehicles will require compliance with Section 23-66(h)(18) of the Zoning Code and a major or minor amendment to the Special Use Permit.

# PROPOSED STORAGE UNITS FLOOR PLAN

BUILDING SIZE 13,802 S.F.