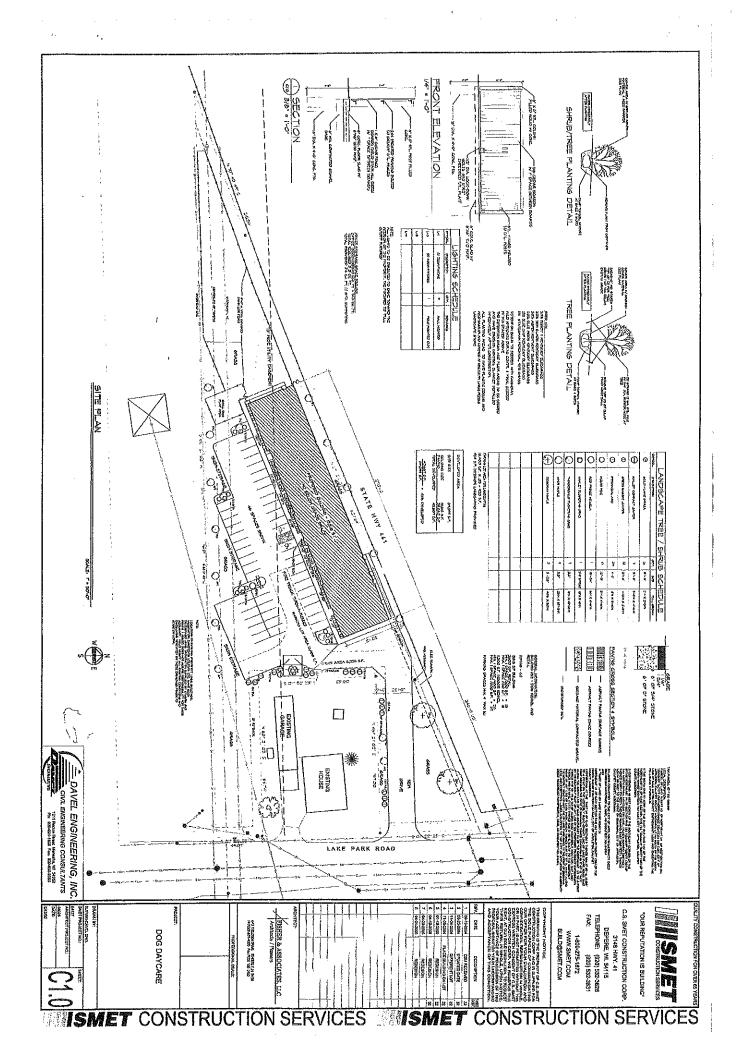

## **STAFF ANALYSIS**

**Project Summary:** The applicant proposes to convert the existing building into an indoor personal storage facility. The applicant estimates that there will be approximately 95 individual units for rent within the building. No outdoor storage is proposed at this time. No site modifications are being proposed with this project. Any future plans for outdoor storage of recreational vehicles will require compliance with Section 23-66(h)(18) of the Zoning Code and a major or minor amendment to the Special Use Permit.

Special Use Permit #6-18 September 11, 2018 Page 2

**Existing Site Conditions:** The site currently contains a 13,818 square foot building with associated parking lot. There is an existing graveled, fenced in area to the west of the building. Access is provided by driveways on South Lake Park Road. South Lake Park Road is classified as an arterial street.

The interior of the existing building will be modified to accommodate the indoor personal storage use. The existing parking lot will remain. No outdoor storage is proposed at this time. No site modifications are being proposed with this project. Any future plans for outdoor storage of recreational vehicles will require compliance with Section 23-66(h)(18) of the Zoning Code and a major or minor amendment to the Special Use Permit.

| Outdoor Uses:                                                                                                                                                           |  |  |  |
|-------------------------------------------------------------------------------------------------------------------------------------------------------------------------|--|--|--|
| Type, location, size of outdoor storage area(s) of business property, goods, or merchandise not intended for customer viewing or immediate sale:                        |  |  |  |
| Approx 19,000 S.F. of existing outdoor storage area ferred in with a 6'-ou high green chair link                                                                        |  |  |  |
| arra fenced in with a 6'-ou high green chair link                                                                                                                       |  |  |  |
| Pence.                                                                                                                                                                  |  |  |  |
| Type and height of screening of plantings/fencing/gating for outdoor storage area(s):  6-0" Tall Wmy! Screened cham Ink Fence.  Scr Ste Plans Attached-WI Notes in Red. |  |  |  |
| Sec Site plans Attached- W/ Notes in Red.                                                                                                                               |  |  |  |
|                                                                                                                                                                         |  |  |  |
| Type, location, size of outdoor display area(s) of merchandise for sale:                                                                                                |  |  |  |
| NONE                                                                                                                                                                    |  |  |  |
|                                                                                                                                                                         |  |  |  |
|                                                                                                                                                                         |  |  |  |
|                                                                                                                                                                         |  |  |  |
| Number of Employees:                                                                                                                                                    |  |  |  |
| Number of existing employees:                                                                                                                                           |  |  |  |
| Number of proposed employees:                                                                                                                                           |  |  |  |
| Number of employees scheduled to work on the largest shift:                                                                                                             |  |  |  |