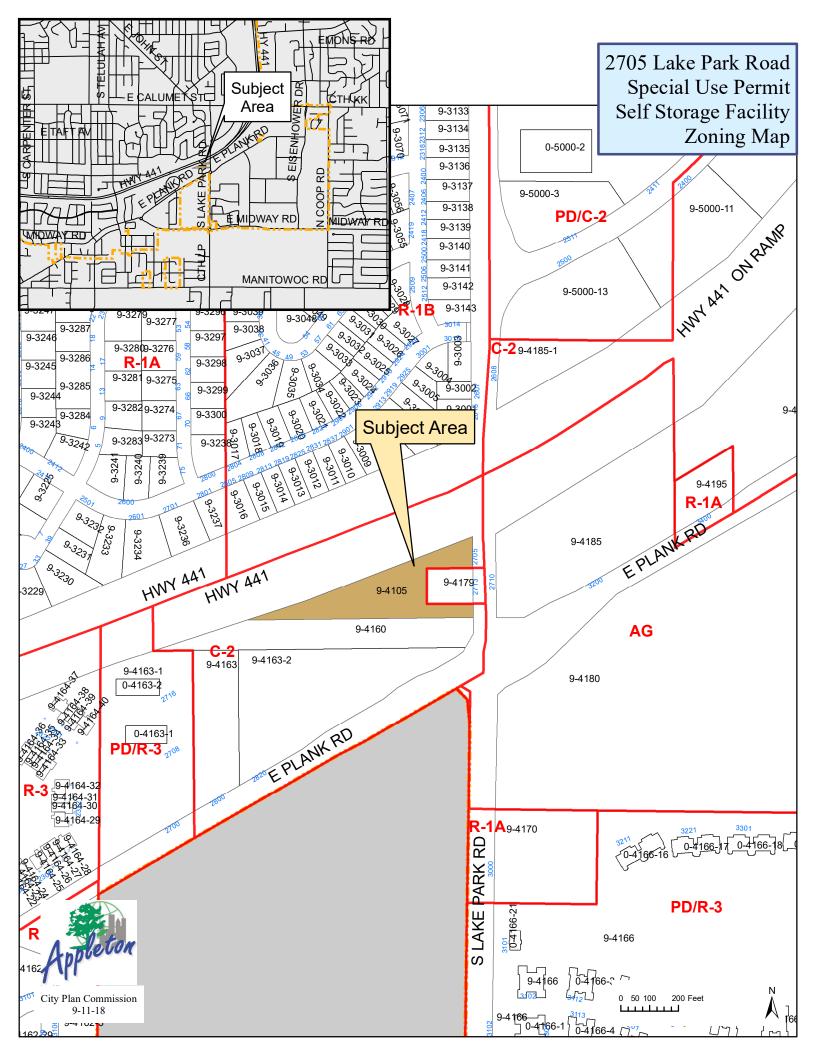

# **GENERAL INFORMATION**

Owner: Pentagon Investors, LLC

**Applicant:** Scott Smet – Smet Construction Services

**Address/Parcel #:** 2705 S. Lake Park Road (Tax Id #31-9-4105-00)

**Petitioner's Request:** The applicant is requesting a Special Use Permit for an indoor personal storage

Special Use Permit #6-18 September 11, 2018 Page 2

**Existing Site Conditions:** The site currently contains a 13,818 square foot building with associated parking lot. There is an existing graveled, fenced in area to the west of the building. Access is provided by driveways on South Lake Park Road. South Lake Park Road is classified as an arterial street.

**Zoning Ordinance Requirements:** The subject property has a zoning designation of C-2 General Commercial District. Per Section 23-113(e) of the Municipal Code, a personal storage facility requires a Special Use Permit in the C-2 District. The definition for personal storage facility (self storage/miniwarehouse), per the Zoning Ordinance, means the primary use of a building containing individual, compartmentalized and controlled access spaces, rooms or lockers that are leased, rented or owned by different individuals for the storage of individual possessions or personal property. In order to permit a personal storage facility, the Plan Commission makes a recommendation to the Common Council who will make the final decision on the Special Use Permit. A two-thirds (2/3) vote of the Common Council is required for approval.

North: C-2 General Commercial District. The adjacent land use to the north is State HWY 441 right-of-way.

South: C-2 General Commercial District. The adjacent land use to the south contains an overhead high voltage transmission line owned by American Transmission Company.

East: R-1A Single Family Residential and AG Agricultural District. The adjacent land uses to the east are undeveloped land and an existing single-family home.

West: C-2 General Commercial District. The adjacent land uses to the west are currently State HWY 441 right-of-way and an overhead high voltage transmission line owned by American Transmission Company.