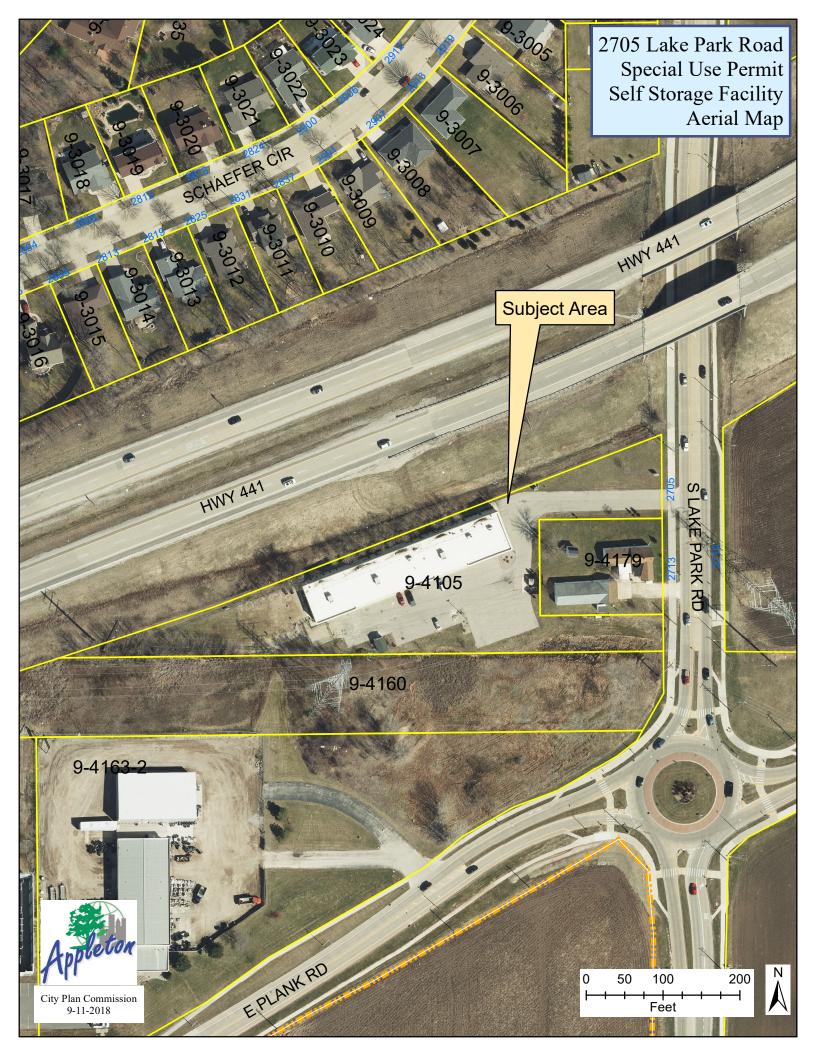

# **GENERAL INFORMATION**

Owner: Pentagon Investors, LLC

**Applicant:** Scott Smet – Smet Construction Services

**Address/Parcel #:** 2705 S. Lake Park Road (Tax Id #31-9-4105-00)

**Petitioner's Request:** The applicant is requesting a Special Use Permit for an indoor personal storage

Special Use Permit #6-18 September 11, 2018 Page 2

**Existing Site Conditions:** The site currently contains a 13,818 square foot building with associated parking lot. There is an existing graveled, fenced in area to the west of the building. Access is provided by driveways on South Lake Park Road. South Lake Park Road is classified as an arterial street.

**Zoning Ordinance Requirements:** The subject property has a zoning designation of C-2 General Commercial District. Per Section 23-113(e) of the Municipal Code, a personal storage facility requires a Special Use Permit in the C-2 District. The definition for personal storage facility (self storage/miniwarehouse), per the Zoning Ordinance, means the primary use of a building containing individual, compartmentalized and controlled access spaces, rooms or lockers that are leased, rented or owned by different individuals for the storage of individual possessions or personal property. In order to permit a personal storage facility, the Plan Commission makes a recommendation to the Common Council who will make the final decision on the Special Use Permit. A two-thirds (2/3) vote of the Common Council is required for approval.