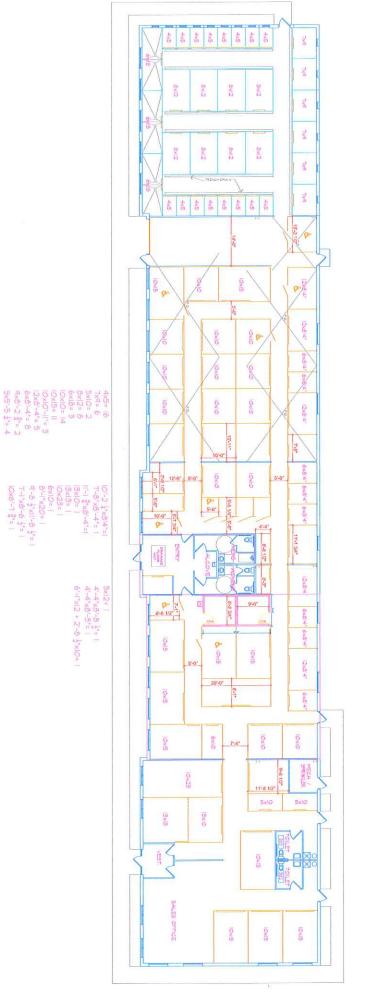

## **STAFF ANALYSIS**

**Project Summary:** The applicant proposes to convert the existing building into an indoor personal storage facility. The applicant estimates that there will be approximately 95 individual units for rent within the building. No outdoor storage is proposed at this time. No site modifications are being proposed with this project. Any future plans for outdoor storage of recreational vehicles will require compliance with Section 23-66(h)(18) of the Zoning Code and a major or minor amendment to the Special Use Permit.

Special Use Permit #6-18 September 11, 2018 Page 2

**Existing Site Conditions:** The site currently contains a 13,818 square foot building with associated parking lot. There is an existing graveled, fenced in area to the west of the building. Access is provided by driveways on South Lake Park Road. South Lake Park Road is classified as an arterial street.

# PROPOSED STORAGE UNITS FLOOR PLAN

BUILDING SIZE 13,802 S.F.