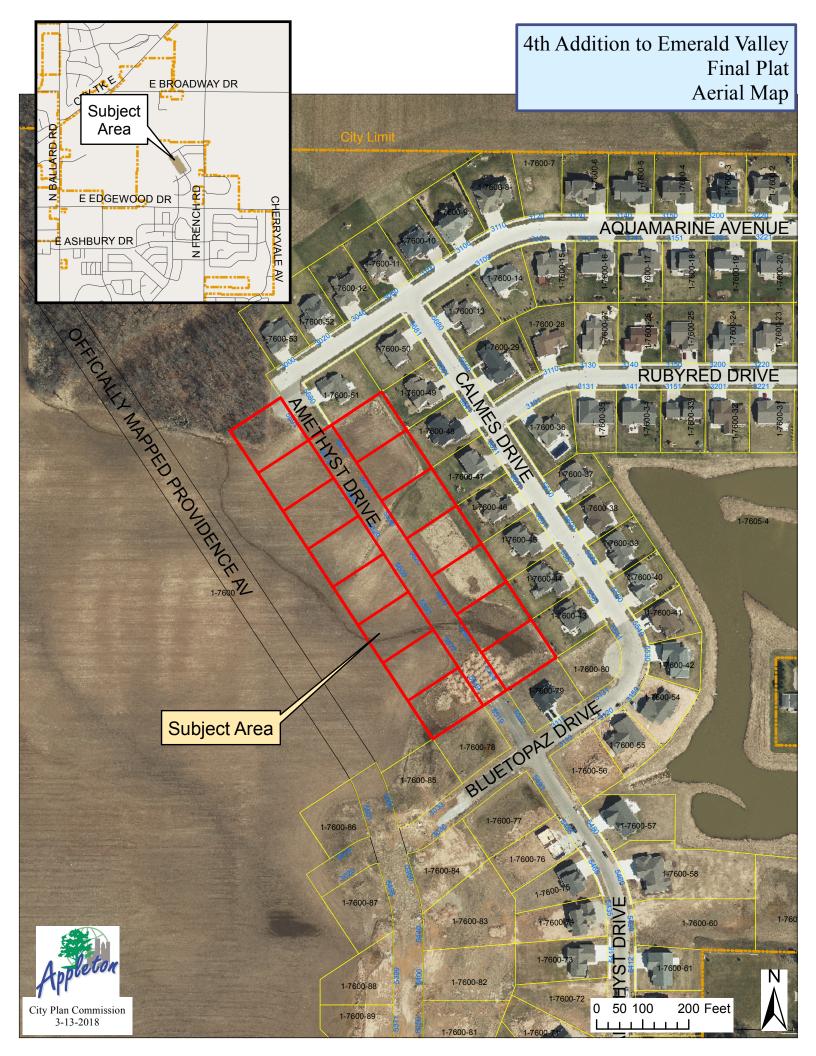

# REPORT TO CITY PLAN COMMISSION

Plan Commission Meeting Date: March 13, 2018

**Common Council Meeting Date:** March 21, 2018

**Item:** Final Plat – Fourth Addition to Emerald Valley

Case Manager: Don Harp

#### **GENERAL INFORMATION**

Owner/Applicant: Robert DeBruin, Emerald Valley Estates, LLC – owner/applicant

Address/Parcel #: Providence Avenue / Part of 31-1-7600-00

**Petitioner's Request:** The owner/applicant is proposing to subdivide property under a multi-phased approach.

#### **STAFF ANALYSIS**

**Existing Conditions:** The portion of the lot to be subdivided is currently undeveloped. The 5.416 acre area will be divided into fifteen (15) single family lots.

**Comparison Between Final Plat and Preliminary Plat:** The Final Plat is consistent with the Preliminary Plat layout for these fifteen (15) lots in terms of shape, size, and location.

**Compliance with the Appleton Subdivision Regulations:** This subdivision complies with the Appleton Subdivision Regulations, and no variances have been requested.

**Access and Traffic:** The primary vehicular access to this phase is via French Road and Providence Avenue, which connects Aquamarine Avenue to Amethyst Drive and Bluetopaz Drive to Amethyst Drive. The full 60-foot road right-of-way for width of Amethyst Drive will be dedicated to the City with the Final Plat.

**Surrounding Zoning and Land Uses:** The surrounding area is under the jurisdiction of the City of Appleton (north, south, east and west). The uses are generally residential and agricultural in nature.