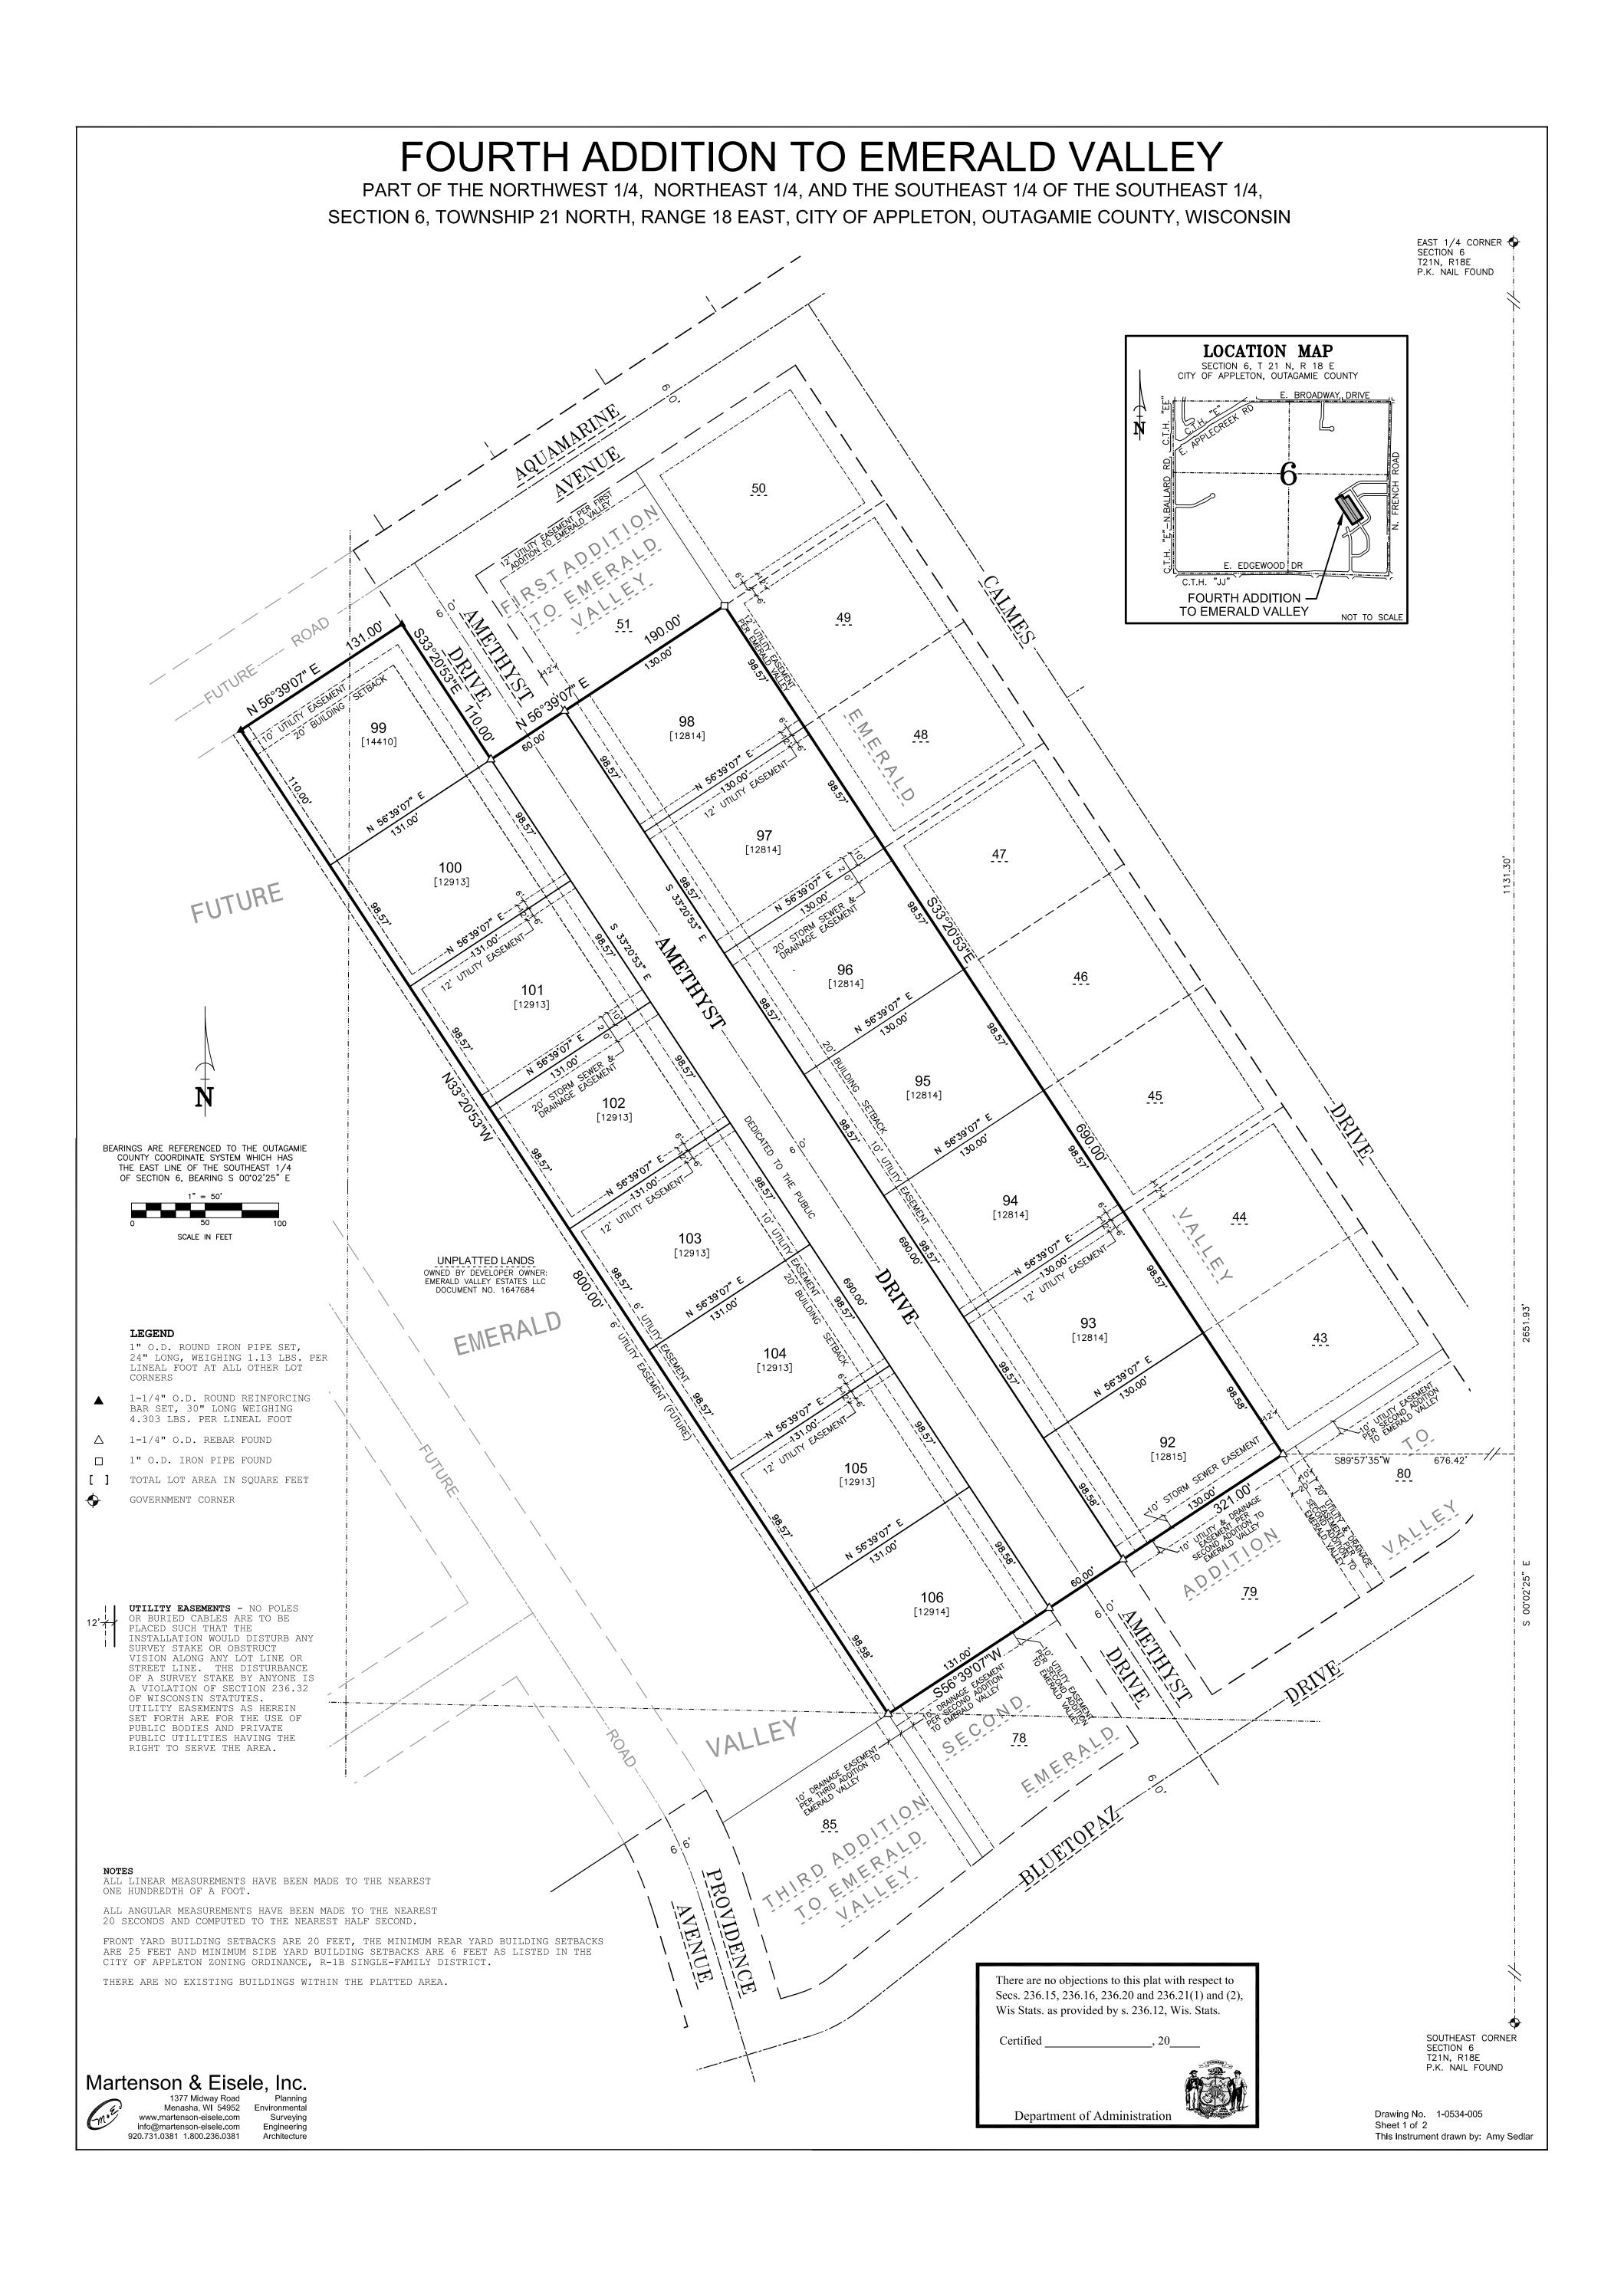

# FOURTH ADDITION TO EMERALD VALLEY

PART OF THE NORTHWEST 1/4, NORTHEAST 1/4, AND THE SOUTHEAST 1/4 OF THE SOUTHEAST 1/4, SECTION 6, TOWNSHIP 21 NORTH, RANGE 18 EAST, CITY OF APPLETON, OUTAGAMIE COUNTY, WISCONSIN

#### **STAFF ANALYSIS**

**Existing Conditions:** The portion of the lot to be subdivided is currently undeveloped. The 5.416 acre area will be divided into fifteen (15) single family lots.

**Comparison Between Final Plat and Preliminary Plat:** The Final Plat is consistent with the Preliminary Plat layout for these fifteen (15) lots in terms of shape, size, and location.

**Zoning Ordinance Review Criteria:** R-1B lot development standards (Section 23-93) are as follows:

- Minimum lot area: Six thousand (6,000) square feet.
  - o The proposed average lots size is 13,000 square feet. All lots exceed this requirement.
- Minimum lot width: Fifty (50) feet.
  - The proposed lots average lot width is 98 feet. All lots exceed this requirement.
- Minimum front, side and rear yard setbacks: Twenty (20) foot front yard, Six (6) foot side yard, and Twenty-five (25) foot rear yard.
  - The 20 foot required front yard setback is shown on the Final Plat. All required setbacks will be reviewed through the building permit review process.
- Maximum building height: Thirty-five (35) feet.
  - This will be reviewed through the building permit review process.
- Maximum lot coverage. Fifty percent (50%).
  - This will be reviewed through the building permit review process.

**Compliance with the Appleton Subdivision Regulations:** This subdivision complies with the Appleton Subdivision Regulations, and no variances have been requested.

**Access and Traffic:** The primary vehicular access to this phase is via French Road and Providence Avenue, which connects Aquamarine Avenue to Amethyst Drive and Bluetopaz Drive to Amethyst Drive. The full 60-foot road right-of-way for width of Amethyst Drive will be dedicated to the City with the Final Plat.

**Local Street**: Amethyst Drive

- 2. All easements, including but not limited to, water mains, sewer mains, storm sewers, and drainage shall be shown on the Final Plat to the satisfaction of the City Engineer prior to the City affixing signatures on the Final Plat.
- 3. All requirements from the City of Appleton Public Works Department, Engineering Division and Erosion Control Inspector shall be met to the satisfaction of the City Engineer prior to the City affixing signatures on the Final Plat.
- 4. All Department of Natural Resources wetland regulations shall be satisfied.
- 5. A Development Agreement being made and entered into by and between the City of Appleton and the applicant/owner, and any amendments related thereto, prior to the issuance of any permit to commence construction of any public improvement.