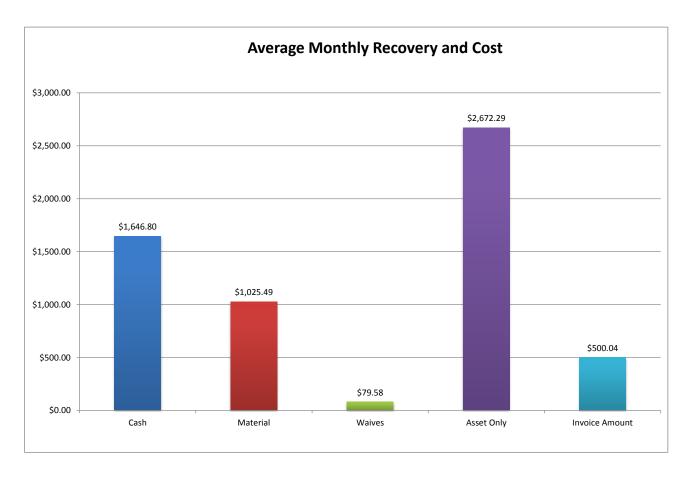

## **Monthly Recovery Statistics: Appleton Public Library**

1/2017 Through 12/2017

| Month        | Cash        | Material    | Waives   | Total       | Assets Only              | Invoice Amount |  |
|--------------|-------------|-------------|----------|-------------|--------------------------|----------------|--|
| December-17  | \$2,360.00  | \$1,484.94  | \$363.30 | \$4,208.24  | \$3,844.94               | \$420.65       |  |
| November-17  | \$2,352.10  | \$717.95    | \$15.00  | \$3,085.05  | \$3,070.05               | \$268.50       |  |
| October-17   | \$878.69    | \$481.48    | \$140.80 | \$1,500.97  | \$1,360.17               | \$393.80       |  |
| September-17 | \$1,154.45  | \$873.62    | \$0.00   | \$2,028.07  | \$2,028.07               | \$304.30       |  |
| August-17    | \$1,072.70  | \$592.16    | \$30.60  | \$1,695.46  | \$1,664.86               | \$340.10       |  |
| July-17      | \$1,244.19  | \$180.45    | \$0.00   | \$1,424.64  | \$1,424.64               | \$259.55       |  |
| June-17      | \$1,836.50  | \$1,649.90  | \$81.50  | \$3,567.90  | \$3,486.40               | \$304.30       |  |
| May-17       | \$1,118.79  | \$1,165.00  | \$10.00  | \$2,293.79  | \$2,283.79               | \$349.05       |  |
| April-17     | \$1,672.85  | \$1,146.91  | \$21.00  | \$2,840.76  | \$2,819.76               | \$411.70       |  |
| March-17     | \$2,196.40  | \$1,739.47  | \$225.00 | \$4,160.87  | \$3,935.87               | \$232.70       |  |
| February-17  | \$2,438.44  | \$1,426.00  | \$15.00  | \$3,879.44  | \$3,864.44               | \$608.60       |  |
| January-17   | \$1,436.50  | \$848.00    | \$52.70  | \$2,337.20  | \$2,284.50               | \$2,107.28     |  |
| Total        | \$19,761.61 | \$12,305.88 | \$954.90 | \$33,022.39 | \$32,067.49              | \$6,000.53     |  |
| Average      | \$1,646.80  | \$1,025.49  | \$79.58  | \$2,751.87  | \$2,672.29               | \$500.04       |  |
|              | · · · · · · | -           | · ·      |             | Asset ROI: \$5.30 to \$1 |                |  |