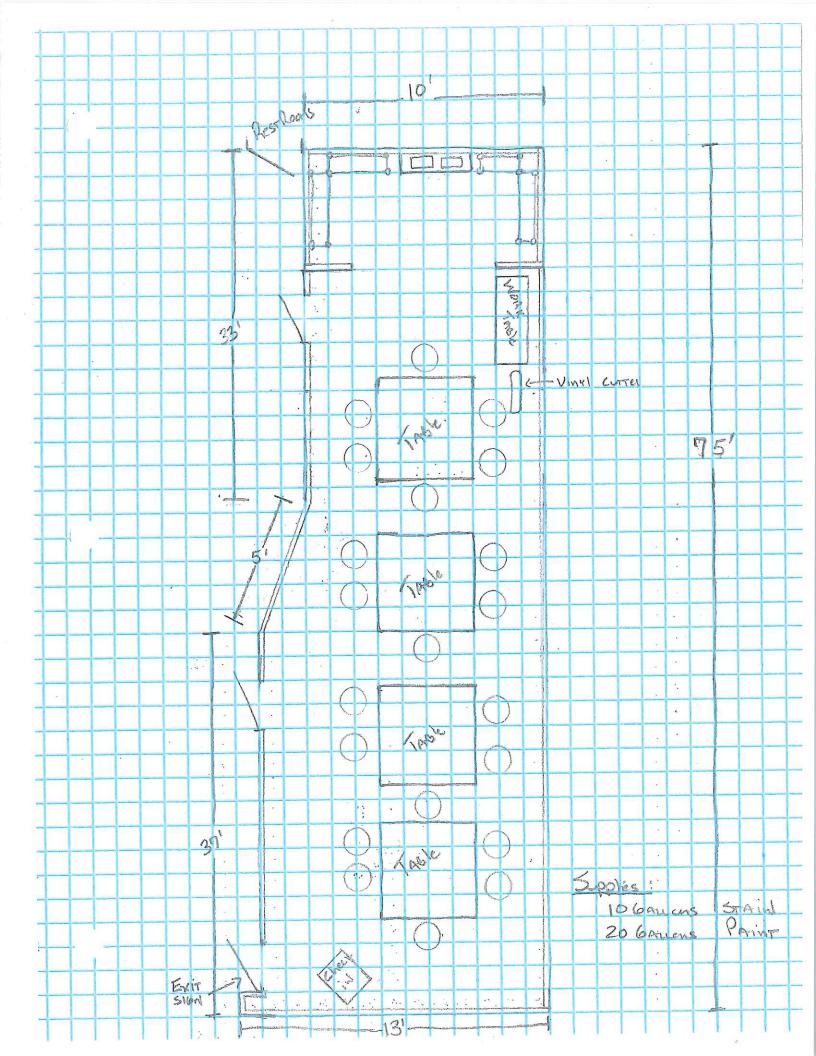

**Indoor Alcohol Sales and Consumption Area:** 1<sup>st</sup> floor of the building. (See attached Development and Operational Plan)

**Outdoor Alcohol Consumption Area:** No outdoor alcohol sales and consumption is requested as part of this application for a Special Use Permit.

- 1. Compliance with the attached Development Plan showing site layout and the floor plan and Operation Plan is required at all times per 23-66(d)(5). Changes to the Development Plan drawings and Operation Plan may require an amendment to the Special Use Permit or a new Special Use Permit.
- 2. The applicant shall comply with the standards established on Chapter 9, Article III, Alcoholic Beverages, of the Appleton Municipal Code and all applicable State Statutes.