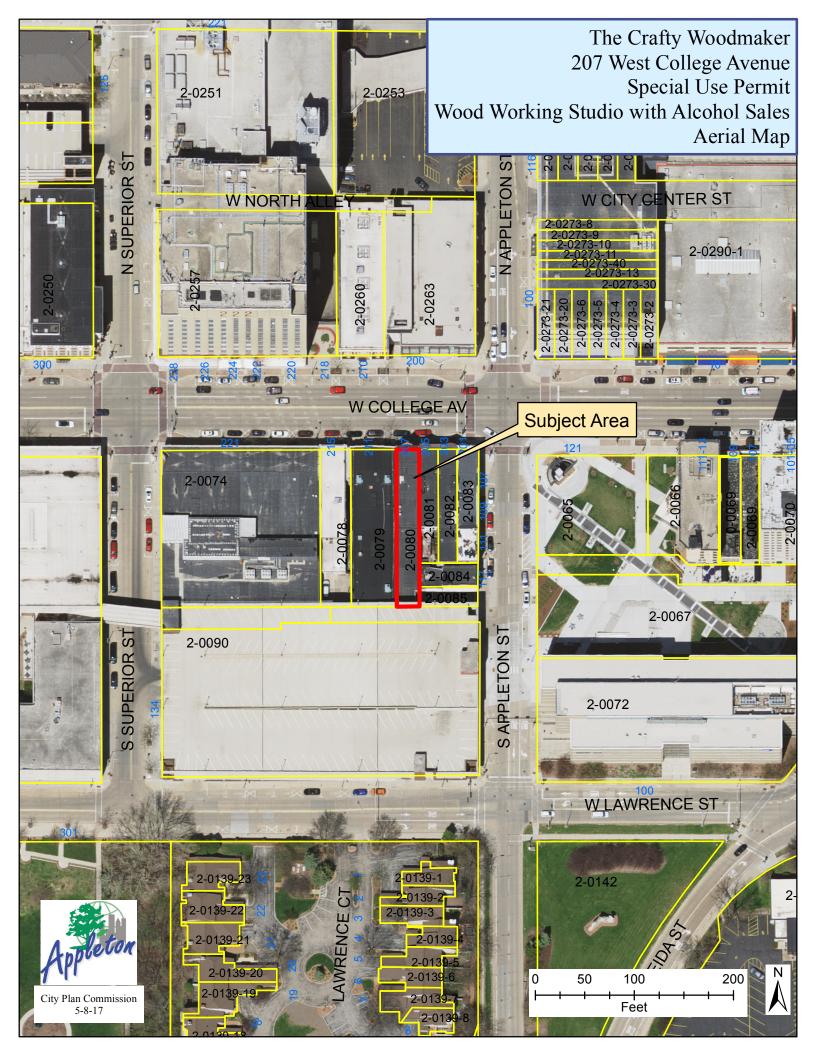

#### GENERAL INFORMATION

Owner/Applicant: Property Owner: Tusler Law, LLC

Applicant: Katherine Wood – The Crafty Woodmaker

Address/Tax Parcel #: 207 West College Avenue/Tax Id #31-2-0080-00

**Owner/Applicant Request:** The applicant is requesting a Special Use Permit for alcohol sales and consumption in conjunction with a woodworking studio which includes classes and instruction for public groups of people, corporate events, or small private events within the building. Woodworking is considered staining, painting, stenciling, and drilling screws in support wood.

**Indoor Alcohol Sales and Consumption Area:** 1<sup>st</sup> floor of the building. (See attached Development and Operational Plan)

**Outdoor Alcohol Consumption Area:** No outdoor alcohol sales and consumption is requested as part of this application for a Special Use Permit.

## **Surrounding Zoning Classification and Current Land Uses:**

- North: Zoning: CBD, Central Business District Current Land Use – Restaurant & Offices
- **South:** Zoning: CBD, Central Business District Current Land Use Parking ramp
- East: Zoning: CBD, Central Business District Current Land Use – Restaurant

Special Use Permit #2-17 May 8, 2017 Page 3

> • West: Zoning: CBD, Central Business District Current Land Use – Vacant

**Technical Review Group Report (TRG):** This item was discussed at the April 18, 2017 Technical Review Group meeting. No negative comments were received from participating departments.