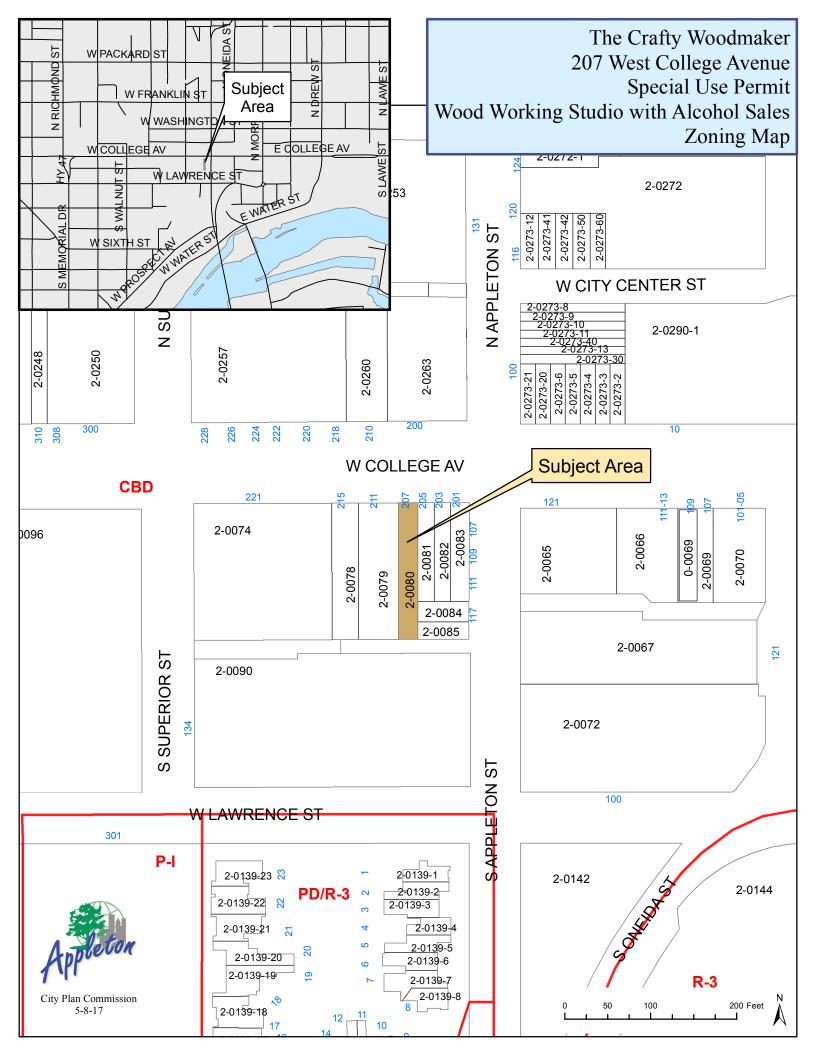

#### GENERAL INFORMATION

Owner/Applicant: Property Owner: Tusler Law, LLC

Applicant: Katherine Wood – The Crafty Woodmaker

Address/Tax Parcel #: 207 West College Avenue/Tax Id #31-2-0080-00

**Owner/Applicant Request:** The applicant is requesting a Special Use Permit for alcohol sales and consumption in conjunction with a woodworking studio which includes classes and instruction for public groups of people, corporate events, or small private events within the building. Woodworking is considered staining, painting, stenciling, and drilling screws in support wood.

**2010-2030 Comprehensive Plan:** The 2010-2030 Future Land Use Map currently represents this area to be Central Business District. The proposed use is consistent with the City's Comprehensive Plan and is consistent with the purpose and intent of the CBD Central Business District.

## **Purpose of CBD Central Business District:**

This district is intended to provide a centrally located and readily accessible area that offers a wide variety of retail, service, financial, entertainment and governmental uses. A broad range of uses is permitted to reflect downtown's role as a commercial, cultural and government center. Development is intended to be intense with maximum lot coverage, increased building scale and height density and buildings placed close together. Development is intended to be pedestrian-oriented with a strong emphasis on a safe and attractive streetscape.

## **Surrounding Zoning Classification and Current Land Uses:**

- North: Zoning: CBD, Central Business District Current Land Use – Restaurant & Offices
- **South:** Zoning: CBD, Central Business District Current Land Use Parking ramp
- East: Zoning: CBD, Central Business District Current Land Use – Restaurant