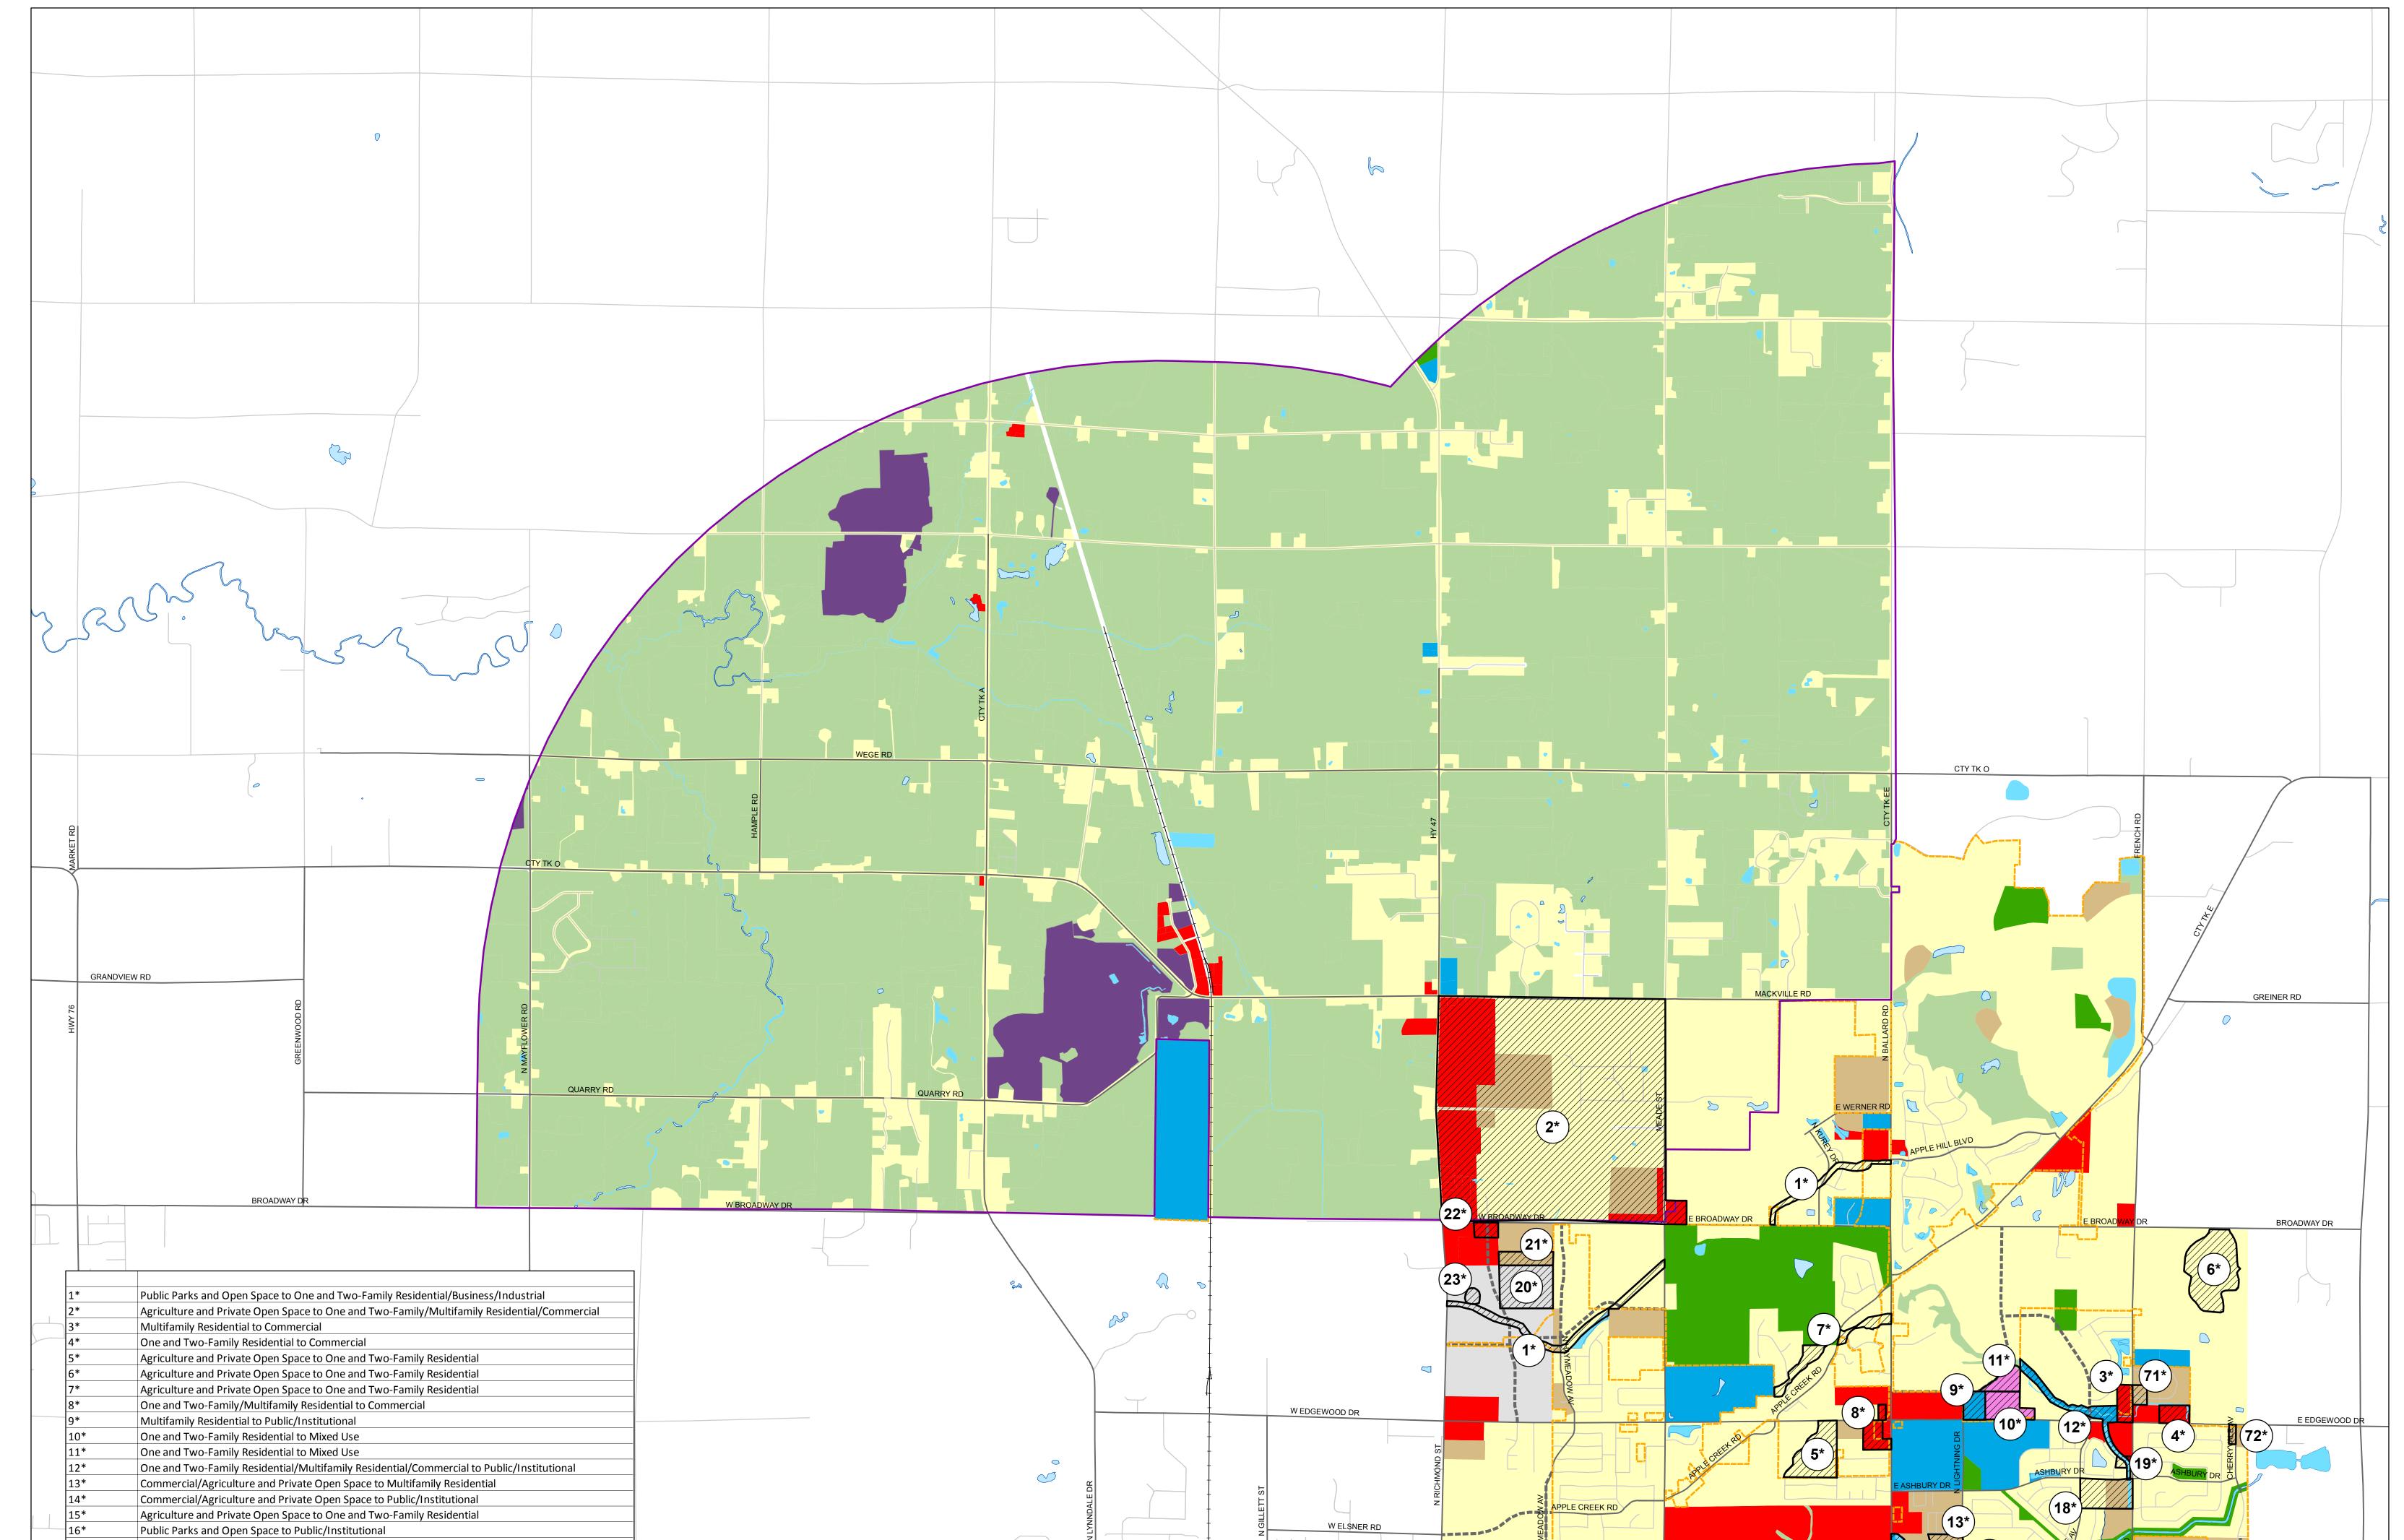

## City of Appleton Proposed Future Land Use

| ¢        | Public Parks and Open Space to Public/Institutional                                        |                                                                          |
|----------|--------------------------------------------------------------------------------------------|--------------------------------------------------------------------------|
| <u>،</u> | Commercial to Multifamily Residential                                                      |                                                                          |
|          | Public/Institutional to One and Two-Family/Multifamily Residential                         |                                                                          |
|          | Multifamily Residential to One and Two-Family Residential/Commercial                       |                                                                          |
|          | One and Two-Family Residential to Business/Industrial                                      |                                                                          |
|          | One and Two-Family Residential to Multifamily Residential                                  |                                                                          |
|          | One and Two-Family Residential to Commercial                                               |                                                                          |
|          | Ponds to Business/Industrial                                                               |                                                                          |
|          | One and Two-Family Residential to Commercial                                               |                                                                          |
|          | Public/Institutional to Commercial                                                         |                                                                          |
|          | Public/Institutional to Public Parks and Open Space                                        |                                                                          |
|          | Multifamily Residential to Business/Industrial                                             | HY 41 HY 41 HY 41 HY 41                                                  |
|          | Public/Institutional to Commercial                                                         |                                                                          |
|          | Public/Institutional to Mixed Use                                                          |                                                                          |
|          | Industrial/One and Two-Family/Multifamily to Commercial                                    |                                                                          |
|          | Public/Institutional to Commercial                                                         |                                                                          |
|          | Multifamily Residential to Public/Institutional                                            |                                                                          |
|          | Multifamily Residential to One and Two-Family Residential                                  |                                                                          |
|          | Commercial to Mixed Use                                                                    |                                                                          |
|          | One and Two-Family Residential to Commercial                                               |                                                                          |
|          | Public/Institutional to Commercial                                                         |                                                                          |
|          | Multifamily Residentail to Mixed Use                                                       | W NORTHLAND AV                                                           |
|          | Public/Institutional to Industrial                                                         | E NORTHLAND AV                                                           |
|          | Commercial to Industrial                                                                   |                                                                          |
|          | One and Two-Family Residential to Commercial                                               |                                                                          |
|          | Commercial/Public/Institutional to Central Business District                               |                                                                          |
|          | One and Two-Family Residential to Commercial                                               |                                                                          |
|          | Industrial to One and Two-Family Residential                                               |                                                                          |
|          | Industrial to Commercial                                                                   | W GLENDALE AV<br>W GLENDALE AV<br>W GLENDALE AV                          |
|          | One and Two-Family Residential to Commercial                                               | W GLENDALE AV W GLENDALE AV BE GLENDALE AV BE GLENDALE AV BE GLENDALE AV |
|          | One and Two-Family Residential to Mixed Use                                                | Fox R                                                                    |
|          | Public/Institutional to Mixed Use                                                          |                                                                          |
|          | Central Business District to Mixed Use                                                     |                                                                          |
|          | Public Parks and Open Space to One and Two-Family Residential                              |                                                                          |
|          | One and Two-Family Residential to Public Parks and Open Space                              |                                                                          |
|          | Public Parks and Open Space to Mixed Use                                                   |                                                                          |
|          | Public Parks and Open Space to Mixed Use                                                   |                                                                          |
|          | Agriculture and Private Open Space to Public/Institutional                                 |                                                                          |
|          | Multifamily Residential to Mixed Use                                                       |                                                                          |
|          | One and Two-Family/Multifamily Residential/Agriculture and Private Open Space to Mixed Use |                                                                          |
|          | Commercial to Mixed Use                                                                    |                                                                          |
|          | Multifamily Residential to One and Two-Family Residential                                  |                                                                          |
|          | Commercial to Multifamily Residential                                                      |                                                                          |
|          | One and Two-Family Residential to Commercial                                               |                                                                          |
|          | One and Two-Family Residential to Commercial                                               |                                                                          |
|          | One and Two-Family Residential to Multifamily Residential                                  |                                                                          |
|          | One and Two-Family Residential to Commercial                                               |                                                                          |
|          | Agriculture and Private Open Space to One and Two-Family Residential/Public/Institutional  |                                                                          |
|          | One and Two-Family Residential to Public/Institutional                                     |                                                                          |
|          | Agriculture and Private Open Space to Mixed Use                                            |                                                                          |
|          | Public/Institutional to Mixed Use                                                          |                                                                          |
|          | Insdustrial to Commercial                                                                  |                                                                          |
|          | Commercial to Mixed Use                                                                    |                                                                          |
|          | Commercial and Public/Institutional to Multifamily Residential                             |                                                                          |
|          | Industrial to Commercial                                                                   |                                                                          |
|          | Commercial to Multifamily Residential                                                      |                                                                          |
|          |                                                                                            |                                                                          |