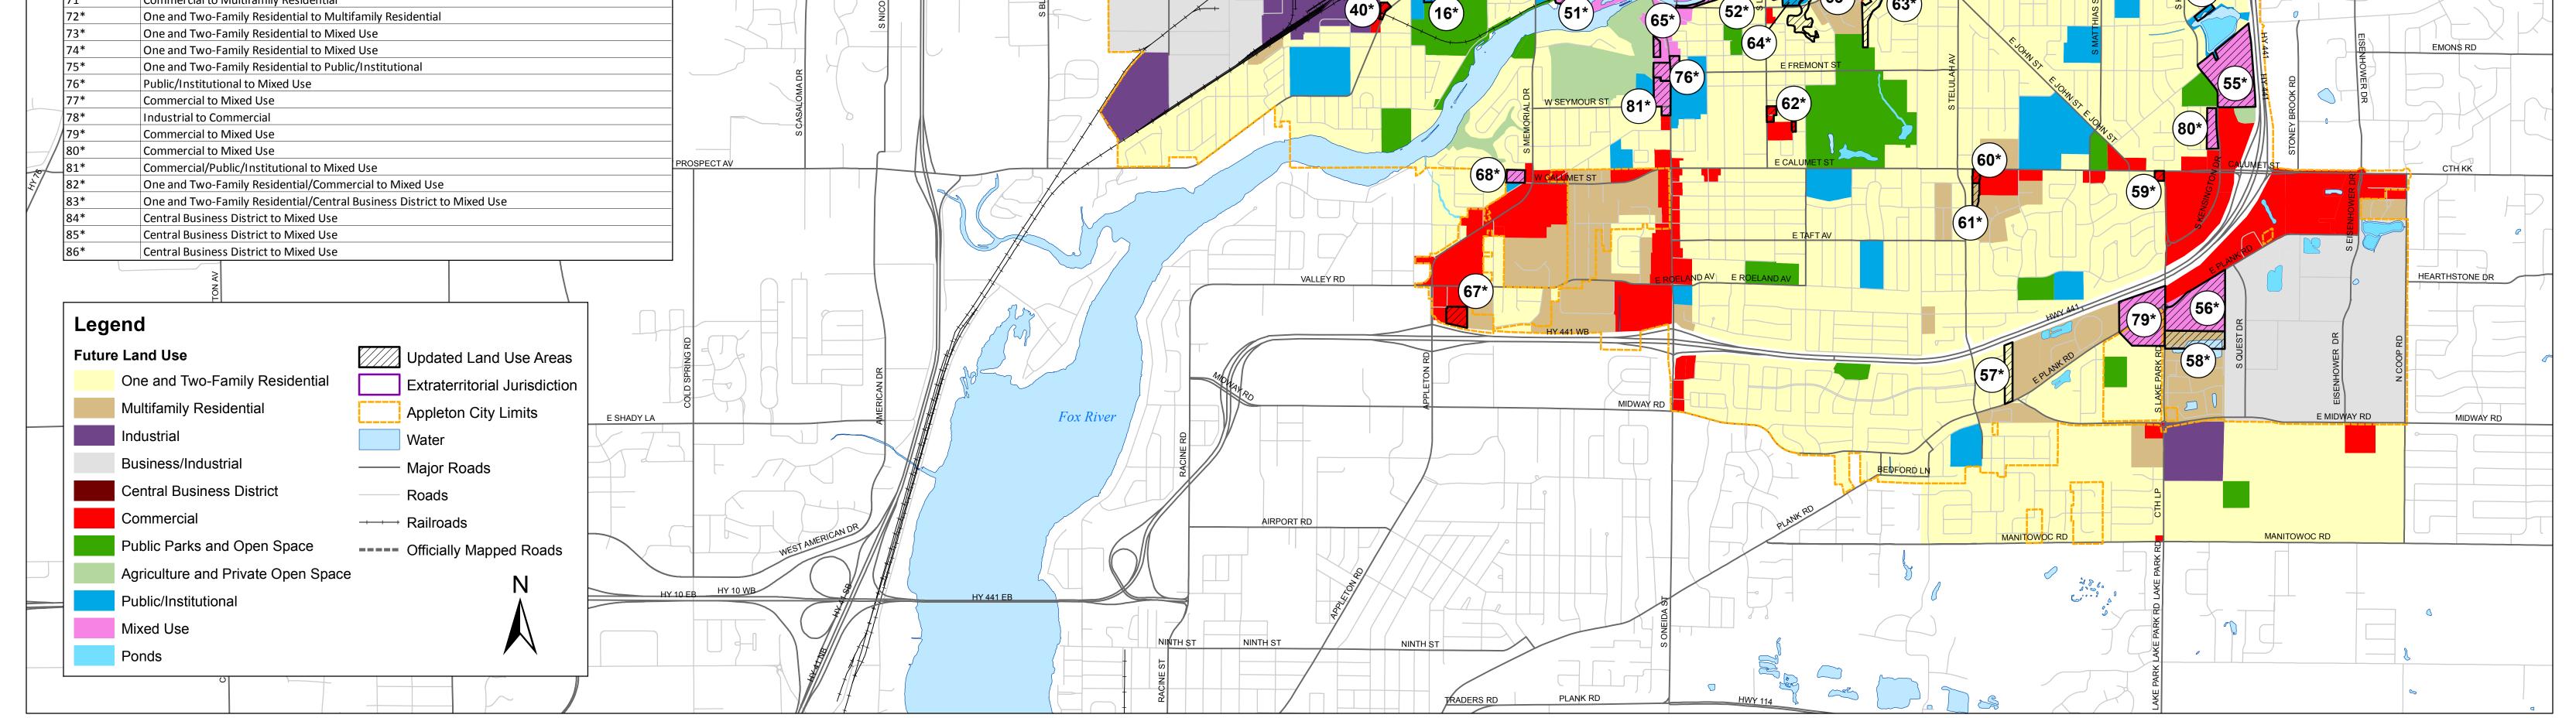

## City of Appleton Proposed Future Land Use

| ¢        | Public Parks and Open Space to Public/Institutional                                        |                                                                          |
|----------|--------------------------------------------------------------------------------------------|--------------------------------------------------------------------------|
| <u>،</u> | Commercial to Multifamily Residential                                                      |                                                                          |
|          | Public/Institutional to One and Two-Family/Multifamily Residential                         |                                                                          |
|          | Multifamily Residential to One and Two-Family Residential/Commercial                       |                                                                          |
|          | One and Two-Family Residential to Business/Industrial                                      |                                                                          |
|          | One and Two-Family Residential to Multifamily Residential                                  |                                                                          |
|          | One and Two-Family Residential to Commercial                                               |                                                                          |
|          | Ponds to Business/Industrial                                                               |                                                                          |
|          | One and Two-Family Residential to Commercial                                               |                                                                          |
|          | Public/Institutional to Commercial                                                         |                                                                          |
|          | Public/Institutional to Public Parks and Open Space                                        |                                                                          |
|          | Multifamily Residential to Business/Industrial                                             | HY 41 HY 41 HY 41 HY 41                                                  |
|          | Public/Institutional to Commercial                                                         |                                                                          |
|          | Public/Institutional to Mixed Use                                                          |                                                                          |
|          | Industrial/One and Two-Family/Multifamily to Commercial                                    |                                                                          |
|          | Public/Institutional to Commercial                                                         |                                                                          |
|          | Multifamily Residential to Public/Institutional                                            |                                                                          |
|          | Multifamily Residential to One and Two-Family Residential                                  |                                                                          |
|          | Commercial to Mixed Use                                                                    |                                                                          |
|          | One and Two-Family Residential to Commercial                                               |                                                                          |
|          | Public/Institutional to Commercial                                                         |                                                                          |
|          | Multifamily Residentail to Mixed Use                                                       | W NORTHLAND AV                                                           |
|          | Public/Institutional to Industrial                                                         | E NORTHLAND AV                                                           |
|          | Commercial to Industrial                                                                   |                                                                          |
|          | One and Two-Family Residential to Commercial                                               |                                                                          |
|          | Commercial/Public/Institutional to Central Business District                               |                                                                          |
|          | One and Two-Family Residential to Commercial                                               |                                                                          |
|          | Industrial to One and Two-Family Residential                                               |                                                                          |
|          | Industrial to Commercial                                                                   | W GLENDALE AV<br>W GLENDALE AV<br>W GLENDALE AV                          |
|          | One and Two-Family Residential to Commercial                                               | W GLENDALE AV W GLENDALE AV BE GLENDALE AV BE GLENDALE AV BE GLENDALE AV |
|          | One and Two-Family Residential to Mixed Use                                                | Fox R                                                                    |
|          | Public/Institutional to Mixed Use                                                          |                                                                          |
|          | Central Business District to Mixed Use                                                     |                                                                          |
|          | Public Parks and Open Space to One and Two-Family Residential                              |                                                                          |
|          | One and Two-Family Residential to Public Parks and Open Space                              |                                                                          |
|          | Public Parks and Open Space to Mixed Use                                                   |                                                                          |
|          | Public Parks and Open Space to Mixed Use                                                   |                                                                          |
|          | Agriculture and Private Open Space to Public/Institutional                                 |                                                                          |
|          | Multifamily Residential to Mixed Use                                                       |                                                                          |
|          | One and Two-Family/Multifamily Residential/Agriculture and Private Open Space to Mixed Use |                                                                          |
|          | Commercial to Mixed Use                                                                    |                                                                          |
|          | Multifamily Residential to One and Two-Family Residential                                  |                                                                          |
|          | Commercial to Multifamily Residential                                                      |                                                                          |
|          | One and Two-Family Residential to Commercial                                               |                                                                          |
|          | One and Two-Family Residential to Commercial                                               |                                                                          |
|          | One and Two-Family Residential to Multifamily Residential                                  |                                                                          |
|          | One and Two-Family Residential to Commercial                                               |                                                                          |
|          | Agriculture and Private Open Space to One and Two-Family Residential/Public/Institutional  |                                                                          |
|          | One and Two-Family Residential to Public/Institutional                                     |                                                                          |
|          | Agriculture and Private Open Space to Mixed Use                                            |                                                                          |
|          | Public/Institutional to Mixed Use                                                          |                                                                          |
|          | Insdustrial to Commercial                                                                  |                                                                          |
|          | Commercial to Mixed Use                                                                    |                                                                          |
|          | Commercial and Public/Institutional to Multifamily Residential                             |                                                                          |
|          | Industrial to Commercial                                                                   |                                                                          |
|          | Commercial to Multifamily Residential                                                      |                                                                          |
|          |                                                                                            |                                                                          |