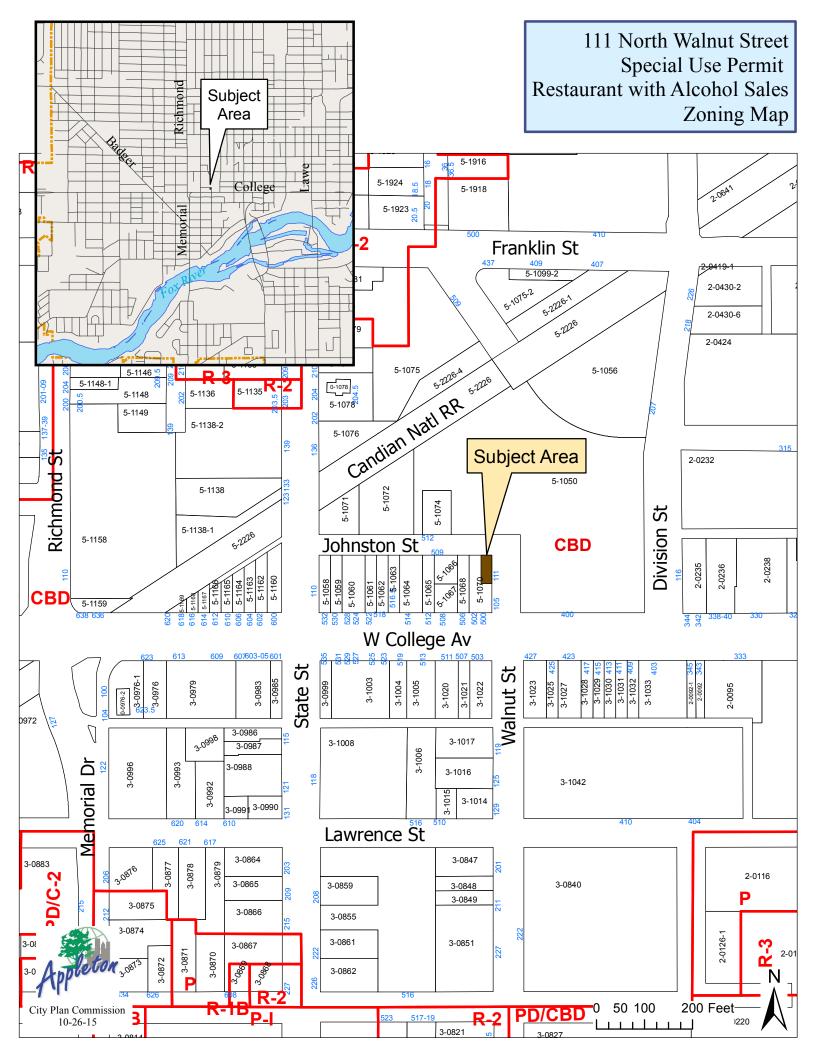

#### **GENERAL INFORMATION**

Owner: College Avenue Associates

Applicant: Cozzy Corner c/o Natasha Banks

Address/Parcel #: 111 North Walnut Street (Tax Id #31-5-1070-00)

**Petitioner's Request:** The applicant is requesting a Special Use Permit for alcohol sales and service in conjunction with an existing restaurant.

#### **BACKGROUND**

The subject area, located at the southwest corner of North Walnut Street and West Johnston Street, is currently occupied by Cozzy Corner. Cozzy Corner has operated at this location for over three years as a restaurant (without alcohol). However, the applicant recently applied for a Liquor License that includes Class B beer and Class C wine, which was approved by Common Council on October 7, 2015.

**Zoning Ordinance Requirements:** The subject property has a zoning designation of CBD Central Business District. Per Section 23-114(e) of the Municipal Code, a restaurant with alcohol sales and service requires a Special Use Permit in the CBD District. In order to permit alcohol sales and service in conjunction with an existing restaurant, the Plan Commission makes a recommendation to the Common Council who will make the final decision on the Special Use Permit. A two-thirds (2/3) vote of the Common Council is required for approval.

**Operational Information:** A plan of operation is attached to the Staff Report.

**Surrounding Zoning and Land Uses:** The surrounding area is under the jurisdiction of the City of

## Special Use Permit #14-15 October 26, 2015 Page 2

Appleton (north, south, east, and west). The uses are generally commercial in nature.

North: CBD Central Business District. The adjacent land uses to the north are currently a mix of commercial uses, including the Fox Cities Performing Arts Center.

South: CBD Central Business District. The adjacent land uses to the south are currently a mix of commercial uses.

East: CBD Central Business District. The adjacent land uses to the east are currently a mix of commercial uses, including the Fox Cities Performing Arts Center.

West: CBD Central Business District. The adjacent land uses to the west are currently a mix of commercial and multi-family residential uses.

**Appleton Comprehensive Plan 2010-2030:** Community & Economic Development staff has reviewed this proposal and determined it is compatible with the Central Business District use shown on the City's *Comprehensive Plan 2010-2030* Future Land Use Map. Listed below are related excerpts from the City's *Comprehensive Plan 2010-2030*.