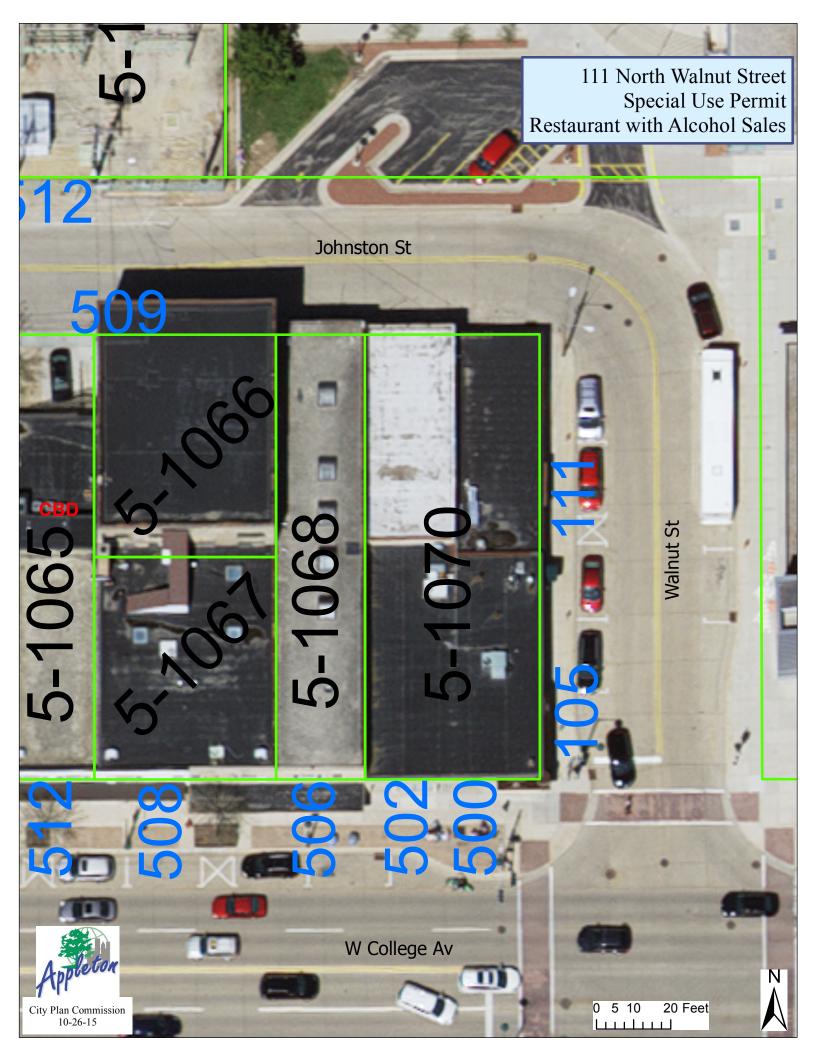

#### **GENERAL INFORMATION**

Owner: College Avenue Associates

Applicant: Cozzy Corner c/o Natasha Banks

Address/Parcel #: 111 North Walnut Street (Tax Id #31-5-1070-00)

**Petitioner's Request:** The applicant is requesting a Special Use Permit for alcohol sales and service in conjunction with an existing restaurant.

#### **BACKGROUND**

The subject area, located at the southwest corner of North Walnut Street and West Johnston Street, is currently occupied by Cozzy Corner. Cozzy Corner has operated at this location for over three years as a restaurant (without alcohol). However, the applicant recently applied for a Liquor License that includes Class B beer and Class C wine, which was approved by Common Council on October 7, 2015.

#### STAFF ANALYSIS

**Existing Site Conditions:** The existing multi-tenant building totals 5,760 square feet, with the proposed restaurant with alcohol sales and service occupying approximately 1,360 square feet. The subject area was renovated into a restaurant in 2012. No off-street parking is provided, which is allowable in the CBD Central Business District.

Based on the attached development plan, this request will not increase existing building area or tenant capacity. No outdoor alcohol sales and service is requested with this application for a Special Use Permit.