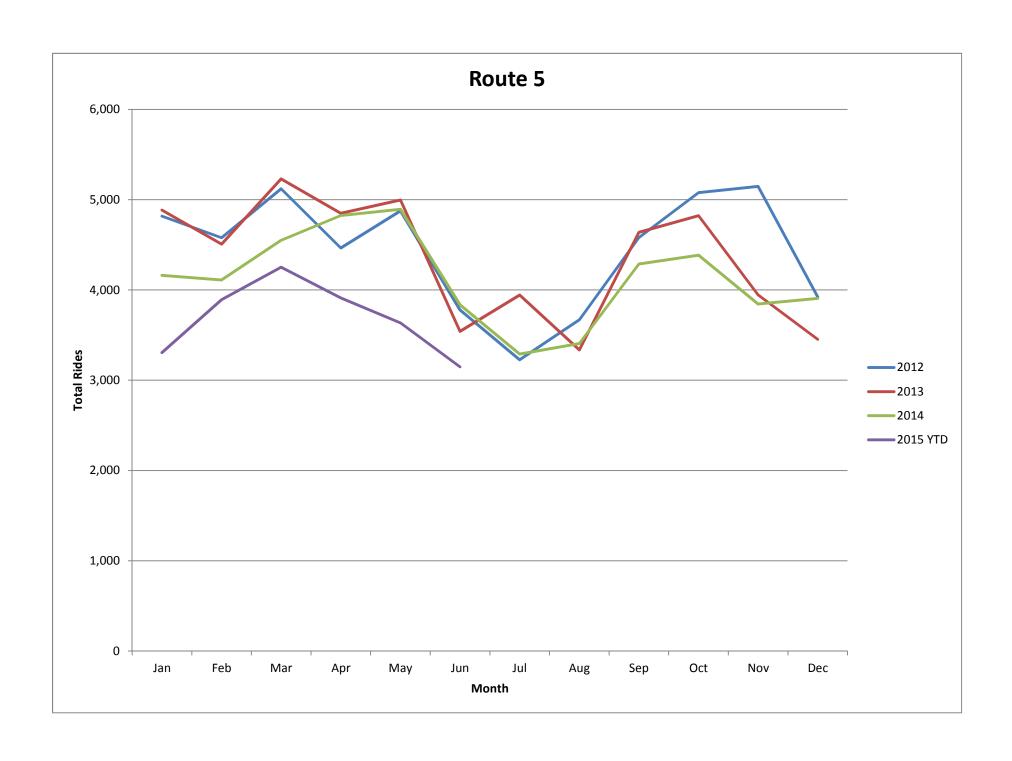

## COMPARATIVE RIDERSHIP BY FARE CATEGORY

|              | REGULAR CASH | YOUTH CASH     | S/D CASH | REGUALR 10 RIDE<br>TICEKT | S/D 10 RIDE TICKET | 30 DAY REG | 30 DAY YOUTH | 30 DAY S/D | DAYPASS SOLD | DAYPASS REDEEMED | YOUTH GROUP | AASD    | FVTC     | OTHER SPEC. FARES | TOTAL PAID RIDES | REE     | TRANSFER | GRAND TOTAL RIDES |
|--------------|--------------|----------------|----------|---------------------------|--------------------|------------|--------------|------------|--------------|------------------|-------------|---------|----------|-------------------|------------------|---------|----------|-------------------|
| January-14   | 10,002       | 0              | 3,522    | 9,539                     | 4,263              | 11,541     | 0            | 9,063      | 295          | 1,013            | 12          | 18,947  | 0        | 526               | 68,723           | 1,108   | 13,508   | 83,339            |
| January-15   | 9,276        | <b>483</b>     | 3,733    | 9,077                     | 4,517              | 9,511      | 406          | 11,308     | 559          | 1,958            | 9           | 20,685  | 5,873    | 367               | 77,762           | 1,512   | 13,964   | 93,238            |
| % CHG        | -7.3%        | 100.0%         | 6.0%     | -4.8%                     | 6.0%               | -17.6%     | 100.0%       | 24.8%      | 89.5%        | 93.3%            | -25.0%      | 9.2%    | 100.0%   | -30.2%            | 13,2%            | 36,5%   | 3.4%     | 11.9%             |
| February-14  | 10,151       | 0              | 3,460    | 9,933                     | 4,431              | 12,651     | 0            | 9,797      | 348          | 1,224            | 51          | 22,231  | 0        | 658               | 74,935           | 1,210   | 13,959   | 90,104            |
| February-15  | 8,026        | 568            | 3,616    | 7,637                     | 3,959              | 8,816      | 562          | 10,662     | 580          | 2,044            | 5           | 20,958  | 8,747    | 403               | 76,583           | 1,178   | 12,678   | 90,439            |
| % CHG        | -20.9%       | 100.0%         | 4.5%     | -23.1%                    | -10.7%             | -30.3%     | 100.0%       | 8,8%       | 66.7%        | 67.0%            | -90,2%      | -5.7%   | 100.0%   | -38.8%            | 2.2%             | -2.6%   | -9.2%    | 0.4%              |
| March-14     | 11,207       | 0              | 4,077    | 10,407                    | 5,064              | 13,060     | 0            | 11,074     | 350          | 1,217            | 71          | 21,871  | 0        | 830               | 79,228           | 1,267   | 15,149   | 95,644            |
| March-15     | 8,843        | 1,106          | 4,079    | 7,960                     | 4,612              | 9,771      | 796          | 12,357     | 597          | 2,237            | 26          | 20,538  | 8,908    | 317               | 82,147           | 1,498   | 13,271   | 96,916            |
| % CHG        | -21.1%       | 100.0%         | 0.0%     | -23.5%                    | -8.9%              | -25.2%     | 100,0%       | 11.6%      | 70.6%        | 83.8%            | -63.4%      | -6.1%   | 100.0%   | -61.8%            | 3.7%             | 18.2%   | -12.4%   | 1,3%              |
| April-14     | 11,158       | 0              | 4,310    | 10,654                    | 5,339              | 13,256     | . 0          | 11,075     | 346          | 1,306            | 166         | 18,857  | 0        | 693               | 77,160           | 1,612   | .16,278  | 95,050            |
| April-15     | 8,754        | 1,173          | 4,189    | 6,601                     | 4,180              | 9,105      | 771          | 12,478     | 650          | 2,487            | 45          | 18,147  | 9,117    | 320               | 78,017           | 1,666   | 15,153   | 94,836            |
| % CHG        | -21.5%       | 100,0%         | -2.8%    | -38.0%                    | -21.7%             | -31.3%     | 100.0%       | 12.7%      | 87.9%        | 90.4%            | -72.9%      | -3.8%   | 100.0%   | -53.8%            | 1.1%             | 3.3%    | -6.9%    | -0.2%             |
| May-14       | 10,545       | 0              | 4,369    | 10,381                    | 5,431              | 12,586     | 0            | 11,245     | 303          | 1,153            | 91          | 22,138  | 0        | 506               | 78,748           | 2,361   | 16,470   | 97,579            |
| May-15       | 7,754        | <b>1,339</b>   | 3,637    | 6,076                     | 4,096              | 8,686      | 523          | 12,159     | 633          | 2,609            | 75          | 18,591  | 7,402    | 265               | 73,845           | 1,946   | 13,408   | 89,199            |
| % CHG        | -26.5%       | 100.0%         | -16.8%   | -41.5%                    | -24.6%             | -31.0%     | 100.0%       | 8.1%       | 108.9%       | 126.3%           | -17.6%      | -16.0%  | 100.0%   | -47.6%            | -6.2%            | -17,6%  | -18.6%   | -8.6%             |
| June-14      | 10,781       | 0              | 4,051    | 9,201                     | 4,679              | 10,319     | 0            | 11,098     | 309          | 1,198            | 242         | 4,217   | 0        | 676               | 56,771           | 1,724   | 15,493   | 73,988            |
| June-15      | 7,930        | 2,654          | 3,871    | 6,234                     | 3,866              | 8,922      | 941          | 11,740     | 650          | 2,864            | 31          | 3,591   | 4,724    | 6                 | 58,024           | 1,858   | 14,432   | 74,314            |
| % CHG        | -26.4%       | 100.0%         | -4.4%    | -32.2%                    | -17.4%             | -13.5%     | 100.0%       | 5.8%       | 110.4%       | 139,1%           | -87.2%      | -14.8%  | 100.0%   | -99.1%            | 2,2%             | 7.8%    | -6.8%    | 0.4%              |
| YTD2014      | 63,844       | 0              | 23,789   | 60,115                    | 29,207             | 73,413     | 0            | 63,352     | 1,951        | 7,111            | 633         | 108,261 | 0        | 3,889             | 435,565          | 9,282   | 90,857   | 535,704           |
| YTD2015      | 50,583       | 7,3 <b>2</b> 3 | 23,125   | 43,585                    | 25,230             | 54,811     | 3,999        | 70,704     | 3,669        | 14,199           | 191         | 102,510 | 44,771   | 1,678             | 446,378          | 9,658   | 82,906   | 538,942           |
| % CHG        | -20.8%       | 100.0%         | -2.8%    | -27.5%                    | -13.6%             | -25.3%     | 100.0%       | 11.6%      | 88.1%        | 99.7%            | -69,8%      | -5,3%   | 100.0%   | -56.9%            | 2.5%             | 4.1%    | -8.8%    | 0.6%              |
| July-14      | 10,790       | 0              | 4,209    | 9,033                     | 4,635              | 10,180     | 0            | 11,931     | 268          | 1,024            | 404         | 25      | 0        | 961               | 53,460           | 1,755   | 15,343   | 70,558            |
| July-15      | 0            | 0              | 0        | 0                         | 0                  | 0          | 0            | 0          | 0            | 0                | 0           | 0       | 0        | 0                 | 0                | 0       | 0        | 0                 |
| % CHG        | -100.0%      | 100.0%         | -100.0%  | -100.0%                   | -100.0%            | -100.0%    | 100,0%       | -100.0%    | -100.0%      | -100.0%          | -100.0%     | -100.0% | 100.0%   | -100.0%           | -100.0%          | -100.0% | -100.0%  | -100.0%           |
| August-14    | 11,013       | 0              | 4,144    | 8,926                     | 4,467              | 11,338     | 0            | 11,924     | 347          | 1,334            | 182         | .1      | 0        | 673               | 54,349           | 3,329   | 14,910   | <b>72,588</b>     |
| August-15    | 0            | 0              | 0        | 0                         | 0                  | 0          | 0            | 0          | 0            | 0                | 0           | 0       | 0        | 0                 | 0                | 0       | 0        | <b>0</b>          |
| % CHG        | -100.0%      | 100.0%         | -100.0%  | -100.0%                   | -100.0%            | -100.0%    | 100.0%       | -100.0%    | -100.0%      | -100.0%          | -100,0%     | -100.0% | . 100.0% | -100.0%           | -100.0%          | -100.0% | -100.0%  | -100.0%           |
| September-14 | 20,874       | 0              | 4,035    | 10,237                    | 4,828              | 16,185     | 0            | 12,012     | 256          | 1,069            | 7           | 18,728  | 0        | 594               | 88,825           | 2,377   | 15,858   | 107,060           |
| September-15 | 0            | 0              | 0        | 0                         | 0                  | 0          | 0            | 0          | 0            | 0                | 0           | 0       | 0        | 0                 | 0                | 0       | 0        | 0                 |
| % CHG        | -100.0%      | 100.0%         | -100.0%  | -100.0%                   | -100.0%            | -100.0%    | 100.0%       | -100,0%    | -100.0%      | -100.0%          | -100.0%     | -100.0% | 100.0%   | -100.0%           | -100.0%          | -100.0% | -100,0%  | -100.0%           |
| October-14   | 11,780       | 0              | 4,478    | 10,930                    | 5,401              | 18,284     | 0            | 12,999     | 327          | 1,370            | 58          | 21,766  | 0        | 641               | 88,034           | 2,481   | 17,647   | 108,162           |
| October-15   | 0            | 0              | 0        | 0                         | 0                  | 0          | 0            | 0          | 0            | 0                | 0           | 0       | 0        | 0                 | 0                | 0       | 0        | 0                 |
| % CHG        | -100.0%      | 100.0%         | -100.0%  | -100.0%                   | -100.0%            | 100.0%     | 100.0%       | -100.0%    | -100,0%      | -100,0%          | -100.0%     | -100.0% | 100.0%   | -100.0%           | -100.0%          | -100.0% | -100.0%  | -100.0%           |
| November-14  | 9,570        | 0              | 3,752    | 9,227                     | 4,393              | 16,294     | 0            | 10,751     | 261          | 1,036            | 154         | 19,092  | 0        | 349               | 74,879           | 1,457   | 14,747   | 91,083            |
| November-15  | 0            | 0              | 0        | 0                         | 0                  | 0          | 0            | 0          | 0            | 0                | 0           | 0       | 0        | 0                 | 0                | 0       | 0        | 0                 |
| % CHG        | -100.0%      | 100.0%         | -100.0%  | -100,0%                   | -100.0%            | -100.0%    | 100.0%       | -100.0%    | -100.0%      | -100.0%          | -100.0%     | -100.0% | 100.0%   | -100.0%           | -100.0%          | -100,0% | -100.0%  | -100.0%           |
| December-14  | 10,786       | 0              | 4,204    | 10,497                    | 4,522              | 15,593     | 0            | 10,941     | 343          | 1,334            | 397         | 18,802  | 0        | 401               | 77,820           | 1,792   | 17,115   | 96,727            |
| December-15  | 0            | 0              | 0        | 0                         | 0 -                | 0          | 0            | 0          | 0            | 0                | 0           | 0       | 0        | 0                 | 0                | 0       | 0        | 0                 |
| % CHG        | -100.0%      | 100.0%         | -100.0%  | -100.0%                   | -100.0%            | -100.0%    | 100.0%       | -100.0%    | -100.0%      | -100.0%          | -100.0%     | -100.0% | 100.0%   | -100.0%           | -100.0%          | -100.0% | -100.0%  | -100,0%           |