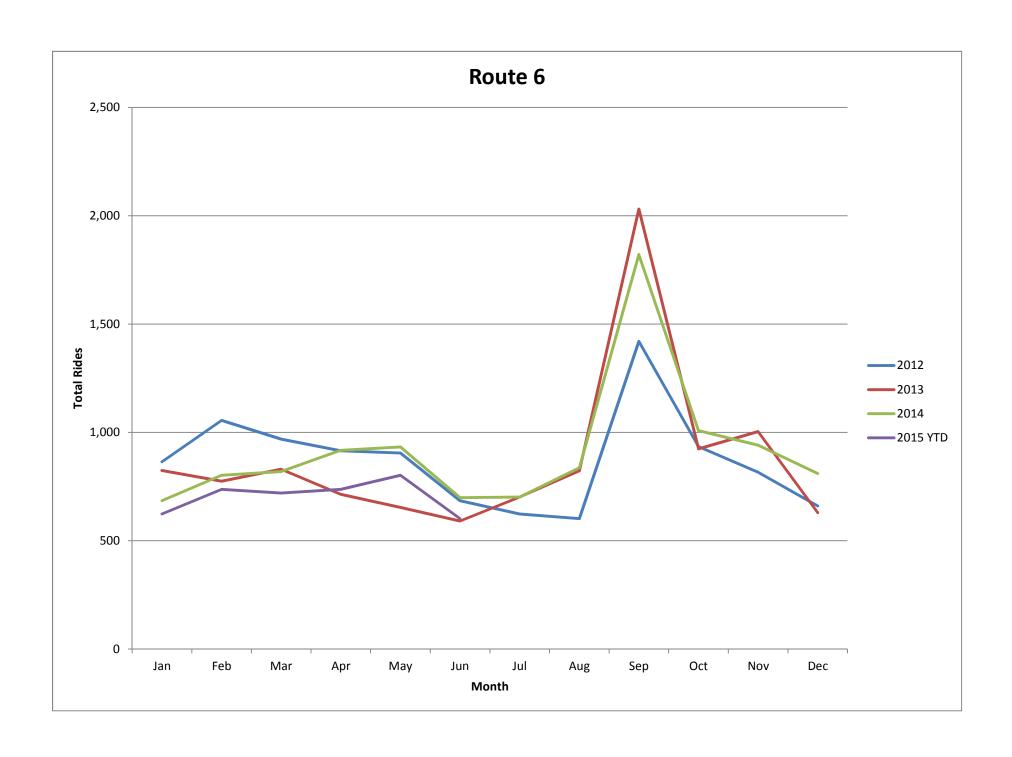

## COMPARATIVE RIDERSHIP BY FARE CATEGORY

|              | REGULAR CASH | YOUTH CASH     | S/D CASH | REGUALR 10 RIDE<br>TICEKT | S/D 10 RIDE TICKET | 30 DAY REG | 30 DAY YOUTH | 30 DAY S/D | DAYPASS SOLD | DAYPASS REDEEMED | YOUTH GROUP | AASD    | FVTC     | OTHER SPEC. FARES | TOTAL PAID RIDES | REE     | TRANSFER | GRAND TOTAL RIDES |
|--------------|--------------|----------------|----------|---------------------------|--------------------|------------|--------------|------------|--------------|------------------|-------------|---------|----------|-------------------|------------------|---------|----------|-------------------|
| January-14   | 10,002       | 0              | 3,522    | 9,539                     | 4,263              | 11,541     | 0            | 9,063      | 295          | 1,013            | 12          | 18,947  | 0        | 526               | 68,723           | 1,108   | 13,508   | 83,339            |
| January-15   | 9,276        | <b>483</b>     | 3,733    | 9,077                     | 4,517              | 9,511      | 406          | 11,308     | 559          | 1,958            | 9           | 20,685  | 5,873    | 367               | 77,762           | 1,512   | 13,964   | 93,238            |
| % CHG        | -7.3%        | 100.0%         | 6.0%     | -4.8%                     | 6.0%               | -17.6%     | 100.0%       | 24.8%      | 89.5%        | 93.3%            | -25.0%      | 9.2%    | 100.0%   | -30.2%            | 13,2%            | 36,5%   | 3.4%     | 11.9%             |
| February-14  | 10,151       | 0              | 3,460    | 9,933                     | 4,431              | 12,651     | 0            | 9,797      | 348          | 1,224            | 51          | 22,231  | 0        | 658               | 74,935           | 1,210   | 13,959   | 90,104            |
| February-15  | 8,026        | 568            | 3,616    | 7,637                     | 3,959              | 8,816      | 562          | 10,662     | 580          | 2,044            | 5           | 20,958  | 8,747    | 403               | 76,583           | 1,178   | 12,678   | 90,439            |
| % CHG        | -20.9%       | 100.0%         | 4.5%     | -23.1%                    | -10.7%             | -30.3%     | 100.0%       | 8,8%       | 66.7%        | 67.0%            | -90,2%      | -5.7%   | 100.0%   | -38.8%            | 2.2%             | -2.6%   | -9.2%    | 0.4%              |
| March-14     | 11,207       | 0              | 4,077    | 10,407                    | 5,064              | 13,060     | 0            | 11,074     | 350          | 1,217            | 71          | 21,871  | 0        | 830               | 79,228           | 1,267   | 15,149   | 95,644            |
| March-15     | 8,843        | 1,106          | 4,079    | 7,960                     | 4,612              | 9,771      | 796          | 12,357     | 597          | 2,237            | 26          | 20,538  | 8,908    | 317               | 82,147           | 1,498   | 13,271   | 96,916            |
| % CHG        | -21.1%       | 100.0%         | 0.0%     | -23.5%                    | -8.9%              | -25.2%     | 100,0%       | 11.6%      | 70.6%        | 83.8%            | -63.4%      | -6.1%   | 100.0%   | -61.8%            | 3.7%             | 18.2%   | -12.4%   | 1,3%              |
| April-14     | 11,158       | 0              | 4,310    | 10,654                    | 5,339              | 13,256     | . 0          | 11,075     | 346          | 1,306            | 166         | 18,857  | 0        | 693               | 77,160           | 1,612   | .16,278  | 95,050            |
| April-15     | 8,754        | 1,173          | 4,189    | 6,601                     | 4,180              | 9,105      | 771          | 12,478     | 650          | 2,487            | 45          | 18,147  | 9,117    | 320               | 78,017           | 1,666   | 15,153   | 94,836            |
| % CHG        | -21.5%       | 100,0%         | -2.8%    | -38.0%                    | -21.7%             | -31.3%     | 100.0%       | 12.7%      | 87.9%        | 90.4%            | -72.9%      | -3.8%   | 100.0%   | -53.8%            | 1.1%             | 3.3%    | -6.9%    | -0.2%             |
| May-14       | 10,545       | 0              | 4,369    | 10,381                    | 5,431              | 12,586     | 0            | 11,245     | 303          | 1,153            | 91          | 22,138  | 0        | 506               | 78,748           | 2,361   | 16,470   | 97,579            |
| May-15       | 7,754        | <b>1,339</b>   | 3,637    | 6,076                     | 4,096              | 8,686      | 523          | 12,159     | 633          | 2,609            | 75          | 18,591  | 7,402    | 265               | 73,845           | 1,946   | 13,408   | 89,199            |
| % CHG        | -26.5%       | 100.0%         | -16.8%   | -41.5%                    | -24.6%             | -31.0%     | 100.0%       | 8.1%       | 108.9%       | 126.3%           | -17.6%      | -16.0%  | 100.0%   | -47.6%            | -6.2%            | -17,6%  | -18.6%   | -8.6%             |
| June-14      | 10,781       | 0              | 4,051    | 9,201                     | 4,679              | 10,319     | 0            | 11,098     | 309          | 1,198            | 242         | 4,217   | 0        | 676               | 56,771           | 1,724   | 15,493   | 73,988            |
| June-15      | 7,930        | 2,654          | 3,871    | 6,234                     | 3,866              | 8,922      | 941          | 11,740     | 650          | 2,864            | 31          | 3,591   | 4,724    | 6                 | 58,024           | 1,858   | 14,432   | 74,314            |
| % CHG        | -26.4%       | 100.0%         | -4.4%    | -32.2%                    | -17.4%             | -13.5%     | 100.0%       | 5.8%       | 110.4%       | 139,1%           | -87.2%      | -14.8%  | 100.0%   | -99.1%            | 2,2%             | 7.8%    | -6.8%    | 0.4%              |
| YTD2014      | 63,844       | 0              | 23,789   | 60,115                    | 29,207             | 73,413     | 0            | 63,352     | 1,951        | 7,111            | 633         | 108,261 | 0        | 3,889             | 435,565          | 9,282   | 90,857   | 535,704           |
| YTD2015      | 50,583       | 7,3 <b>2</b> 3 | 23,125   | 43,585                    | 25,230             | 54,811     | 3,999        | 70,704     | 3,669        | 14,199           | 191         | 102,510 | 44,771   | 1,678             | 446,378          | 9,658   | 82,906   | 538,942           |
| % CHG        | -20.8%       | 100.0%         | -2.8%    | -27.5%                    | -13.6%             | -25.3%     | 100.0%       | 11.6%      | 88.1%        | 99.7%            | -69,8%      | -5,3%   | 100.0%   | -56.9%            | 2.5%             | 4.1%    | -8.8%    | 0.6%              |
| July-14      | 10,790       | 0              | 4,209    | 9,033                     | 4,635              | 10,180     | 0            | 11,931     | 268          | 1,024            | 404         | 25      | 0        | 961               | 53,460           | 1,755   | 15,343   | 70,558            |
| July-15      | 0            | 0              | 0        | 0                         | 0                  | 0          | 0            | 0          | 0            | 0                | 0           | 0       | 0        | 0                 | 0                | 0       | 0        | 0                 |
| % CHG        | -100.0%      | 100.0%         | -100.0%  | -100.0%                   | -100.0%            | -100.0%    | 100,0%       | -100.0%    | -100.0%      | -100.0%          | -100.0%     | -100.0% | 100.0%   | -100.0%           | -100.0%          | -100.0% | -100.0%  | -100.0%           |
| August-14    | 11,013       | 0              | 4,144    | 8,926                     | 4,467              | 11,338     | 0            | 11,924     | 347          | 1,334            | 182         | .1      | 0        | 673               | 54,349           | 3,329   | 14,910   | <b>72,588</b>     |
| August-15    | 0            | 0              | 0        | 0                         | 0                  | 0          | 0            | 0          | 0            | 0                | 0           | 0       | 0        | 0                 | 0                | 0       | 0        | <b>0</b>          |
| % CHG        | -100.0%      | 100.0%         | -100.0%  | -100.0%                   | -100.0%            | -100.0%    | 100.0%       | -100.0%    | -100.0%      | -100.0%          | -100,0%     | -100.0% | . 100.0% | -100.0%           | -100.0%          | -100.0% | -100.0%  | -100.0%           |
| September-14 | 20,874       | 0              | 4,035    | 10,237                    | 4,828              | 16,185     | 0            | 12,012     | 256          | 1,069            | 7           | 18,728  | 0        | 594               | 88,825           | 2,377   | 15,858   | 107,060           |
| September-15 | 0            | 0              | 0        | 0                         | 0                  | 0          | 0            | 0          | 0            | 0                | 0           | 0       | 0        | 0                 | 0                | 0       | 0        | 0                 |
| % CHG        | -100.0%      | 100.0%         | -100.0%  | -100.0%                   | -100.0%            | -100.0%    | 100.0%       | -100,0%    | -100.0%      | -100.0%          | -100.0%     | -100.0% | 100.0%   | -100.0%           | -100.0%          | -100.0% | -100,0%  | -100.0%           |
| October-14   | 11,780       | 0              | 4,478    | 10,930                    | 5,401              | 18,284     | 0            | 12,999     | 327          | 1,370            | 58          | 21,766  | 0        | 641               | 88,034           | 2,481   | 17,647   | 108,162           |
| October-15   | 0            | 0              | 0        | 0                         | 0                  | 0          | 0            | 0          | 0            | 0                | 0           | 0       | 0        | 0                 | 0                | 0       | 0        | 0                 |
| % CHG        | -100.0%      | 100.0%         | -100.0%  | -100.0%                   | -100.0%            | 100.0%     | 100.0%       | -100.0%    | -100,0%      | -100,0%          | -100.0%     | -100.0% | 100.0%   | -100.0%           | -100.0%          | -100.0% | -100.0%  | -100.0%           |
| November-14  | 9,570        | 0              | 3,752    | 9,227                     | 4,393              | 16,294     | 0            | 10,751     | 261          | 1,036            | 154         | 19,092  | 0        | 349               | 74,879           | 1,457   | 14,747   | 91,083            |
| November-15  | 0            | 0              | 0        | 0                         | 0                  | 0          | 0            | 0          | 0            | 0                | 0           | 0       | 0        | 0                 | 0                | 0       | 0        | 0                 |
| % CHG        | -100.0%      | 100.0%         | -100.0%  | -100,0%                   | -100.0%            | -100.0%    | 100.0%       | -100.0%    | -100.0%      | -100.0%          | -100.0%     | -100.0% | 100.0%   | -100.0%           | -100.0%          | -100,0% | -100.0%  | -100.0%           |
| December-14  | 10,786       | 0              | 4,204    | 10,497                    | 4,522              | 15,593     | 0            | 10,941     | 343          | 1,334            | 397         | 18,802  | 0        | 401               | 77,820           | 1,792   | 17,115   | 96,727            |
| December-15  | 0            | 0              | 0        | 0                         | 0 -                | 0          | 0            | 0          | 0            | 0                | 0           | 0       | 0        | 0                 | 0                | 0       | 0        | 0                 |
| % CHG        | -100.0%      | 100.0%         | -100.0%  | -100.0%                   | -100.0%            | -100.0%    | 100.0%       | -100.0%    | -100.0%      | -100.0%          | -100.0%     | -100.0% | 100.0%   | -100.0%           | -100.0%          | -100.0% | -100.0%  | -100,0%           |