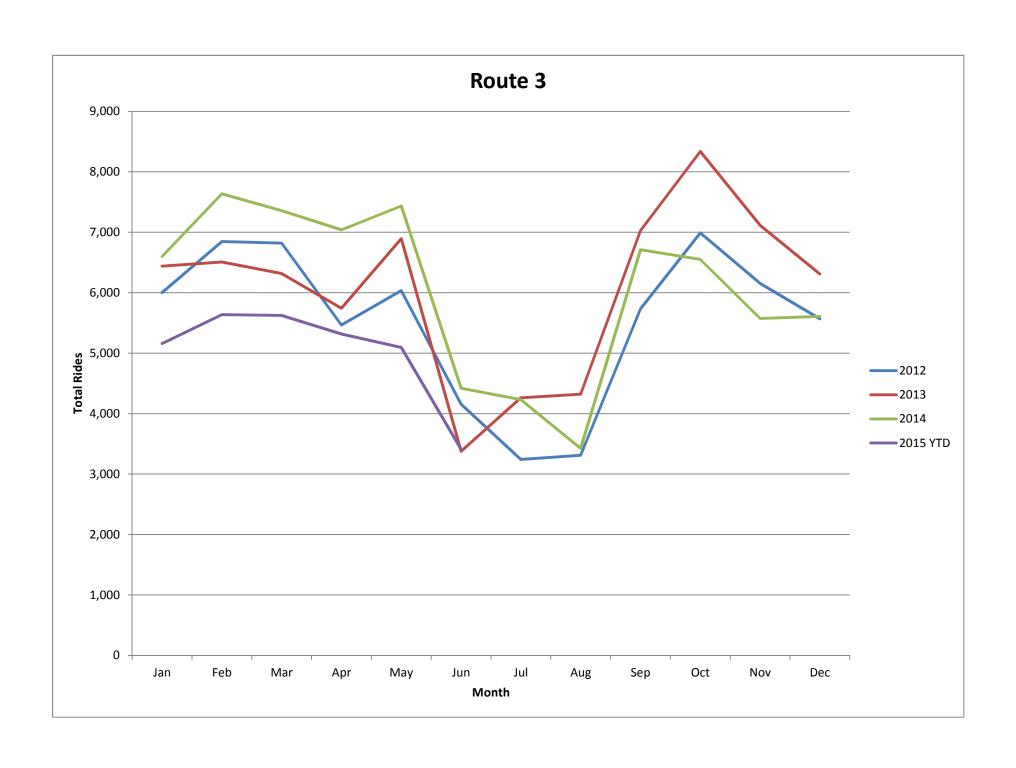

## COMPARATIVE RIDERSHIP BY FARE CATEGORY

|              | REGULAR CASH | YOUTH CASH     | S/D CASH | REGUALR 10 RIDE<br>TICEKT | S/D 10 RIDE TICKET | 30 DAY REG | 30 DAY YOUTH | 30 DAY S/D | DAYPASS SOLD | DAYPASS REDEEMED | YOUTH GROUP | AASD    | FVTC     | OTHER SPEC. FARES | TOTAL PAID RIDES | REE     | TRANSFER | GRAND TOTAL RIDES |
|--------------|--------------|----------------|----------|---------------------------|--------------------|------------|--------------|------------|--------------|------------------|-------------|---------|----------|-------------------|------------------|---------|----------|-------------------|
| January-14   | 10,002       | 0              | 3,522    | 9,539                     | 4,263              | 11,541     | 0            | 9,063      | 295          | 1,013            | 12          | 18,947  | 0        | 526               | 68,723           | 1,108   | 13,508   | 83,339            |
| January-15   | 9,276        | <b>483</b>     | 3,733    | 9,077                     | 4,517              | 9,511      | 406          | 11,308     | 559          | 1,958            | 9           | 20,685  | 5,873    | 367               | 77,762           | 1,512   | 13,964   | 93,238            |
| % CHG        | -7.3%        | 100.0%         | 6.0%     | -4.8%                     | 6.0%               | -17.6%     | 100.0%       | 24.8%      | 89.5%        | 93.3%            | -25.0%      | 9.2%    | 100.0%   | -30.2%            | 13,2%            | 36,5%   | 3.4%     | 11.9%             |
| February-14  | 10,151       | 0              | 3,460    | 9,933                     | 4,431              | 12,651     | 0            | 9,797      | 348          | 1,224            | 51          | 22,231  | 0        | 658               | 74,935           | 1,210   | 13,959   | 90,104            |
| February-15  | 8,026        | 568            | 3,616    | 7,637                     | 3,959              | 8,816      | 562          | 10,662     | 580          | 2,044            | 5           | 20,958  | 8,747    | 403               | 76,583           | 1,178   | 12,678   | 90,439            |
| % CHG        | -20.9%       | 100.0%         | 4.5%     | -23.1%                    | -10.7%             | -30.3%     | 100.0%       | 8,8%       | 66.7%        | 67.0%            | -90,2%      | -5.7%   | 100.0%   | -38.8%            | 2.2%             | -2.6%   | -9.2%    | 0.4%              |
| March-14     | 11,207       | 0              | 4,077    | 10,407                    | 5,064              | 13,060     | 0            | 11,074     | 350          | 1,217            | 71          | 21,871  | 0        | 830               | 79,228           | 1,267   | 15,149   | 95,644            |
| March-15     | 8,843        | 1,106          | 4,079    | 7,960                     | 4,612              | 9,771      | 796          | 12,357     | 597          | 2,237            | 26          | 20,538  | 8,908    | 317               | 82,147           | 1,498   | 13,271   | 96,916            |
| % CHG        | -21.1%       | 100.0%         | 0.0%     | -23.5%                    | -8.9%              | -25.2%     | 100,0%       | 11.6%      | 70.6%        | 83.8%            | -63.4%      | -6.1%   | 100.0%   | -61.8%            | 3.7%             | 18.2%   | -12.4%   | 1,3%              |
| April-14     | 11,158       | 0              | 4,310    | 10,654                    | 5,339              | 13,256     | . 0          | 11,075     | 346          | 1,306            | 166         | 18,857  | 0        | 693               | 77,160           | 1,612   | .16,278  | 95,050            |
| April-15     | 8,754        | 1,173          | 4,189    | 6,601                     | 4,180              | 9,105      | 771          | 12,478     | 650          | 2,487            | 45          | 18,147  | 9,117    | 320               | 78,017           | 1,666   | 15,153   | 94,836            |
| % CHG        | -21.5%       | 100,0%         | -2.8%    | -38.0%                    | -21.7%             | -31.3%     | 100.0%       | 12.7%      | 87.9%        | 90.4%            | -72.9%      | -3.8%   | 100.0%   | -53.8%            | 1.1%             | 3.3%    | -6.9%    | -0.2%             |
| May-14       | 10,545       | 0              | 4,369    | 10,381                    | 5,431              | 12,586     | 0            | 11,245     | 303          | 1,153            | 91          | 22,138  | 0        | 506               | 78,748           | 2,361   | 16,470   | 97,579            |
| May-15       | 7,754        | <b>1,339</b>   | 3,637    | 6,076                     | 4,096              | 8,686      | 523          | 12,159     | 633          | 2,609            | 75          | 18,591  | 7,402    | 265               | 73,845           | 1,946   | 13,408   | 89,199            |
| % CHG        | -26.5%       | 100.0%         | -16.8%   | -41.5%                    | -24.6%             | -31.0%     | 100.0%       | 8.1%       | 108.9%       | 126.3%           | -17.6%      | -16.0%  | 100.0%   | -47.6%            | -6.2%            | -17,6%  | -18.6%   | -8.6%             |
| June-14      | 10,781       | 0              | 4,051    | 9,201                     | 4,679              | 10,319     | 0            | 11,098     | 309          | 1,198            | 242         | 4,217   | 0        | 676               | 56,771           | 1,724   | 15,493   | 73,988            |
| June-15      | 7,930        | 2,654          | 3,871    | 6,234                     | 3,866              | 8,922      | 941          | 11,740     | 650          | 2,864            | 31          | 3,591   | 4,724    | 6                 | 58,024           | 1,858   | 14,432   | 74,314            |
| % CHG        | -26.4%       | 100.0%         | -4.4%    | -32.2%                    | -17.4%             | -13.5%     | 100.0%       | 5.8%       | 110.4%       | 139,1%           | -87.2%      | -14.8%  | 100.0%   | -99.1%            | 2,2%             | 7.8%    | -6.8%    | 0.4%              |
| YTD2014      | 63,844       | 0              | 23,789   | 60,115                    | 29,207             | 73,413     | 0            | 63,352     | 1,951        | 7,111            | 633         | 108,261 | 0        | 3,889             | 435,565          | 9,282   | 90,857   | 535,704           |
| YTD2015      | 50,583       | 7,3 <b>2</b> 3 | 23,125   | 43,585                    | 25,230             | 54,811     | 3,999        | 70,704     | 3,669        | 14,199           | 191         | 102,510 | 44,771   | 1,678             | 446,378          | 9,658   | 82,906   | 538,942           |
| % CHG        | -20.8%       | 100.0%         | -2.8%    | -27.5%                    | -13.6%             | -25.3%     | 100.0%       | 11.6%      | 88.1%        | 99.7%            | -69,8%      | -5,3%   | 100.0%   | -56.9%            | 2.5%             | 4.1%    | -8.8%    | 0.6%              |
| July-14      | 10,790       | 0              | 4,209    | 9,033                     | 4,635              | 10,180     | 0            | 11,931     | 268          | 1,024            | 404         | 25      | 0        | 961               | 53,460           | 1,755   | 15,343   | 70,558            |
| July-15      | 0            | 0              | 0        | 0                         | 0                  | 0          | 0            | 0          | 0            | 0                | 0           | 0       | 0        | 0                 | 0                | 0       | 0        | 0                 |
| % CHG        | -100.0%      | 100.0%         | -100.0%  | -100.0%                   | -100.0%            | -100.0%    | 100,0%       | -100.0%    | -100.0%      | -100.0%          | -100.0%     | -100.0% | 100.0%   | -100.0%           | -100.0%          | -100.0% | -100.0%  | -100.0%           |
| August-14    | 11,013       | 0              | 4,144    | 8,926                     | 4,467              | 11,338     | 0            | 11,924     | 347          | 1,334            | 182         | .1      | 0        | 673               | 54,349           | 3,329   | 14,910   | <b>72,588</b>     |
| August-15    | 0            | 0              | 0        | 0                         | 0                  | 0          | 0            | 0          | 0            | 0                | 0           | 0       | 0        | 0                 | 0                | 0       | 0        | <b>0</b>          |
| % CHG        | -100.0%      | 100.0%         | -100.0%  | -100.0%                   | -100.0%            | -100.0%    | 100.0%       | -100.0%    | -100.0%      | -100.0%          | -100,0%     | -100.0% | . 100.0% | -100.0%           | -100.0%          | -100.0% | -100.0%  | -100.0%           |
| September-14 | 20,874       | 0              | 4,035    | 10,237                    | 4,828              | 16,185     | 0            | 12,012     | 256          | 1,069            | 7           | 18,728  | 0        | 594               | 88,825           | 2,377   | 15,858   | 107,060           |
| September-15 | 0            | 0              | 0        | 0                         | 0                  | 0          | 0            | 0          | 0            | 0                | 0           | 0       | 0        | 0                 | 0                | 0       | 0        | 0                 |
| % CHG        | -100.0%      | 100.0%         | -100.0%  | -100.0%                   | -100.0%            | -100.0%    | 100.0%       | -100,0%    | -100.0%      | -100.0%          | -100.0%     | -100.0% | 100.0%   | -100.0%           | -100.0%          | -100.0% | -100,0%  | -100.0%           |
| October-14   | 11,780       | 0              | 4,478    | 10,930                    | 5,401              | 18,284     | 0            | 12,999     | 327          | 1,370            | 58          | 21,766  | 0        | 641               | 88,034           | 2,481   | 17,647   | 108,162           |
| October-15   | 0            | 0              | 0        | 0                         | 0                  | 0          | 0            | 0          | 0            | 0                | 0           | 0       | 0        | 0                 | 0                | 0       | 0        | 0                 |
| % CHG        | -100.0%      | 100.0%         | -100.0%  | -100.0%                   | -100.0%            | 100.0%     | 100.0%       | -100.0%    | -100,0%      | -100,0%          | -100.0%     | -100.0% | 100.0%   | -100.0%           | -100.0%          | -100.0% | -100.0%  | -100.0%           |
| November-14  | 9,570        | 0              | 3,752    | 9,227                     | 4,393              | 16,294     | 0            | 10,751     | 261          | 1,036            | 154         | 19,092  | 0        | 349               | 74,879           | 1,457   | 14,747   | 91,083            |
| November-15  | 0            | 0              | 0        | 0                         | 0                  | 0          | 0            | 0          | 0            | 0                | 0           | 0       | 0        | 0                 | 0                | 0       | 0        | 0                 |
| % CHG        | -100.0%      | 100.0%         | -100.0%  | -100,0%                   | -100.0%            | -100.0%    | 100.0%       | -100.0%    | -100.0%      | -100.0%          | -100.0%     | -100.0% | 100.0%   | -100.0%           | -100.0%          | -100,0% | -100.0%  | -100.0%           |
| December-14  | 10,786       | 0              | 4,204    | 10,497                    | 4,522              | 15,593     | 0            | 10,941     | 343          | 1,334            | 397         | 18,802  | 0        | 401               | 77,820           | 1,792   | 17,115   | 96,727            |
| December-15  | 0            | 0              | 0        | 0                         | 0 -                | 0          | 0            | 0          | 0            | 0                | 0           | 0       | 0        | 0                 | 0                | 0       | 0        | 0                 |
| % CHG        | -100.0%      | 100.0%         | -100.0%  | -100.0%                   | -100.0%            | -100.0%    | 100.0%       | -100.0%    | -100.0%      | -100.0%          | -100.0%     | -100.0% | 100.0%   | -100.0%           | -100.0%          | -100.0% | -100.0%  | -100,0%           |