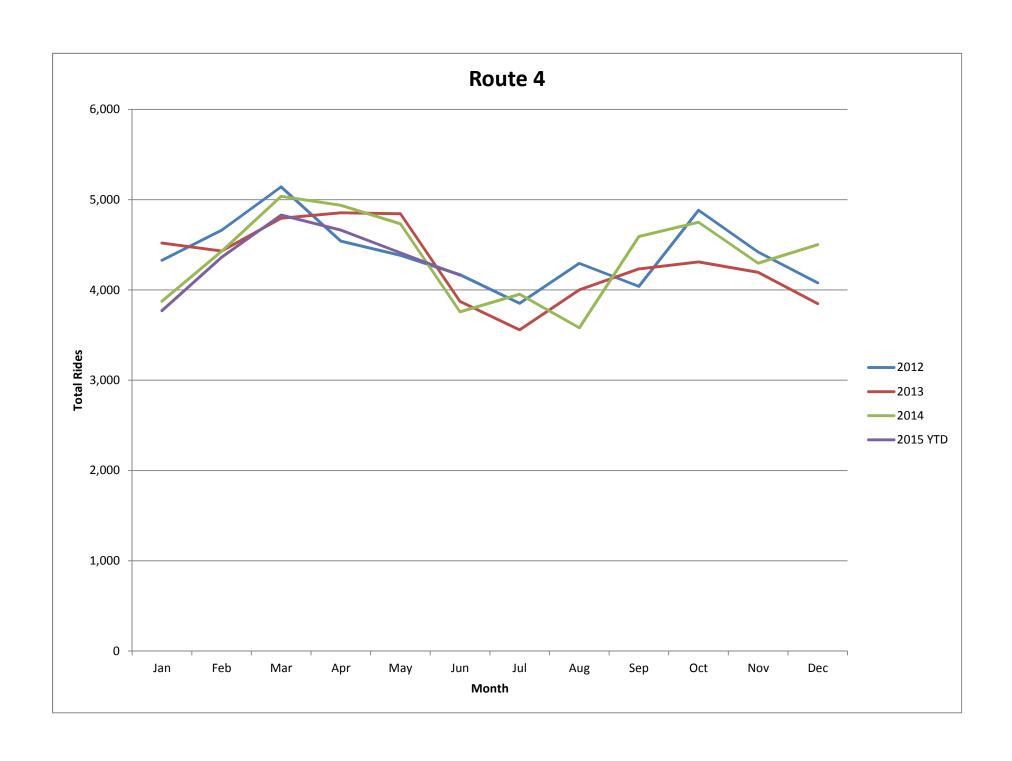

## COMPARATIVE RIDERSHIP BY FARE CATEGORY

|              | REGULAR CASH | YOUTH CASH     | S/D CASH | REGUALR 10 RIDE<br>TICEKT | S/D 10 RIDE TICKET | 30 DAY REG | 30 DAY YOUTH | 30 DAY S/D | DAYPASS SOLD | DAYPASS REDEEMED | YOUTH GROUP | AASD    | FVTC     | OTHER SPEC. FARES | TOTAL PAID RIDES | REE     | TRANSFER | GRAND TOTAL RIDES |
|--------------|--------------|----------------|----------|---------------------------|--------------------|------------|--------------|------------|--------------|------------------|-------------|---------|----------|-------------------|------------------|---------|----------|-------------------|
| January-14   | 10,002       | 0              | 3,522    | 9,539                     | 4,263              | 11,541     | 0            | 9,063      | 295          | 1,013            | 12          | 18,947  | 0        | 526               | 68,723           | 1,108   | 13,508   | 83,339            |
| January-15   | 9,276        | <b>483</b>     | 3,733    | 9,077                     | 4,517              | 9,511      | 406          | 11,308     | 559          | 1,958            | 9           | 20,685  | 5,873    | 367               | 77,762           | 1,512   | 13,964   | 93,238            |
| % CHG        | -7.3%        | 100.0%         | 6.0%     | -4.8%                     | 6.0%               | -17.6%     | 100.0%       | 24.8%      | 89.5%        | 93.3%            | -25.0%      | 9.2%    | 100.0%   | -30.2%            | 13,2%            | 36,5%   | 3.4%     | 11.9%             |
| February-14  | 10,151       | 0              | 3,460    | 9,933                     | 4,431              | 12,651     | 0            | 9,797      | 348          | 1,224            | 51          | 22,231  | 0        | 658               | 74,935           | 1,210   | 13,959   | 90,104            |
| February-15  | 8,026        | 568            | 3,616    | 7,637                     | 3,959              | 8,816      | 562          | 10,662     | 580          | 2,044            | 5           | 20,958  | 8,747    | 403               | 76,583           | 1,178   | 12,678   | 90,439            |
| % CHG        | -20.9%       | 100.0%         | 4.5%     | -23.1%                    | -10.7%             | -30.3%     | 100.0%       | 8,8%       | 66.7%        | 67.0%            | -90,2%      | -5.7%   | 100.0%   | -38.8%            | 2.2%             | -2.6%   | -9.2%    | 0.4%              |
| March-14     | 11,207       | 0              | 4,077    | 10,407                    | 5,064              | 13,060     | 0            | 11,074     | 350          | 1,217            | 71          | 21,871  | 0        | 830               | 79,228           | 1,267   | 15,149   | 95,644            |
| March-15     | 8,843        | 1,106          | 4,079    | 7,960                     | 4,612              | 9,771      | 796          | 12,357     | 597          | 2,237            | 26          | 20,538  | 8,908    | 317               | 82,147           | 1,498   | 13,271   | 96,916            |
| % CHG        | -21.1%       | 100.0%         | 0.0%     | -23.5%                    | -8.9%              | -25.2%     | 100,0%       | 11.6%      | 70.6%        | 83.8%            | -63.4%      | -6.1%   | 100.0%   | -61.8%            | 3.7%             | 18.2%   | -12.4%   | 1,3%              |
| April-14     | 11,158       | 0              | 4,310    | 10,654                    | 5,339              | 13,256     | . 0          | 11,075     | 346          | 1,306            | 166         | 18,857  | 0        | 693               | 77,160           | 1,612   | .16,278  | 95,050            |
| April-15     | 8,754        | 1,173          | 4,189    | 6,601                     | 4,180              | 9,105      | 771          | 12,478     | 650          | 2,487            | 45          | 18,147  | 9,117    | 320               | 78,017           | 1,666   | 15,153   | 94,836            |
| % CHG        | -21.5%       | 100,0%         | -2.8%    | -38.0%                    | -21.7%             | -31.3%     | 100.0%       | 12.7%      | 87.9%        | 90.4%            | -72.9%      | -3.8%   | 100.0%   | -53.8%            | 1.1%             | 3.3%    | -6.9%    | -0.2%             |
| May-14       | 10,545       | 0              | 4,369    | 10,381                    | 5,431              | 12,586     | 0            | 11,245     | 303          | 1,153            | 91          | 22,138  | 0        | 506               | 78,748           | 2,361   | 16,470   | 97,579            |
| May-15       | 7,754        | <b>1,339</b>   | 3,637    | 6,076                     | 4,096              | 8,686      | 523          | 12,159     | 633          | 2,609            | 75          | 18,591  | 7,402    | 265               | 73,845           | 1,946   | 13,408   | 89,199            |
| % CHG        | -26.5%       | 100.0%         | -16.8%   | -41.5%                    | -24.6%             | -31.0%     | 100.0%       | 8.1%       | 108.9%       | 126.3%           | -17.6%      | -16.0%  | 100.0%   | -47.6%            | -6.2%            | -17,6%  | -18.6%   | -8.6%             |
| June-14      | 10,781       | 0              | 4,051    | 9,201                     | 4,679              | 10,319     | 0            | 11,098     | 309          | 1,198            | 242         | 4,217   | 0        | 676               | 56,771           | 1,724   | 15,493   | 73,988            |
| June-15      | 7,930        | 2,654          | 3,871    | 6,234                     | 3,866              | 8,922      | 941          | 11,740     | 650          | 2,864            | 31          | 3,591   | 4,724    | 6                 | 58,024           | 1,858   | 14,432   | 74,314            |
| % CHG        | -26.4%       | 100.0%         | -4.4%    | -32.2%                    | -17.4%             | -13.5%     | 100.0%       | 5.8%       | 110.4%       | 139,1%           | -87.2%      | -14.8%  | 100.0%   | -99.1%            | 2,2%             | 7.8%    | -6.8%    | 0.4%              |
| YTD2014      | 63,844       | 0              | 23,789   | 60,115                    | 29,207             | 73,413     | 0            | 63,352     | 1,951        | 7,111            | 633         | 108,261 | 0        | 3,889             | 435,565          | 9,282   | 90,857   | 535,704           |
| YTD2015      | 50,583       | 7,3 <b>2</b> 3 | 23,125   | 43,585                    | 25,230             | 54,811     | 3,999        | 70,704     | 3,669        | 14,199           | 191         | 102,510 | 44,771   | 1,678             | 446,378          | 9,658   | 82,906   | 538,942           |
| % CHG        | -20.8%       | 100.0%         | -2.8%    | -27.5%                    | -13.6%             | -25.3%     | 100.0%       | 11.6%      | 88.1%        | 99.7%            | -69,8%      | -5,3%   | 100.0%   | -56.9%            | 2.5%             | 4.1%    | -8.8%    | 0.6%              |
| July-14      | 10,790       | 0              | 4,209    | 9,033                     | 4,635              | 10,180     | 0            | 11,931     | 268          | 1,024            | 404         | 25      | 0        | 961               | 53,460           | 1,755   | 15,343   | 70,558            |
| July-15      | 0            | 0              | 0        | 0                         | 0                  | 0          | 0            | 0          | 0            | 0                | 0           | 0       | 0        | 0                 | 0                | 0       | 0        | 0                 |
| % CHG        | -100.0%      | 100.0%         | -100.0%  | -100.0%                   | -100.0%            | -100.0%    | 100,0%       | -100.0%    | -100.0%      | -100.0%          | -100.0%     | -100.0% | 100.0%   | -100.0%           | -100.0%          | -100.0% | -100.0%  | -100.0%           |
| August-14    | 11,013       | 0              | 4,144    | 8,926                     | 4,467              | 11,338     | 0            | 11,924     | 347          | 1,334            | 182         | .1      | 0        | 673               | 54,349           | 3,329   | 14,910   | <b>72,588</b>     |
| August-15    | 0            | 0              | 0        | 0                         | 0                  | 0          | 0            | 0          | 0            | 0                | 0           | 0       | 0        | 0                 | 0                | 0       | 0        | <b>0</b>          |
| % CHG        | -100.0%      | 100.0%         | -100.0%  | -100.0%                   | -100.0%            | -100.0%    | 100.0%       | -100.0%    | -100.0%      | -100.0%          | -100,0%     | -100.0% | . 100.0% | -100.0%           | -100.0%          | -100.0% | -100.0%  | -100.0%           |
| September-14 | 20,874       | 0              | 4,035    | 10,237                    | 4,828              | 16,185     | 0            | 12,012     | 256          | 1,069            | 7           | 18,728  | 0        | 594               | 88,825           | 2,377   | 15,858   | 107,060           |
| September-15 | 0            | 0              | 0        | 0                         | 0                  | 0          | 0            | 0          | 0            | 0                | 0           | 0       | 0        | 0                 | 0                | 0       | 0        | 0                 |
| % CHG        | -100.0%      | 100.0%         | -100.0%  | -100.0%                   | -100.0%            | -100.0%    | 100.0%       | -100,0%    | -100.0%      | -100.0%          | -100.0%     | -100.0% | 100.0%   | -100.0%           | -100.0%          | -100.0% | -100,0%  | -100.0%           |
| October-14   | 11,780       | 0              | 4,478    | 10,930                    | 5,401              | 18,284     | 0            | 12,999     | 327          | 1,370            | 58          | 21,766  | 0        | 641               | 88,034           | 2,481   | 17,647   | 108,162           |
| October-15   | 0            | 0              | 0        | 0                         | 0                  | 0          | 0            | 0          | 0            | 0                | 0           | 0       | 0        | 0                 | 0                | 0       | 0        | 0                 |
| % CHG        | -100.0%      | 100.0%         | -100.0%  | -100.0%                   | -100.0%            | 100.0%     | 100.0%       | -100.0%    | -100,0%      | -100,0%          | -100.0%     | -100.0% | 100.0%   | -100.0%           | -100.0%          | -100.0% | -100.0%  | -100.0%           |
| November-14  | 9,570        | 0              | 3,752    | 9,227                     | 4,393              | 16,294     | 0            | 10,751     | 261          | 1,036            | 154         | 19,092  | 0        | 349               | 74,879           | 1,457   | 14,747   | 91,083            |
| November-15  | 0            | 0              | 0        | 0                         | 0                  | 0          | 0            | 0          | 0            | 0                | 0           | 0       | 0        | 0                 | 0                | 0       | 0        | 0                 |
| % CHG        | -100.0%      | 100.0%         | -100.0%  | -100,0%                   | -100.0%            | -100.0%    | 100.0%       | -100.0%    | -100.0%      | -100.0%          | -100.0%     | -100.0% | 100.0%   | -100.0%           | -100.0%          | -100,0% | -100.0%  | -100.0%           |
| December-14  | 10,786       | 0              | 4,204    | 10,497                    | 4,522              | 15,593     | 0            | 10,941     | 343          | 1,334            | 397         | 18,802  | 0        | 401               | 77,820           | 1,792   | 17,115   | 96,727            |
| December-15  | 0            | 0              | 0        | 0                         | 0 -                | 0          | 0            | 0          | 0            | 0                | 0           | 0       | 0        | 0                 | 0                | 0       | 0        | 0                 |
| % CHG        | -100.0%      | 100.0%         | -100.0%  | -100.0%                   | -100.0%            | -100.0%    | 100.0%       | -100.0%    | -100.0%      | -100.0%          | -100.0%     | -100.0% | 100.0%   | -100.0%           | -100.0%          | -100.0% | -100.0%  | -100,0%           |