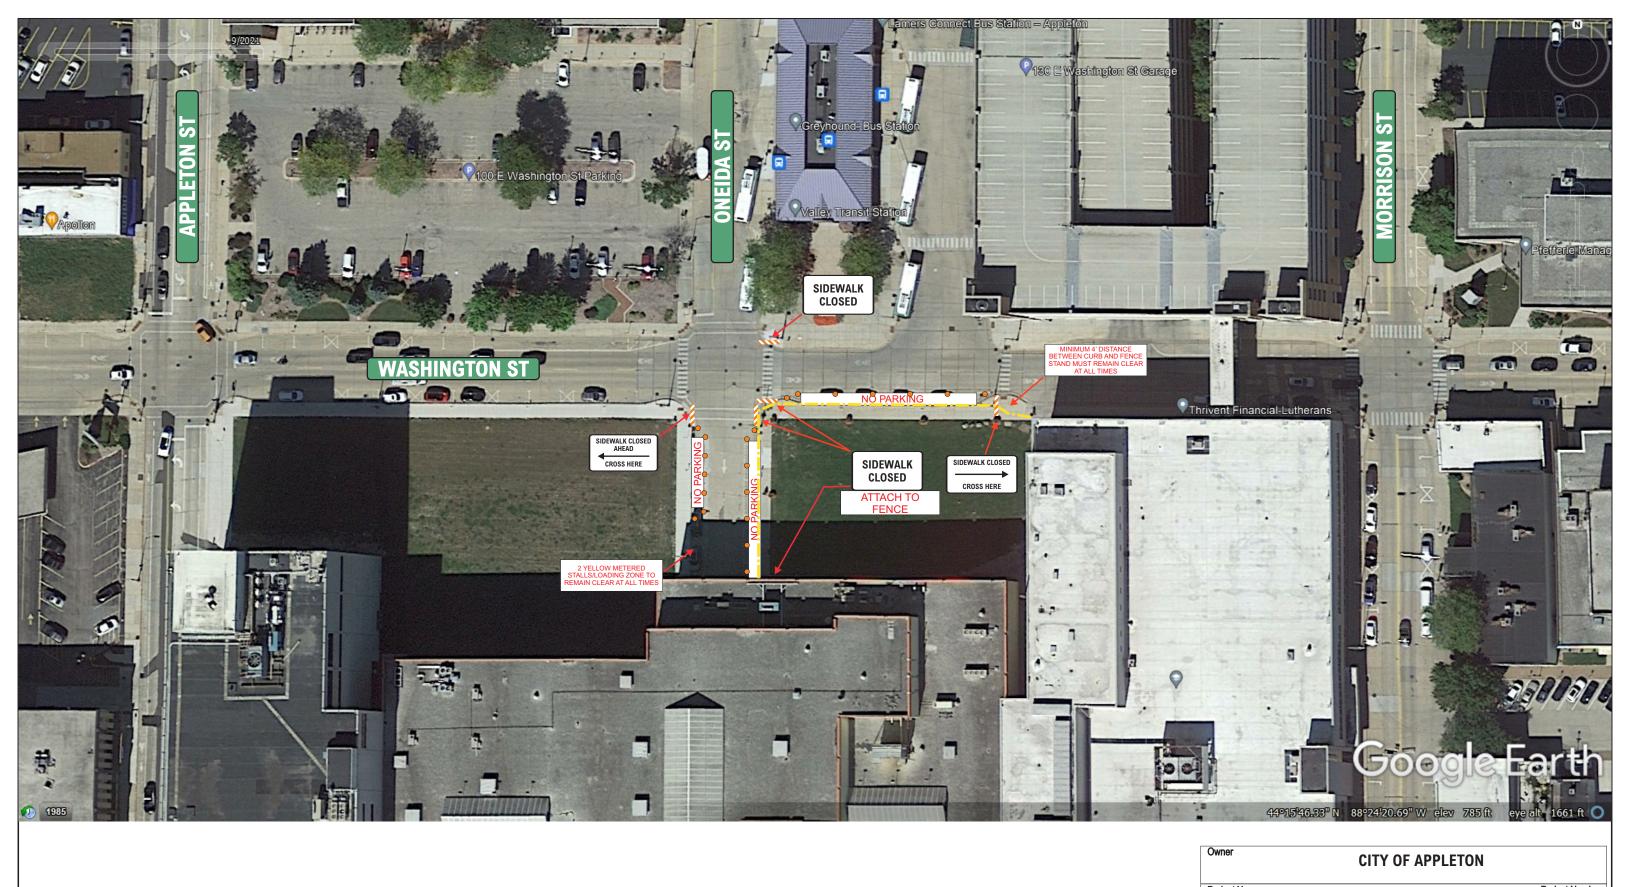

START DATE & TIME

DURATION:

**GENERAL NOTES**:

THIS TRAFFIC CONTROL PLAN IS FOR INFORMATIONAL PURPOSES ONLY.

THIS TRAFFIC CONTROL PLAN IS FOR INFORMATIONAL PURPOSES ONLY.
TRAFFIC CONTROL PLAN IS NOT TO SCALE.
WARNING LITES OF APPLETON, INC. ASSUMES NO LIABILITY FOR LAYOUT
& SETUP OF ACCEPTED TRAFFIC CONTROL PLAN.
THE CITY OF APPLETON DECIDES FINAL APPROVAL OF TRAFFIC CONTROL PLAN.
ADVANCED WARNING SIGNS WILL BE MOUNTED ON PORTABLE SUPPORTS.
THE EXACT NUMBER, LOCATION, AND SPACING OF ALL SIGNS AND DEVICES.
SHALL BE ADJUSTED TO FIT FIELD CONDITIONS AS APPROVED BY THE ENGINEER.

| ŀ                   | SIGN SYMBOL    | LEGEND |
|---------------------|----------------|--------|
| 42" DELINEATOR CONE |                |        |
| TYPE III BARRICADE  |                |        |
|                     | DIRECTION OF T | RAFFIC |

Project Name Project Number WASHINGTON SQUARE Traffic Control Contractor
Warning Lites of Appleton, Inc. Prime Contractor **GREENFIRE MANAGEMENT** Phone 920-725-0757 Sheet Number 10/28/2022 Prepared By Lance G Mauel