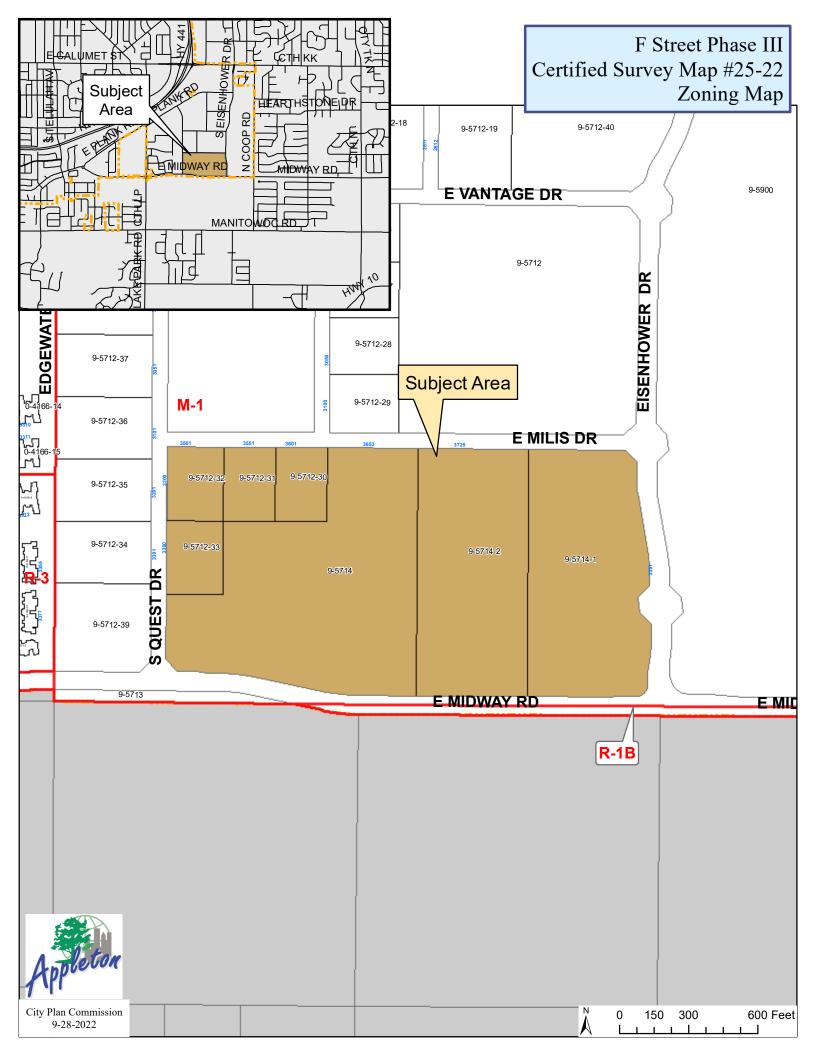

### **GENERAL INFORMATION**

**Owners:** F Street Appleton 3, LLC c/o Josh Lurie

**Applicant:** Ruekert & Mielke, Inc. c/o Colin Meisel, PE

**Address/Parcel:** 3351 S. Eisenhower Drive, 3725 E. Milis Drive and E. Milis Drive (Tax Id #'s 31-9-5714-00, 31-9-5714-01, 31-9-5714-02, 31-9-5712-33, 31-9-5712-32, 31-9-5712-31, 31-9-5712-30)

This CSM will re-configure/combine the five existing western parcels (Parcel #'s 31-9-5714-00, 31-9-5712-33, 31-9-5712-32, 31-9-5712-31 and 31-9-5712-30) into two parcels, proposed Lots 1 and 2. Proposed Lots 3 and 4 (Parcel #'s 31-9-5714-02 and 31-9-5714-01) are not changing with the CSM, aside from new lot numbers.

### STAFF ANALYSIS

**Existing Conditions:** Proposed Lots 1 and 2 are currently undeveloped. A Site Plan application (Site Plan #27-22) is currently under review for the construction of an industrial building and associated loading area and off-street parking lot on Proposed Lot 2. A recently approved (Site Plan #07-22) industrial building is currently under construction on proposed Lot 3 (Parcel #31-9-5714-02). Lot 4 contains an existing industrial building with associated loading area and off-street parking lot (Parcel #31-5714-01). All parcels have a zoning designation of M-1 Industrial Park District. The total land area included in the CSM is approximately 49.92 acres.

**Subdivision Ordinance Requirements:** Per Section 17-26(b)(1) of the Municipal Code, widths and areas of lots shall not be less than that provided in the City's Zoning Ordinance. For the M-1 Industrial

Certified Survey Map #25-22 September 28, 2022 Page 2

Park District, the minimum lot width is 150 feet and the minimum lot area is 43,560 square feet, per Section 23-131(h) of the Municipal Code. Proposed lots satisfy these lot development standards.

**Surrounding Zoning and Land Uses:** The surrounding area is under the jurisdiction of the City of Appleton (north, east and west) and the Village of Harrison (south). The uses are generally industrial and agricultural in nature.

North: M-1 Industrial Park District. The adjacent land uses to the north are currently undeveloped industrial park land/agriculture crops and an industrial business.

South: Village of Harrison. The adjacent land use to the south is currently undeveloped land and agriculture crops.

East: M-1 Industrial Park District. The adjacent land use to the east is currently undeveloped land.

West: M-1 Industrial Park District. The adjacent land uses to the west is currently undeveloped industrial park land/agriculture crops.

**Appleton Comprehensive Plan 2010-2030:** Community & Economic Development staff has reviewed this proposal and determined it is compatible with the Business/Industrial designation shown on the City's *Comprehensive Plan 2010-2030* Future Land Use Map.