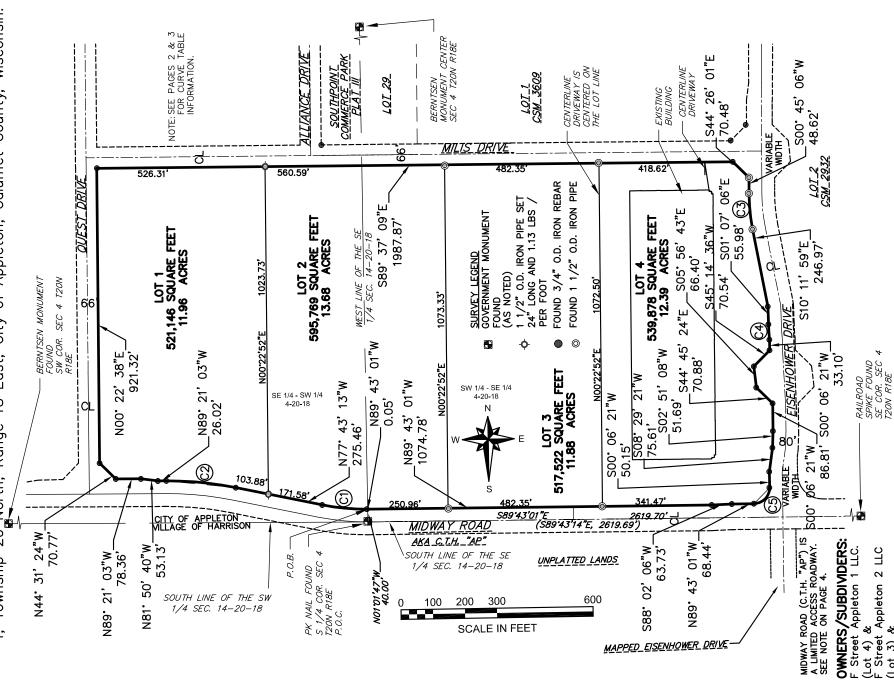

## MAP SURVEY CERTIFIED

Being all of Lots 1, 2 and 3 of Certified Survey Map #3978, and all of Lots 30, 31, 32 and 33 of the Southpoint Commerce Park Plat no. 3, located in and being part of the Southwest 1/4 of the Southeast 1/4, and part of the Southeast 1/4 of the Southwest 1/4 of Section 4, Township 20 North, Range 18 East, City of Appleton, Calumet County, Wisconsin.

EISENHOWER DRIVE

- FOUND 3/4" O.D. IRON REBAR FOUND 1 1/2" 0.D. IRON PIPE '2" O.D. IRON PIPE SET LONG AND 1.13 LBS / FOOT SURVEY LEGEND GOVERNMENT MONUMENT SCALE IN FEE 200 300 -OUND (AS NOTED) 0 100 24" L PER lacktriangle0
- QUEST LOT 1 521,146 SQUARE FEET 11.96 ACRES LOT 2 595,769 SQUARE FEET 13.68 ACRES LOT 3 517,522 SQUARE FEET 11.88 ACRES OWNERS/SUBDIVIDERS:
  F Street Appleton 1 LLC.
  (Lot 4) &
  F Street Appleton 2 LLC (Lots 1 & 2) 1134 N. 9TH STREET, SUITE 3 LLC Appleton 2 LLC

LOT 3 517,522 SQUARE FEET 11.88 ACRES

S00° 06' 21"W S10° 11' 59"E

S00° 45' 06"W S01° 07' 06"E

112.77'

S04° 43' 25"E

112.60'

10°57'05"

590.00

င္ပ

503.00

LOT 4 539,878 SQUARE FEET 12.39 ACRES

& 2) . 9TH STREET, SUITE OWNERS/SUBDIVIDERS: F Street Appleton 1 LLC. (Lot 4) & F Street Appleton 2 LLC 3 LLC MILWAUKEE, WI 53233 414-315-3190 Appleton શ્ર (Lot 3) & F Street (Lots 1 & 1134 N. 200  $\text{G:}/\text{C2D-}5018/8341\_\text{Keller}$  Inc/10112 Southpoint F Street Phase 3/4wg/CSM/SOS50812 CSM.dwg

West line of said Southeast Corner of the Southeast 1/4 of Section 4; therica NOTO 47 w along the West line of said Southeast 2014, 40.00 feet to the Northerly Right-of-Way (ROW) line of Midway Road and the POINT OF BEGINNIN (205 feet to a point of curvature; thence 142.70 feet along the arc of a curve to the right, whose radius is 681.57 feet and whose chord bears N8343'05"W, 142.44 feet to a point of tangency; thence N7743'13"W, 275.46 feet to a point of curvature; thence 219.23 feet along the arc of curve to the left, whose radius is 1080.00 feet and whose chord bears N8332'08"W, 218.86 feet to a point of tangency; thence N8921'03"W, 26.02 feet; thence N8150'40"W, 53.13 feet; thence N89'21'03"W, 78.36 feet to the Easterly ROW line of Quest Drive; thence N84'30"E, 198.787 feet to the Sautherly ROW line of Mills Drive; thence S89'37'09"E, 1987.87 feet to the westerly ROW line of Lisenhower Drive; thence along said line over the next fourteen courses; thence S44'26'01"E, 70.48 feet; thence S00'45'08"W, 48.62 feet to a point of curvature; thence 112.77 feet along the arc of curve to the left, whose radius is 590.00 feet, and whose chord bears S04'43'25"E, 112.60 feet curvature; thence 47.48 feet along the arc of curve to the left, whose radius is 503.00 feet, and whose chord bears S02'35'55"E, 47.47 feet to a point of tangency, thence S01'07'06"E, 55.98 feet to a point of curvature; thence S02'51'08", 55.91 feet; thence S02'51'08", 55.61 feet; thence S02'51'08", 55.61 feet; thence S02'51'08", 56.61 feet; thence S02'51'08", 56 thence N89'43'01"W, Beginning. a curve to the thence N01°01°47"W along tangency to the Point of οţ covenants, S00'06'21"W, 86.81 feet; thence S02'51'08"W, 51.by reet; unance concern the arc of a s00'06'21"W, 86.81 feet to a point of curvature; thence 77.90 feet along the arc of a whose radius is 49.50 feet, and whose chord bears S45'11'40"W, 70.11 feet to a point o Northerly ROW line of Midway Road; thence along said line over the next three courses; 68.44 feet; thence S88'02'06"W, 63.73 feet; thence N89'43'01"W, 1074.78 feet to the P Containing 49.92 acres (2,174,315 Sq. Ft.) more or less of land. Subject to covenants, restrictions and easements of record. Section Southeast 1/4 of of the corner at the Southwest Commencing West line of s

  All of the land within this Certified Survey Map is currently Zoned M-1 (Industrial Park District). The adjoining properties are currently zoned M-1.

  Lot 4 contains a building and parking lots. The existing total impervious area on proposed Lot is 352,439 square feet (8.09 acres).