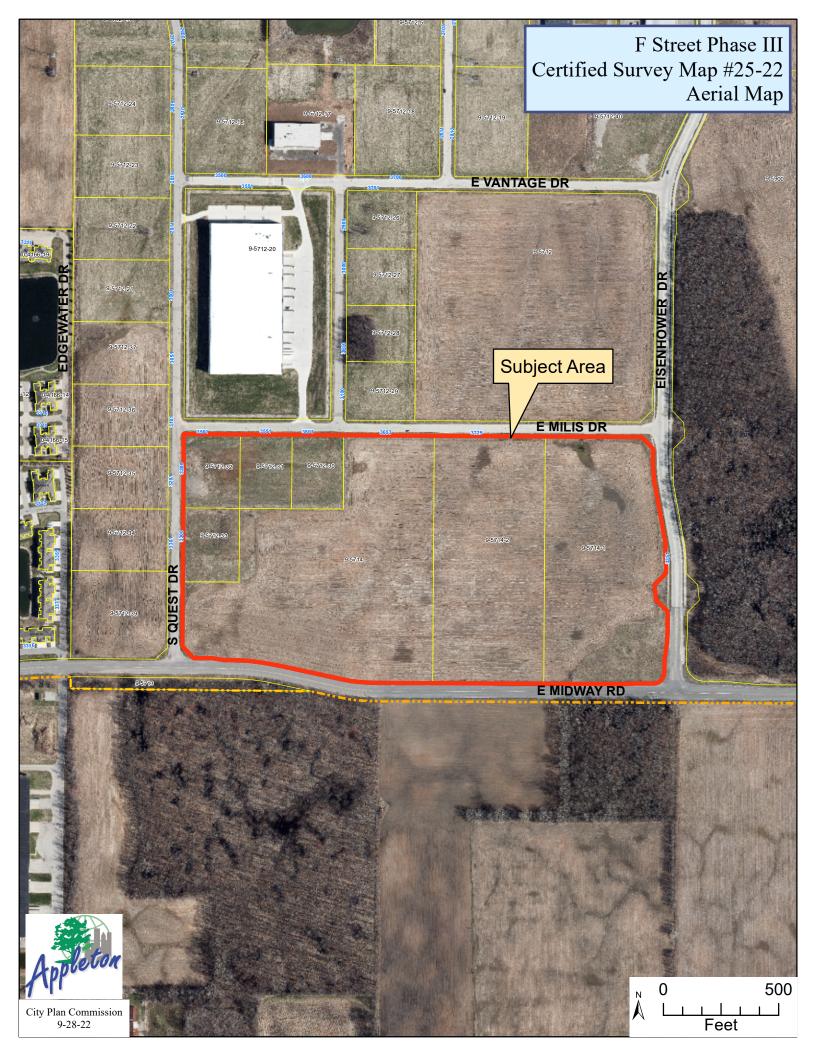

### STAFF ANALYSIS

**Existing Conditions:** Proposed Lots 1 and 2 are currently undeveloped. A Site Plan application (Site Plan #27-22) is currently under review for the construction of an industrial building and associated loading area and off-street parking lot on Proposed Lot 2. A recently approved (Site Plan #07-22) industrial building is currently under construction on proposed Lot 3 (Parcel #31-9-5714-02). Lot 4 contains an existing industrial building with associated loading area and off-street parking lot (Parcel #31-5714-01). All parcels have a zoning designation of M-1 Industrial Park District. The total land area included in the CSM is approximately 49.92 acres.

**Surrounding Zoning and Land Uses:** The surrounding area is under the jurisdiction of the City of Appleton (north, east and west) and the Village of Harrison (south). The uses are generally industrial and agricultural in nature.

North: M-1 Industrial Park District. The adjacent land uses to the north are currently undeveloped industrial park land/agriculture crops and an industrial business.

South: Village of Harrison. The adjacent land use to the south is currently undeveloped land and agriculture crops.

East: M-1 Industrial Park District. The adjacent land use to the east is currently undeveloped land.

West: M-1 Industrial Park District. The adjacent land uses to the west is currently undeveloped industrial park land/agriculture crops.