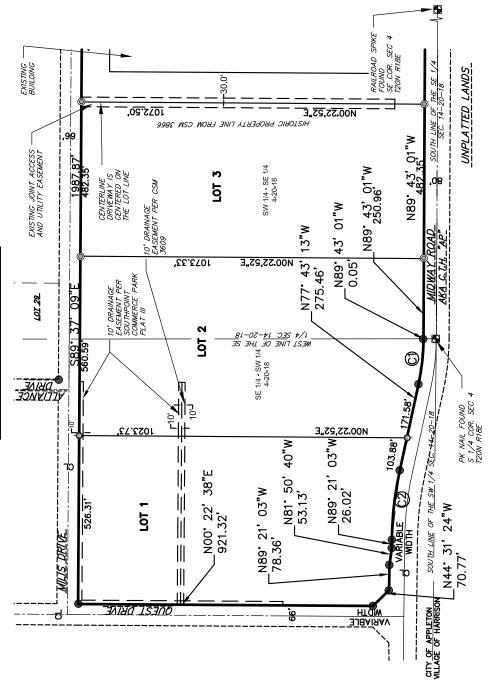

## MAP SURVEY CERTIFIED

Being all of Lots 1, 2 and 3 of Certified Survey Map #3978, and all of Lots 30, 31, 32 and 33 of the Southpoint Commerce Park Plat no. 3, located in and being part of the Southwest 1/4 of the Southeast 1/4, and part of the Southeast 1/4 of the Southwest 1/4 of Section 4, Township 20 North, Range 18 East, City of Appleton, Calumet County, Wisconsin.

BEARINGS ARE REFEENCED TO THE WISCONSIN COUNTY COORDINATE SYSTEM, CALLUMET COUNTY, SOUTH LINE OF THE SE 1/4 OF 4-20-18, MEASURED AS N89'43'01"W.

|             |                                                                                 |                                                       |                                                          | 1 |
|-------------|---------------------------------------------------------------------------------|-------------------------------------------------------|----------------------------------------------------------|---|
|             | CURVE# RADIUS DELTA CHORD GHORD BRG. ARC TANGENT TANGENT BRG.IN TANGENT BRG.OUT | N77° 43' 13"W                                         | N89° 21' 03"W                                            |   |
|             | TANGENT BRG. IN                                                                 | N89° 43' 01"W                                         | N77° 43' 13"W                                            |   |
|             | TANGENT                                                                         | 71.61'                                                | 109.99'                                                  |   |
| CURVE TABLE | ARC                                                                             | 142.70                                                | 219.23                                                   |   |
| CUR         | CHORD BRG.                                                                      | 681.57' 11°59'46" 142.44' N83° 43' 05W 142.70' 71.61' | 1080.00' 11°37'51" 218.86' N83° 32' 08"W 219.23' 109.99' |   |
|             | CHORD                                                                           | 142.44'                                               | 218.86'                                                  |   |
|             | DELTA                                                                           | 11°59'46"                                             | 11°37'51"                                                |   |
|             | RADIUS                                                                          | 681.57                                                | 1080 00                                                  |   |
|             | CURVE#                                                                          | C1                                                    | C2                                                       |   |

EISENHOWER DRIVE

- FOUND 3/4" O.D. IRON REBAR FOUND 1 1/2" 0.D. IRON PIPE '2" O.D. IRON PIPE SET LONG AND 1.13 LBS / FOOT SURVEY LEGEND GOVERNMENT MONUMENT SCALE IN FEE 200 300 -OUND (AS NOTED) 0 100 24" L PER lacktriangle0
- QUEST LOT 1 521,146 SQUARE FEET 11.96 ACRES LOT 2 595,769 SQUARE FEET 13.68 ACRES LOT 3 517,522 SQUARE FEET 11.88 ACRES OWNERS/SUBDIVIDERS:
  F Street Appleton 1 LLC.
  (Lot 4) &
  F Street Appleton 2 LLC (Lots 1 & 2) 1134 N. 9TH STREET, SUITE 3 LLC Appleton 2 LLC

MIDWAY ROAD (C.T.H "AP")

LOCATION MAP NOT TO SCALE

MILIS DRIVE

SW1/4-SE1/4 SEC.4 T.20N. R.18E.

West line of said Southeast Corner of the Southeast 1/4 of Section 4; therica NOTO 47 w along the West line of said Southeast 2014, 40.00 feet to the Northerly Right-of-Way (ROW) line of Midway Road and the POINT OF BEGINNIN (205 feet to a point of curvature; thence 142.70 feet along the arc of a curve to the right, whose radius is 681.57 feet and whose chord bears N8343'05"W, 142.44 feet to a point of tangency; thence N7743'13"W, 275.46 feet to a point of curvature; thence 219.23 feet along the arc of curve to the left, whose radius is 1080.00 feet and whose chord bears N8332'08"W, 218.86 feet to a point of tangency; thence N8921'03"W, 26.02 feet; thence N8150'40"W, 53.13 feet; thence N89'21'03"W, 78.36 feet to the Easterly ROW line of Quest Drive; thence N84'30"E, 198.787 feet to the Sautherly ROW line of Mills Drive; thence S89'37'09"E, 1987.87 feet to the westerly ROW line of Lisenhower Drive; thence along said line over the next fourteen courses; thence S44'26'01"E, 70.48 feet; thence S00'45'08"W, 48.62 feet to a point of curvature; thence 112.77 feet along the arc of curve to the left, whose radius is 590.00 feet, and whose chord bears S04'43'25"E, 112.60 feet curvature; thence 47.48 feet along the arc of curve to the left, whose radius is 503.00 feet, and whose chord bears S02'35'55"E, 47.47 feet to a point of tangency, thence S01'07'06"E, 55.98 feet to a point of curvature; thence S02'51'08", 55.91 feet; thence S02'51'08", 55.61 feet; thence S02'51'08", 55.61 feet; thence S02'51'08", 56.61 feet; thence S02'51'08", 56 thence N89'43'01"W, Beginning. a curve to the thence N01°01°47"W along tangency to the Point of οţ covenants, S00'06'21"W, 86.81 feet; thence S02'51'08"W, 51.by reet; unance concern the arc of a s00'06'21"W, 86.81 feet to a point of curvature; thence 77.90 feet along the arc of a whose radius is 49.50 feet, and whose chord bears S45'11'40"W, 70.11 feet to a point o Northerly ROW line of Midway Road; thence along said line over the next three courses; 68.44 feet; thence S88'02'06"W, 63.73 feet; thence N89'43'01"W, 1074.78 feet to the P Containing 49.92 acres (2,174,315 Sq. Ft.) more or less of land. Subject to covenants, restrictions and easements of record. Section Southeast 1/4 of of the corner at the Southwest Commencing West line of s