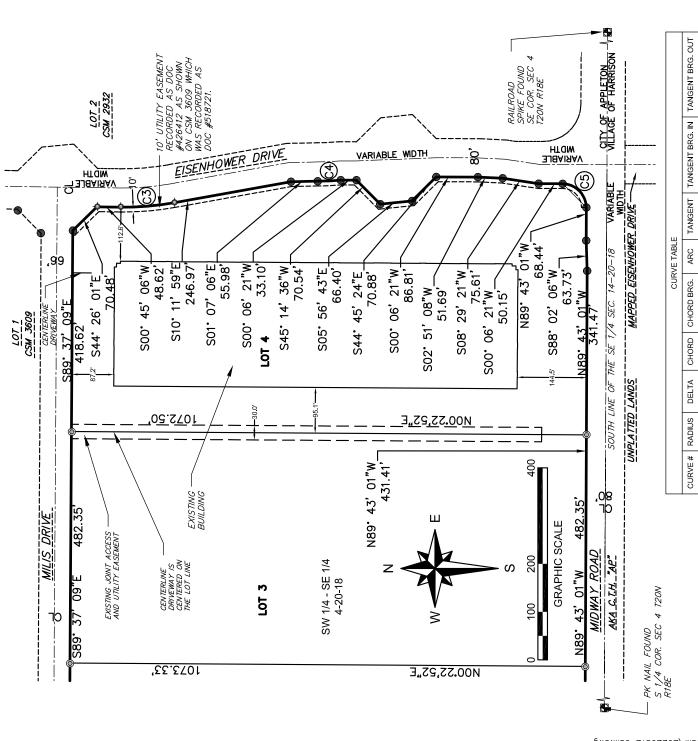

## MAP SURVEY CERTIFIED

Being all of Lots 1, 2 and 3 of Certified Survey Map #3978, and all of Lots 30, 31, 32 and 33 of the Southpoint Commerce Park Plat no. 3, located in and being part of the Southwest 1/4 of the Southeast 1/4, and part of the Southeast 1/4 of the Southwest 1/4 of Section 4, Township 20 North, Range 18 East, City of Appleton, Calumet County, Wisconsin.

BEARINGS ARE REFEENCED TO THE WISCONSIN COUNTY COORDINATE SYSTEM, CALLUMET COUNTY, SOUTH LINE OF THE SE 1/4 OF 4-20-18, MEASURED AS N89'43'01"W.

|             |                                                                                 |                                                       |                                                          | 1 |
|-------------|---------------------------------------------------------------------------------|-------------------------------------------------------|----------------------------------------------------------|---|
|             | CURVE# RADIUS DELTA CHORD GHORD BRG. ARC TANGENT TANGENT BRG.IN TANGENT BRG.OUT | N77° 43' 13"W                                         | N89° 21' 03"W                                            |   |
|             | TANGENT BRG. IN                                                                 | N89° 43' 01"W                                         | N77° 43' 13"W                                            |   |
|             | TANGENT                                                                         | 71.61'                                                | 109.99'                                                  |   |
| CURVE TABLE | ARC                                                                             | 142.70                                                | 219.23                                                   |   |
| CUR         | CHORD BRG.                                                                      | 681.57' 11°59'46" 142.44' N83° 43' 05W 142.70' 71.61' | 1080.00' 11°37'51" 218.86' N83° 32' 08"W 219.23' 109.99' |   |
|             | CHORD                                                                           | 142.44'                                               | 218.86'                                                  |   |
|             | DELTA                                                                           | 11°59'46"                                             | 11°37'51"                                                |   |
|             | RADIUS                                                                          | 681.57                                                | 1080 00                                                  |   |
|             | CURVE#                                                                          | C1                                                    | C2                                                       |   |

LOT 3 517,522 SQUARE FEET 11.88 ACRES

S00° 06' 21"W S10° 11' 59"E

S00° 45' 06"W S01° 07' 06"E

112.77'

S04° 43' 25"E

112.60'

10°57'05"

590.00

င္ပ

503.00

LOT 4 539,878 SQUARE FEET 12.39 ACRES

& 2) . 9TH STREET, SUITE OWNERS/SUBDIVIDERS: F Street Appleton 1 LLC. (Lot 4) & F Street Appleton 2 LLC 3 LLC MILWAUKEE, WI 53233 414-315-3190 Appleton શ્ર (Lot 3) & F Street (Lots 1 & 1134 N. 200  $\text{G:}/\text{C2D-}5018/8341\_\text{Keller}$  Inc/10112 Southpoint F Street Phase 3/4wg/CSM/SOS50812 CSM.dwg

PREPARED BY:
Ruekert & Mielke, Inc.
W233 N2080 Ridgeview
Pkwy.
Waukesha, WI 53188
262-542-5733

56.55' 47.48 11' 40"W S02° 35' 55"E S45° 11' 40"W GOVERNMENT MONUMENT FOUND (AS NOTED) FOUND 3/4" O.D. IRON REBAR FOUND 1 1/2" O.D. IRON PIPE BEARINGS ARE REFEENCED TO THE WISCONSIN COUNTY COORDINATE SYSTEM, CALUMET COUNTY, SOUTH LINE OF THE SE 1/4 OF 4-20-18, MEASURED AS N89'43'01"W. 1 1/2" O.D. IRON PIPE SET 24" LONG AND 1.13 LBS / PER FOOT 47.47 05°24'33" SURVEY LEGEND 4 CS 0 Φ-

West line of said Southeast Corner of the Southeast 1/4 of Section 4; therica NOTO 47 w along the West line of said Southeast 2014, 40.00 feet to the Northerly Right-of-Way (ROW) line of Midway Road and the POINT OF BEGINNIN (205 feet to a point of curvature; thence 142.70 feet along the arc of a curve to the right, whose radius is 681.57 feet and whose chord bears N8343'05"W, 142.44 feet to a point of tangency; thence N7743'13"W, 275.46 feet to a point of curvature; thence 219.23 feet along the arc of curve to the left, whose radius is 1080.00 feet and whose chord bears N8332'08"W, 218.86 feet to a point of tangency; thence N8921'03"W, 26.02 feet; thence N8150'40"W, 53.13 feet; thence N89'21'03"W, 78.36 feet to the Easterly ROW line of Quest Drive; thence N84'30"E, 198.787 feet to the Sautherly ROW line of Mills Drive; thence S89'37'09"E, 1987.87 feet to the westerly ROW line of Lisenhower Drive; thence along said line over the next fourteen courses; thence S44'26'01"E, 70.48 feet; thence S00'45'08"W, 48.62 feet to a point of curvature; thence 112.77 feet along the arc of curve to the left, whose radius is 590.00 feet, and whose chord bears S04'43'25"E, 112.60 feet curvature; thence 47.48 feet along the arc of curve to the left, whose radius is 503.00 feet, and whose chord bears S02'35'55"E, 47.47 feet to a point of tangency, thence S01'07'06"E, 55.98 feet to a point of curvature; thence S02'51'08", 55.91 feet; thence S02'51'08", 55.61 feet; thence S02'51'08", 55.61 feet; thence S02'51'08", 56.61 feet; thence S02'51'08", 56 thence N89'43'01"W, Beginning. a curve to the thence N01°01°47"W along tangency to the Point of οţ covenants, S00'06'21"W, 86.81 feet; thence S02'51'08"W, 51.by reet; unance concern the arc of a s00'06'21"W, 86.81 feet to a point of curvature; thence 77.90 feet along the arc of a whose radius is 49.50 feet, and whose chord bears S45'11'40"W, 70.11 feet to a point o Northerly ROW line of Midway Road; thence along said line over the next three courses; 68.44 feet; thence S88'02'06"W, 63.73 feet; thence N89'43'01"W, 1074.78 feet to the P Containing 49.92 acres (2,174,315 Sq. Ft.) more or less of land. Subject to covenants, restrictions and easements of record. Section Southeast 1/4 of of the corner at the Southwest Commencing West line of s