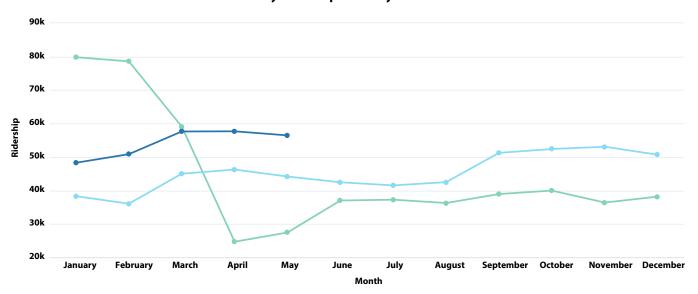

#### **Monthly Ridership Trend by Year**

Year: • 2020 • 2021 • 2022

# D[VVxteZ[b FdVVVTk KVSd

KV%d • \$" \$" • \$" \$# • \$" \$\$