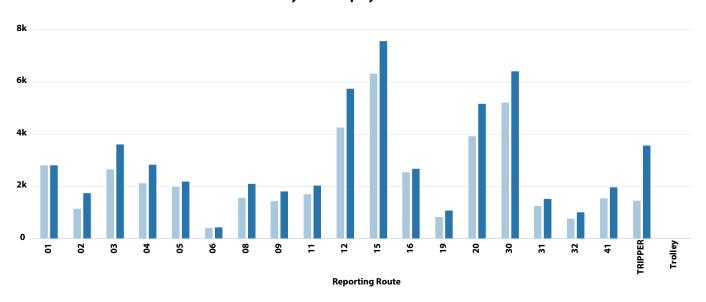

**Total Passengers** 

56,476

28% 44,185

#### **Monthly Fare Group Trend**

| Fare Group Desc     | Prior Year | Current ▼ | % Change |
|---------------------|------------|-----------|----------|
| Passes & Tickets    | 20,675     | 23,348    | 12.9%    |
| AASD                | 7,110      | 11,525    | 62.1%    |
| Cash                | 7,513      | 8,895     | 18.4%    |
| Transfers           | 6,866      | 7,403     | 7.8%     |
| FVTC                | 1,428      | 3,251     | 127.7%   |
| Free                | 591        | 1,412     | 138.9%   |
| Lawrence University | _          | 642       | _        |

#### **Monthly Ridership Trend by Year**



Year: • 2020 • 2021 • 2022

## **Monthly Ridership by Route**



■ Prior Year ■ Current Year



#### FafS^BSeeWYYVde



# D[VVxteZ[b FdVVVTk KVSd



KV%d • \$" \$" • \$" \$# • \$" \$\$

## ? a`fZ1kD[VWdeZ[bTkDagfW



## 5ZS`YW(`D[VWeTkBdaYdS\_

DWbadf[ Y DagfW Bd[adKV&d 5gdbWf KV&d  $\blacktriangledown$  % 5ZS` YW

| Dibadi i bagi vi baada Syanvi Kiba |                  |        | 70 OLO 11         |
|------------------------------------|------------------|--------|-------------------|
| HF;; <b>Ž</b> 363                  | ' <i>t</i> ' +\$ | ' ł%++ | Ž%28.'            |
| 5A@@75FAD                          | #}" +%           | #\#' ' | 'ž().             |
| A5ŽDgd6^                           | (‰               | ) \$\$ | #% <b>z</b> **    |
| @I 63D                             | (+"              | #**    | Ž) \$Ž) ' .       |
| 55 <b>ž</b> HS`Ehe