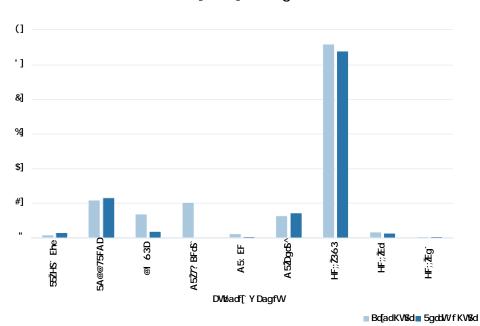

## ? a`fZ1kD[VWdeZ[bTkDagfW

## 5ZS`YW(`D[VWeTkBdaYdS\_

DWbadf[ Y DagfW Bd[adKV&d 5gdbWf KV&d  $\blacktriangledown$  % 5ZS` YW

| Dibadi i bagi vi baada Syanvi Kiba |                  |        | 70 OLO 11         |
|------------------------------------|------------------|--------|-------------------|
| HF;; <b>Ž</b> 363                  | ' <i>t</i> ' +\$ | ' ł%++ | Ž%28.'            |
| 5A@@75FAD                          | #}" +%           | #\#' ' | 'ž().             |
| A5ŽDgd6^                           | (‰               | ) \$\$ | #% <b>z</b> **    |
| @I 63D                             | (+"              | #**    | Ž) \$Ž) ' .       |
| 55 <b>ž</b> HS`Ehe                 | **               | #' +   | *"Ĭ(*.            |
| HF;; <b>ž</b> Ed                   | #(\$             | #\$)   | <b>Ž\$#ž(</b> " ૃ |
| A5: EF                             | ##*              | %)     | Ž(*ž(&,           |
| HF;;ŽEg`                           | %\$              | %)     | #' <b>ž(</b> %    |
| A5Ž7? BFdS`                        | #ł"#&            | ,      | Ž#""Ž" ॄ          |
|                                    |                  |        |                   |