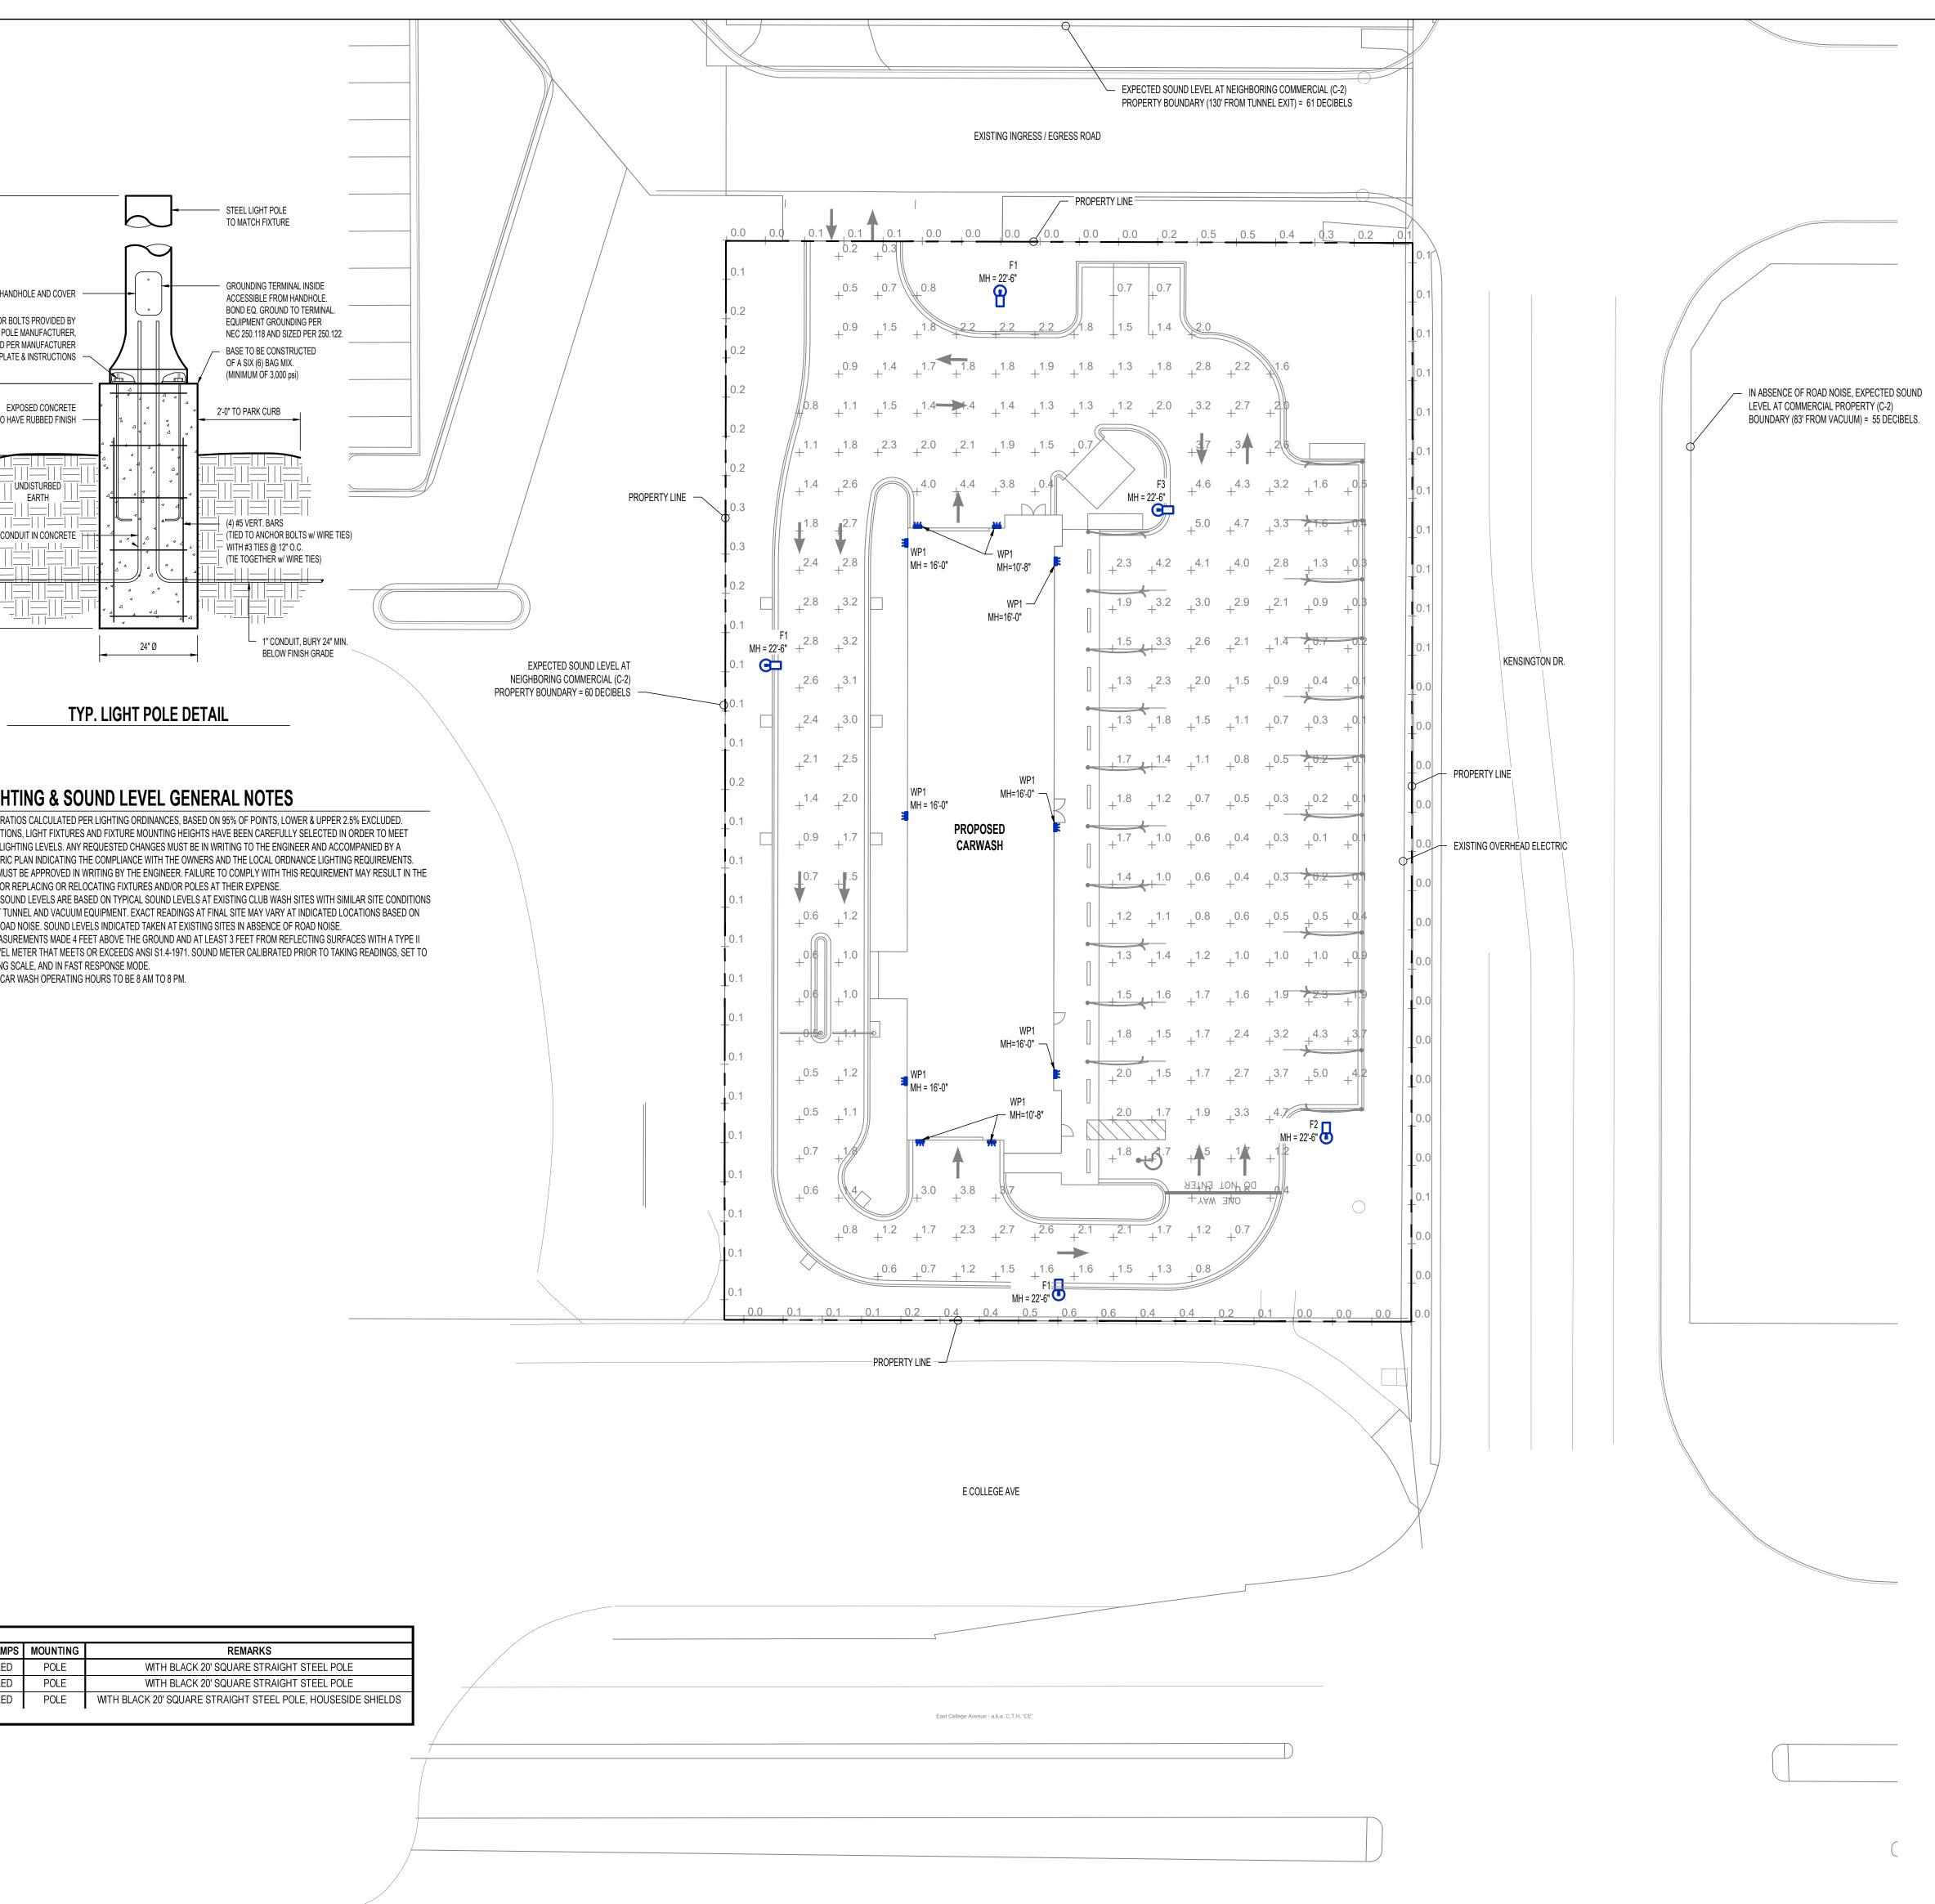

LEGEND CONCRETE SIDEWALK CONCRETE PAVEMENT (LIGHT) (S.F.) CONCRETE PAVEMENT (HEAVY) (S.F.) LANDSCAPE ROCK AREA \* \* \* \* GREEN SPACE PROPOSED 18" STANDARD CURB AND GUTTER PROPOSED 18" MOUNTABLE SHEDDING CURB AND GUTTER ➡ TRAFFIC FLOW ARROW HANDICAPPED PARKING ይ INDICATES NUMBER OF PARKING (12) STALLS

\*NOTE: ALL DIMENSIONS ARE TO THE FACE OF CURB, UNLESS NOTED OTHERWISE

## NOTE

ALL DISTURBED AREAS SHALL BE TOPSOILED TO A DEPTH OF 6 INCHES, SEEDED AND MULCHED. AREA TO BE RAKED FREE OF STONES AND CLUMPS.

PARKING DATA

TOTAL PARKING STALLS PROVIDED = 4 HANDICAP ACCESSIBLE PARKING STALLS = 1 TOTAL PARKING STALLS REQUIRED = 4 (3 EMPLOYEES + 1 VISITOR) BIKE PARKING TO BE AVAILABLE INSIDE THE BUILDING

SITE DATA TOTAL AREA = 1.10 ACRES, 48,125 S.F. BUILDING AREA = 0.14 ACRES, 6,044 S.F. (12.6%) SIDEWALK/PARKING LOT AREA = 0.68 ACRES, 29,743 S.F. (61.8%) GREEN SPACE = 0.28 ACRES, 12,338 S.F. (25.6%)

ZONING <sup>C-2</sup>