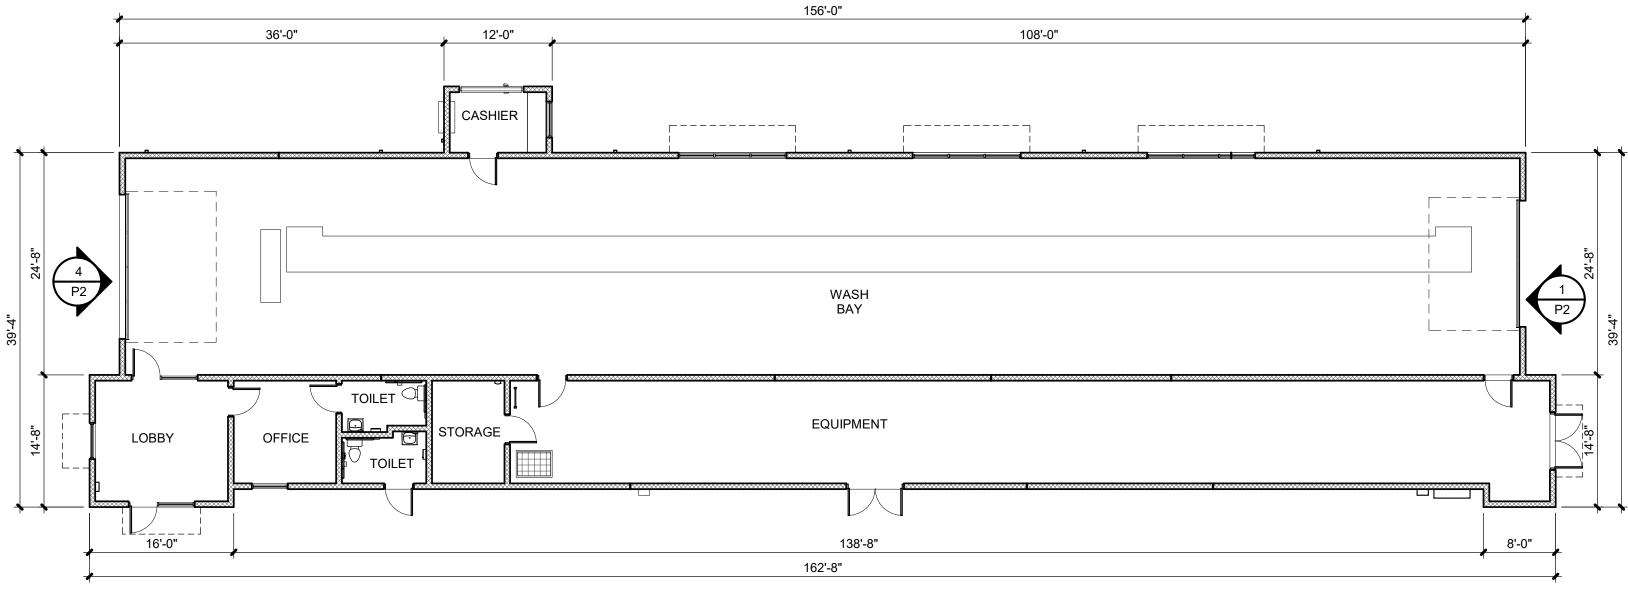

CLUB CAR WASH - APPLETON | 12/20/2021

CLUB CAR WASH - APPLETON | 12/20/2021 | As indicated

FLOOR PLAN

CLUB CAR WASH - APPLETON | 12/20/2021 | 3/32'' = 1'-0''

| D-Series   LED Area Lumina   LED Area Lumina   Image: Construction of the series   Specifications   EPA:   1.00 m²   Legdt H1:   1.30 m²   Height H1:   1.10 m²   Height H2:   3.10 m²   Height H2:   3.10 m²   Kinandi Construction                                                                                                                                                                                                                                                                                                                                                                                                                                                                                                                                                                                                                                                                                                                                                                                                                                                                                                                                                                                                                                                                                                                                                                                                                                                                                                                                                                                                                                                                                                                                                                                                                                                                                                                                                                                                                                                                                                | Introduction         Introduction         The modern styling yet unobtrusive - n statement even as environment. The of the latest in LEE performance, high The outstanding presults in sites with pole spacing and lideal for replacing pedestrian and are                                                                                                                                                                                                                                                                                                                                                                                                                                                                                                                                                                                                                                                                                                                                                                                                                                                                                                                                                                                                                                                                                                                                                                                                                                                                                                                                                                                                                                                                                                                                                                                                                                                                                                                                                                                  | g of the D-Series is striking<br>making a bold, progressive<br>s it blends seamlessly with its<br>D-Series distills the benefits<br>D technology into a high<br>n efficacy, long-life luminaire.<br>bhotometric performance<br>n excellent uniformity, greater<br>lower power density. It is<br>g up to 750W metal halide in<br>ea lighting applications with<br>ings of 65% and expected                                                                                                                                                                                                                                                                                                                                                                                                                                                                                                                                                                                                                                                                                                                                                                                                                                                                                                                                                                                                                                                                                                                                                                                                                                                                                                                                                                                                                                                                                                                                                                                                |          | "0-02 FL<br>AI<br>INST                                                                  |
|-------------------------------------------------------------------------------------------------------------------------------------------------------------------------------------------------------------------------------------------------------------------------------------------------------------------------------------------------------------------------------------------------------------------------------------------------------------------------------------------------------------------------------------------------------------------------------------------------------------------------------------------------------------------------------------------------------------------------------------------------------------------------------------------------------------------------------------------------------------------------------------------------------------------------------------------------------------------------------------------------------------------------------------------------------------------------------------------------------------------------------------------------------------------------------------------------------------------------------------------------------------------------------------------------------------------------------------------------------------------------------------------------------------------------------------------------------------------------------------------------------------------------------------------------------------------------------------------------------------------------------------------------------------------------------------------------------------------------------------------------------------------------------------------------------------------------------------------------------------------------------------------------------------------------------------------------------------------------------------------------------------------------------------------------------------------------------------------------------------------------------------|---------------------------------------------------------------------------------------------------------------------------------------------------------------------------------------------------------------------------------------------------------------------------------------------------------------------------------------------------------------------------------------------------------------------------------------------------------------------------------------------------------------------------------------------------------------------------------------------------------------------------------------------------------------------------------------------------------------------------------------------------------------------------------------------------------------------------------------------------------------------------------------------------------------------------------------------------------------------------------------------------------------------------------------------------------------------------------------------------------------------------------------------------------------------------------------------------------------------------------------------------------------------------------------------------------------------------------------------------------------------------------------------------------------------------------------------------------------------------------------------------------------------------------------------------------------------------------------------------------------------------------------------------------------------------------------------------------------------------------------------------------------------------------------------------------------------------------------------------------------------------------------------------------------------------------------------------------------------------------------------------------------------------------------------|------------------------------------------------------------------------------------------------------------------------------------------------------------------------------------------------------------------------------------------------------------------------------------------------------------------------------------------------------------------------------------------------------------------------------------------------------------------------------------------------------------------------------------------------------------------------------------------------------------------------------------------------------------------------------------------------------------------------------------------------------------------------------------------------------------------------------------------------------------------------------------------------------------------------------------------------------------------------------------------------------------------------------------------------------------------------------------------------------------------------------------------------------------------------------------------------------------------------------------------------------------------------------------------------------------------------------------------------------------------------------------------------------------------------------------------------------------------------------------------------------------------------------------------------------------------------------------------------------------------------------------------------------------------------------------------------------------------------------------------------------------------------------------------------------------------------------------------------------------------------------------------------------------------------------------------------------------------------------------------|----------|-----------------------------------------------------------------------------------------|
| Ordering Information EXAMPLE:<br>DSX1LED                                                                                                                                                                                                                                                                                                                                                                                                                                                                                                                                                                                                                                                                                                                                                                                                                                                                                                                                                                                                                                                                                                                                                                                                                                                                                                                                                                                                                                                                                                                                                                                                                                                                                                                                                                                                                                                                                                                                                                                                                                                                                            | DSX1 LED P7 40K T3M MVOLT                                                                                                                                                                                                                                                                                                                                                                                                                                                                                                                                                                                                                                                                                                                                                                                                                                                                                                                                                                                                                                                                                                                                                                                                                                                                                                                                                                                                                                                                                                                                                                                                                                                                                                                                                                                                                                                                                                                                                                                                                   | T SPA NLTAIR2 PIRHN DDBXD                                                                                                                                                                                                                                                                                                                                                                                                                                                                                                                                                                                                                                                                                                                                                                                                                                                                                                                                                                                                                                                                                                                                                                                                                                                                                                                                                                                                                                                                                                                                                                                                                                                                                                                                                                                                                                                                                                                                                                | / PAVING | -                                                                                       |
| P1         P4 <sup>1</sup> P7 <sup>1</sup> 40K         4000 K         (Automotive)         T5S           P2         P5 <sup>1</sup> P8         50K         5000 K         T2S         Type II short         T5M           P3         P6 <sup>1</sup> P9 <sup>1</sup> T2M         Type II medium         T5W           Rotated optics         T3S         Type II short         T3M         Type II medium         LCCO                                                                                                                                                                                                                                                                                                                                                                                                                                                                                                                                                                                                                                                                                                                                                                                                                                                                                                                                                                                                                                                                                                                                                                                                                                                                                                                                                                                                                                                                                                                                                                                                                                                                                                              | Type V short <sup>3</sup> XVOLT         SPA           Type V short <sup>3</sup> (277V-480V) <sup>6,7,8</sup> RPA           Type V wide <sup>3</sup> 120 <sup>9</sup> WBA           Backlight control <sup>4</sup> 208 <sup>9</sup> SPUMBJ           Left corner cutoff <sup>4</sup> 240 <sup>9</sup> RPUMBJ           Right corner cutoff <sup>4</sup> 277 <sup>9</sup> Shippee                                                                                                                                                                                                                                                                                                                                                                                                                                                                                                                                                                                                                                                                                                                                                                                                                                                                                                                                                                                                                                                                                                                                                                                                                                                                                                                                                                                                                                                                                                                                                                                                                                                             | ed included<br>Square pole mounting<br>Round pole mounting <sup>10</sup><br>Wall bracket <sup>3</sup><br><b>A</b> Square pole universal mounting adaptor <sup>11</sup>                                                                                                                                                                                                                                                                                                                                                                                                                                                                                                                                                                                                                                                                                                                                                                                                                                                                                                                                                                                                                                                                                                                                                                                                                                                                                                                                                                                                                                                                                                                                                                                                                                                                                                                                                                                                                   |          | -<br>2-0"<br>-<br>2                                                                     |
| Control options                                                                                                                                                                                                                                                                                                                                                                                                                                                                                                                                                                                                                                                                                                                                                                                                                                                                                                                                                                                                                                                                                                                                                                                                                                                                                                                                                                                                                                                                                                                                                                                                                                                                                                                                                                                                                                                                                                                                                                                                                                                                                                                     | Other options                                                                                                                                                                                                                                                                                                                                                                                                                                                                                                                                                                                                                                                                                                                                                                                                                                                                                                                                                                                                                                                                                                                                                                                                                                                                                                                                                                                                                                                                                                                                                                                                                                                                                                                                                                                                                                                                                                                                                                                                                               | Flnish (required)                                                                                                                                                                                                                                                                                                                                                                                                                                                                                                                                                                                                                                                                                                                                                                                                                                                                                                                                                                                                                                                                                                                                                                                                                                                                                                                                                                                                                                                                                                                                                                                                                                                                                                                                                                                                                                                                                                                                                                        |          |                                                                                         |
| PER NEMA twist-lock recentacle only (controls ordered separate) <sup>15</sup> ambient sensor enabled a                                                                                                                                                                                                                                                                                                                                                                                                                                                                                                                                                                                                                                                                                                                                                                                                                                                                                                                                                                                                                                                                                                                                                                                                                                                                                                                                                                                                                                                                                                                                                                                                                                                                                                                                                                                                                                                                                                                                                                                                                              | nt sensor, 15-30" mounting height,<br>15fc <sup>20,1</sup> SF     Single fuse (120<br>DF       t sensor, 8-15" mounting height,<br>t fc <sup> 20,21</sup> DF     Double fuse (20<br>L90       Left rotated opti<br>resnos, 15-30" mounting height,<br>t ftc <sup> 20,21</sup> R90     Right rotated opti<br>R90                                                                                                                                                                                                                                                                                                                                                                                                                                                                                                                                                                                                                                                                                                                                                                                                                                                                                                                                                                                                                                                                                                                                                                                                                                                                                                                                                                                                                                                                                                                                                                                                                                                                                                                             | 0, 277, 347V) <sup>9</sup> DNAXD Natural aluminum<br>38, 240, 480V) <sup>9</sup> DWHXD White<br>DDBTXD Textured dark bronze<br>ptics <sup>2</sup> DBLBXD Textured black<br>perations <sup>1</sup> DNATXD Textured natural<br>aluminum<br>DWHGXD Textured white                                                                                                                                                                                                                                                                                                                                                                                                                                                                                                                                                                                                                                                                                                                                                                                                                                                                                                                                                                                                                                                                                                                                                                                                                                                                                                                                                                                                                                                                                                                                                                                                                                                                                                                           |          |                                                                                         |
| One Lithonia Way • Conyers, Georgia 30012 • Phone<br>© 2011-2021 Acuity Brands Lighting, Inc. All rights reserved.                                                                                                                                                                                                                                                                                                                                                                                                                                                                                                                                                                                                                                                                                                                                                                                                                                                                                                                                                                                                                                                                                                                                                                                                                                                                                                                                                                                                                                                                                                                                                                                                                                                                                                                                                                                                                                                                                                                                                                                                                  | : 1-800-705-SERV (7378) • www.lithonia.com                                                                                                                                                                                                                                                                                                                                                                                                                                                                                                                                                                                                                                                                                                                                                                                                                                                                                                                                                                                                                                                                                                                                                                                                                                                                                                                                                                                                                                                                                                                                                                                                                                                                                                                                                                                                                                                                                                                                                                                                  | DSX1-LED<br>Rev. 07/19/21<br>Page 1 of 8                                                                                                                                                                                                                                                                                                                                                                                                                                                                                                                                                                                                                                                                                                                                                                                                                                                                                                                                                                                                                                                                                                                                                                                                                                                                                                                                                                                                                                                                                                                                                                                                                                                                                                                                                                                                                                                                                                                                                 |          | SITE L<br>1. MAX. / 1<br>2. POLE L<br>REQUIR                                            |
| WPX LED<br>Wall Packs                                                                                                                                                                                                                                                                                                                                                                                                                                                                                                                                                                                                                                                                                                                                                                                                                                                                                                                                                                                                                                                                                                                                                                                                                                                                                                                                                                                                                                                                                                                                                                                                                                                                                                                                                                                                                                                                                                                                                                                                                                                                                                               | Catalog<br>Number<br>Notes                                                                                                                                                                                                                                                                                                                                                                                                                                                                                                                                                                                                                                                                                                                                                                                                                                                                                                                                                                                                                                                                                                                                                                                                                                                                                                                                                                                                                                                                                                                                                                                                                                                                                                                                                                                                                                                                                                                                                                                                                  |                                                                                                                                                                                                                                                                                                                                                                                                                                                                                                                                                                                                                                                                                                                                                                                                                                                                                                                                                                                                                                                                                                                                                                                                                                                                                                                                                                                                                                                                                                                                                                                                                                                                                                                                                                                                                                                                                                                                                                                          |          | PHOTO<br>CHANO<br>CONTF<br>3. EXPEC<br>AND E                                            |
| $\begin{tabular}{ c c c c c c c } \hline We have the equation of the transformation of trans$ | Number         Notes         Introduction         The WPX LED wall effective, and aest for both HID wall p construction opport the WPX family de a wide, uniform di The WPX full cut-cfootprint of the HI replace, providing upgraded appear: and excellent LED long service life. P battery options mage                                                                                                                                                                                                                                                                                                                                                                                                                                                                                                                                                                                                                                                                                                                                                                                                                                                                                                                                                                                                                                                                                                                                                                                                                                                                                                                                                                                                                                                                                                                                                                                                                                                                                                                                   | Il packs are energy-efficient, cost-<br>thetically appealing solutions<br>pack replacement and new<br>ortunities. Available in three sizes,<br>elivers 1,550 to 9,200 lumens with<br>istribution.<br>off solutions fully cover the<br>ID glass wall packs that they<br>g a neat installation and an<br>rance. Reliable IP66 construction<br>D lumen maintenance ensure a<br>Photocell and emergency egress<br>take WPX ideal for every wall                                                                                                                                                                                                                                                                                                                                                                                                                                                                                                                                                                                                                                                                                                                                                                                                                                                                                                                                                                                                                                                                                                                                                                                                                                                                                                                                                                                                                                                                                                                                              |          | PHOTC<br>CHANC<br>CONTF<br>3. EXPEC<br>AND EX<br>EXISTII<br>4. SOUNE<br>SOUNE<br>A-WEIC |
| Wall Packs $\mathfrak{Geo}$ SpecificationsFront ViewSide ViewFront ViewSide ViewViewSide ViewViewSide ViewViewSide ViewViewSide Conduit locationWeight $\mathfrak{MPX1}$ 8.1"(20.6 cm)11.1"(28.3 cm)3.2"(8.1 cm)4.0"(10.3 cm)0.6"(1.6 cm)6.11bs (2.8kg $\mathfrak{WPX2}$ 9.1"(23.1 cm)1.2"(31.1 cm)4.1"(10.5 cm)4.5"(11.5 cm)0.7"(1.7 cm)8.21bs (3.7kg                                                                                                                                                                                                                                                                                                                                                                                                                                                                                                                                                                                                                                                                                                                                                                                                                                                                                                                                                                                                                                                                                                                                                                                                                                                                                                                                                                                                                                                                                                                                                                                                                     | Number         Fore         WP1         View by or nonce over the page to se         Introduction         The WPX LED wall effective, and aest for both HID wall g construction opport the WPX family de a wide, uniform dia The WPX full cut-of footprint of the HI replace, providing upgraded appeara and excellent LED long service life. P         Image: Point of the HI replace of the service life. P         Image: Point of the HI replace of the service life. P         Image: Point of the HI replace of the service life. P         Image: Point of the HI replace of the service life. P         Image: Point of the HI replace of the service life. P         Image: Point of the HI replace of the service life. P         Image: P <t< th=""><th>Il packs are energy-efficient, cost-<br/>thetically appealing solutions<br/>pack replacement and new<br/>ortunities. Available in three sizes,<br/>elivers 1,550 to 9,200 lumens with<br/>istribution.<br/>off solutions fully cover the<br/>ID glass wall packs that they<br/>g a neat installation and an<br/>rance. Reliable IP66 construction<br/>D lumen maintenance ensure a<br/>Photocell and emergency egress<br/>take WPX ideal for every wall</th><th></th><th>PHOTC<br/>CHANC<br/>CONTF<br/>3. EXPEC<br/>AND EX<br/>EXISTII<br/>4. SOUNE<br/>SOUNE<br/>A-WEIC</th></t<>                                                                                                                                                                                                                                                                                                 | Il packs are energy-efficient, cost-<br>thetically appealing solutions<br>pack replacement and new<br>ortunities. Available in three sizes,<br>elivers 1,550 to 9,200 lumens with<br>istribution.<br>off solutions fully cover the<br>ID glass wall packs that they<br>g a neat installation and an<br>rance. Reliable IP66 construction<br>D lumen maintenance ensure a<br>Photocell and emergency egress<br>take WPX ideal for every wall                                                                                                                                                                                                                                                                                                                                                                                                                                                                                                                                                                                                                                                                                                                                                                                                                                                                                                                                                                                                                                                                                                                                                                                                                                                                                                                                                                                                                                                                                                                                              |          | PHOTC<br>CHANC<br>CONTF<br>3. EXPEC<br>AND EX<br>EXISTII<br>4. SOUNE<br>SOUNE<br>A-WEIC |
| Wall PacksImage: SpecificationsImage: SpecificationsI                                                                                                                                                                                                                                                                                                                                                                                                                                                                                                                                                                                                                                                                                                                                                                                                                                                       | Number         Fore         WP1         View by or nonce over the page to se         Introduction         The WPX LED wall effective, and aest for both HID wall g construction opport the WPX family de a wide, uniform dia The WPX full cut-of footprint of the HI replace, providing upgraded appeara and excellent LED long service life. P         Image: Point of the HI replace of the service life. P         Image: Point of the HI replace of the service life. P         Image: Point of the HI replace of the service life. P         Image: Point of the HI replace of the service life. P         Image: Point of the HI replace of the service life. P         Image: Point of the HI replace of the service life. P         Image: P <t< td=""><td>Il packs are energy-efficient, cost-<br/>thetically appealing solutions<br/>pack replacement and new<br/>prtunities. Available in three sizes,<br/>elivers 1,550 to 9,200 lumens with<br/>istribution.<br/>off solutions fully cover the<br/>ID glass wall packs that they<br/>g a neat installation and an<br/>rance. Reliable IP66 construction<br/>D lumen maintenance ensure a<br/>Photocell and emergency egress<br/>lake WPX ideal for every wall<br/>application.<br/>WPX2 LED 40K MVOLT DDBXD<br/>Finish<br/>pDBX0 Dark bronze<br/>DWHX0 White<br/>DBLXD Black</td><td></td><td>PHOTO<br/>CHANG<br/>CONTR<br/>3. EXPEC<br/>AND EX<br/>EXISTII<br/>4. SOUNE<br/>SOUNE<br/>A-WEIO</td></t<>                                                                                                                                                                                  | Il packs are energy-efficient, cost-<br>thetically appealing solutions<br>pack replacement and new<br>prtunities. Available in three sizes,<br>elivers 1,550 to 9,200 lumens with<br>istribution.<br>off solutions fully cover the<br>ID glass wall packs that they<br>g a neat installation and an<br>rance. Reliable IP66 construction<br>D lumen maintenance ensure a<br>Photocell and emergency egress<br>lake WPX ideal for every wall<br>application.<br>WPX2 LED 40K MVOLT DDBXD<br>Finish<br>pDBX0 Dark bronze<br>DWHX0 White<br>DBLXD Black                                                                                                                                                                                                                                                                                                                                                                                                                                                                                                                                                                                                                                                                                                                                                                                                                                                                                                                                                                                                                                                                                                                                                                                                                                                                                                                                                                                                                                     |          | PHOTO<br>CHANG<br>CONTR<br>3. EXPEC<br>AND EX<br>EXISTII<br>4. SOUNE<br>SOUNE<br>A-WEIO |
| Wall Packs         Weile                                                                                                                                                                                                                                                                                                                                                                                                                                                                                                                                                                                                                                                                                                                                                                                                                                                                                                                                                | Itember         fotes         Image: The second seco | Il packs are energy-efficient, cost-<br>thetically appealing solutions<br>pack replacement and new<br>prtunities. Available in three sizes,<br>elivers 1,550 to 9,200 lumens with<br>istribution.<br>off solutions fully cover the<br>ID glass wall packs that they<br>g a neat installation and an<br>rance. Reliable IP66 construction<br>o lumen maintenance ensure a<br>Photocell and emergency egress<br>lake WPX ideal for every wall<br>application.<br>WPX2 LED 40K MVOLT DDBXD<br>Finish<br>DDBXD Dark bronze<br>DWHXD White<br>DBLXD Black<br>Note : For other options, consult factory.<br>Trotection standard, except WPX1 LED P1 package<br>tandard. Add SPD6KV option to get WPX1 LED P1<br>MVOLT SPD6KV DDBXD<br>K1 and WPX2.                                                                                                                                                                                                                                                                                                                                                                                                                                                                                                                                                                                                                                                                                                                                                                                                                                                                                                                                                                                                                                                                                                                                                                                                                                             |          | PHOTC<br>CHANG<br>CONTR<br>3. EXPEC<br>AND EX<br>EXISTII<br>4. SOUNE<br>SOUNE<br>A-WEIC |
| Wall Packs         Image: Specifications       Image: Specifications         Specifications         Image: Specifications         Image: Specifications         Tont View         Side View                                                                                                                                                                                                                                                                                                                                                                                                                                                                                                                                                                                                                                                                                                                                                                                                                                                                                                                                                                                                                                                                                                                                                                                                                                                                                                                                                                                                                                                                                                                      | Image:                                                                                                                                                                                                                                                                                                                                                                                                                                                                                                                                                                                                                                                                                                                                                                                                                                                                                                                                                                                                                                                                                                                                                                                                                                                                       | Il packs are energy-efficient, cost-<br>thetically appealing solutions<br>pack replacement and new<br>prtunities. Available in three sizes,<br>elivers 1,550 to 9,200 lumens with<br>istribution.<br>off solutions fully cover the<br>ID glass wall packs that they<br>g a neat installation and an<br>rance. Reliable IP66 construction<br>D lumen maintenance ensure a<br>Photocell and emergency egress<br>take WPX ideal for every wall<br>application.<br>WPX2 LED 40K MVOLT DDBXD<br>MVX2 LED 40K MVOLT DDBXD<br>I DBXD Dark bronze<br>DWHXD White<br>DBLXD Black<br>Note: For other options, consult factory.<br>rotection standard, except WPX1 LED P1 package<br>tandard. Add SPD6KV option to get WPX1 LED P1<br>MVOLT SPD6KV DDBXD<br>K1 and WPX2.<br>N and PE options.<br>d electrical junction box. Three 1/2 inch conduit ports<br>g.A port on the back surface allows poke-through<br>relectrical junction box. Wiring can be made in the<br>X is only recommended for installations with LEDs<br>Indards. Suitable for wet locations. IP66 Rated.<br>roducts. Ust all versions of this product may be DICC<br>oducts. Ust all versions of this product may be DICC<br>oducts. Ust all versions of this product may be DICC<br>oducts. Ust all versions of this product may be DICC<br>oducts. Ust all versions of this product may be DICC<br>oducts. Ust all versions of this product may be DICC<br>oducts. Ust all versions of this product may be DICC<br>oducts. Ust all versions of this product may be DICC<br>oducts. Ust all versions of this product may be DICC<br>oducts. Ust all versions of this product may be DICC<br>oducts. Ust all versions of this product may be DICC<br>oducts. Ust all versions of this product may be DICC<br>oducts. Ust all versions of this product may be DICC<br>oducts. Ust all versions of this product may be DICC<br>oducts. Dict and at:<br>Terms and conditions aspx.<br>ult of end-user environment and application. |          | PHOTC<br>CHANC<br>CONTF<br>3. EXPEC<br>AND E.<br>EXISTI<br>4. SOUNE<br>SOUNE<br>A-WEIC  |