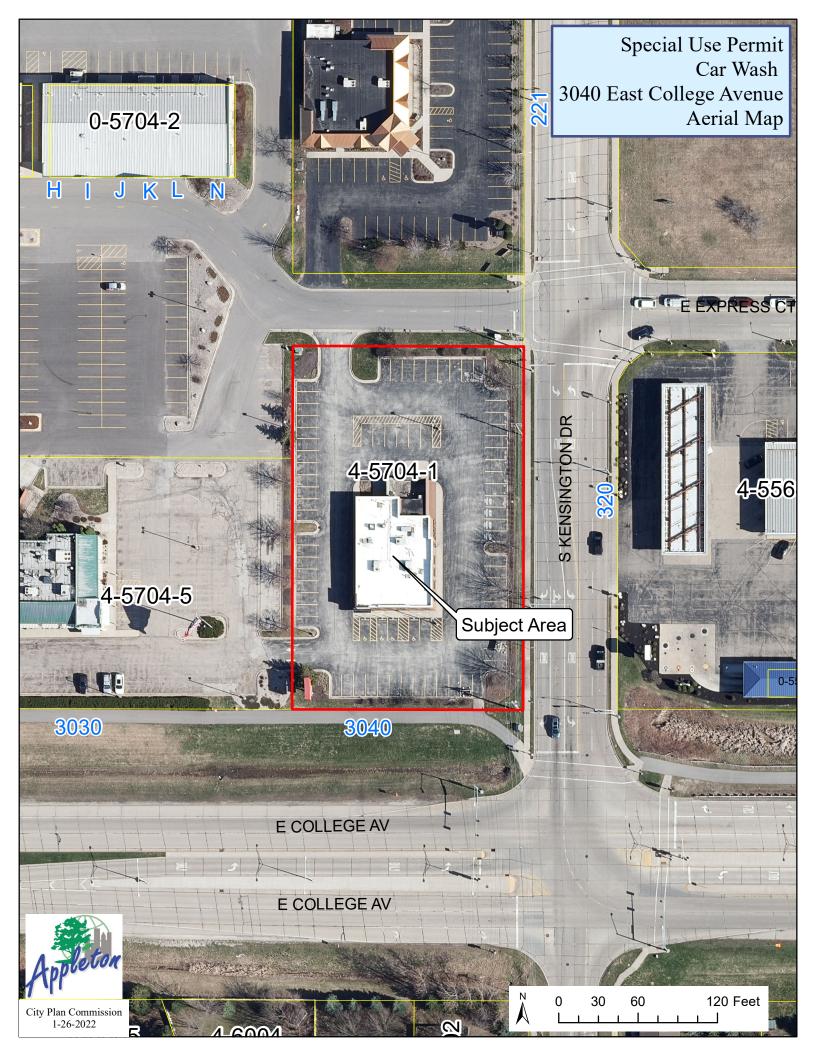

Pursuant to Sections 23-66 and 23-113 of the Appleton Municipal Code, to consider a request by John Dyke, Wolf Pack 3 Investments, owner, for property located at 3040 East College Avenue (Tax Id #31-4-5704-01) to obtain a Special Use Permit for a car wash. In the C-2 General Commercial District, a Special Use Permit is required for a car wash.

Chapter 23 of the Appleton Zoning Ordinance defines a car wash as the use of a tract of land, building, or portion thereof, for the manual or automatic washing and cleaning of passenger vehicles, recreational vehicles or other light duty equipment.