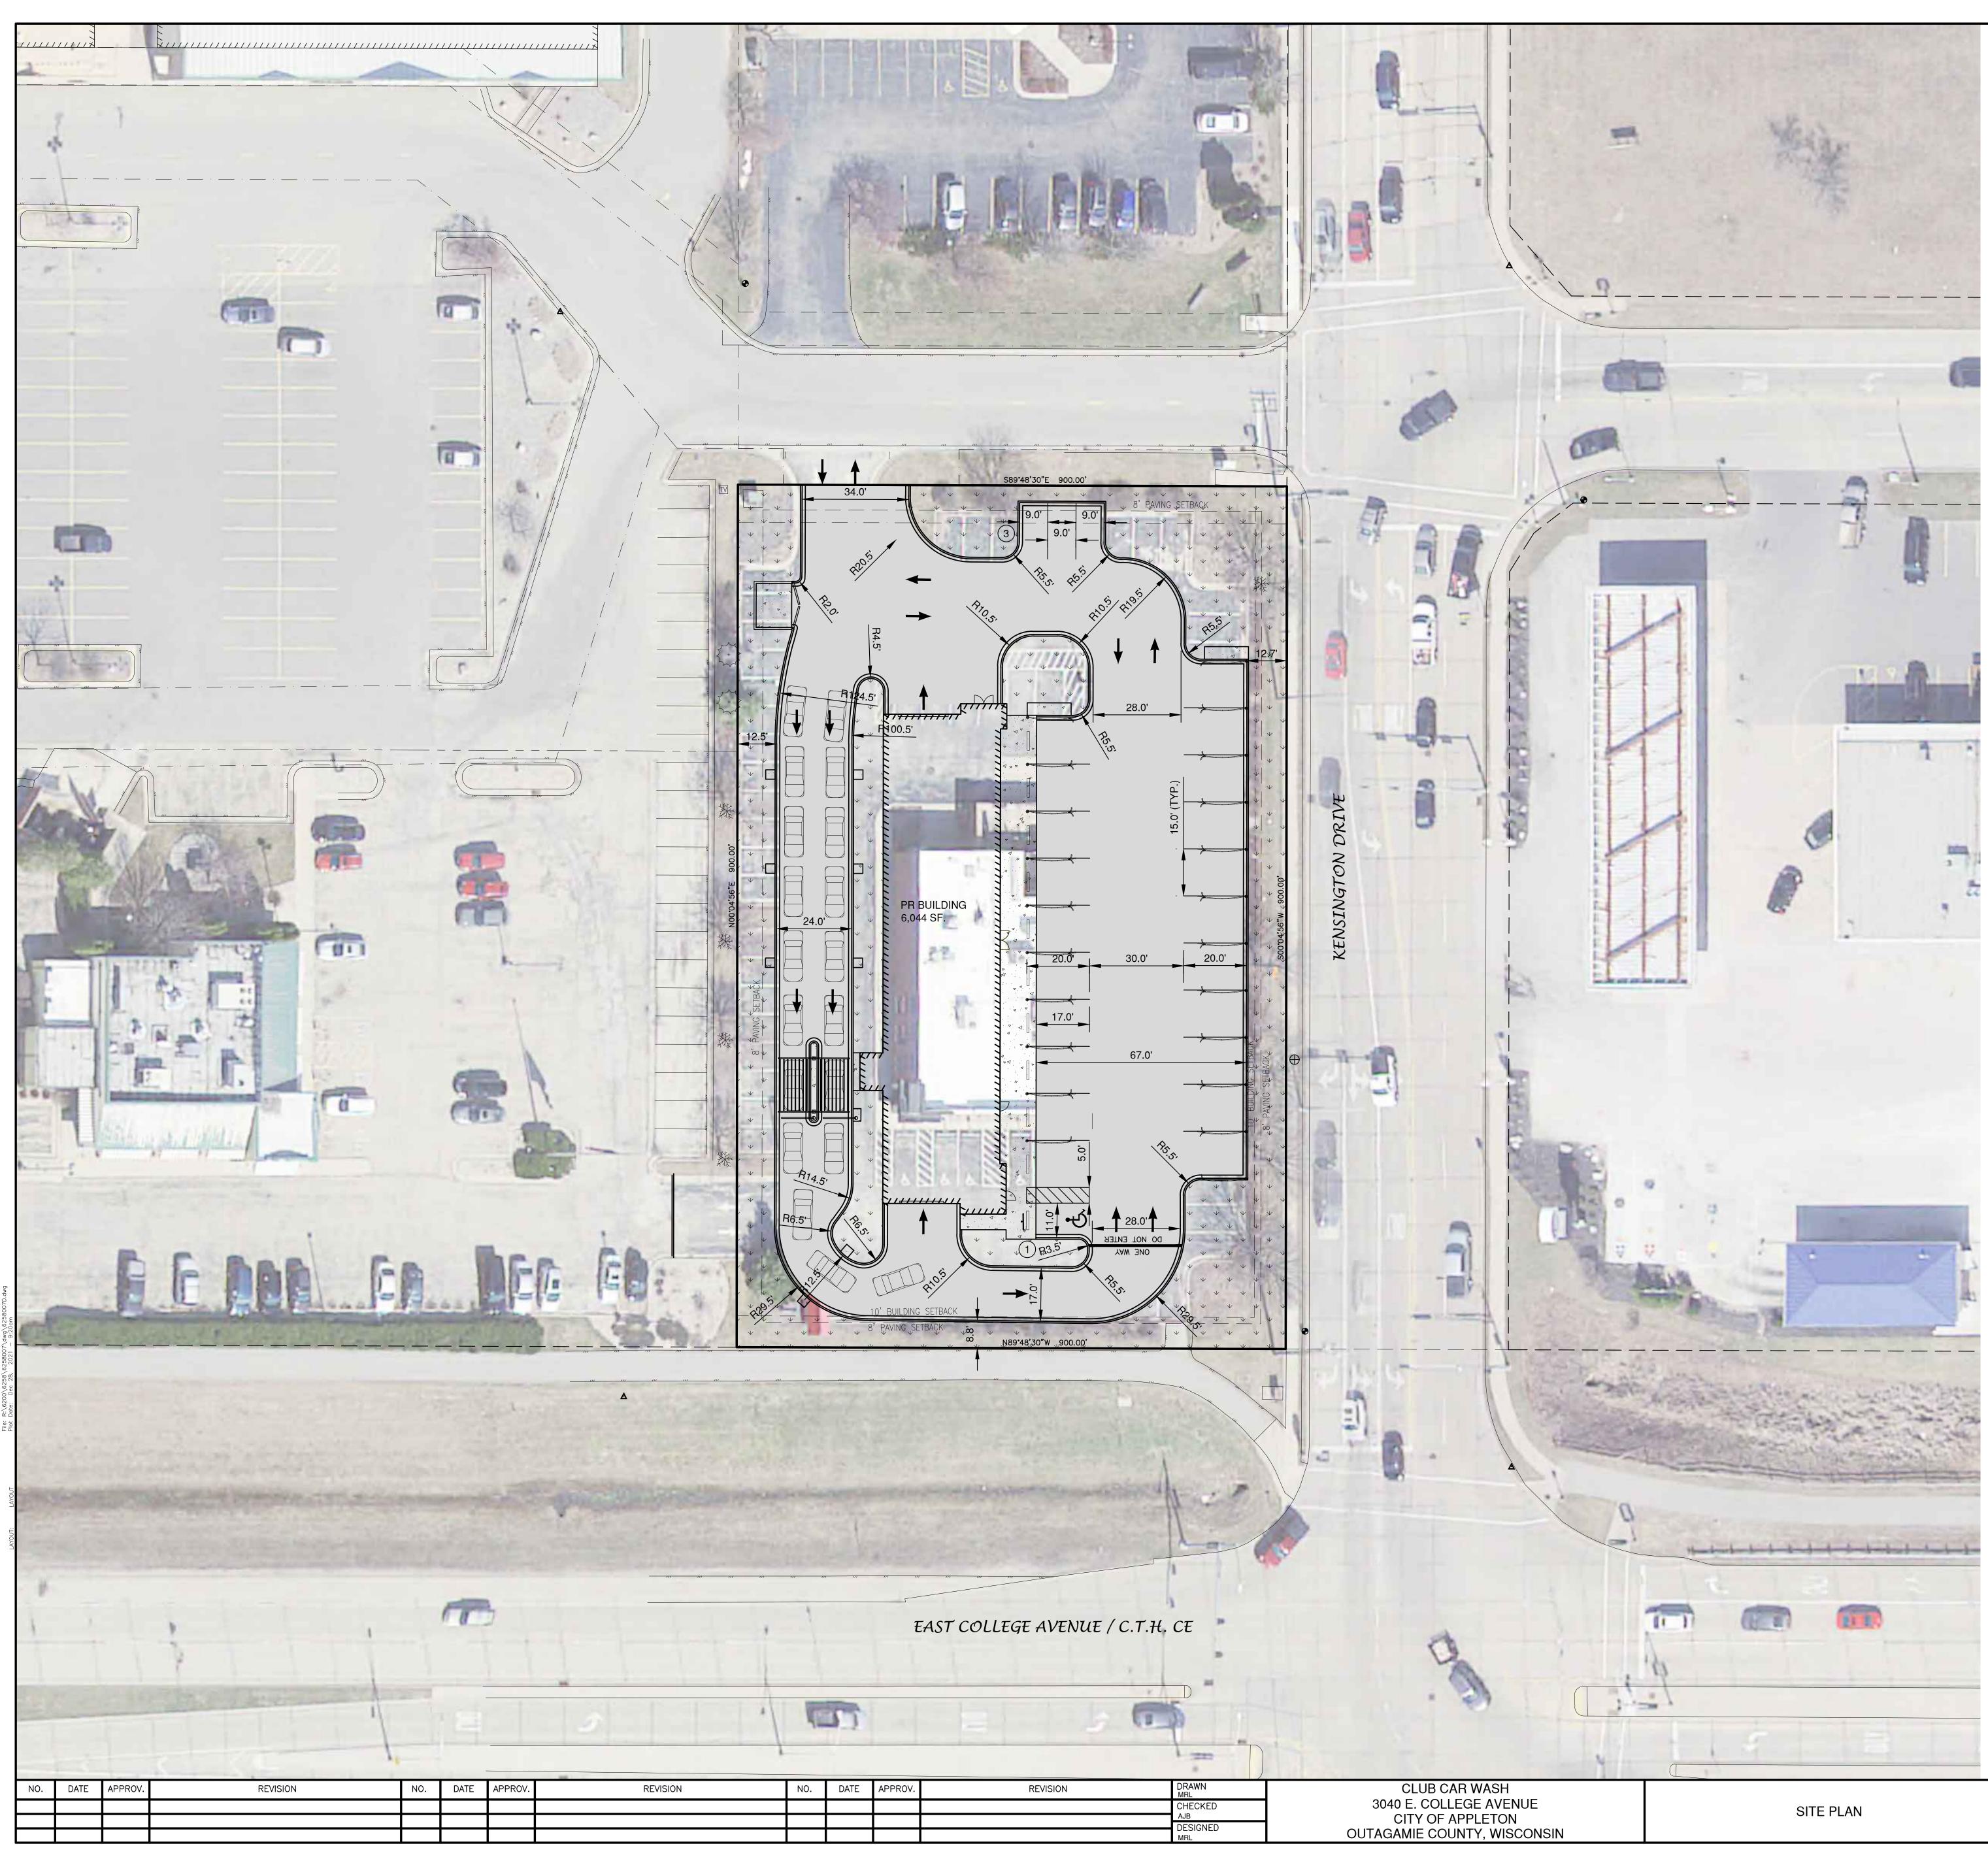

## NOTE

ALL DISTURBED AREAS SHALL BE TOPSOILED TO A DEPTH OF 6 INCHES, SEEDED AND MULCHED. AREA TO BE RAKED FREE OF STONES AND CLUMPS.

PARKING DATA

TOTAL PARKING STALLS PROVIDED = 4 HANDICAP ACCESSIBLE PARKING STALLS = 1 TOTAL PARKING STALLS REQUIRED = 4 (3 EMPLOYEES + 1 VISITOR) BIKE PARKING TO BE AVAILABLE INSIDE THE BUILDING

SITE DATA TOTAL AREA = 1.10 ACRES, 48,125 S.F. BUILDING AREA = 0.14 ACRES, 6,044 S.F. (12.6%) SIDEWALK/PARKING LOT AREA = 0.68 ACRES, 29,743 S.F. (61.8%) GREEN SPACE = 0.28 ACRES, 12,338 S.F. (25.6%)

ZONING <sup>C-2</sup>

PARCEL NO. 314570401

SCALE IN FEET

| ee & Associates, Inc.         | SHEET NO. |
|-------------------------------|-----------|
| EYING, ENVIRONMENTAL SERVICES | 2         |
| -9641 www.releeinc.com        |           |