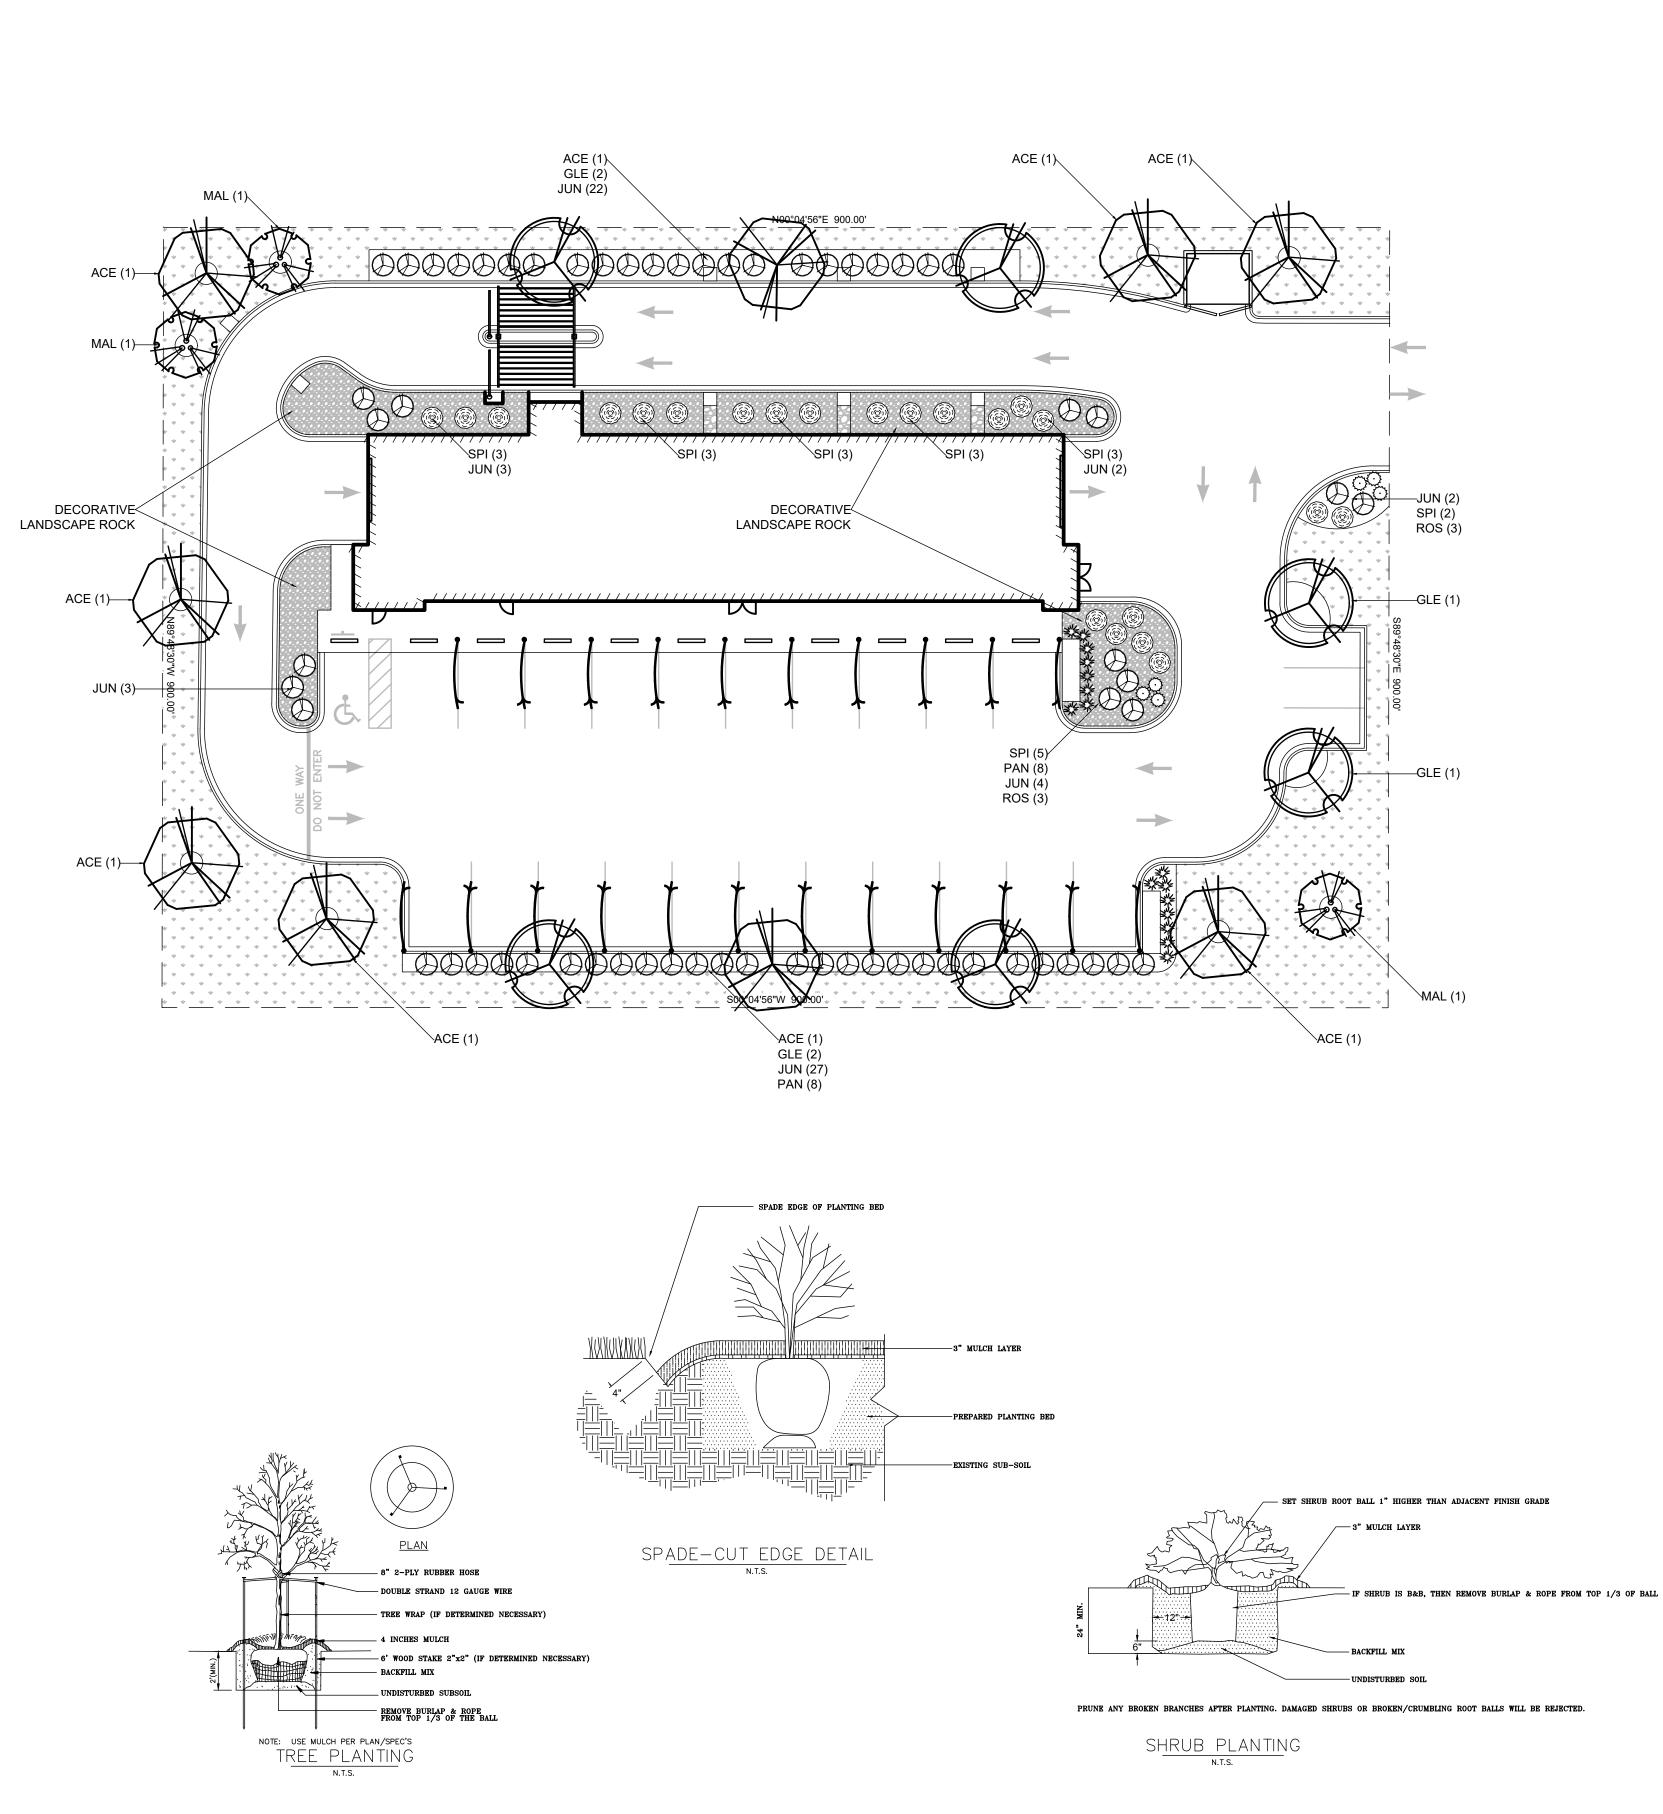

## NOTE

ALL DISTURBED AREAS SHALL BE TOPSOILED TO A DEPTH OF 6 INCHES, SEEDED AND MULCHED. AREA TO BE RAKED FREE OF STONES AND CLUMPS.

PARKING DATA

TOTAL PARKING STALLS PROVIDED = 4 HANDICAP ACCESSIBLE PARKING STALLS = 1 TOTAL PARKING STALLS REQUIRED = 4 (3 EMPLOYEES + 1 VISITOR) BIKE PARKING TO BE AVAILABLE INSIDE THE BUILDING

SITE DATA TOTAL AREA = 1.10 ACRES, 48,125 S.F. BUILDING AREA = 0.14 ACRES, 6,044 S.F. (12.6%) SIDEWALK/PARKING LOT AREA = 0.68 ACRES, 29,743 S.F. (61.8%) GREEN SPACE = 0.28 ACRES, 12,338 S.F. (25.6%)

ZONING <sup>C-2</sup>