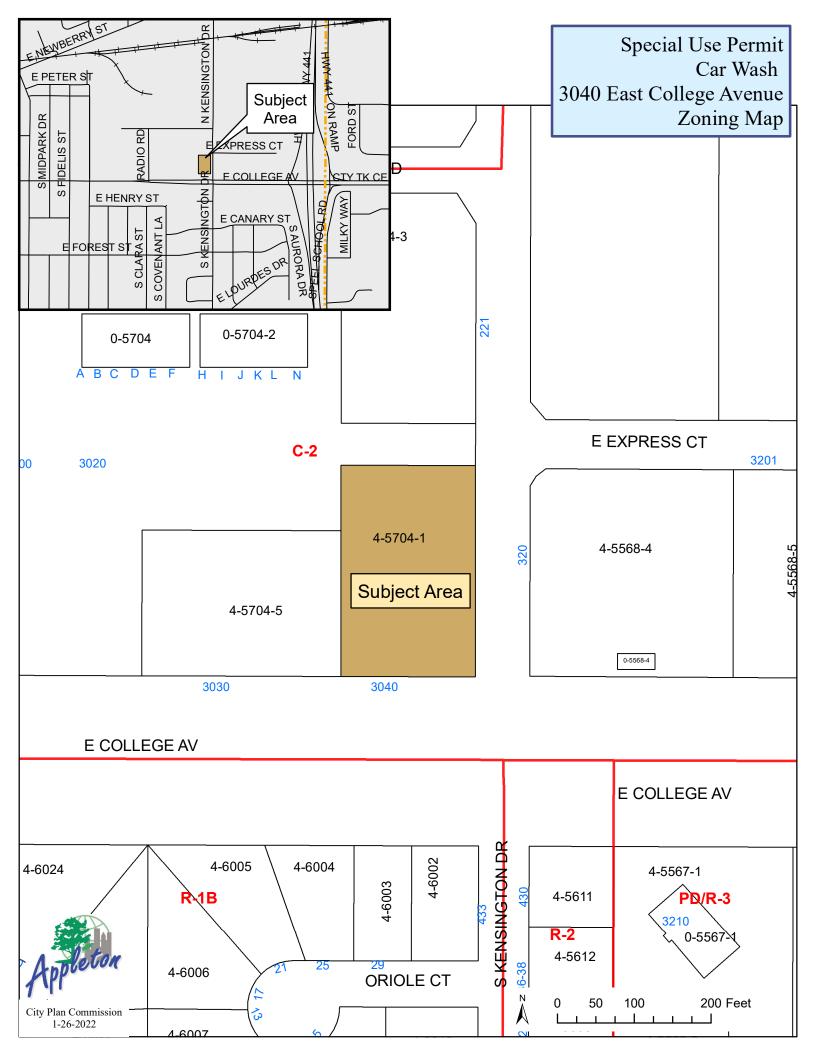

Pursuant to Sections 23-66 and 23-113 of the Appleton Municipal Code, to consider a request by John Dyke, Wolf Pack 3 Investments, owner, for property located at 3040 East College Avenue (Tax Id #31-4-5704-01) to obtain a Special Use Permit for a car wash. In the C-2 General Commercial District, a Special Use Permit is required for a car wash.

Chapter 23 of the Appleton Zoning Ordinance defines a car wash as the use of a tract of land, building, or portion thereof, for the manual or automatic washing and cleaning of passenger vehicles, recreational vehicles or other light duty equipment.