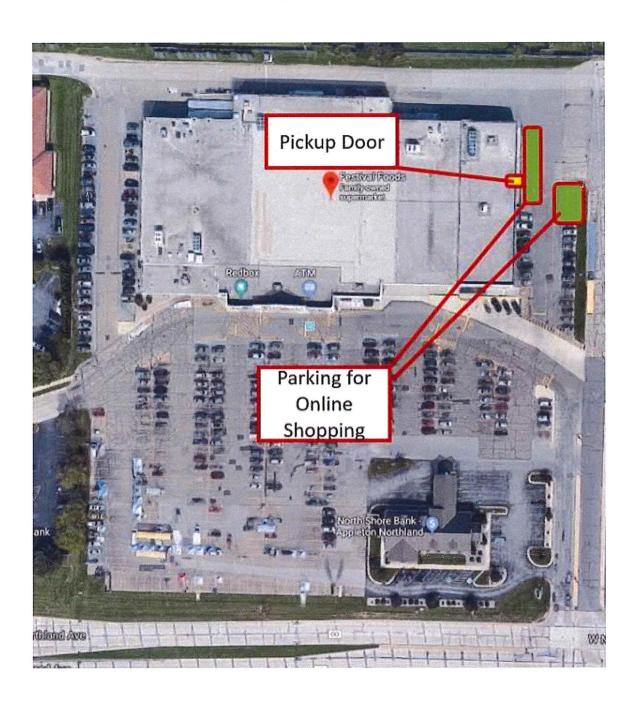

20-1250 Class "B" Beer and "Class B" Liquor License Permanent Premise

Amendment application for Skogen's Foodliner Inc, d/b/a Festival Foods, Paul Klinkhammer, Agent, located at 1200 W Northland Ave, contingent

upon approval from all departments.

Attachments: Festival Foods - permanent.pdf

20-1256 Temporary Class "B" Wine License application for Appleton Downtown Inc, Ladies Wine Walk, Djuanna Hugdahl, Person In Charge, Downtown Appleton Retailers, October 10, 2020, contingent upon approval from all