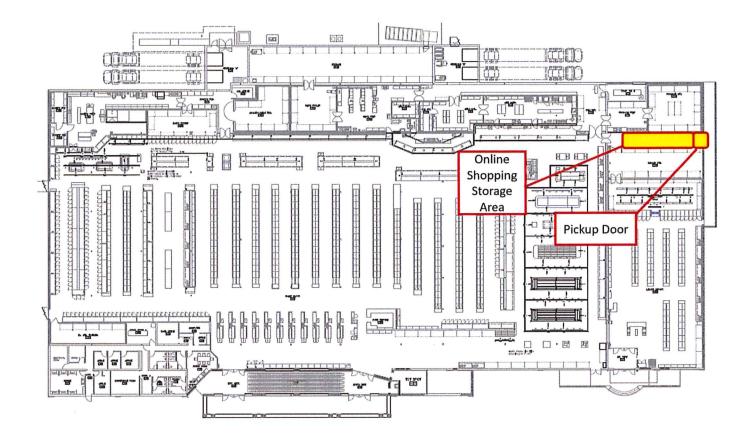

20-1250 Class "B" Beer and "Class B" Liquor License Permanent Premise

Amendment application for Skogen's Foodliner Inc, d/b/a Festival Foods, Paul Klinkhammer, Agent, located at 1200 W Northland Ave, contingent

upon approval from all departments.

Attachments: Festival Foods - permanent.pdf

20-1256 Temporary Class "B" Wine License application for Appleton Downtown Inc, Ladies Wine Walk, Djuanna Hugdahl, Person In Charge, Downtown Appleton Retailers, October 10, 2020, contingent upon approval from all