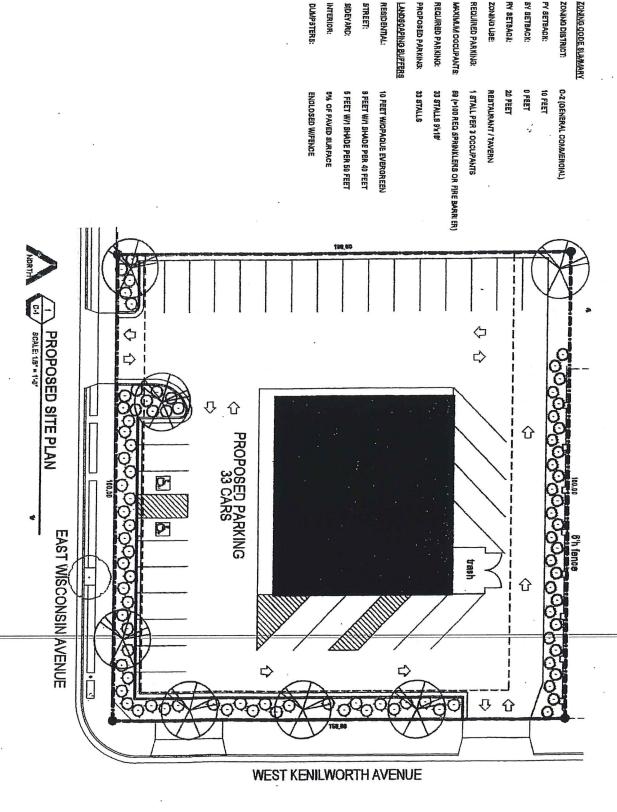

"Class B" Liquor and Class "B" Beer License Permanent Premise Amendment application for Dairyland Brew Pub, Dorri Schmidt, Agent, located at 1216 E Wisconsin Ave, contingent upon approval from all departments.

Attachments: Dairyland Brew Pub-permanent.pdf

Z0-0797 Taxicab Company Renewal License Application for LIR Transportation LLC dba Fox Valley Cab, Igor Leykin, Owner, 719 W Frances St, Appleton, contingent on all department approvals.