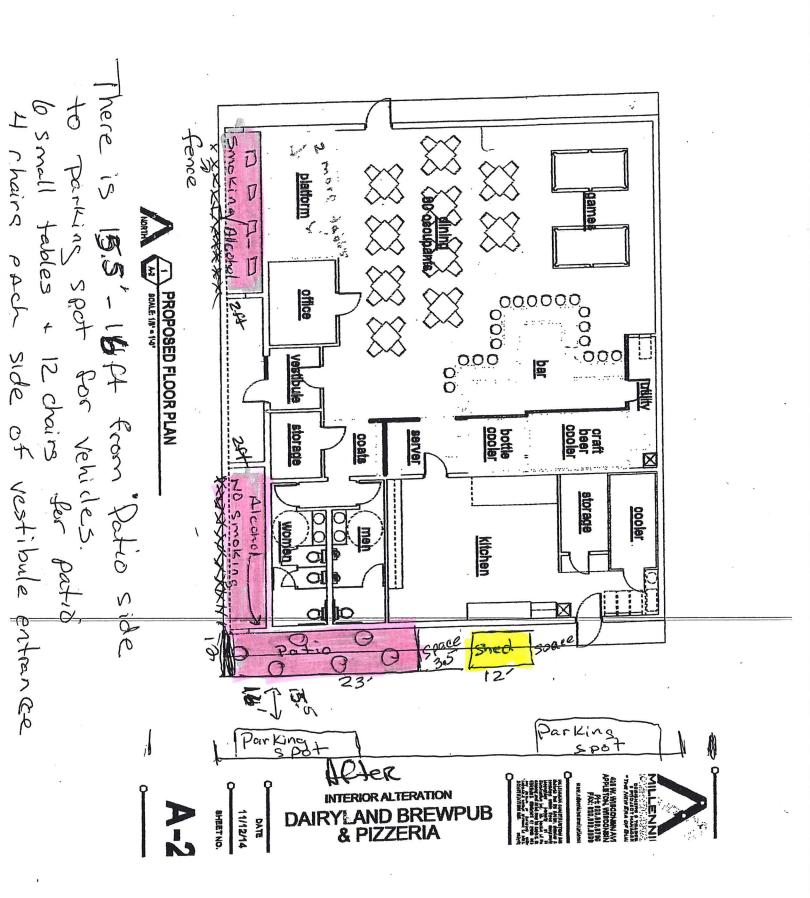

"Class B" Liquor and Class "B" Beer License Permanent Premise Amendment application for Dairyland Brew Pub, Dorri Schmidt, Agent, located at 1216 E Wisconsin Ave, contingent upon approval from all departments.

Attachments: Dairyland Brew Pub-permanent.pdf

Z0-0797 Taxicab Company Renewal License Application for LIR Transportation LLC dba Fox Valley Cab, Igor Leykin, Owner, 719 W Frances St, Appleton, contingent on all department approvals.