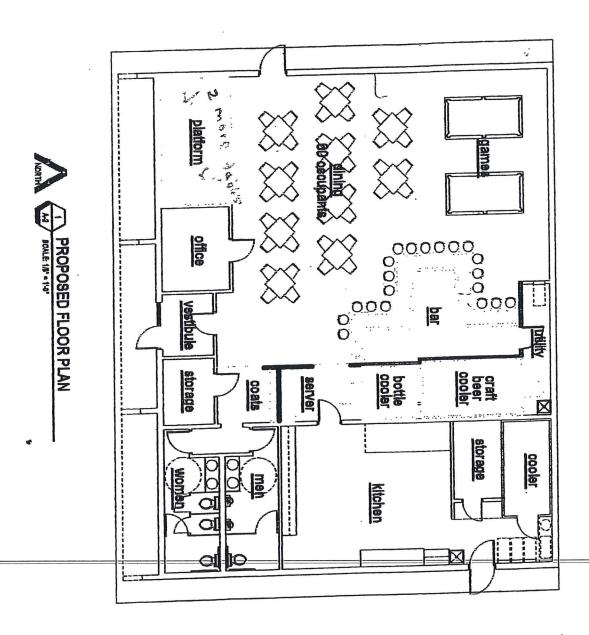

"Class B" Liquor and Class "B" Beer License Permanent Premise Amendment application for Dairyland Brew Pub, Dorri Schmidt, Agent, located at 1216 E Wisconsin Ave, contingent upon approval from all departments.

Attachments: Dairyland Brew Pub-permanent.pdf

Z0-0797 Taxicab Company Renewal License Application for LIR Transportation LLC dba Fox Valley Cab, Igor Leykin, Owner, 719 W Frances St, Appleton, contingent on all department approvals.