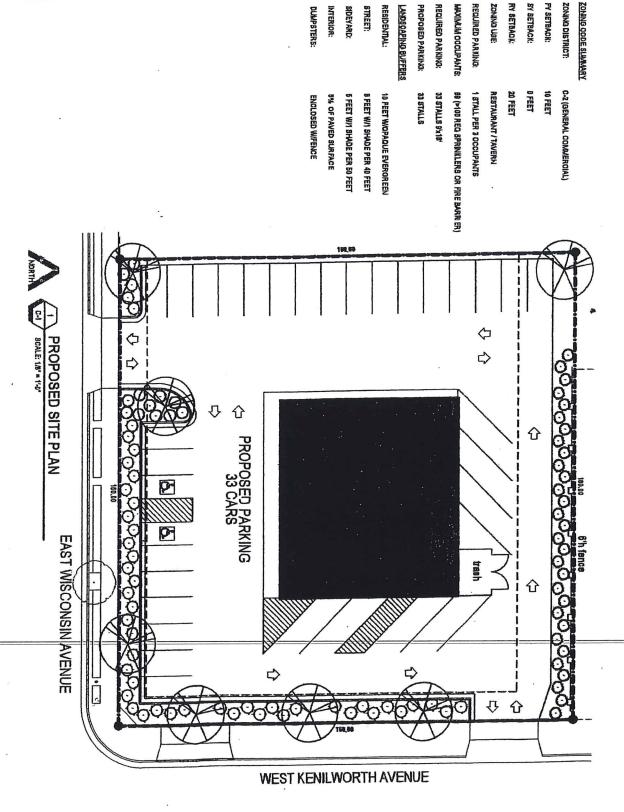

"Class B" Liquor and Class "B" Beer License Permanent Premise Amendment application for Dairyland Brew Pub, Dorri Schmidt, Agent, located at 1216 E Wisconsin Ave, contingent upon approval from all departments.

Attachments: Dairyland Brew Pub-permanent.pdf

Z0-0797 Taxicab Company Renewal License Application for LIR Transportation LLC dba Fox Valley Cab, Igor Leykin, Owner, 719 W Frances St, Appleton, contingent on all department approvals.