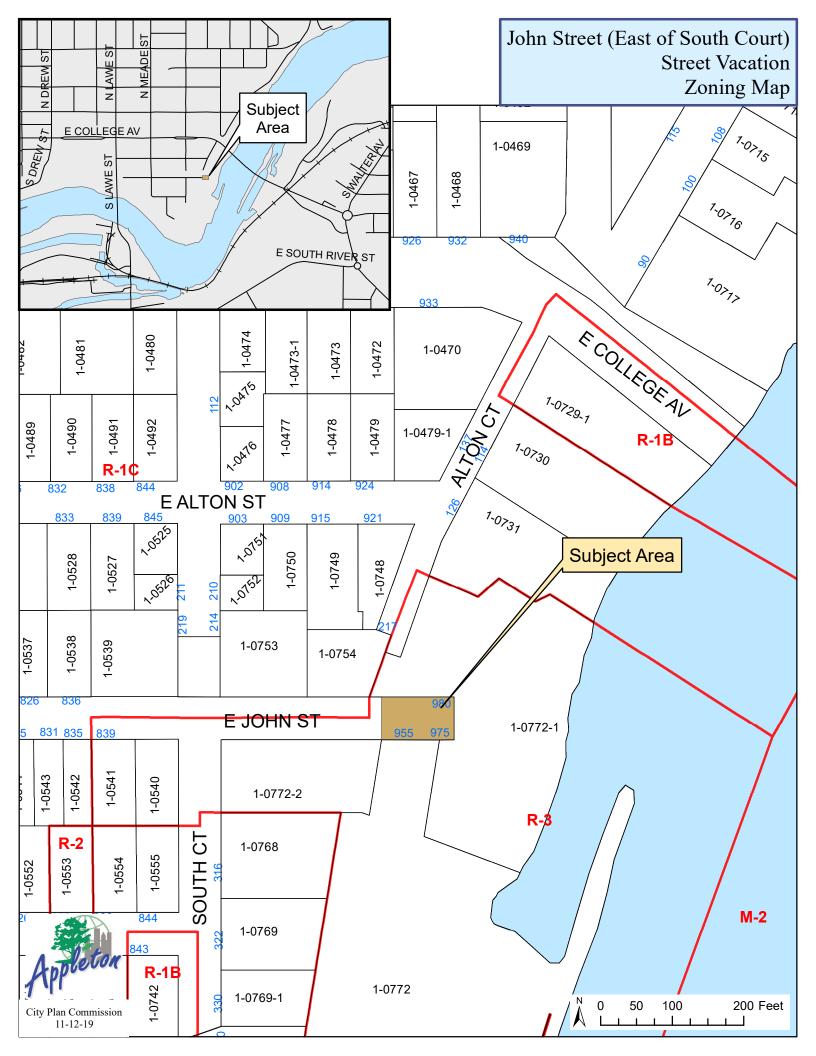

#### 3. MINUTES OF THE CITY PLAN COMMISSION

19-1705 Request to approve the street discontinuance to vacate a portion of East John Street public right-of-way generally located east of South Court and adopt the Initial Resolution and exhibit map

Rd, Neenah, contingent approval from all departments.

Attachments: Cavanaugh's Carriages.pdf

Attachments: StaffReport EJohnSt StreetVacation For11-12-19.pdf

for Cavanaugh's Carriages, Rodger and Jan Cavanaugh, 3910 Fairview

Legislative History

11/12/19 City Plan Commission recommended for approval

19-1707 Request to approve the street discontinuance to vacate a portion of North McDonald Street public right-of-way generally located north of East Northwood Drive and adopt the Initial Resolution and exhibit map

# INITIAL RESOLUTION

*WHEREAS*, the public interest requires that a portion of East John Street, east of South Court, that has not previously been vacated, be vacated and discontinued,

**BE IT RESOLVED**, that the Common Council of the City of Appleton, Wisconsin, hereby determines that the public interest requires that a portion of East John Street, City of Appleton, Outagamie County, Wisconsin, as hereinafter described, is hereby vacated and discontinued pursuant to §66.1003 of the Wisconsin Statutes.

# **LEGAL DESCRIPTION**

All of a strip of land 60 feet in width and 101.65 feet m/l in length along its centerline and containing 6,099 square feet of land m/l and being further described by:

All that part of John Street lying between Lots 1 and 2 of Certified Survey Map No. 7281, being located in the Government Lot 5, Fractional Southwest Quarter (SW ¼) of Section 25, Township 21 North, Range 17 East, City of Appleton, Outagamie County, Wisconsin and being further described as follows: Commencing at the Northwest corner of Lot 1 of Certified Survey Map No. 7281, being coincident with the South line of John Street and being the point of beginning;

Thence North 00°02'19" West 60.00 feet to the North line of John Street; Thence North 89°57'41"East 101.73 feet coincident with the North line of John Street to the currently established East line of John Street;

Thence South 00°07'39" West 60.00 feet coincident with the East line of John Street to the South line thereof;

Thence South 89°57'41"West 101.56 feet coincident with the South line of John Street to the point of beginning.

# **COMMON DESCRIPTION:**

A portion of East John Street, east of South Court

**FURTHER RESOLVED**, that the City Clerk of the City of Appleton be authorized and directed to give notice required by §66.1003 of the Wisconsin Statutes.