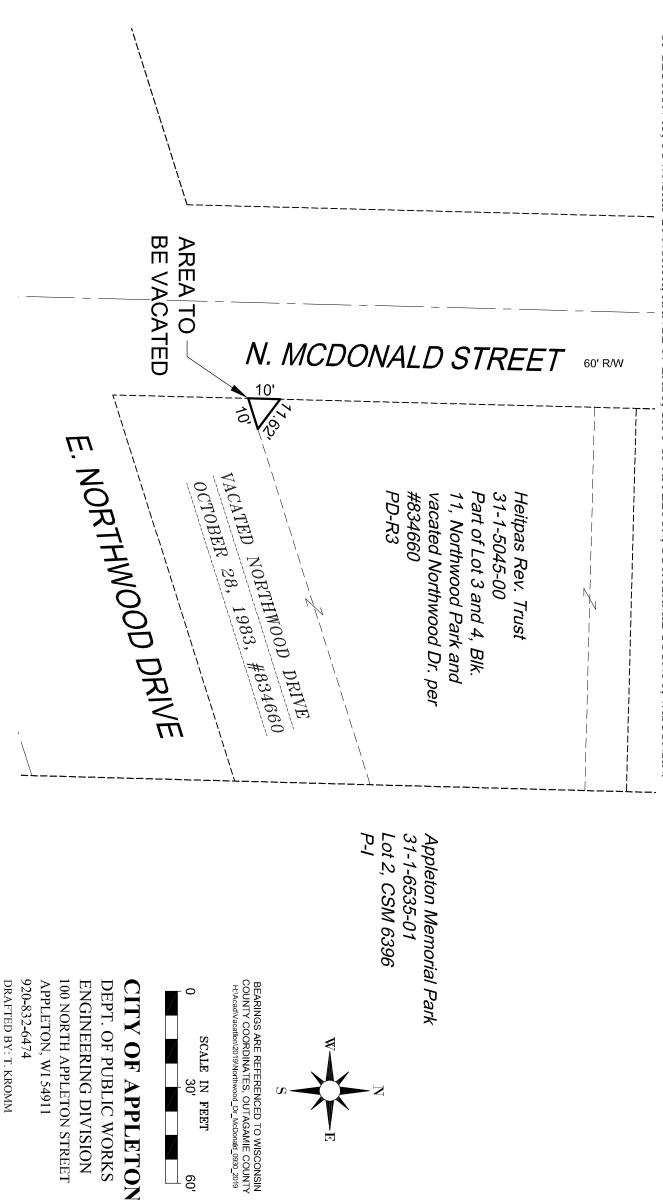

Legislative History

11/12/19 City Plan Commission recommended for approval

19-1707 Request to approve the street discontinuance to vacate a portion of North McDonald Street public right-of-way generally located north of East Northwood Drive and adopt the Initial Resolution and exhibit map

Attachments: StaffReport McDonaldStreet StreetVacation For11-12-19.pdf

Legislative History

11/12/19 City Plan Commission recommended for approval