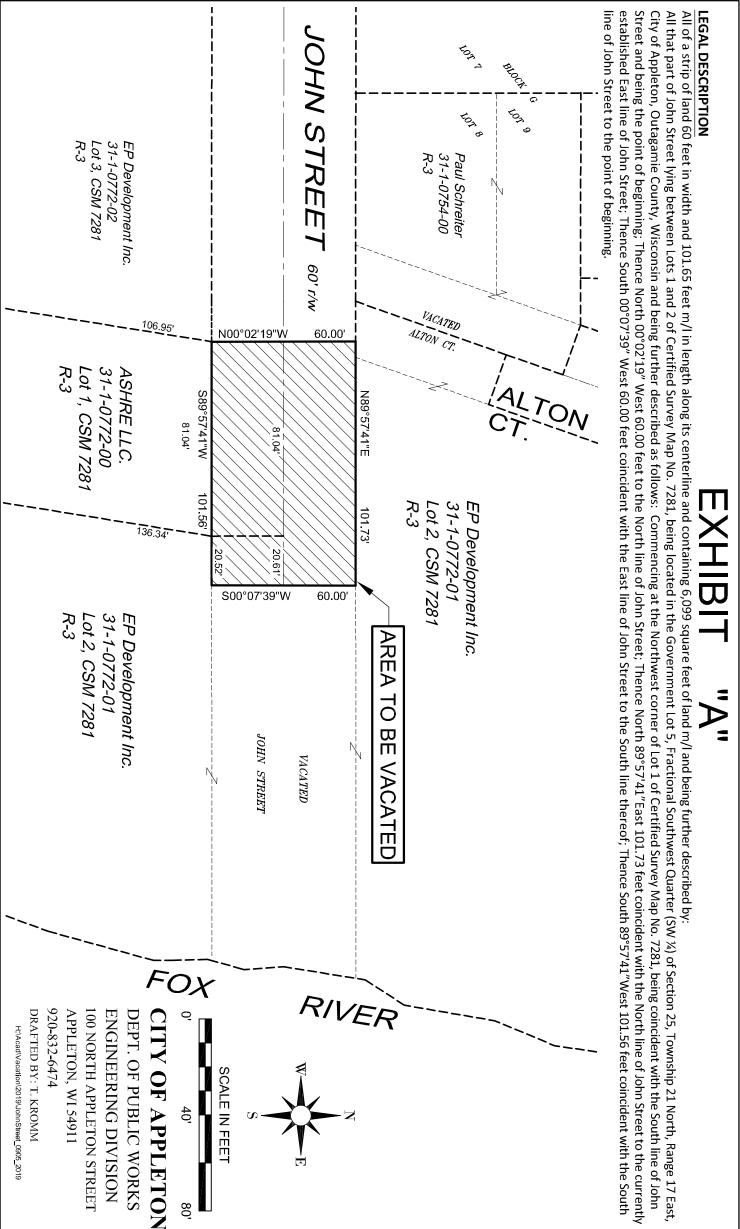

# **LEGAL DESCRIPTION**

All of a strip of land 60 feet in width and 101.65 feet m/l in length along its centerline and containing 6,099 square feet of land m/l and being further described by:

All that part of John Street lying between Lots 1 and 2 of Certified Survey Map No. 7281, being located in the Government Lot 5, Fractional Southwest Quarter (SW ¼) of Section 25, Township 21 North, Range 17 East, City of Appleton, Outagamie County, Wisconsin and being further described as follows: Commencing at the Northwest corner of Lot 1 of Certified Survey Map No. 7281, being coincident with the South line of John Street and being the point of beginning;

Thence North 00°02'19" West 60.00 feet to the North line of John Street; Thence North 89°57'41"East 101.73 feet coincident with the North line of John Street to the currently established East line of John Street;

Thence South 00°07'39" West 60.00 feet coincident with the East line of John Street to the South line thereof;

Thence South 89°57'41"West 101.56 feet coincident with the South line of John Street to the point of beginning.

See also attached Exhibit "A" for illustration.