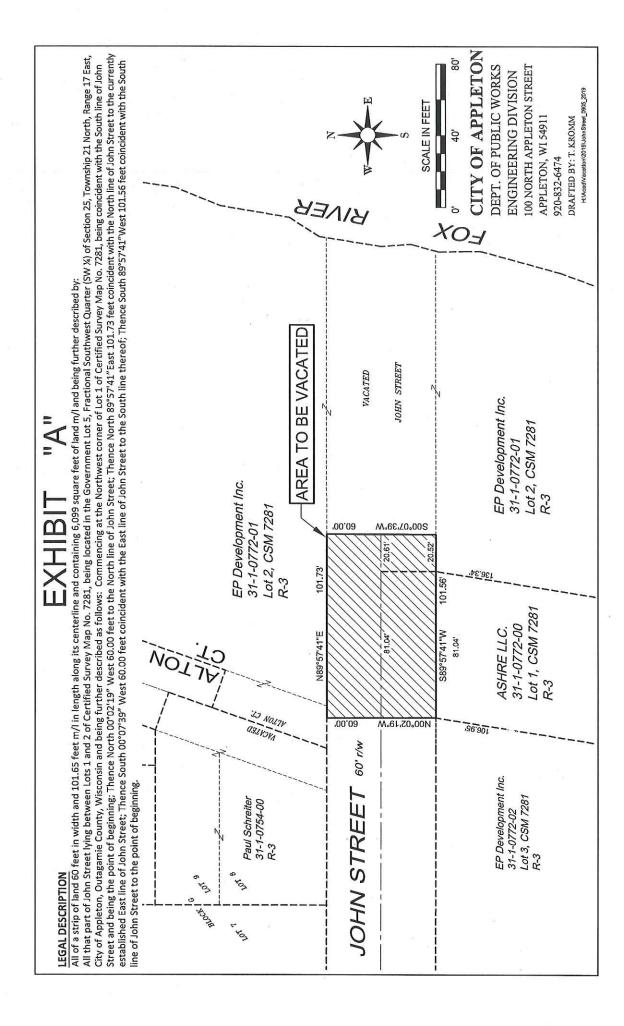

# **LEGAL DESCRIPTION**

All of a strip of land 60 feet in width and 101.65 feet m/l in length along its centerline and containing 6,099 square feet of land m/l and being further described by:

All that part of John Street lying between Lots 1 and 2 of Certified Survey Map No. 7281, being located in the Government Lot 5, Fractional Southwest Quarter (SW ¼) of Section 25, Township 21 North, Range 17 East, City of Appleton, Outagamie County, Wisconsin and being further described as follows: Commencing at the Northwest corner of Lot 1 of Certified Survey Map No. 7281, being coincident with the South line of John Street and being the point of beginning;

Thence North 00°02'19" West 60.00 feet to the North line of John Street; Thence North 89°57'41"East 101.73 feet coincident with the North line of John Street to the currently established East line of John Street;

Thence South 00°07'39" West 60.00 feet coincident with the East line of John Street to the South line thereof;

Thence South 89°57'41"West 101.56 feet coincident with the South line of John Street to the point of beginning.

See also attached Exhibit "A" for illustration.