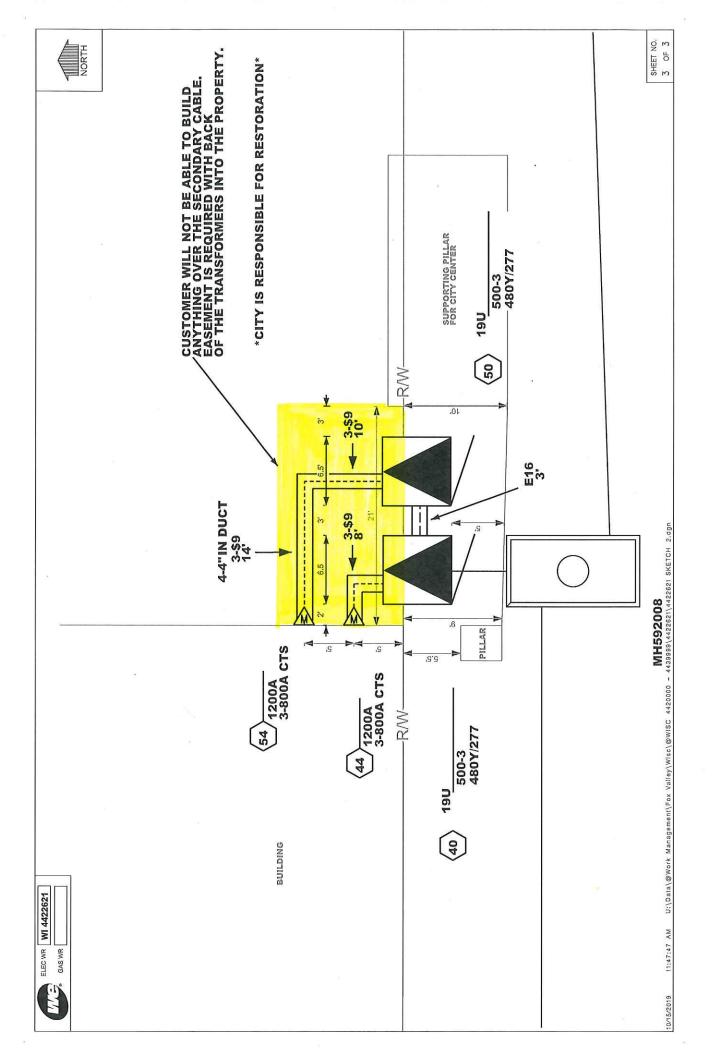

Attachments: EnviroForensics-permanent street occupancy.pdf

Legislative History

11/11/19 Municipal Services recommended for approval

Committee

19-1679 Request from Wisconsin Electric Power Company for a permanent street occupancy permit for two (2) transformers and associated conduit and cable in the City Center Street right of way. This approval is required in addition to a corresponding easement that requires Finance Committee and Council approval.

Attachments: Wisconsin Electric Power Co-permanent street occupancy.pdf

Legislative History

11/11/19 Municipal Services recommended for approval

Committee

19-1680 Approve John Street Vacation as shown on Exhibit "A".

Attachments: Audit Services Extension 2019-2020.pdf

Legislative History

11/11/19 Finance Committee recommended for approval

19-1726 Request to approve a 21' by 12' Easement with Wisconsin Electric Power Company for two (2) transformers and associated conduit, cable, etc. on parcel 31-2-0272-00 as shown on the attached exhibit.

Attachments: WeEnergies Easement.pdf

Legislative History

11/11/19 Finance Committee recommended for approval

19-1727 Request to approve Three Party Street Vacation Agreement for the Erb Street north of Michigan Street vacation.