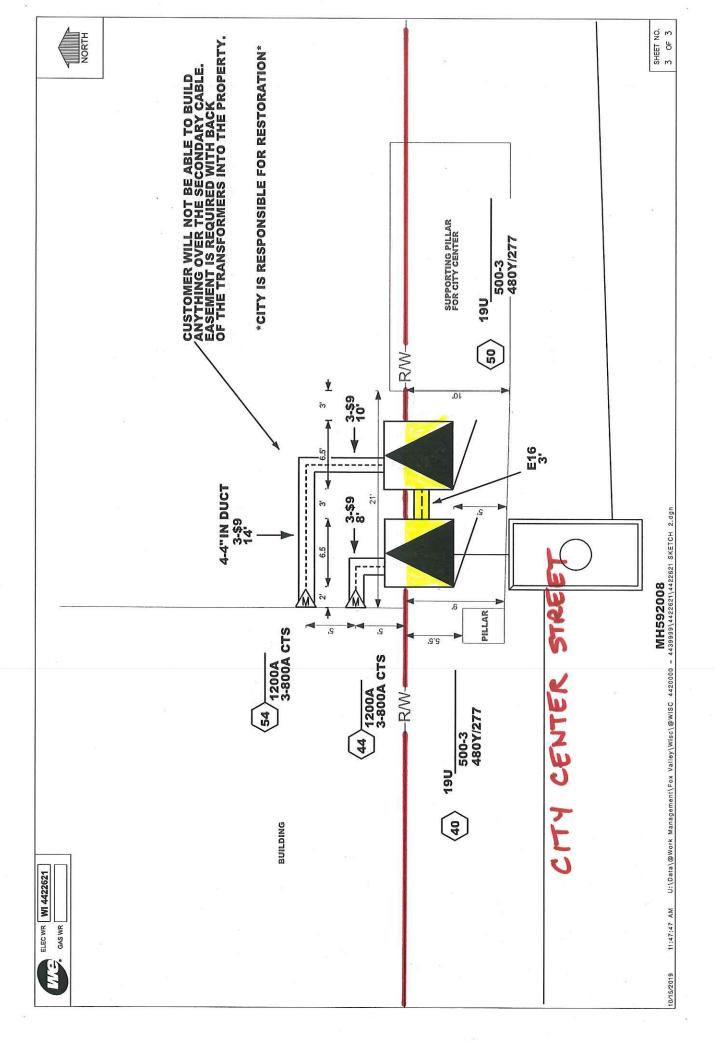

Attachments: EnviroForensics-permanent street occupancy.pdf

Legislative History

11/11/19 Municipal Services recommended for approval

Committee

19-1679 Request from Wisconsin Electric Power Company for a permanent street occupancy permit for two (2) transformers and associated conduit and cable in the City Center Street right of way. This approval is required in addition to a corresponding easement that requires Finance Committee and Council approval.

Attachments: Wisconsin Electric Power Co-permanent street occupancy.pdf

Legislative History

11/11/19 Municipal Services recommended for approval

Committee

19-1680 Approve John Street Vacation as shown on Exhibit "A".