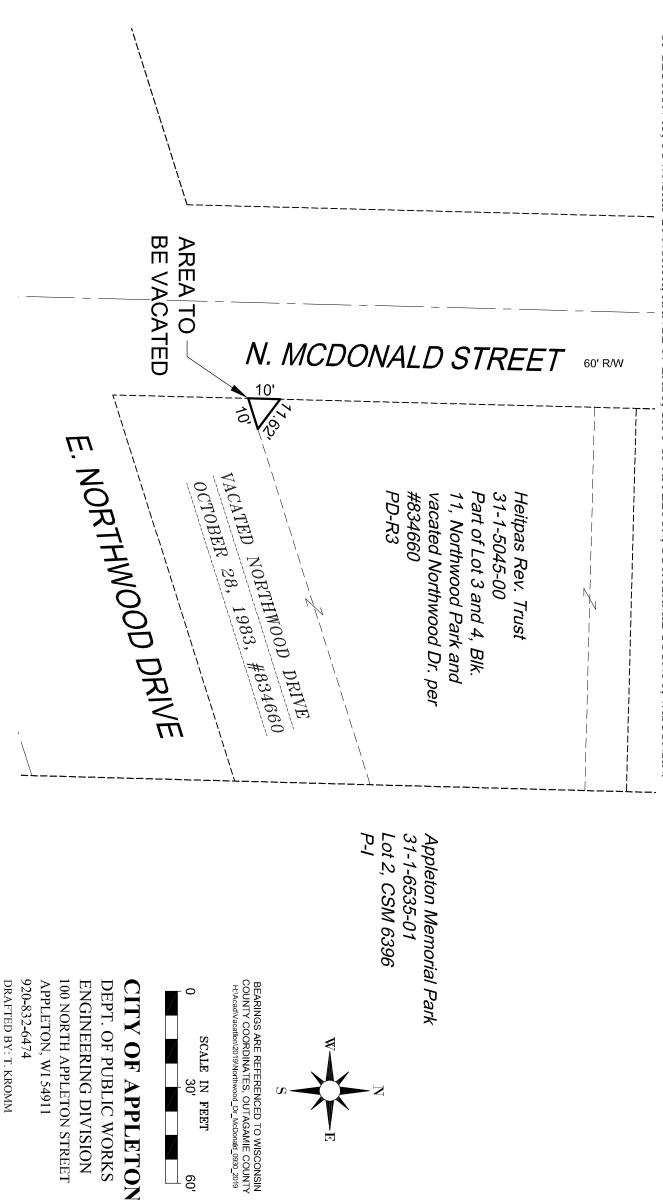

Attachments: McDonald Street - Initial Resolution.pdf

Legislative History

11/12/19 City Plan Commission recommended for approval

19-1707 Request to approve the street discontinuance to vacate a portion of North McDonald Street public right-of-way generally located north of East Northwood Drive and adopt the Initial Resolution and exhibit map

Attachments: StaffReport McDonaldStreet StreetVacation For11-12-19.pdf

Legislative History

11/12/19 City Plan Commission recommended for approval