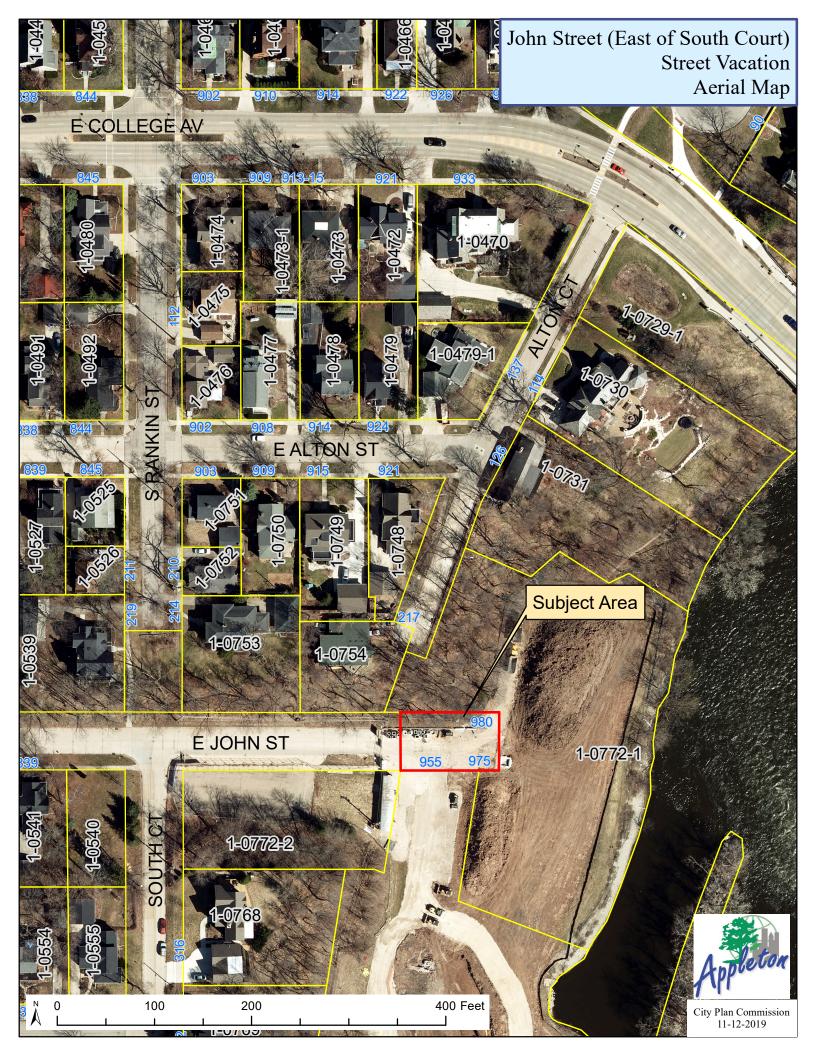

#### 3. MINUTES OF THE CITY PLAN COMMISSION

19-1705 Request to approve the street discontinuance to vacate a portion of East John Street public right-of-way generally located east of South Court and adopt the Initial Resolution and exhibit map

Rd, Neenah, contingent approval from all departments.

Attachments: Cavanaugh's Carriages.pdf

Attachments: StaffReport EJohnSt StreetVacation For11-12-19.pdf

for Cavanaugh's Carriages, Rodger and Jan Cavanaugh, 3910 Fairview

Legislative History

11/12/19 City Plan Commission recommended for approval

19-1707 Request to approve the street discontinuance to vacate a portion of North McDonald Street public right-of-way generally located north of East Northwood Drive and adopt the Initial Resolution and exhibit map

# INITIAL RESOLUTION

*WHEREAS*, the public interest requires that a portion of East John Street, east of South Court, that has not previously been vacated, be vacated and discontinued,

**BE IT RESOLVED**, that the Common Council of the City of Appleton, Wisconsin, hereby determines that the public interest requires that a portion of East John Street, City of Appleton, Outagamie County, Wisconsin, as hereinafter described, is hereby vacated and discontinued pursuant to §66.1003 of the Wisconsin Statutes.

# **COMMON DESCRIPTION:**

A portion of East John Street, east of South Court

**FURTHER RESOLVED**, that the City Clerk of the City of Appleton be authorized and directed to give notice required by §66.1003 of the Wisconsin Statutes.