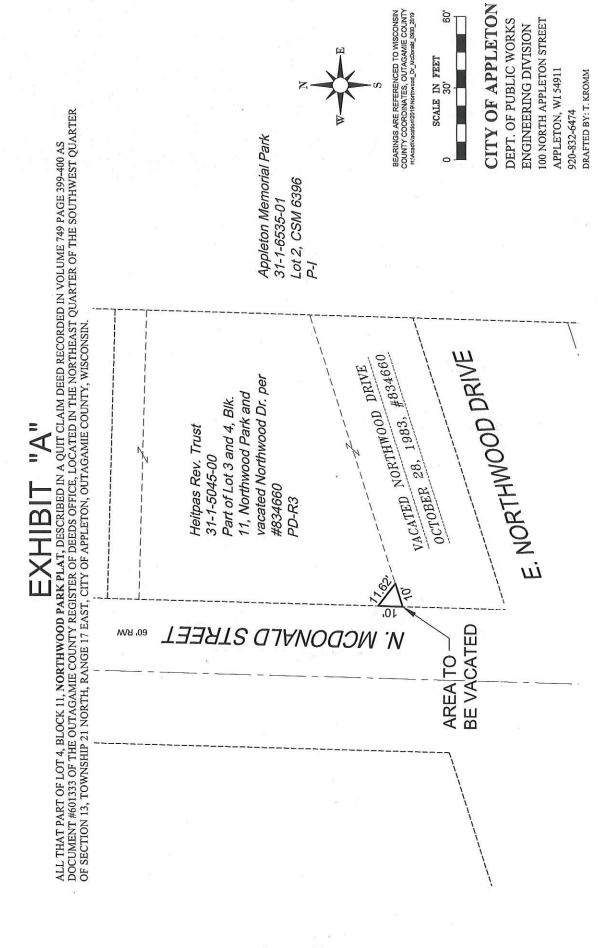

Legislative History

11/12/19 City Plan Commission recommended for approval

19-1707 Request to approve the street discontinuance to vacate a portion of North McDonald Street public right-of-way generally located north of East Northwood Drive and adopt the Initial Resolution and exhibit map

Attachments: StaffReport McDonaldStreet StreetVacation For11-12-19.pdf

Legislative History

11/12/19 City Plan Commission recommended for approval