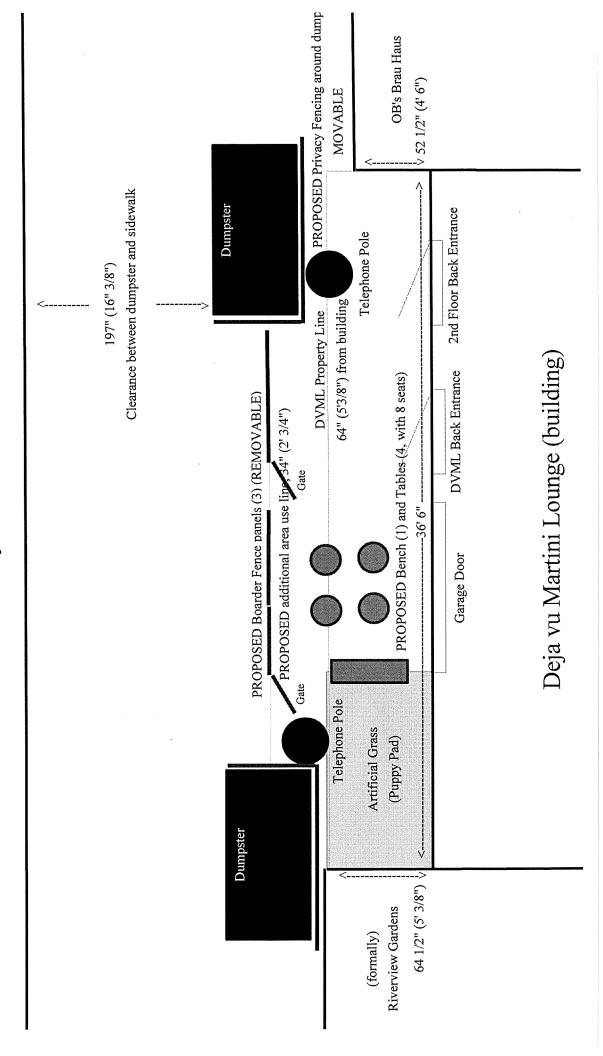

#### 2. MINUTES OF THE SAFETY AND LICENSING COMMITTEE

19-1559 Reserve "Class B" Liquor and Class "B" Beer License Permanent Premise Amendment application for Deja Vu Martini Lounge, located at 519 W. College Ave, contingent upon approval from all departments.

Attachments: Deja Vu Martini Lounge-permanent amendment.pdf

Legislative History

10/16/19 Safety and Licensing recommended for approval

Committee

19-1675 Class "B" Beer and "Class C" Wine License application for Jerk Joint LLC d/b/a Jerk Joint, Fay Oliver, Agent, located at 1619 W. College Ave Suite D, contingent upon approval from all departments.