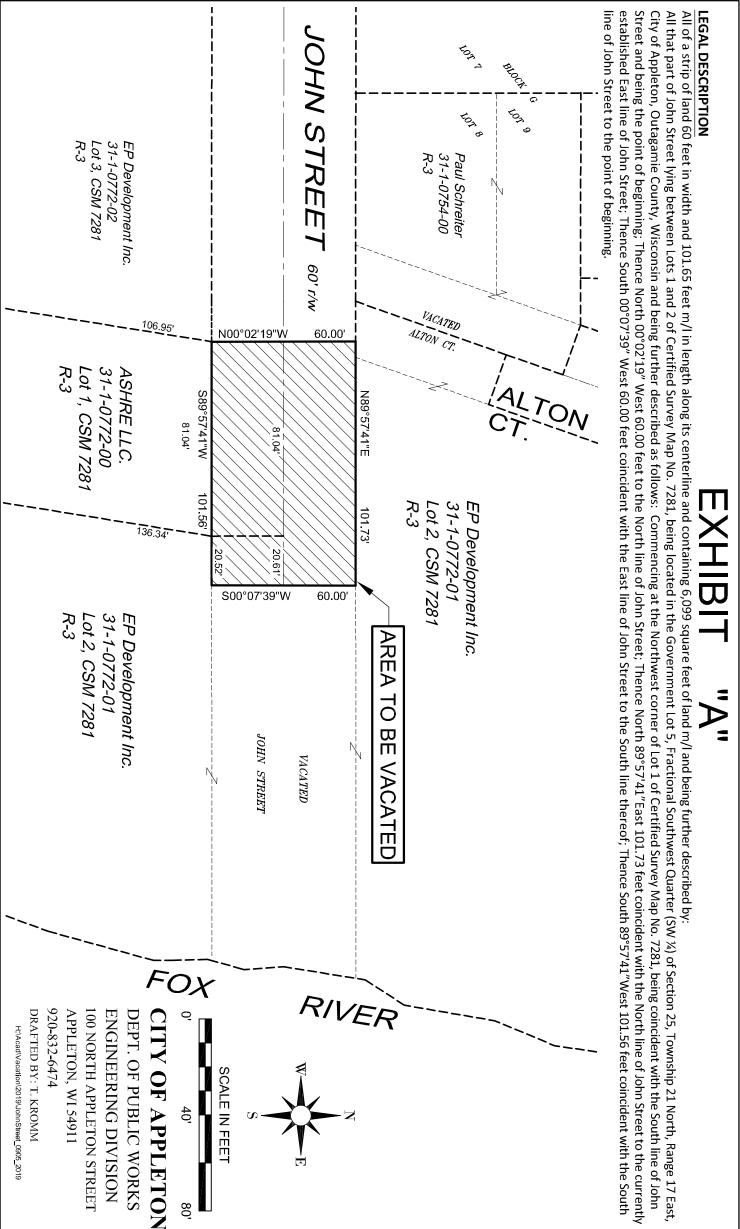

# **LEGAL DESCRIPTION**

All of a strip of land 60 feet in width and 101.65 feet m/l in length along its centerline and containing 6,099 square feet of land m/l and being further described by:

All that part of John Street lying between Lots 1 and 2 of Certified Survey Map No. 7281, being located in the Government Lot 5, Fractional Southwest Quarter (SW ¼) of Section 25, Township 21 North, Range 17 East, City of Appleton, Outagamie County, Wisconsin and being further described as follows: Commencing at the Northwest corner of Lot 1 of Certified Survey Map No. 7281, being coincident with the South line of John Street and being the point of beginning;

Thence North 00°02'19" West 60.00 feet to the North line of John Street; Thence North 89°57'41"East 101.73 feet coincident with the North line of John Street to the currently established East line of John Street;

Thence South 00°07'39" West 60.00 feet coincident with the East line of John Street to the South line thereof;

Thence South 89°57'41"West 101.56 feet coincident with the South line of John Street to the point of beginning.

See also attached Exhibit "A" for illustration.

# OWNERSHIP DISTRIBUTION OF THE VACATED STREET AREA

The adjoining property owner shall acquire ownership to the afore described and vacated portion of John Street, in its entirety and with the entire vacated portion attaching to owners property, as shown on the attached Exhibit "A" Map and more specifically as follows:

The owner of Lot 2 of Certified Survey Map No. 7281, being located in the Government Lot 5, Fractional Southwest Quarter (SW ¼) of Section 25, Township 21 North, Range 17 East, City of Appleton, Outagamie County, Wisconsin. Said Owner abutting the portion of vacated John Street shall acquire, in its entirety, the vacated right-of-way.