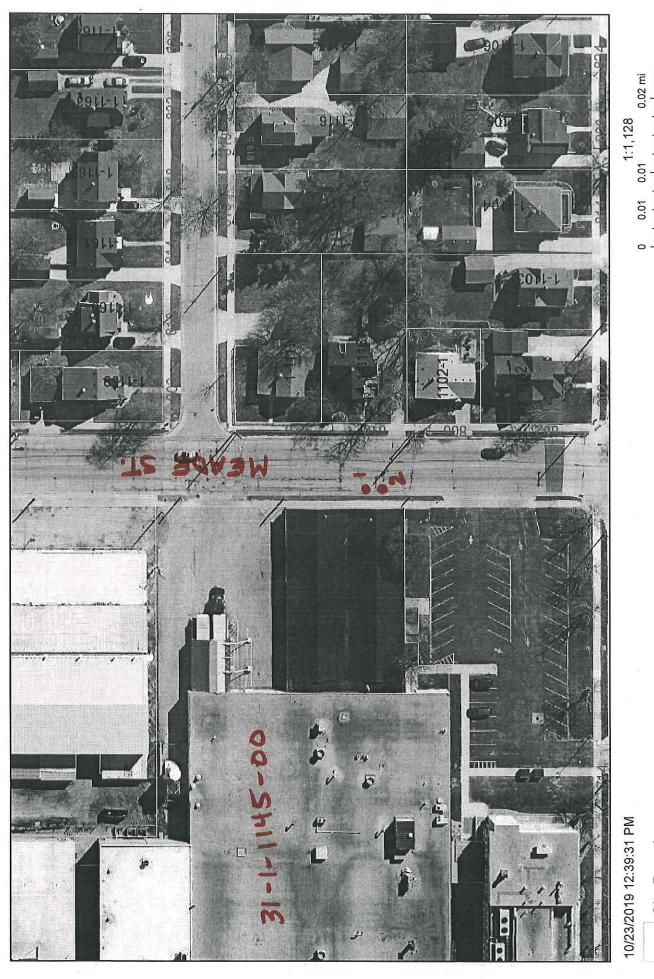

#### 1. MINUTES OF THE MUNICIPAL SERVICES COMMITTEE

19-1678 Request from EnviroForensics, LLC for a permanent street occupancy permit to install two (2) groundwater monitoring wells in Meade Street for tax key parcel 31-1-1145-00.

Attachments: EnviroForensics-permanent street occupancy.pdf

Legislative History

11/11/19 Municipal Services recommended for approval

Committee

19-1679 Request from Wisconsin Electric Power Company for a permanent street occupancy permit for two (2) transformers and associated conduit and cable in the City Center Street right of way. This approval is required in addition to a corresponding easement that requires Finance Committee and Council approval.