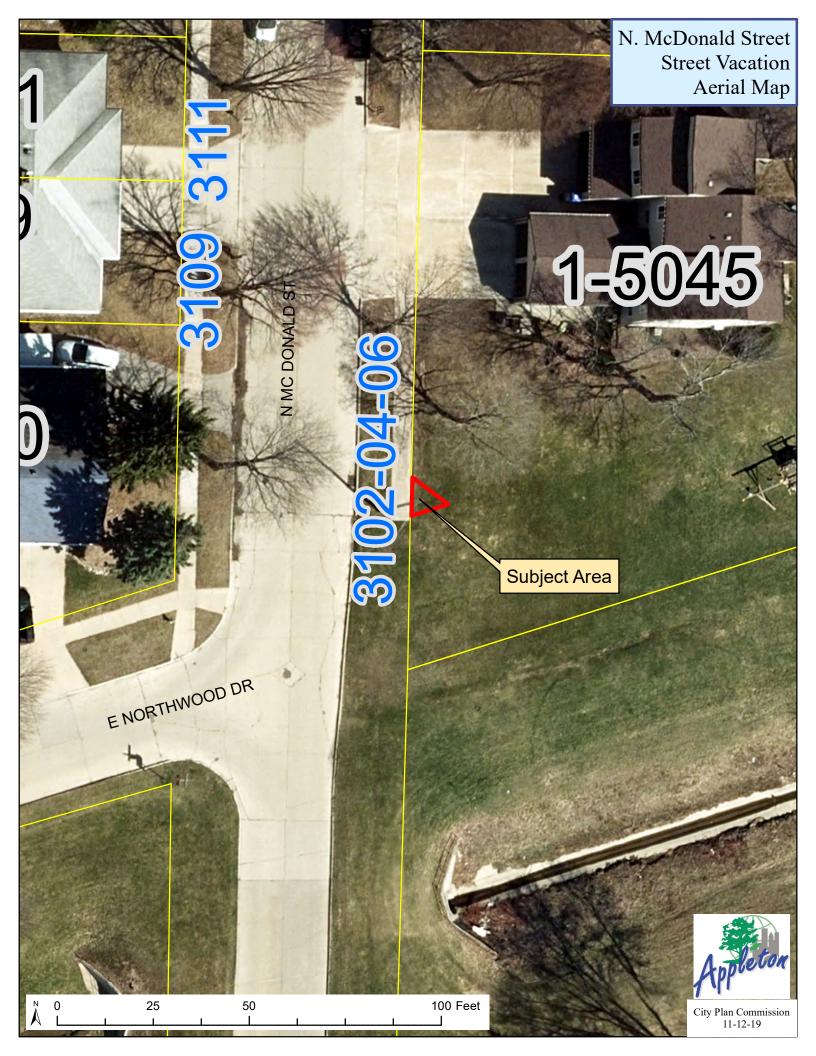

Legislative History

11/12/19 City Plan Commission recommended for approval

19-1707 Request to approve the street discontinuance to vacate a portion of North McDonald Street public right-of-way generally located north of East Northwood Drive and adopt the Initial Resolution and exhibit map

Attachments: StaffReport McDonaldStreet StreetVacation For11-12-19.pdf

Legislative History

11/12/19 City Plan Commission recommended for approval