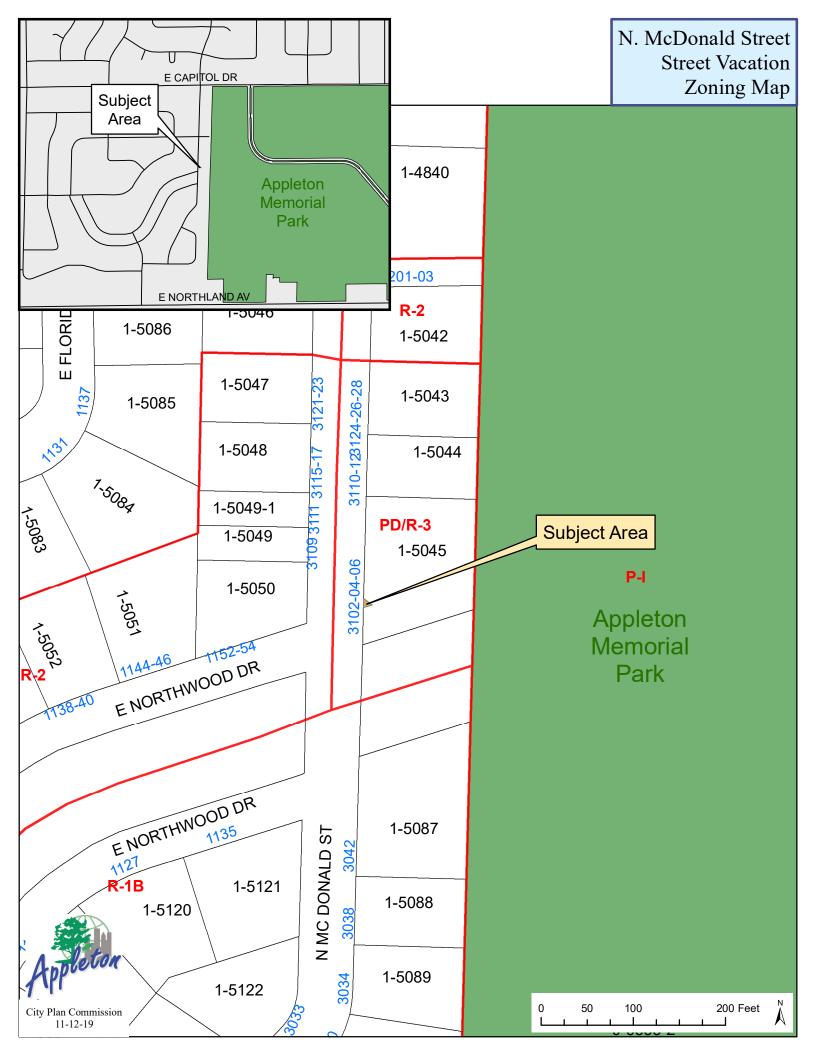

Legislative History

11/12/19 City Plan Commission recommended for approval

19-1707 Request to approve the street discontinuance to vacate a portion of North McDonald Street public right-of-way generally located north of East Northwood Drive and adopt the Initial Resolution and exhibit map

Attachments: StaffReport McDonaldStreet StreetVacation For11-12-19.pdf

Legislative History

11/12/19 City Plan Commission recommended for approval