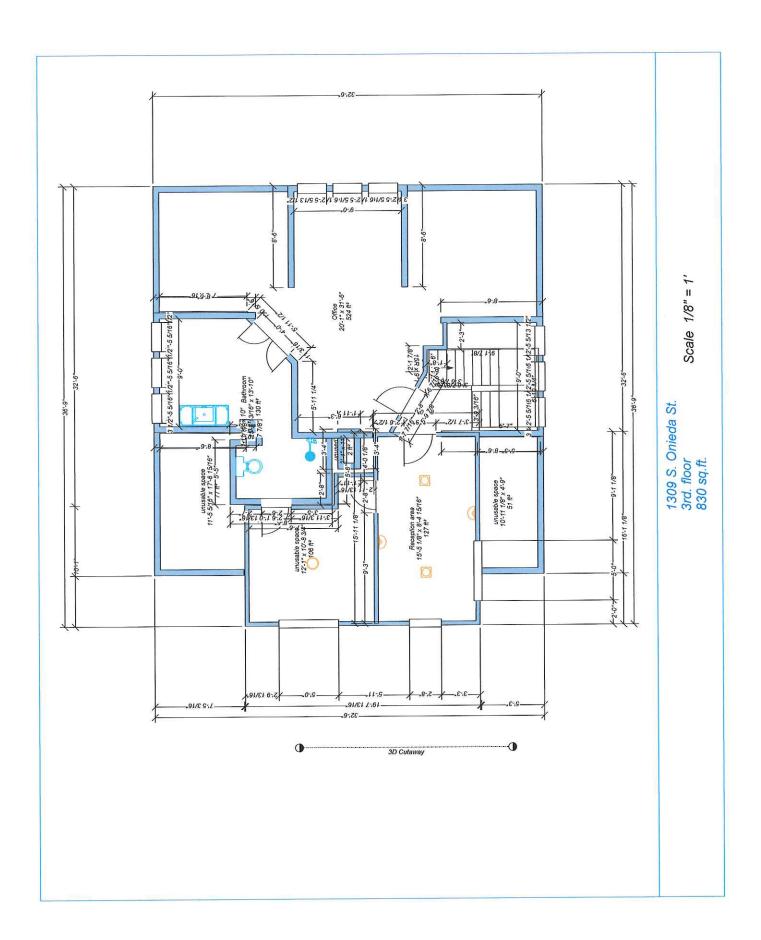

#### 5. Action Items

19-0854

**1309 S. Oneida St. (31-4-0537-00)** The applicant is proposing to expand office space by 829 sq. ft. and not add to the ten (10) existing parking spaces. Section 23-172(m) of the Zoning Ordinance requires one (1) parking space for every 250 sq. ft. of gross floor area. After the proposed addition, the total gross floor area will be 3,240 sq. ft., which would require thirteen (13) parking spaces.

# Description of Proposal

The applicant is proposing to expand office space by 829 sq. ft. and not add to the ten (10) existing parking spaces. Section 23-172(m) of the Zoning Ordinance requires one (1) parking space for every 250 sq. ft. of gross floor area. After the proposed addition, the total gross floor area will be 3,240 sq. ft., which would require thirteen (13) parking spaces.

The proposed plan is to expand habitable workspace in the facility by 829 sq. ft., making the total gross floor area 3240 sq. ft. and to not being required to add ANY additional parking spaces. Section 23-172(m) of the Zoning Ordinance requires one (1) space for every 250 sq. ft. of gross floor area for personal service uses. For this addition 4 total parking spaces would be required to be added to the 10 spaces already provided on-site. This variance requests that no more parking spaces are required to be added despite the amount of square footage added to the existing building structure due to the existing hardship of the lot's size. This lot is 8,720 sq. ft. The minimum lot area in the CO zoning district is 9,000 sq. ft. (23-111(h)(1).

1309 S. Onieda St. 3rd. floor 830 sq.ft.

Scale 1/8" = 1'