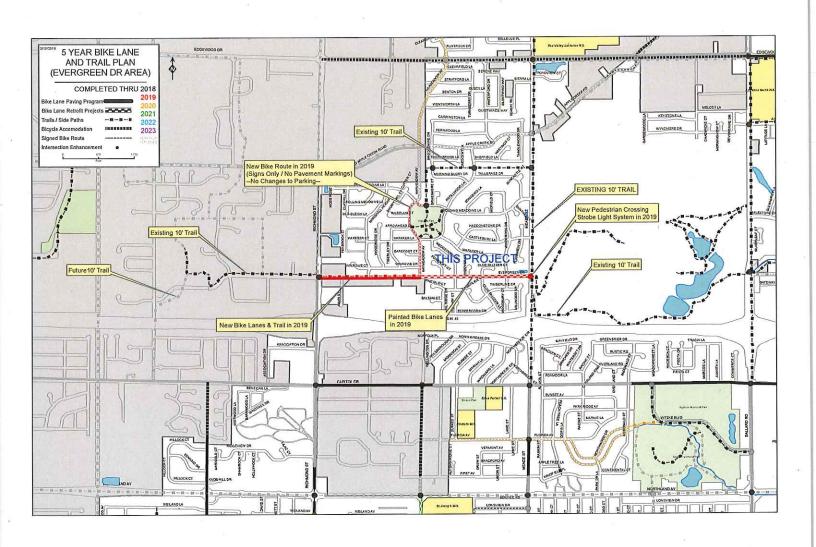

Parking changes related to Evergreen Dr bike lane retrofit project (Haymeadow to Meade)

The Evergreen Drive Bike Lane Retrofit Project (from Haymeadow Avenue to Meade Street) was included in the 2019 budget and is scheduled to occur this summer in conjunction with the planned roadway urbanization project that will take place to the west (from Richmond Street to Haymeadow Avenue). This memo addresses the parking restrictions that are necessary to implement this Council-approved project.

This spring, we will be upgrading the west end of Evergreen Drive (Richmond St to Haymeadow Ave) to match the standards of our other secondary streets, adding lighting, bike lanes, and sidewalks. Our trails master plan also calls for the east end of Evergreen Drive (Haymeadow Ave to Meade St) to function as an important link for bicycles and pedestrians between the existing and future trails and bike lanes in the area. To accomplish this, three separate projects are planned for 2019:

1. <u>Richmond St to Haymeadow Ave:</u> This portion of Evergreen Dr will be paved with concrete (with curb and gutter) and will include street lights, bike lanes, a 5-foot sidewalk on the south side, and a 10-foot trail on the north side. A new crosswalk will also be added across Richmond St to connect to the existing trail by Kwik Trip. No on-street parking will be allowed.

2. <u>Haymeadow Ave to Meade St:</u> This segment of the roadway is planned to be striped and signed for bike lanes in both directions. To accomplish this, parking is planned to be removed from both sides of the roadway. The City's Municipal Services Committee will discuss this issue at their next meeting (4:30 p.m. on Monday, March 11<sup>th</sup>, 6<sup>th</sup> floor of City Center Building, 100 N. Appleton St.).

3. <u>Evergreen Dr / Meade St Intersection:</u> A push-button activated pedestrian crossing system (with strobe lights) will be installed to allow bicyclists and pedestrians to more safely cross Meade Street and access trails to the north, south and east.