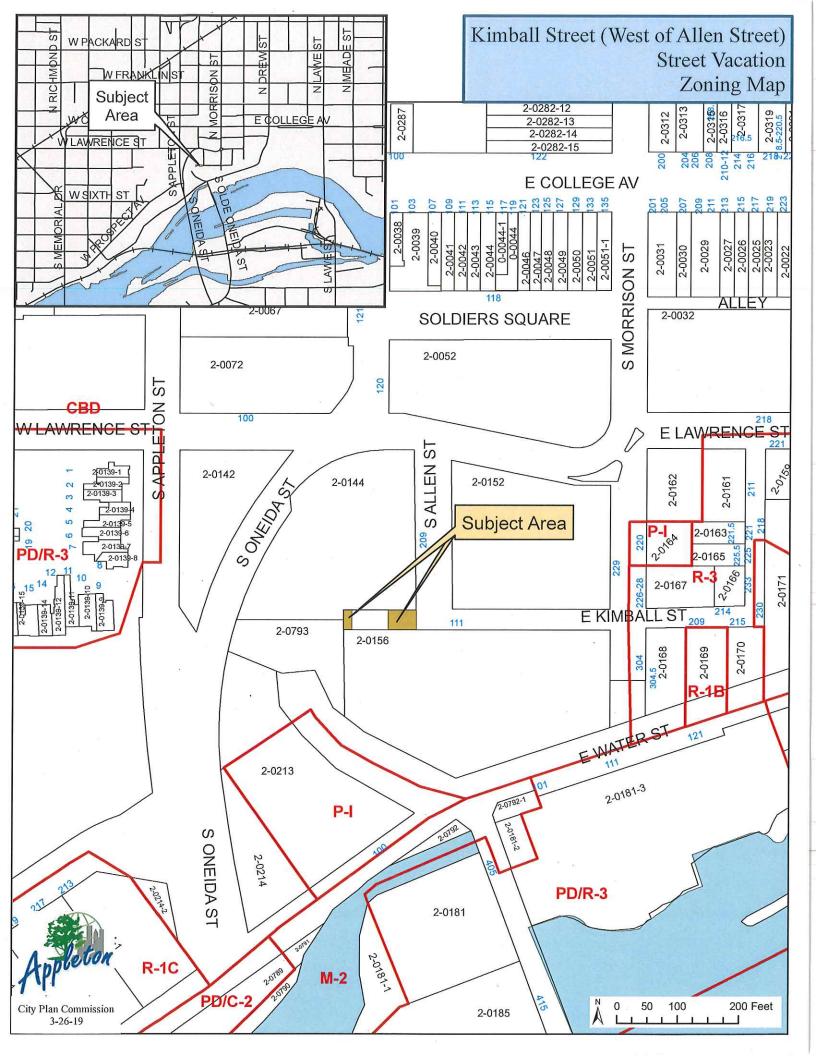

Alderperson Spears.

19-0420 R/B-Approve Kimball Street Vacation west of Allen Street, less the future S. Oneida Street right-of-way.

Attachments: Kimball Street Vacation.pdf

Legislative History

4/3/19 Municipal Services recommended for approval

Aye: 1 - Martin

Nay: 4 - Croatt, Coenen, Konetzke and Williams

19-0420

Approve Kimball Street Vacation west of Allen Street, less the future S. Oneida Street right-of-way.

Attachments:

Kimball Street Vacation.pdf

Konetzke moved, seconded by Coenen, that the Report Action Item be recommended for approval. Roll Call. Motion carried by the following vote:

Aye: 4 - Croatt, Coenen, Konetzke and Martin

Nay: 1 - Williams