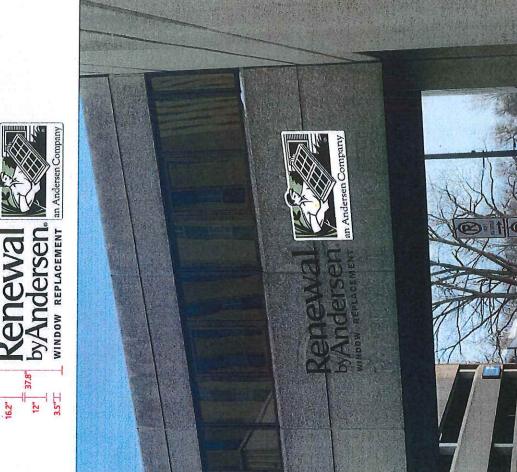

19-0479 Approve parking changes on Ashbury Drive at Mya Drive near Appleton North High School (Follow-up to six month trial period).

Attachments: Parking changes on Ashbury Drive at Mya Drive.pdf

19-0419 R/B-Request from Renewal by Anderson to replace Radisson Paper Valley signage on the Superior Street Skywalk with their signage.

Attachments: Renewal by Anderson Signage.pdf

Legislative History

4/3/19 Municipal Services recommended for denial

Committee

4/3/19 Common Council referred to the Municipal Services Committee

19-0483 Request from Creative Sign, on behalf of Mile of Music, for Street Occupancy Permits to install 4'X9' "Appleton" signs in the three (3)

19-0419

Request from Renewal by Anderson to replace Radisson Paper Valley signage on the Superior Street Skywalk with their signage.

Attachments:

Renewal by Anderson Signage.pdf

Konetzke moved, seconded by Coenen, that the Report Action Item be recommended for denial. Roll Call. Motion carried by the following vote:

Hi Karen,

I writing to verify that Red Lion Hotel Paper Valley is releasing the space on the Superior Street skywalk between the hotel and the Red ramp. We previously had a sign there but once we took that down, we decided not to add a new one in its place.