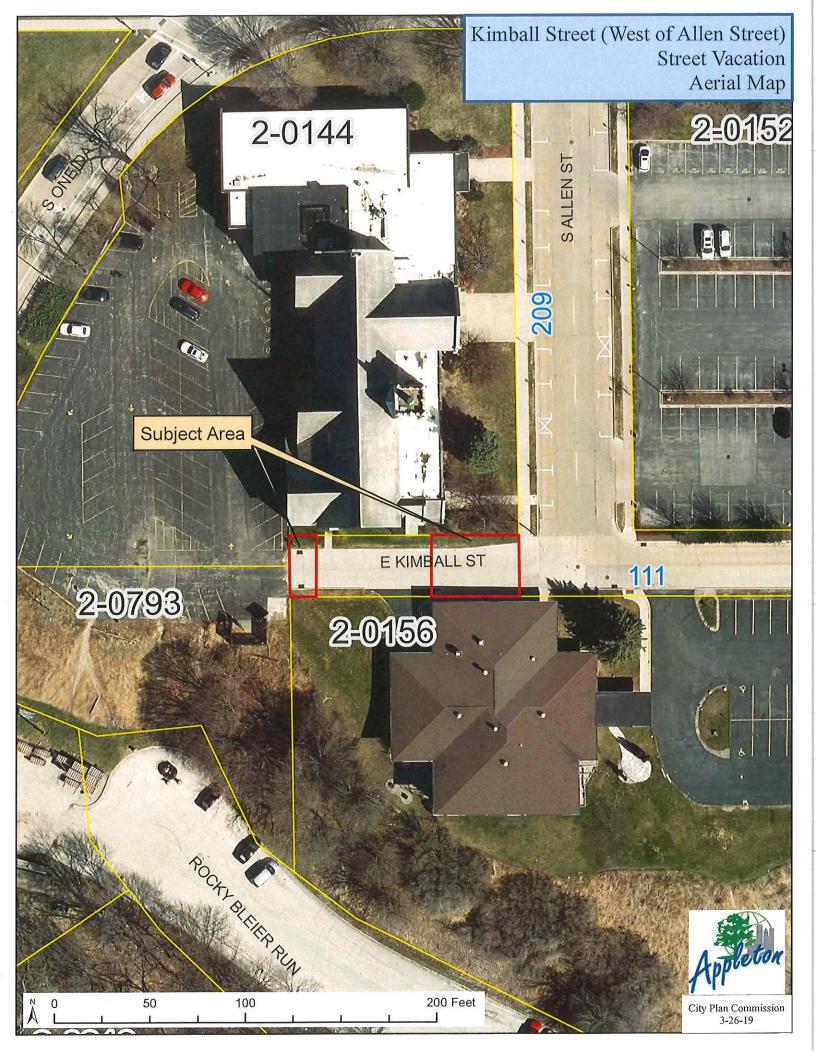

Alderperson Spears.

19-0420 R/B-Approve Kimball Street Vacation west of Allen Street, less the future S. Oneida Street right-of-way.

Attachments: Kimball Street Vacation.pdf

Legislative History

4/3/19 Municipal Services recommended for approval

Aye: 1 - Martin

Nay: 4 - Croatt, Coenen, Konetzke and Williams

19-0420

Approve Kimball Street Vacation west of Allen Street, less the future S. Oneida Street right-of-way.

Attachments:

Kimball Street Vacation.pdf