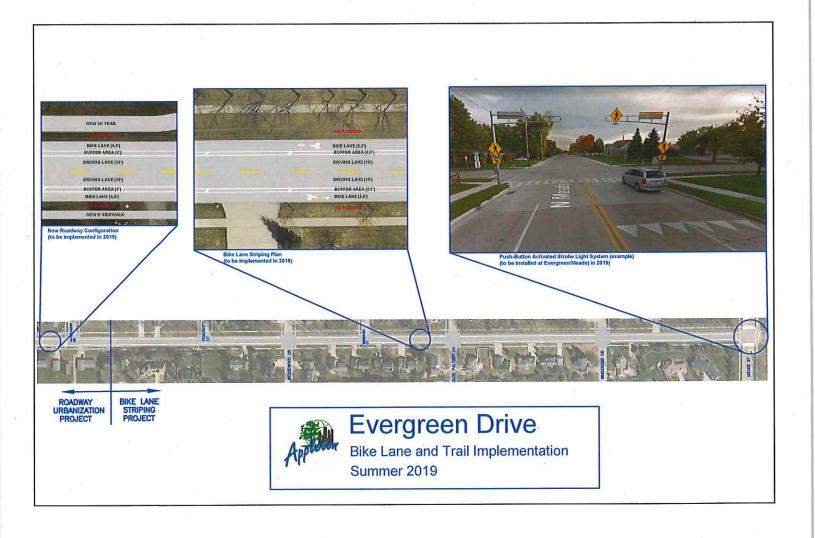

This spring, we will be upgrading the west end of Evergreen Drive (Richmond St to Haymeadow Ave) to match the standards of our other secondary streets, adding lighting, bike lanes, and sidewalks. Our trails master plan also calls for the east end of Evergreen Drive (Haymeadow Ave to Meade St) to function as an important link for bicycles and pedestrians between the existing and future trails and bike lanes in the area. To accomplish this, three separate projects are planned for 2019:

1. <u>Richmond St to Haymeadow Ave:</u> This portion of Evergreen Dr will be paved with concrete (with curb and gutter) and will include street lights, bike lanes, a 5-foot sidewalk on the south side, and a 10-foot trail on the north side. A new crosswalk will also be added across Richmond St to connect to the existing trail by Kwik Trip. No on-street parking will be allowed.

2. <u>Haymeadow Ave to Meade St:</u> This segment of the roadway is planned to be striped and signed for bike lanes in both directions. To accomplish this, parking is planned to be removed from both sides of the roadway. The City's Municipal Services Committee will discuss this issue at their next meeting (4:30 p.m. on Monday, March 11<sup>th</sup>, 6<sup>th</sup> floor of City Center Building, 100 N. Appleton St.).

3. <u>Evergreen Dr / Meade St Intersection:</u> A push-button activated pedestrian crossing system (with strobe lights) will be installed to allow bicyclists and pedestrians to more safely cross Meade Street and access trails to the north, south and east.