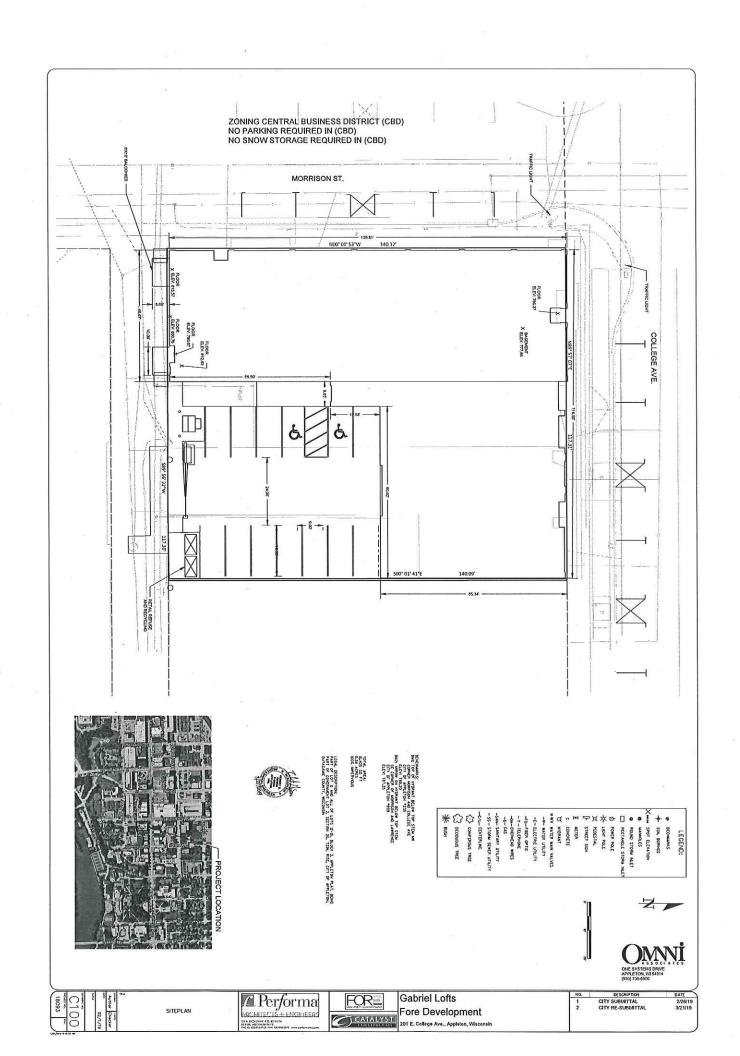

#### 5. Action Items

19-0475 Request from Gabriel Lofts for a Street Occupancy Permit for balconies to extend into the alley right-of-way 6 feet with a minimum clearance of 14 feet at 201 E. College Avenue.

<u>Attachments:</u> <u>Street Occupancy-Gabriel Lofts request for balconies.pdf</u>

19-0476 Approve Street Occupancy Permits for the existing sign & awning (Oneida Street) and steps (Fremont Street for the Far East Restaurant at 1330 S. Oneida Street).