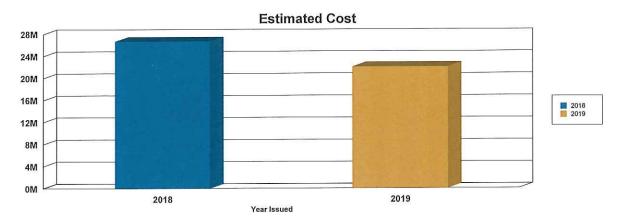

#### 6. Information Items

19-0480 Inspections Division Permit Summary Comparison Report for March, 2019.

Attachments: Inspections Division Permit Summary Comparison Report for March, 2019.pdf

19-0481 Railroad Quiet Zone Implementation Update.