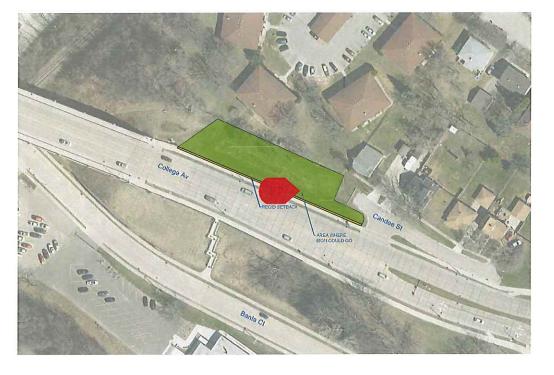

135 S. Casaloma Drive

Appleton, Wisconsin

p 920.954.9778

f 920.954.9336

e 267@fastsigns.com

DATE

**IEVISION LOG:** 

College Av 5 SIGN COULD GO VISION CORNE -REQ'D Memorial Dr (STH 47) WISDOT R/W

CONCEPTUAL DRAWING ONLY - NOT FOR FABRICATION PURPOSES (SIZES ARE APROX)

CUSTOMER SIGNATURE FOR DESIGN APPROVAL

DATE

BETTER VISUAL OF SIGN PLACEMENT This is an original, empoblished chaning by Cheathwa Sign Co, line. It is to your prezonal use, in conjunction with a project being planned to you by Cheathwa Sign Co, line. It is not to be aboven to anyone entation of your organization now is it to be used, represented the project being planned for your by Cheathwa Sign Co, line. It is defined to be an expension or the project being planned for your by the change of the project being planned for your by the change of the project being planned for your by the change of the project planned by the project planned or the project planned and the planned