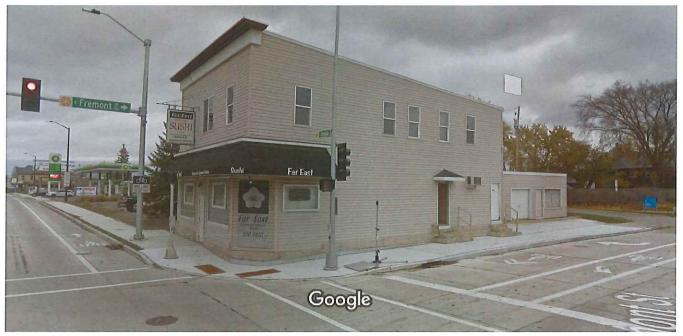

<u>Attachments:</u> <u>Street Occupancy-Gabriel Lofts request for balconies.pdf</u>

19-0476 Approve Street Occupancy Permits for the existing sign & awning (Oneida Street) and steps (Fremont Street for the Far East Restaurant at 1330 S. Oneida Street).

Attachments: Far East Map.pdf

19-0342 R/B-Approve parking restrictions on Evergreen Drive from Haymeadow Avenue to Meade Street.

Attachments: Parking changes related to Evergreen Drive bike lane retrofit project (Haymeado