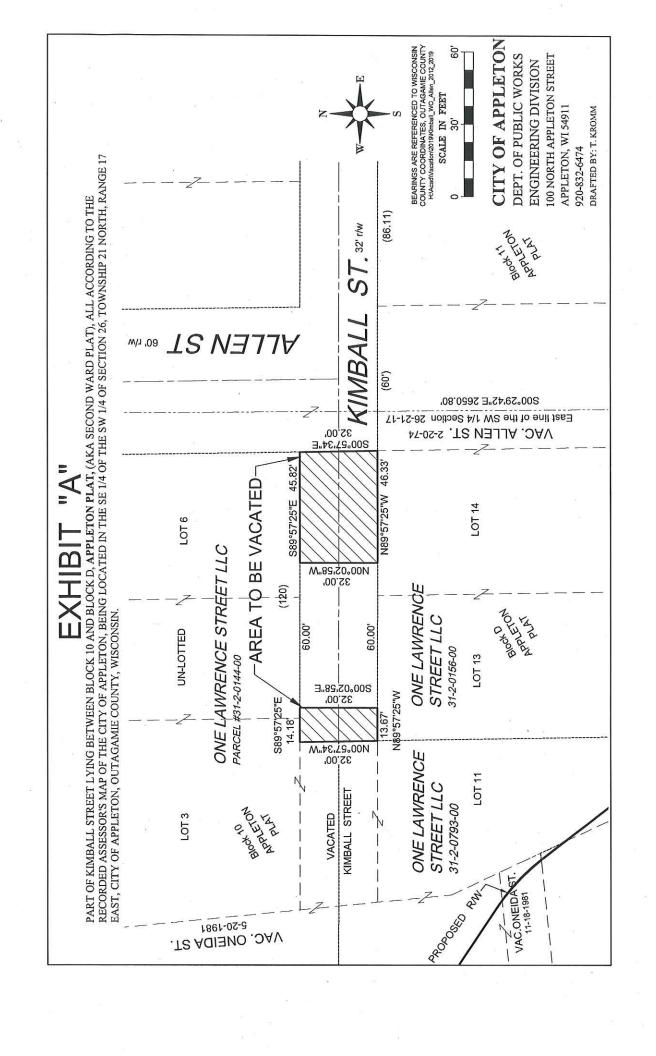

Alderperson Spears.

19-0420 R/B-Approve Kimball Street Vacation west of Allen Street, less the future S. Oneida Street right-of-way.

Attachments: Kimball Street Vacation.pdf

Legislative History

4/3/19 Municipal Services recommended for approval

Aye: 1 - Martin

Nay: 4 - Croatt, Coenen, Konetzke and Williams

19-0420

Approve Kimball Street Vacation west of Allen Street, less the future S. Oneida Street right-of-way.

Attachments:

Kimball Street Vacation.pdf