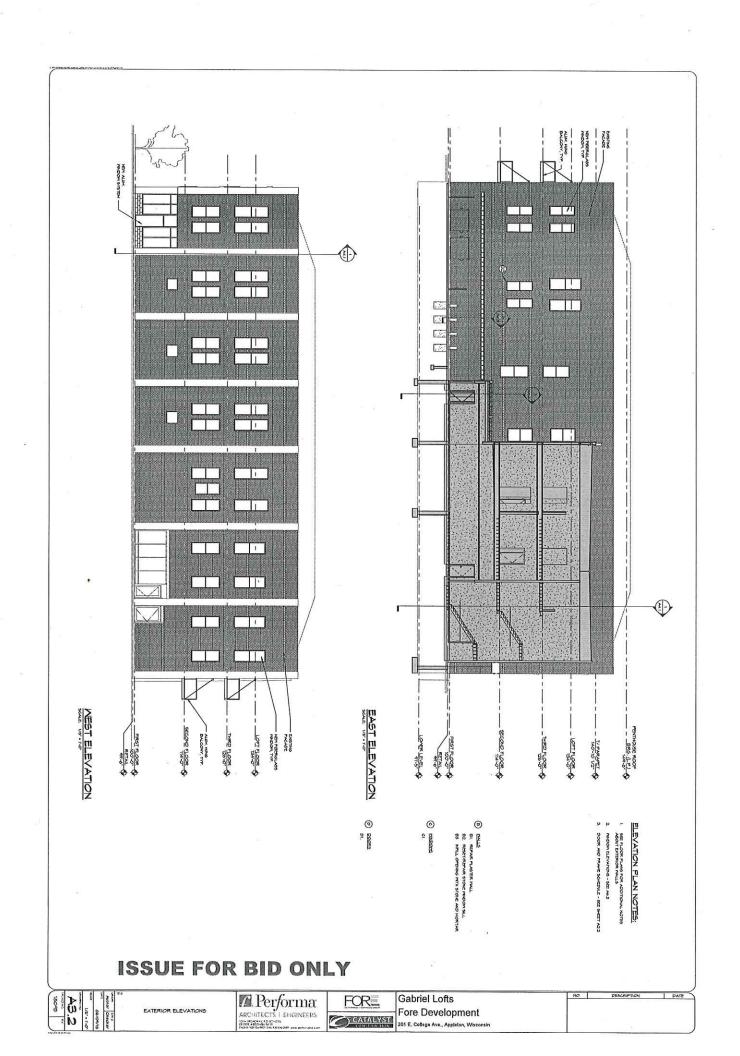

#### 5. Action Items

19-0475 Request from Gabriel Lofts for a Street Occupancy Permit for balconies to extend into the alley right-of-way 6 feet with a minimum clearance of 14 feet at 201 E. College Avenue.

<u>Attachments:</u> <u>Street Occupancy-Gabriel Lofts request for balconies.pdf</u>

19-0476 Approve Street Occupancy Permits for the existing sign & awning (Oneida Street) and steps (Fremont Street for the Far East Restaurant at 1330 S. Oneida Street).