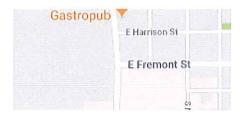

Attachments: Far East Map.pdf

19-0342 R/B-Approve parking restrictions on Evergreen Drive from Haymeadow Avenue to Meade Street.

Attachments: Parking changes related to Evergreen Drive bike lane retrofit project (Haymeado