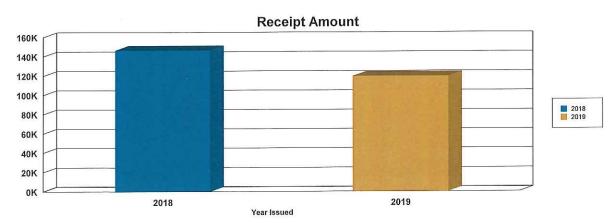

#### 6. Information Items

19-0480 Inspections Division Permit Summary Comparison Report for March, 2019.

Attachments: Inspections Division Permit Summary Comparison Report for March, 2019.pdf

19-0481 Railroad Quiet Zone Implementation Update.