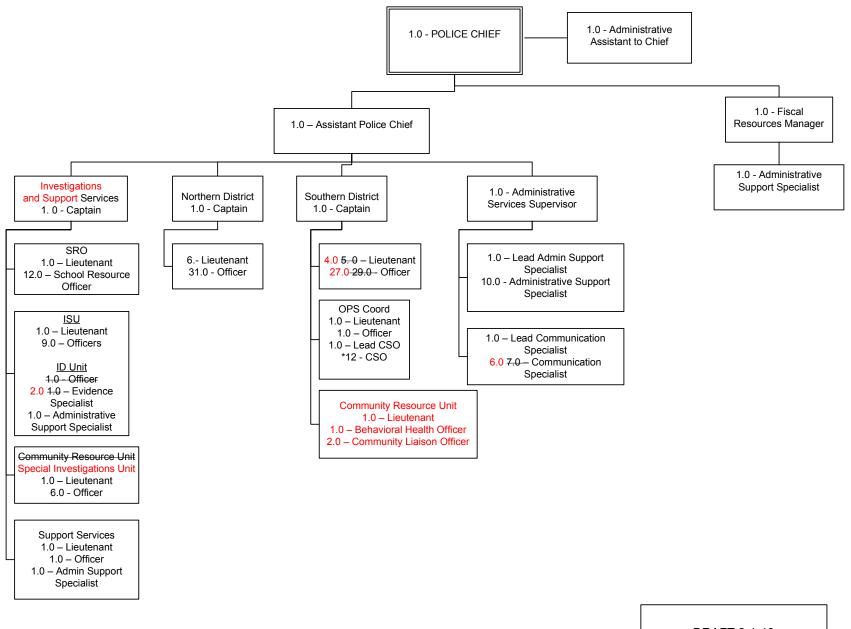

Fire Chief

- -Captain Promotional Process
- -Job Post of the Battalion Chief of Fire Prevention and Public Education

Police Chief

-Police Department Table of Organization Modification Request

Attachments: Police Dpt Table of Organization Request.pdf

PD Table.pdf

19-0138 Special Events:

ACE'S St. Patrick's Charity Tour, Downtown Appleton, March 9, 2019

<u>19-0081</u> Police Department information on liquor law violation convictions.