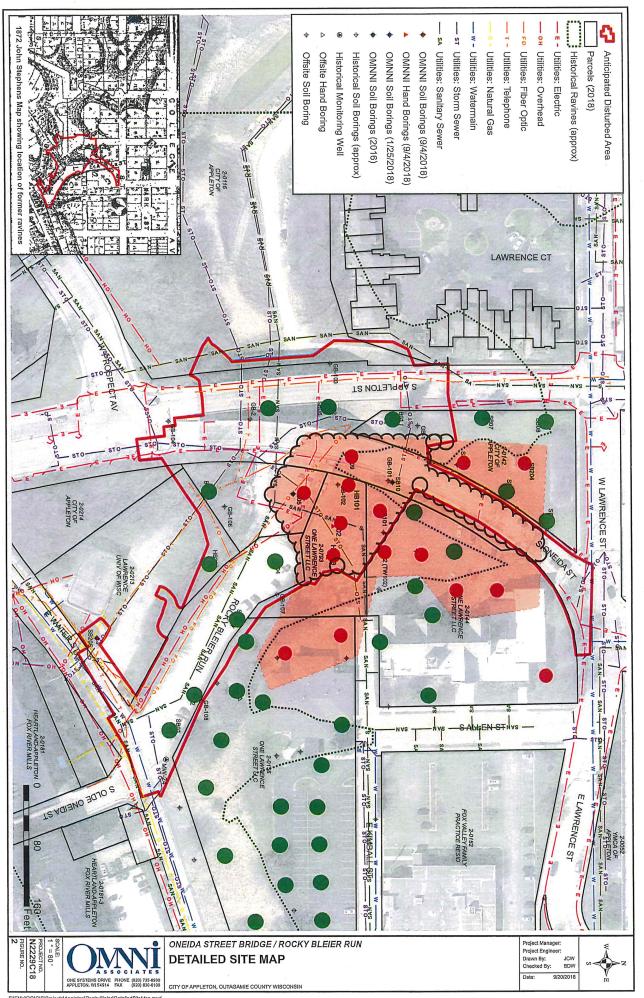

<u>Attachments:</u> 2019 Contract for Operations, Maintenance, Monitoring-Landfill.pdf

18-1810 Approve single source and award of Oneida Street Bridge/Rocky Bleier Run Contaminated Materials Contract to OMNNI Associates, Inc. in an amount not to exceed \$105,200. CRITICAL TIMING

Attachments: Oneida St Bridge-Rocky Bleier Run.pdf

This Report Action Item was approved.

18-1811 Approve 2019 Sole Source Purchase Request for various traffic equipment and technologies.

Attachments: 2019 Purchase Request -traffic equip & tech.pdf