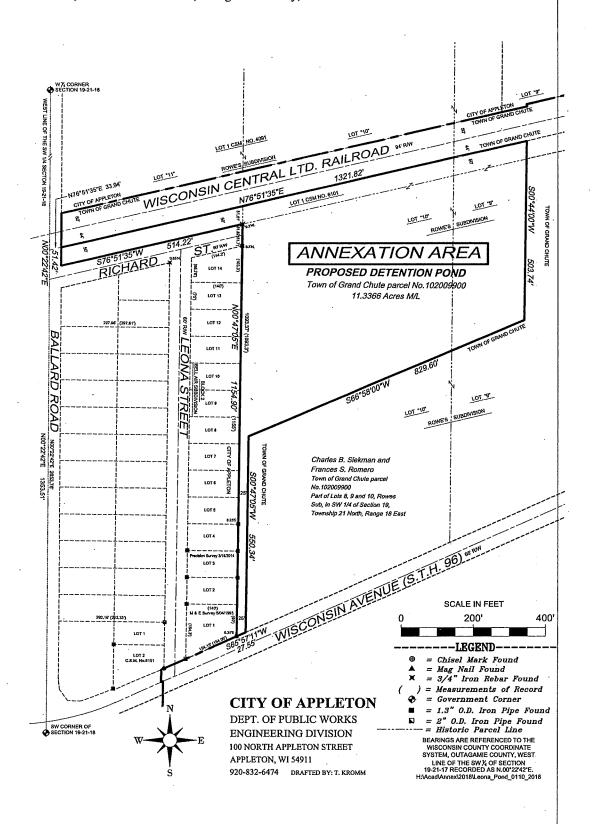

Legislative History

1/9/19 Safety and Licensing recommended for approval

Committee

| <u>19-0017</u> | Secondhand Article License Renewal application of Scott A. Gonnering, d/b/a Scooter G Sports, 129 E. College Ave., contingent upon approval from all departments. |                                   |                                                                               |  |  |  |  |
|----------------|-------------------------------------------------------------------------------------------------------------------------------------------------------------------|-----------------------------------|-------------------------------------------------------------------------------|--|--|--|--|
|                | Legislative Hi                                                                                                                                                    | story                             |                                                                               |  |  |  |  |
|                | 1/9/19                                                                                                                                                            | Safety and Licensing<br>Committee | recommended for approval                                                      |  |  |  |  |
| <u>19-0018</u> |                                                                                                                                                                   | Attique Resale, 415 N. One        | application of James A. Boylan,<br>eida St., contingent upon approval         |  |  |  |  |
|                | Legislative Hi                                                                                                                                                    | story                             |                                                                               |  |  |  |  |
|                | 1/9/19                                                                                                                                                            | Safety and Licensing<br>Committee | recommended for approval                                                      |  |  |  |  |
| <u>19-0019</u> | d/b/a Richr                                                                                                                                                       |                                   | application of Dean M. Vandenhoy,<br>Richmond St., contingent upon            |  |  |  |  |
|                | Legislative Hi                                                                                                                                                    | story                             |                                                                               |  |  |  |  |
|                | 1/9/19                                                                                                                                                            | Safety and Licensing<br>Committee | recommended for approval                                                      |  |  |  |  |
| <u>19-0052</u> |                                                                                                                                                                   | •                                 | cense Application from Pedro Juarez of LLC, located at 211 N Richmond Street. |  |  |  |  |
|                | <u>Attachment</u>                                                                                                                                                 | s: Lindo Michoacan Class A Ap     | plication-S&L1-9-19.pdf                                                       |  |  |  |  |
|                | Legislative Hi                                                                                                                                                    | story                             |                                                                               |  |  |  |  |
|                | 1/9/19                                                                                                                                                            | Safety and Licensing<br>Committee | recommended for approval                                                      |  |  |  |  |
| <u>19-0057</u> | Operator's                                                                                                                                                        | Licenses                          |                                                                               |  |  |  |  |
|                | Attachments: Operator's Licenses for 1-9-19 S & L.pdf                                                                                                             |                                   |                                                                               |  |  |  |  |
|                | Legislative History                                                                                                                                               |                                   |                                                                               |  |  |  |  |
|                | 1/9/19                                                                                                                                                            | Safety and Licensing<br>Committee | recommended for approval                                                      |  |  |  |  |
| <u>19-0058</u> | Affidavit of                                                                                                                                                      | Correction for Ward Design        | ation of Leona Pond Annexation                                                |  |  |  |  |
|                | Attachment                                                                                                                                                        | ks: Memo- Leona Pond Annex. V     |                                                                               |  |  |  |  |
|                | Legislative Hi                                                                                                                                                    |                                   | a concountry.                                                                 |  |  |  |  |
|                | <u>Legislative fil</u>                                                                                                                                            | <u>story</u>                      |                                                                               |  |  |  |  |