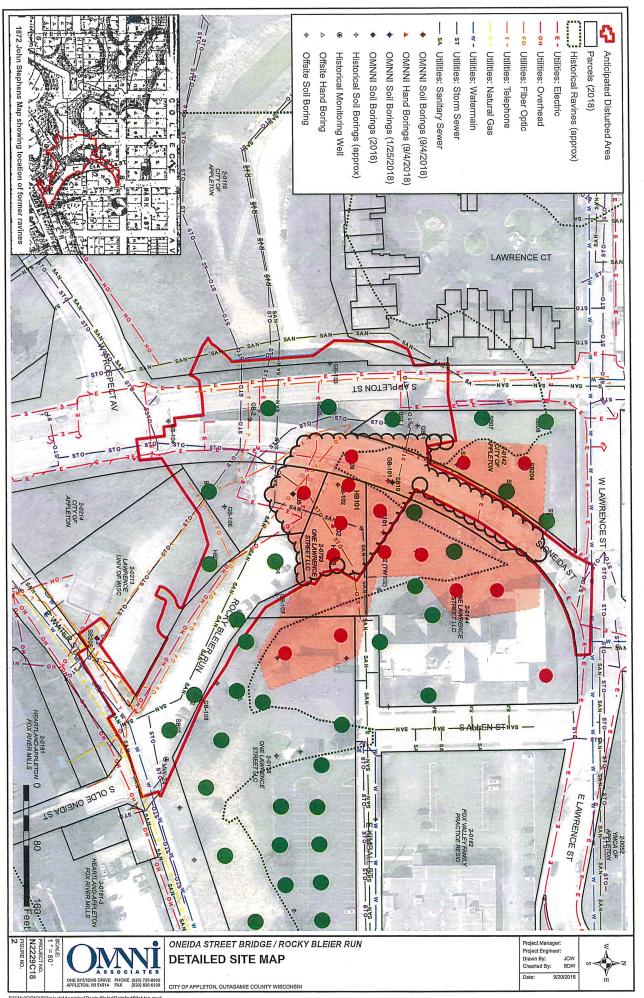

+\$850,000

The Oneida Bridge/Rocky Bleier Run/Jones Park Parking Lot Project requires approximately 34,000 cubic yards of fill soil to be removed. Approximately 10,000 cubic yards of this soil has lead contaminate levels above which will be permitted by WisDNR to be placed at the Mackville Quarry. Their concern is the potential for groundwater contamination due to the leaching potential of lead and the dolomite rock aquifer that exists at the Mackville Quarry. The soil that is not permitted to be placed at the Mackville Quarry will need to be disposed of at the Outagamie County Landfill. The tipping fee for this disposal is estimated at \$850,000.

The attached map shows testing locations with red dots indicating those testing locations above the allowable levels and green dots indicating those testing locations within the allowable levels.

Funding for the soil management is expected to come from an increase in the general obligation debt issue which is anticipated to close in the fall of 2019. Any costs incurred prior to the closing of the debt issue will be reimbursed by the debt proceeds.