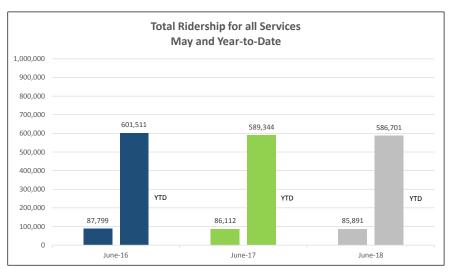

| <u>18-1132</u> | Ridership and Revenue                    |
|----------------|------------------------------------------|
|                | Attachments: June 2018 Ridership.pdf     |
|                | May 2018 Ridership.pdf                   |
| <u>18-1133</u> | Key Performance Indicators (2nd Quarter) |