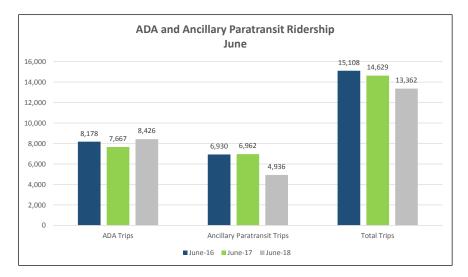

| <u>18-1132</u> | Ridership and Revenue                    |
|----------------|------------------------------------------|
|                | Attachments: June 2018 Ridership.pdf     |
|                | May 2018 Ridership.pdf                   |
| <u>18-1133</u> | Key Performance Indicators (2nd Quarter) |