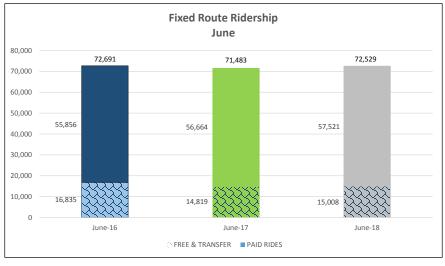

| <u>18-1132</u> | Ridership and Revenue                    |
|----------------|------------------------------------------|
|                | Attachments: June 2018 Ridership.pdf     |
|                | May 2018 Ridership.pdf                   |
| <u>18-1133</u> | Key Performance Indicators (2nd Quarter) |