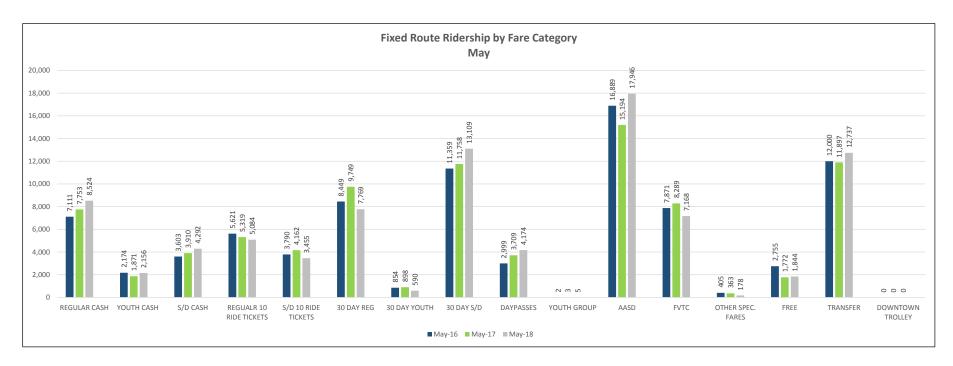

| <u>18-1132</u> | Ridership and Revenue                    |
|----------------|------------------------------------------|
|                | Attachments: June 2018 Ridership.pdf     |
|                | May 2018 Ridership.pdf                   |
| <u>18-1133</u> | Key Performance Indicators (2nd Quarter) |