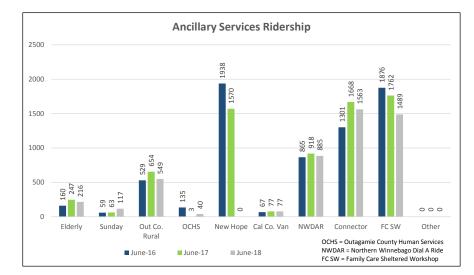

| <u>18-1132</u> | Ridership and Revenue                    |
|----------------|------------------------------------------|
|                | Attachments: June 2018 Ridership.pdf     |
|                | May 2018 Ridership.pdf                   |
| <u>18-1133</u> | Key Performance Indicators (2nd Quarter) |