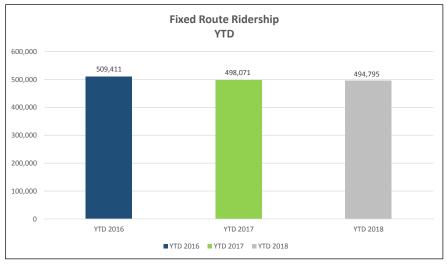

| <u>18-1132</u> | Ridership and Revenue                    |
|----------------|------------------------------------------|
|                | Attachments: June 2018 Ridership.pdf     |
|                | May 2018 Ridership.pdf                   |
| <u>18-1133</u> | Key Performance Indicators (2nd Quarter) |