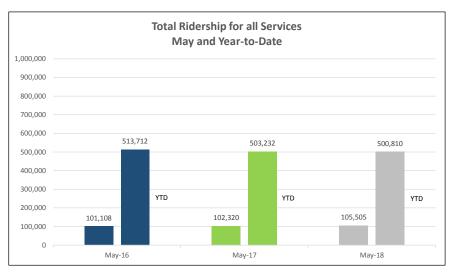

| <u>18-1132</u> | Ridership and Revenue                    |
|----------------|------------------------------------------|
|                | Attachments: June 2018 Ridership.pdf     |
|                | May 2018 Ridership.pdf                   |
| <u>18-1133</u> | Key Performance Indicators (2nd Quarter) |