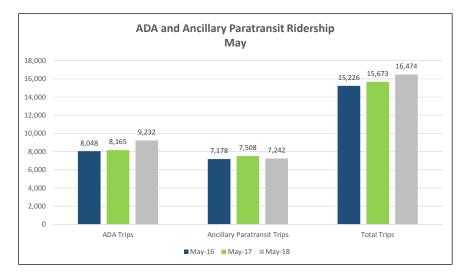

| <u>18-1132</u> | Ridership and Revenue                    |
|----------------|------------------------------------------|
|                | Attachments: June 2018 Ridership.pdf     |
|                | May 2018 Ridership.pdf                   |
| <u>18-1133</u> | Key Performance Indicators (2nd Quarter) |