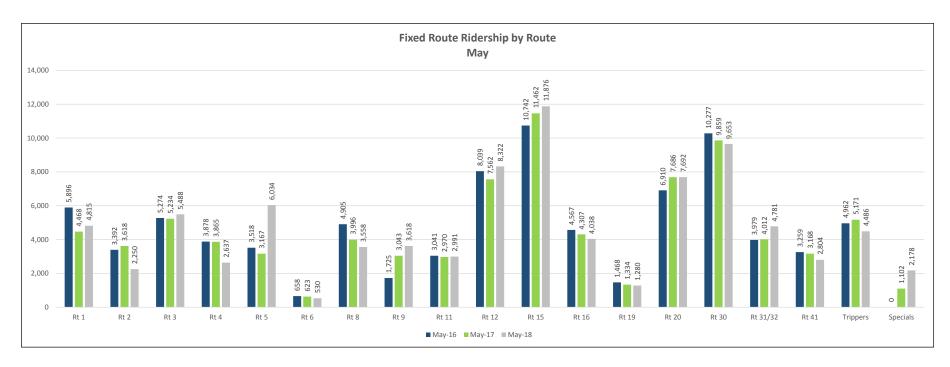

| <u>18-1132</u> | Ridership and Revenue                    |
|----------------|------------------------------------------|
|                | Attachments: June 2018 Ridership.pdf     |
|                | May 2018 Ridership.pdf                   |
| <u>18-1133</u> | Key Performance Indicators (2nd Quarter) |