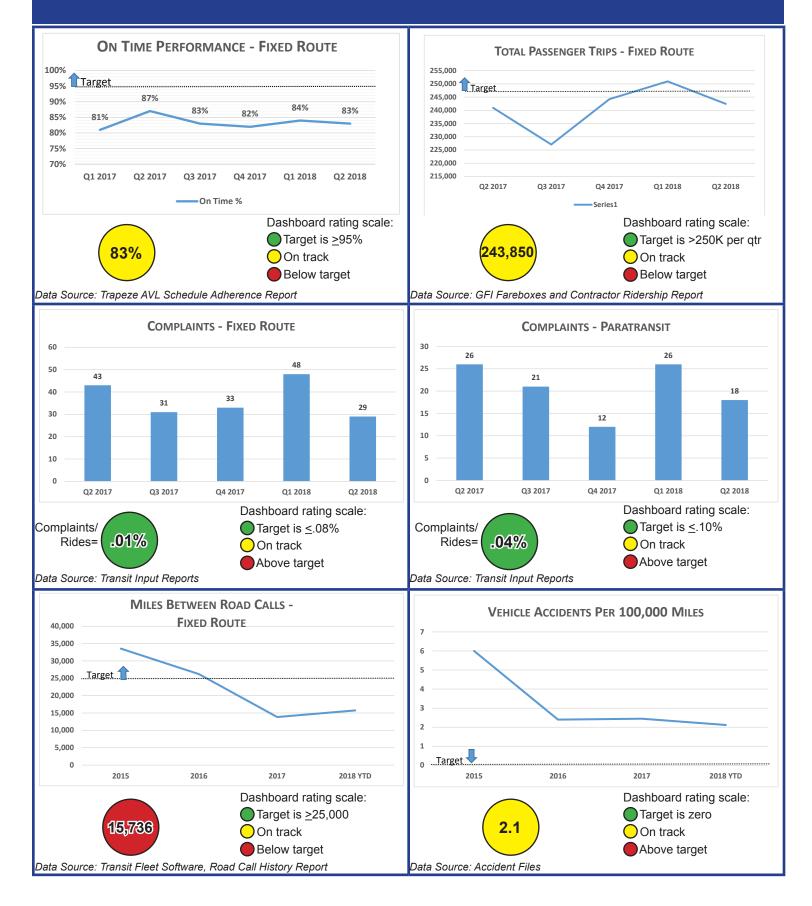

Attachments: 2018 Q2 KPI.pdf

- <u>18-1134</u> Request for Future Agenda Items
- 7. Next Meeting Date & Time
  - August 8, 2018, 2:00 PM
  - August 22, 2018, 2:00 PM