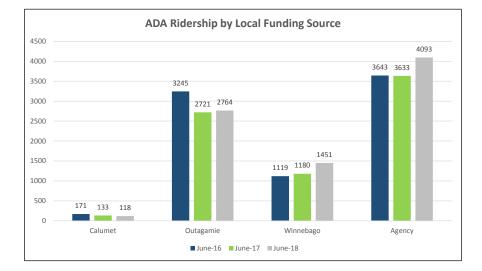

| <u>18-1132</u> | Ridership and Revenue                    |
|----------------|------------------------------------------|
|                | Attachments: June 2018 Ridership.pdf     |
|                | May 2018 Ridership.pdf                   |
| <u>18-1133</u> | Key Performance Indicators (2nd Quarter) |