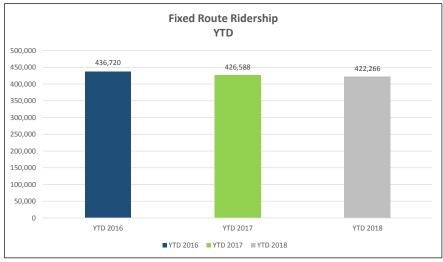

| <u>18-1132</u> | Ridership and Revenue                    |
|----------------|------------------------------------------|
|                | Attachments: June 2018 Ridership.pdf     |
|                | May 2018 Ridership.pdf                   |
| <u>18-1133</u> | Key Performance Indicators (2nd Quarter) |