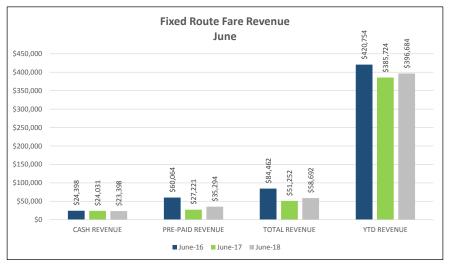

| <u>18-1132</u> | Ridership and Revenue                    |
|----------------|------------------------------------------|
|                | Attachments: June 2018 Ridership.pdf     |
|                | May 2018 Ridership.pdf                   |
| <u>18-1133</u> | Key Performance Indicators (2nd Quarter) |