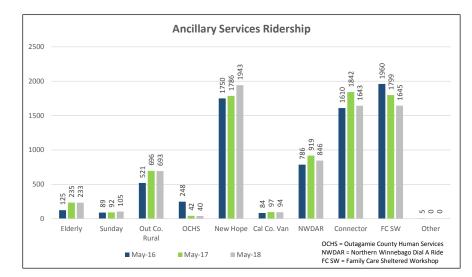

| <u>18-1132</u> | Ridership and Revenue                    |
|----------------|------------------------------------------|
|                | Attachments: June 2018 Ridership.pdf     |
|                | May 2018 Ridership.pdf                   |
| <u>18-1133</u> | Key Performance Indicators (2nd Quarter) |