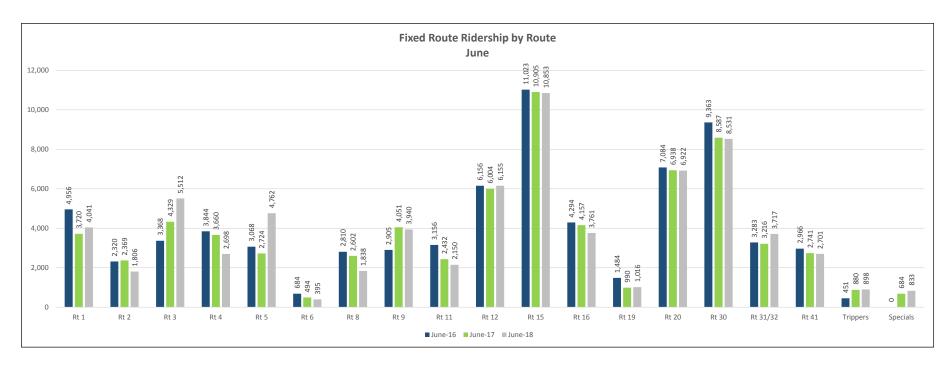

| <u>18-1132</u> | Ridership and Revenue                    |
|----------------|------------------------------------------|
|                | Attachments: June 2018 Ridership.pdf     |
|                | May 2018 Ridership.pdf                   |
| <u>18-1133</u> | Key Performance Indicators (2nd Quarter) |