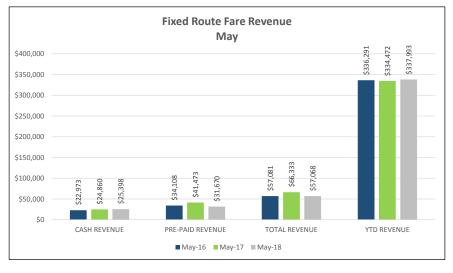

| <u>18-1132</u> | Ridership and Revenue                    |
|----------------|------------------------------------------|
|                | Attachments: June 2018 Ridership.pdf     |
|                | May 2018 Ridership.pdf                   |
| <u>18-1133</u> | Key Performance Indicators (2nd Quarter) |