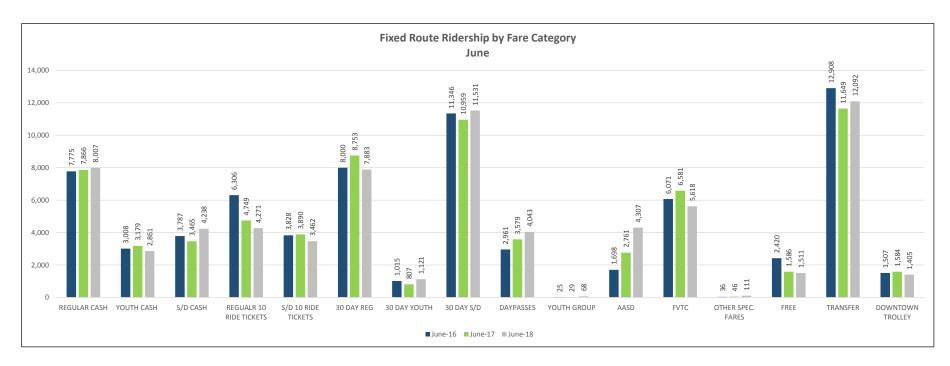

| <u>18-1132</u> | Ridership and Revenue                    |
|----------------|------------------------------------------|
|                | Attachments: June 2018 Ridership.pdf     |
|                | May 2018 Ridership.pdf                   |
| <u>18-1133</u> | Key Performance Indicators (2nd Quarter) |