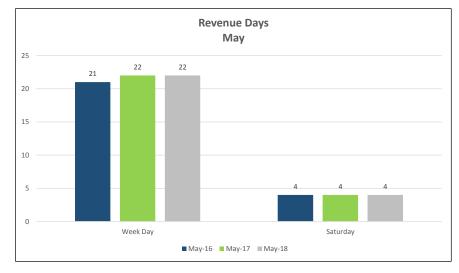

| <u>18-1132</u> | Ridership and Revenue                    |
|----------------|------------------------------------------|
|                | Attachments: June 2018 Ridership.pdf     |
|                | May 2018 Ridership.pdf                   |
| <u>18-1133</u> | Key Performance Indicators (2nd Quarter) |