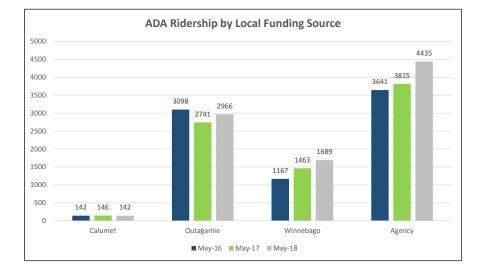

| <u>18-1132</u> | Ridership and Revenue                    |
|----------------|------------------------------------------|
|                | Attachments: June 2018 Ridership.pdf     |
|                | May 2018 Ridership.pdf                   |
| <u>18-1133</u> | Key Performance Indicators (2nd Quarter) |