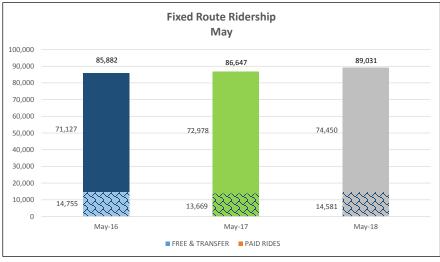

| <u>18-1132</u> | Ridership and Revenue                    |
|----------------|------------------------------------------|
|                | Attachments: June 2018 Ridership.pdf     |
|                | May 2018 Ridership.pdf                   |
| <u>18-1133</u> | Key Performance Indicators (2nd Quarter) |