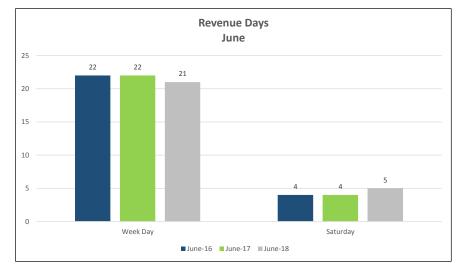

| <u>18-1132</u> | Ridership and Revenue                    |
|----------------|------------------------------------------|
|                | Attachments: June 2018 Ridership.pdf     |
|                | May 2018 Ridership.pdf                   |
| <u>18-1133</u> | Key Performance Indicators (2nd Quarter) |