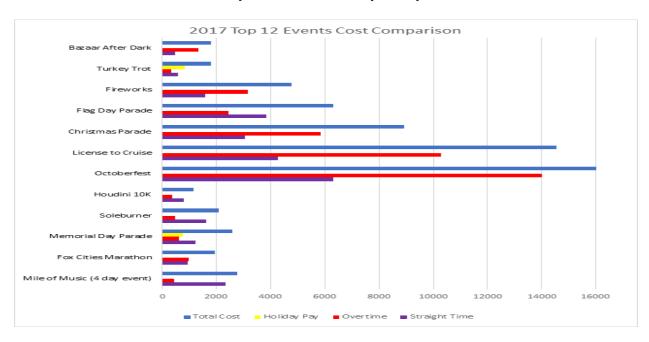

#### 6. Information Items

<u>18-1007</u> 2017 Special Event Costs

Attachments: Special Events Expense 2017.pdf

2017 Special Event Costs - PD.pdf

18-0927 Special Events:

Refuge Foundation for the Arts - Refuge Block Party - Houdini Plaza - June