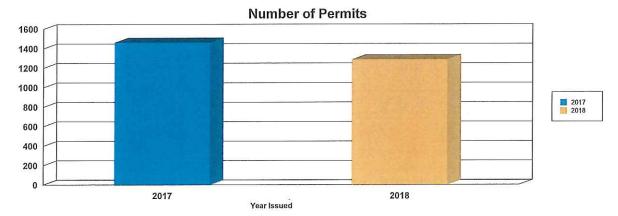

<u>18-0896</u> Proposed Parking Utility rate increases for 2019 Budget.

| <u>18-0894</u> | Inspections Division Permit Summary Comparison Report for May, 2018. |
|----------------|----------------------------------------------------------------------|
|                | Attachments: Inspections Divisoin Permit for May, 2018.pdf           |

<u>18-1005</u> Inspections Division Permit Comparison Report for June, 2018.

Attachments: Inspections Division Permit Comparison June, 2018.pdf