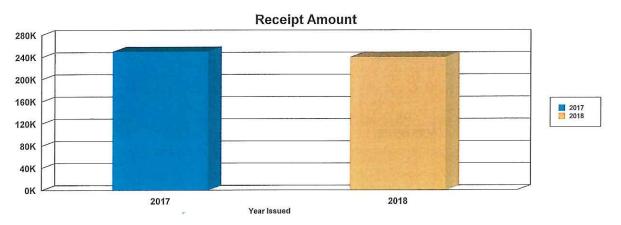

<u>18-0896</u> Proposed Parking Utility rate increases for 2019 Budget.

| <u>18-0894</u> | Inspections Division Permit Summary Comparison Report for May, 2018. |
|----------------|----------------------------------------------------------------------|
|                | Attachments: Inspections Divisoin Permit for May, 2018.pdf           |

<u>18-1005</u> Inspections Division Permit Comparison Report for June, 2018.

Attachments: Inspections Division Permit Comparison June, 2018.pdf