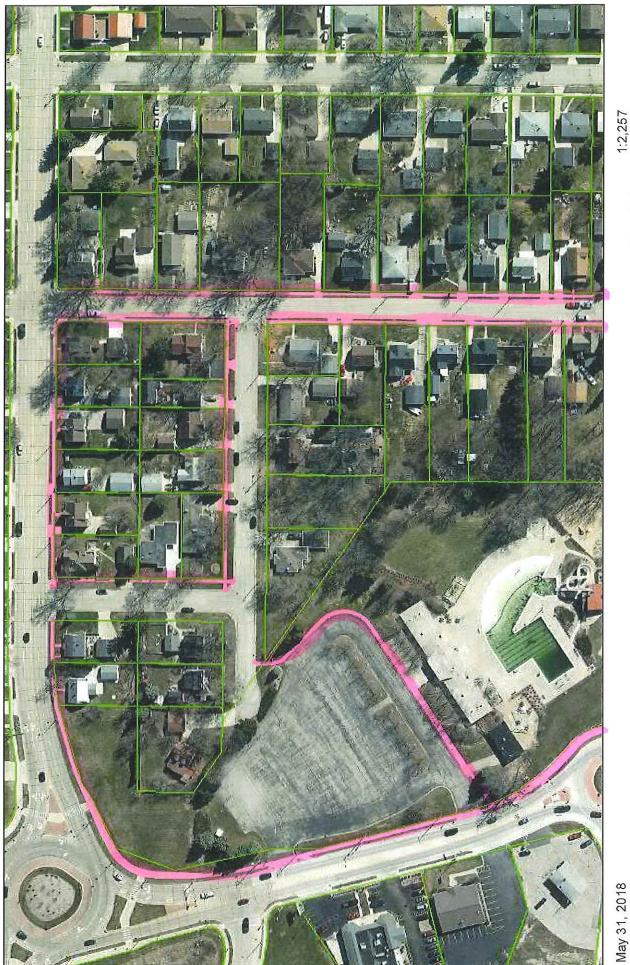

#### **INTRO:**

On June 19, 2018 we conducted Public Information Sessions for:

| Winnebago Street | (Division St to Drew St) |
|------------------|--------------------------|
| Randall Street   | (Oneida St to Meade St)  |

All streets listed above are proposed to undergo a total reconstruction. The projects to reconstruct the above listed streets will include the removal and replacement of all existing asphalt/concrete pavement, curb and gutter, stone base, driveway aprons, and spot removal and replacement of sidewalk, if applicable, within the project limits.

#### WINNEBAGO STREET - Division St to Drew St (2020 Asphalt Pavt Reconstruct)

#### RANDALL STREET - Oneida St to Meade St (2020 Asphalt Pavt Reconstruct)