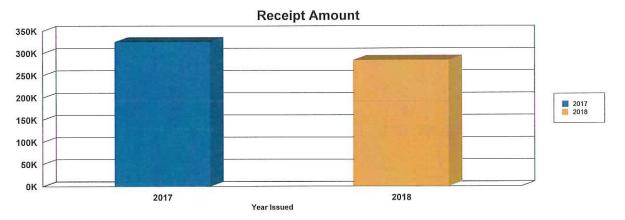

<u>18-0896</u> Proposed Parking Utility rate increases for 2019 Budget.

| <u>18-0894</u> | Inspections Division Permit Summary Comparison Report for May, 2018. |
|----------------|----------------------------------------------------------------------|
|                | Attachments: Inspections Divisoin Permit for May, 2018.pdf           |

<u>18-1005</u> Inspections Division Permit Comparison Report for June, 2018.

Attachments: Inspections Division Permit Comparison June, 2018.pdf