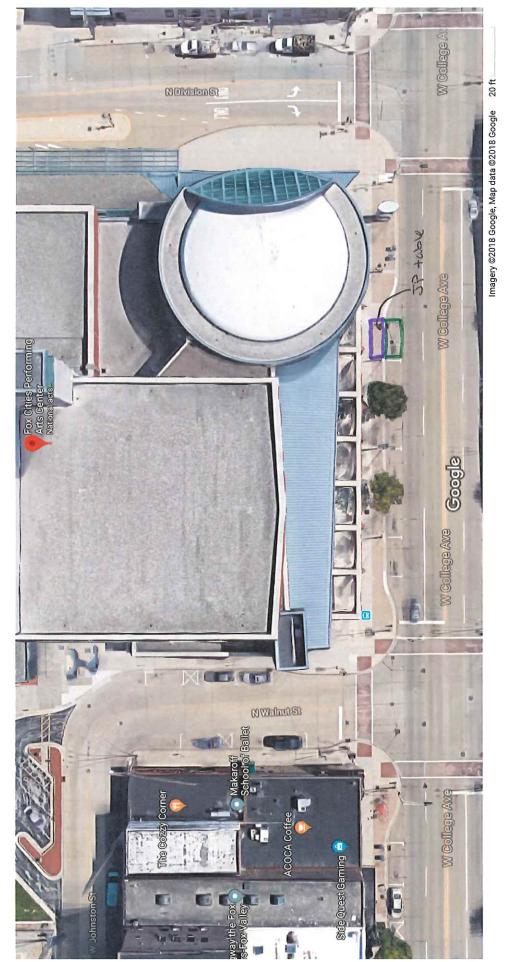

\*Place table and banners in College Avenue beautification strip adjacent to metered stall #CAW402.

\*Place two charging stations (7 feet tall) in College Avenue beautification strip adjacent to metered stall #CAW115.

Research by Alderperson Siebers 6/6/18

a table and banners してもう PAC is allowing 5P braphics to park their company ver in the parking spot sutlined in free bottled be able to set yo provide spat and NF 7 green. We wave live permission for them JC trait on the beautification stelp in Festival - guers. t

## Houdini Plaza Google Maps

Each 12" wide 2 charging stations × 7' tall

1

ヤークの

40

5

beautification

< 0