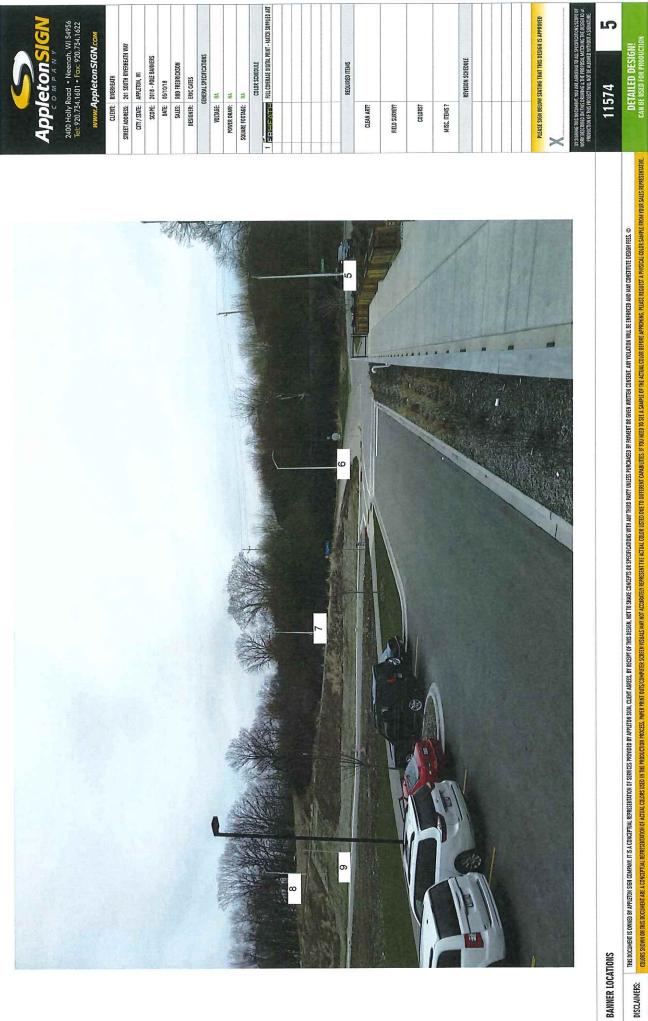

2400 Holly Road Neenah, WI 54956 Tel: 920.734.1601 Fax: 920.734.1622

June 13, 2018

City of Appleton Paula Vandehey 100 N Appleton St Appleton WI 54911

Re: Riverheath banners

Hi Paula,

Mark Geall with Riverheath/Tanesay Development would like us to provide and install a total of twelve (12) pole banners to existing light pole fixtures along Riverheath Way.