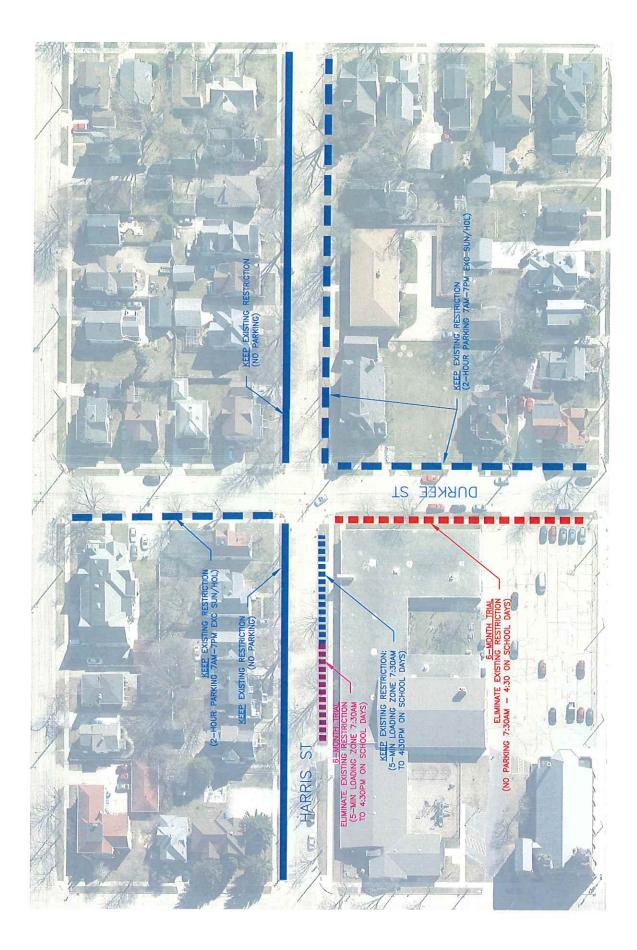

DEPARTMENT OF PUBLIC WORKS Engineering Division – Traffic Section 2625 E. Glendale Avenue Appleton, WI 54911 TEL (920) 832-5580 FAX (920) 832-5570

|       | TAX (720)                                                                                                                              | 0 |
|-------|----------------------------------------------------------------------------------------------------------------------------------------|---|
| То:   | Municipal Services Committee                                                                                                           |   |
| From: | Eric Lom, City Traffic Engineer                                                                                                        |   |
| Date: | June 28, 2018                                                                                                                          |   |
| Re:   | Proposed parking restriction changes on Harris St & Durkee St by St. Paul's Lutheran Church <i>Follow-Up to Six-Month Trial Period</i> | l |

In response to a request by St. Paul's Lutheran Church, Alderperson Siebers recently requested a six-month trial to test two parking restriction changes around the perimeter of their site. Due to recent improvements to St. Paul, they had requested the changes to the on-street parking in order to free up additional spaces.

During the trial period, very little in the way of feedback was received by my office. We did receive one concern from a property owner stating that they would like us to consider completely removing parking from the east side of Durkee Street. This was received shortly after we received 22 inches of snow and the road had been significantly narrowed as compared to a normal winter.

Based on the width of the streets, as well as our field reviews and the totality of the feedback received, we believe the changes that were implemented during the trial period did not have any adverse effects from a safety perspective.

As such, we are recommending the parking restriction changes that were tested remain in place indefinitely.

#### To accomplish this, the following ordinance action is required:

- 1. *Repeal Ord. 58-07:* "No Parking/5-Minute Loading Zone on school days from 7:30 a.m. to 4:30 p.m. on the south side of Harris Street from Durkee Street to a point 222' west of Durkee Street."
- 2. *Create:* "No Parking/5-Minute Loading Zone on school days from 7:30 a.m. to 4:30 p.m. on the south side of Harris Street from Durkee Street to a point 115' west of Durkee Street."
- 3. *Repeal Ord. 180-67:* "No parking during school hours on the west side of Durkee Street from the north line of Franklin Street to the south line of Harris Street."