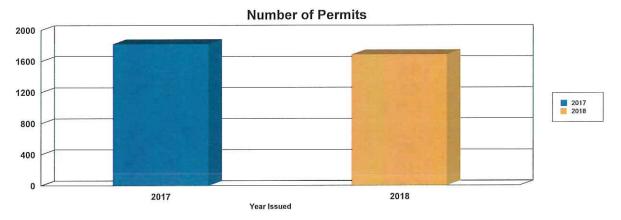

<u>18-0896</u> Proposed Parking Utility rate increases for 2019 Budget.

| <u>18-0894</u> | Inspections Division Permit Summary Comparison Report for May, 2018. |
|----------------|----------------------------------------------------------------------|
|                | Attachments: Inspections Divisoin Permit for May, 2018.pdf           |

<u>18-1005</u> Inspections Division Permit Comparison Report for June, 2018.

Attachments: Inspections Division Permit Comparison June, 2018.pdf