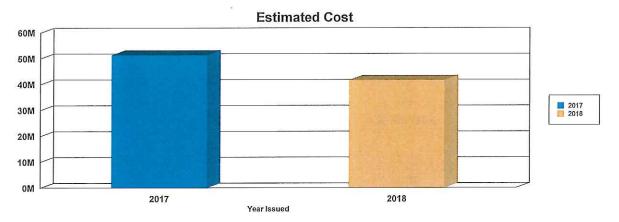

<u>18-0896</u> Proposed Parking Utility rate increases for 2019 Budget.

| <u>18-0894</u> | Inspections Division Permit Summary Comparison Report for May, 2018. |
|----------------|----------------------------------------------------------------------|
|                | Attachments: Inspections Divisoin Permit for May, 2018.pdf           |

<u>18-1005</u> Inspections Division Permit Comparison Report for June, 2018.

Attachments: Inspections Division Permit Comparison June, 2018.pdf