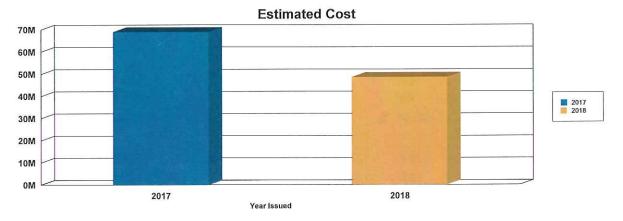

<u>18-0896</u> Proposed Parking Utility rate increases for 2019 Budget.

| <u>18-0894</u> | Inspections Division Permit Summary Comparison Report for May, 2018. |
|----------------|----------------------------------------------------------------------|
|                | Attachments: Inspections Divisoin Permit for May, 2018.pdf           |

<u>18-1005</u> Inspections Division Permit Comparison Report for June, 2018.

Attachments: Inspections Division Permit Comparison June, 2018.pdf