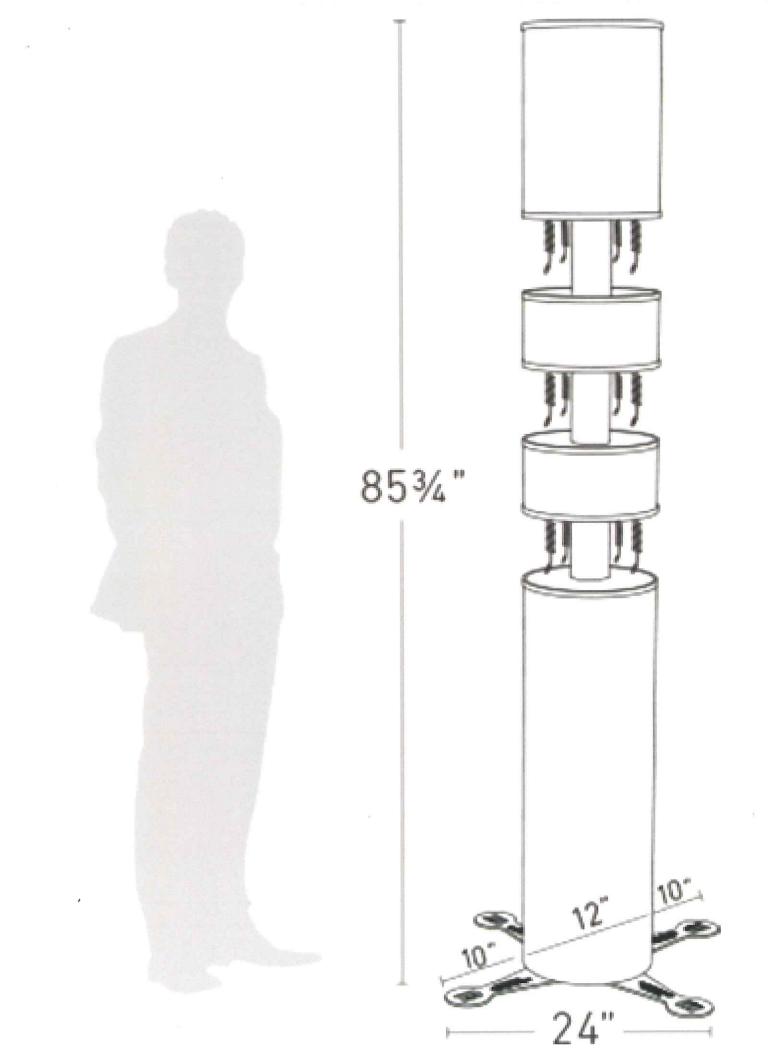

\*Place table and banners in College Avenue beautification strip adjacent to metered stall #CAW402.

\*Place two charging stations (7 feet tall) in College Avenue beautification strip adjacent to metered stall #CAW115.

## Houdini Plaza Google Maps

Each 12" wide 2 charging stations × 7' tall

1

ヤークの

40

5

beautification

< 0