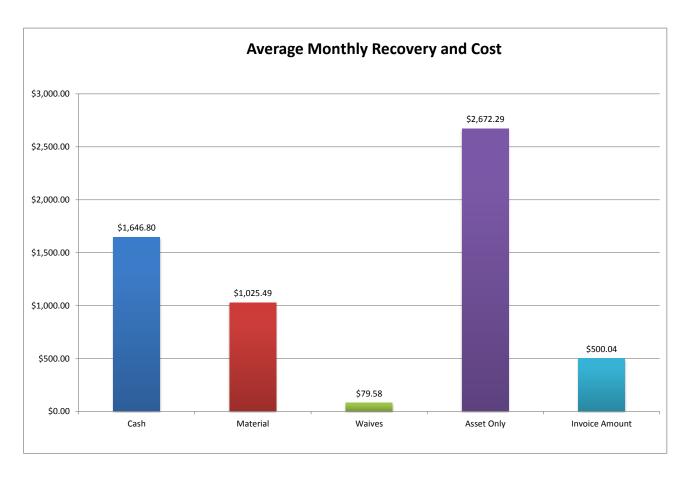

<u>Attachments:</u> Unique Recovery Report January through December 2017.pdf

- ii. 18-0306 Fox Cities Reads Selection
- iii. <u>18-0307</u> Public Library System Redesign Report
- iv. 18-0308 3rd Annual MakerFest