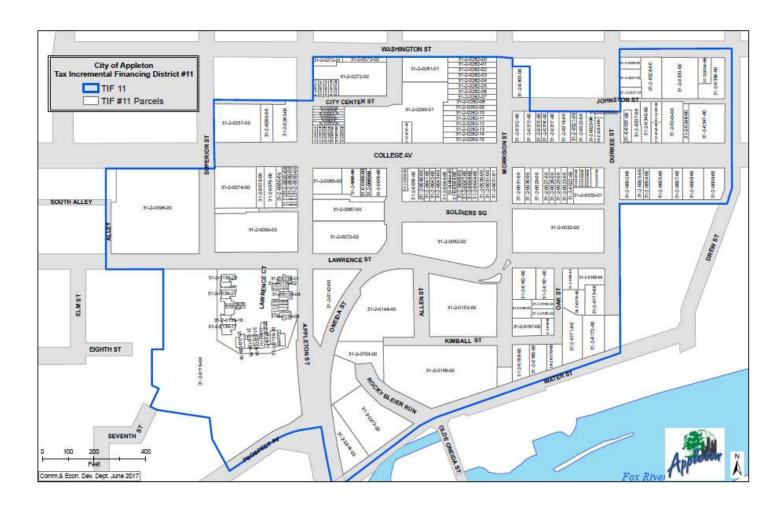

# TABLE OF CONTENTS

| 1.  | Intent and Purpose of Tax Increment Financing District #11                        | .4 |
|-----|-----------------------------------------------------------------------------------|----|
| 2.  | Statement of Kind, Number and Location of Proposed Public Works and Improvement   |    |
|     | Projects Within the District or the 1/2 Mile Buffer Zone                          | 16 |
| 3.  | Qualification Based on City Valuation                                             | 19 |
| 4.  | List of Project Costs                                                             | 20 |
| 5.  | List of Non-Project Costs                                                         | 21 |
| 6.  | Economic Feasibility Study                                                        | 22 |
| 7.  | Description of the Methods of Financing and the Time When Such Costs or Monetary  |    |
|     | Obligations are to be Incurred                                                    | 27 |
| 8.  | Proposed Changes in Zoning Ordinances, Master Plan, Building Codes, Maps and City |    |
|     | Ordinances                                                                        | 31 |
| 9.  | Orderly Development of the City of Appleton                                       | 32 |
| 10. | Estimate of Property to be Devoted to Retail Use                                  | 33 |
| 11. | Proposed Relocation Plan for Displaced Persons or Businesses                      | 34 |
| 12. | Map of TIF District #11 Boundaries and TIF District #11 Boundaries with Half Mile |    |
|     | Buffer Zone                                                                       | 35 |
| 13. | Map of Existing Uses and Conditions                                               | 37 |
| 14. | Map of Proposed Improvements and Public Works Projects by Development Area        | 38 |
| 15. | Parcel List & Legal Description                                                   | 39 |
| 16. | Opinion of the City Attorney on the Compliance of the Project Plan with Wisconsin |    |
|     | Statute                                                                           | 46 |

#### **INTENT AND PURPOSE OF TAX INCREMENT FINANCING DISTRICT #11**

Tax Increment Financing District Number 11 (the "District") is being created by the City of Appleton under the authority provided by Wisconsin Statute Section 66.1105 "Tax Increment Law" to eliminate blight and stimulate the redevelopment of East College Avenue approximately from Drew Street to just west of Superior Street, South to Water Street and North to E. Washington Street. A map of the proposed District boundaries is found in Section 12.