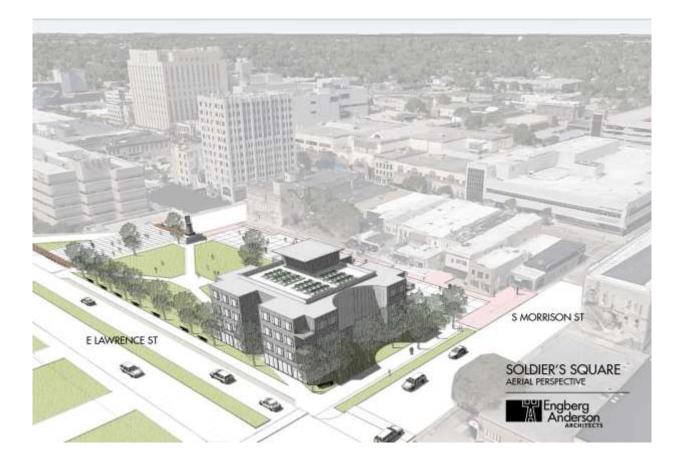

An aeriel view of bluff site 2.

**Development Area #3:** The Solider Square Ramp located at 120 S. Oneida Street was built in 1966, has 424 stalls, and is a blighted parcel in very poor condition. The YMCA purchased this ramp from the City of Appleton on February 1, 1996 for \$1. The Purchase Agreement contains a reversionary and other use clause. This development area is shown in the recently adopted Comprehensive Plan as mixed use and green space. It is acknowledged that the current use of this site as parking is imperative to the continued success of the YMCA, and the lost parking stalls, due to demolition of this structure, will need to be replaced in close proximity to this site. Development Area #3 has negatively impacted other properties due to being blighted, is not aesthetically pleasing, is structurally challenging, and needs to be redeveloped to enhance the overall area and provide a positive impression.

This blighted area could benefit from redevelopment as a stand-alone project or be incorporated into a larger site for future redevelopment. This Development Area would benefit from increased commercial activity from Development Areas #1 and #2 and along College Avenue.

#### SOLDIER'S SQUARE/YMCA PARKING LOT PERSPECTIVE

**Development Area #4:** The historic Zuelke Building located at 103 W. College Avenue was built in 1931 with 5 additional floors built in 1951. There are approximately 76,540 sq.ft., and the vacancy rate is 41%.