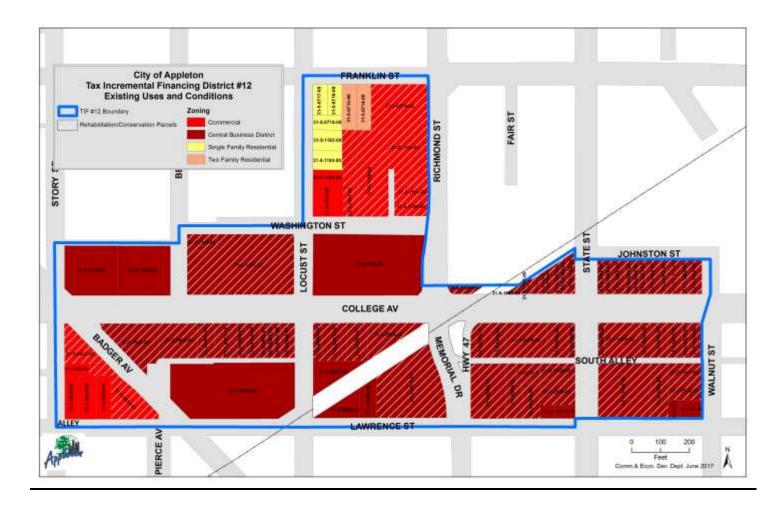

| <u>17-1022</u> | Project Plan and Maps for TIF #12                                      |  |
|----------------|------------------------------------------------------------------------|--|
|                | Attachments: TIF District 12 Project Plan 2017 FINAL DRAFT 6-22-17.pdf |  |
|                | TIF#12BoundaryMap.pdf                                                  |  |
|                | TIF#12ExistingUsesMap.pdf                                              |  |
| <u>17-981</u>  | Discuss Proposed August 3, 2017 Date for Next Joint Review Board       |  |

This area is primarily characterized by a large blighted and vacant commercial site and a mixture of small businesses, office space, and housing which have the potential to, and in some cases already have, created a blighting influence on the surrounding area. The District consists of approximately 59.68 acres of land with the vast majority currently zoned Central Business District. A minority of parcels in TIF #11 are currently zoned Planned Development Multi-Family, Public Institution, Single-Family Residential, and Multi-Family Residential.