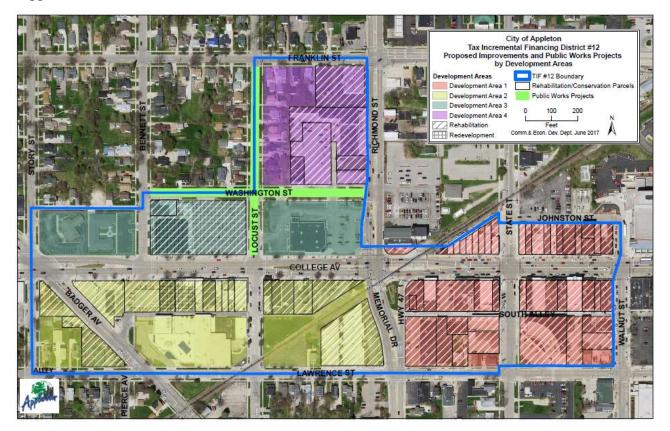

# TABLE OF CONTENTS

| 1.  | Intent and Purpose of Tax Increment Financing District #11                        | .4 |
|-----|-----------------------------------------------------------------------------------|----|
| 2.  | Statement of Kind, Number and Location of Proposed Public Works and Improvement   |    |
|     | Projects Within the District or the 1/2 Mile Buffer Zone                          | 16 |
| 3.  | Qualification Based on City Valuation                                             | 19 |
| 4.  | List of Project Costs                                                             | 20 |
| 5.  | List of Non-Project Costs                                                         | 21 |
| 6.  | Economic Feasibility Study                                                        | 22 |
| 7.  | Description of the Methods of Financing and the Time When Such Costs or Monetary  |    |
|     | Obligations are to be Incurred                                                    | 27 |
| 8.  | Proposed Changes in Zoning Ordinances, Master Plan, Building Codes, Maps and City |    |
|     | Ordinances                                                                        | 31 |
| 9.  | Orderly Development of the City of Appleton                                       | 32 |
| 10. | Estimate of Property to be Devoted to Retail Use                                  | 33 |
| 11. | Proposed Relocation Plan for Displaced Persons or Businesses                      | 34 |
| 12. | Map of TIF District #11 Boundaries and TIF District #11 Boundaries with Half Mile |    |
|     | Buffer Zone                                                                       | 35 |
| 13. | Map of Existing Uses and Conditions                                               | 37 |
| 14. | Map of Proposed Improvements and Public Works Projects by Development Area        | 38 |
| 15. | Parcel List & Legal Description                                                   | 39 |
| 16. | Opinion of the City Attorney on the Compliance of the Project Plan with Wisconsin |    |
|     | Statute                                                                           | 46 |

There are eight identified development areas within the District that include a combination of redevelopment and rehabilitation sites. The following map and narrative highlights the key development areas targeted for redevelopment and rehabilitation/conservation in this District that would not happen otherwise but for the creation of this District.