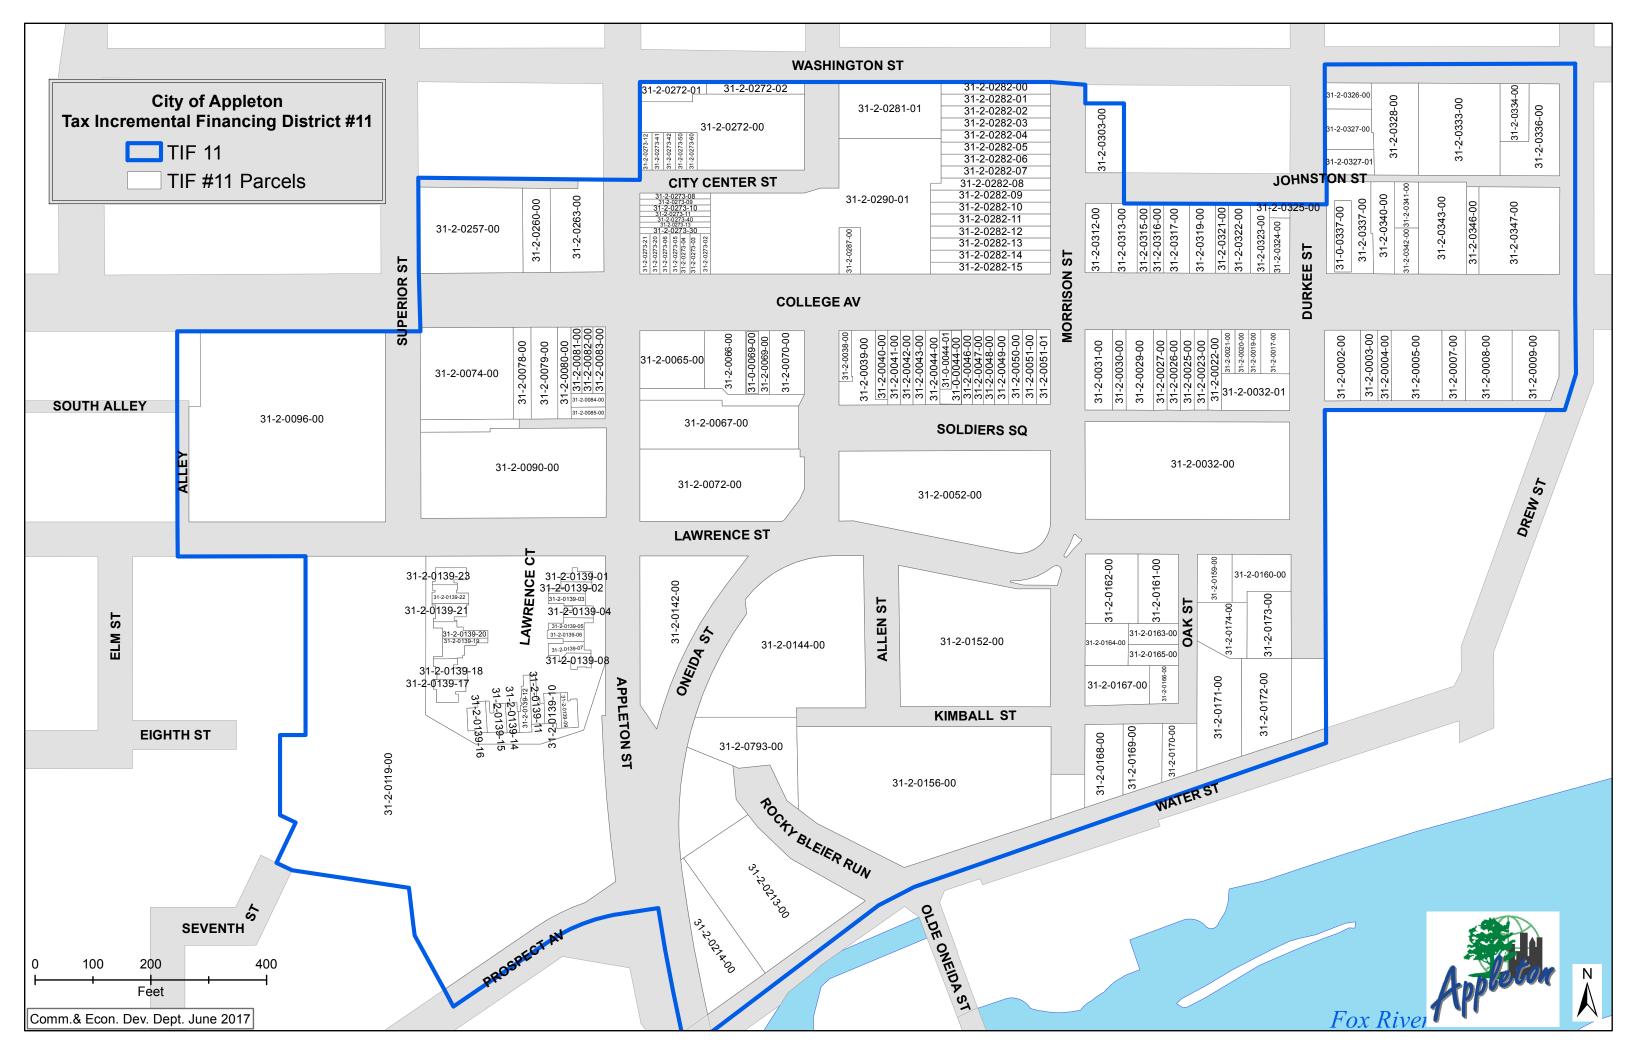

# TABLE OF CONTENTS

| 1.  | Intent and Purpose of Tax Increment Financing District #11                        | .4 |
|-----|-----------------------------------------------------------------------------------|----|
| 2.  | Statement of Kind, Number and Location of Proposed Public Works and Improvement   |    |
|     | Projects Within the District or the 1/2 Mile Buffer Zone                          | 16 |
| 3.  | Qualification Based on City Valuation                                             | 19 |
| 4.  | List of Project Costs                                                             | 20 |
| 5.  | List of Non-Project Costs                                                         | 21 |
| 6.  | Economic Feasibility Study                                                        | 22 |
| 7.  | Description of the Methods of Financing and the Time When Such Costs or Monetary  |    |
|     | Obligations are to be Incurred                                                    | 27 |
| 8.  | Proposed Changes in Zoning Ordinances, Master Plan, Building Codes, Maps and City |    |
|     | Ordinances                                                                        | 31 |
| 9.  | Orderly Development of the City of Appleton                                       | 32 |
| 10. | Estimate of Property to be Devoted to Retail Use                                  | 33 |
| 11. | Proposed Relocation Plan for Displaced Persons or Businesses                      | 34 |
| 12. | Map of TIF District #11 Boundaries and TIF District #11 Boundaries with Half Mile |    |
|     | Buffer Zone                                                                       | 35 |
| 13. | Map of Existing Uses and Conditions                                               | 37 |
| 14. | Map of Proposed Improvements and Public Works Projects by Development Area        | 38 |
| 15. | Parcel List & Legal Description                                                   | 39 |
| 16. | Opinion of the City Attorney on the Compliance of the Project Plan with Wisconsin |    |
|     | Statute                                                                           | 46 |

#### **INTENT AND PURPOSE OF TAX INCREMENT FINANCING DISTRICT #11**

Tax Increment Financing District Number 11 (the "District") is being created by the City of Appleton under the authority provided by Wisconsin Statute Section 66.1105 "Tax Increment Law" to eliminate blight and stimulate the redevelopment of East College Avenue approximately from Drew Street to just west of Superior Street, South to Water Street and North to E. Washington Street. A map of the proposed District boundaries is found in Section 12.

This area is primarily characterized by a large blighted and vacant commercial site and a mixture of small businesses, office space, and housing which have the potential to, and in some cases already have, created a blighting influence on the surrounding area. The District consists of approximately 59.68 acres of land with the vast majority currently zoned Central Business District. A minority of parcels in TIF #11 are currently zoned Planned Development Multi-Family, Public Institution, Single-Family Residential, and Multi-Family Residential.

The District is being created as a "Blighted District" based upon the finding that at least 50%, by area of the real property within the District, is blighted within the meaning of Wisconsin Statute Section 66.1105 and 66.1333 described below. The map exhibit in Section 13 illustrates existing uses and conditions of the District.