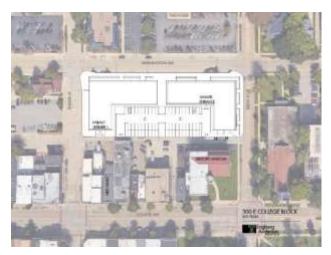

200 East College Avenue (south side) Lou's Brews to Gabriel Furniture

**Development Area #8:** Includes the 300 block of E. College Avenue, North of Johnson Street, between N. Durkee Street and N. Drew Street. In the recently updated Comprehensive Plan approved unanimously by the Appleton Common Council on March 15, 2017, the 300 block of E. College Avenue is conceptually identified as a site for new multi-family residential development over a mix of commercial/office space which could serve the needs of existing property owners, including but not limited to, Heid Music and Lawrence University. The goal would be to fill a housing demand, transition to the small scale neighborhoods, and enhance the immediate surroundings with small commercial space to pull foot traffic north of College Avenue.

300 East College Avenue (north side) History Museum at the Castle to Heid Music

THE CONCEPTUAL SITE PLAN SHOWS PARKING BEHIND THE PROPOSED DEVELOPMENT JUST NORTH OF JOHNSTON STREET, BETWEEN N. DURKEE STREET AND N. DREW STREET