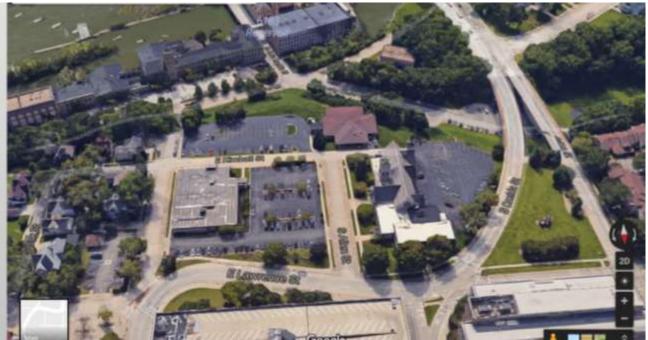

This information was largely taken from a Phase 1 Environmental Site Assessment conducted by Omnni in June, 2016.

An aerial view of the bluff site.

**Development Area #2:** This is the site south of Lawrence Street, north of Water Street, east of S. Morrison Street and west of S. Durkee Street and is commonly referred to as "Bluff Site 2". This site is comprised of 16 separate parcels with several owners. The YMCA of the Fox Cities owns 7 of the 16 parcels. The 7 parcels are comprised of 1 vacant lot, 2 vacant homes, 3 occupied rentals and 1 surface parking lot. Five (5) of the 7 parcels are on the tax rolls.

Other owners and uses are as follows: Housing Partnership of the Fox Cities owns one duplex which is tax exempt, and they use this property for transitional housing. Gary Trofka, et al owns one parcel which is used as a duplex. CJ Properties of the Fox Cities LLC owns one parcel, and the use is a four-plex. 220 Morrison LLC owns three parcels which are rentals (two single family and one multiple units). The remaining 3 parcels are owner-occupied, single-family residential homes.

This blighted area could benefit from redevelopment, rehabilitation and conservation or be incorporated in part or in whole into a larger site for future redevelopment. This Development Area would benefit from increased commercial activity from Development Area #1 and along College Avenue.

An aeriel view of bluff site 2.

**Development Area #3:** The Solider Square Ramp located at 120 S. Oneida Street was built in 1966, has 424 stalls, and is a blighted parcel in very poor condition. The YMCA purchased this ramp from the City of Appleton on February 1, 1996 for \$1. The Purchase Agreement contains a reversionary and other use clause. This development area is shown in the recently adopted Comprehensive Plan as mixed use and green space. It is acknowledged that the current use of this site as parking is imperative to the continued success of the YMCA, and the lost parking stalls, due to demolition of this structure, will need to be replaced in close proximity to this site. Development Area #3 has negatively impacted other properties due to being blighted, is not aesthetically pleasing, is structurally challenging, and needs to be redeveloped to enhance the overall area and provide a positive impression.