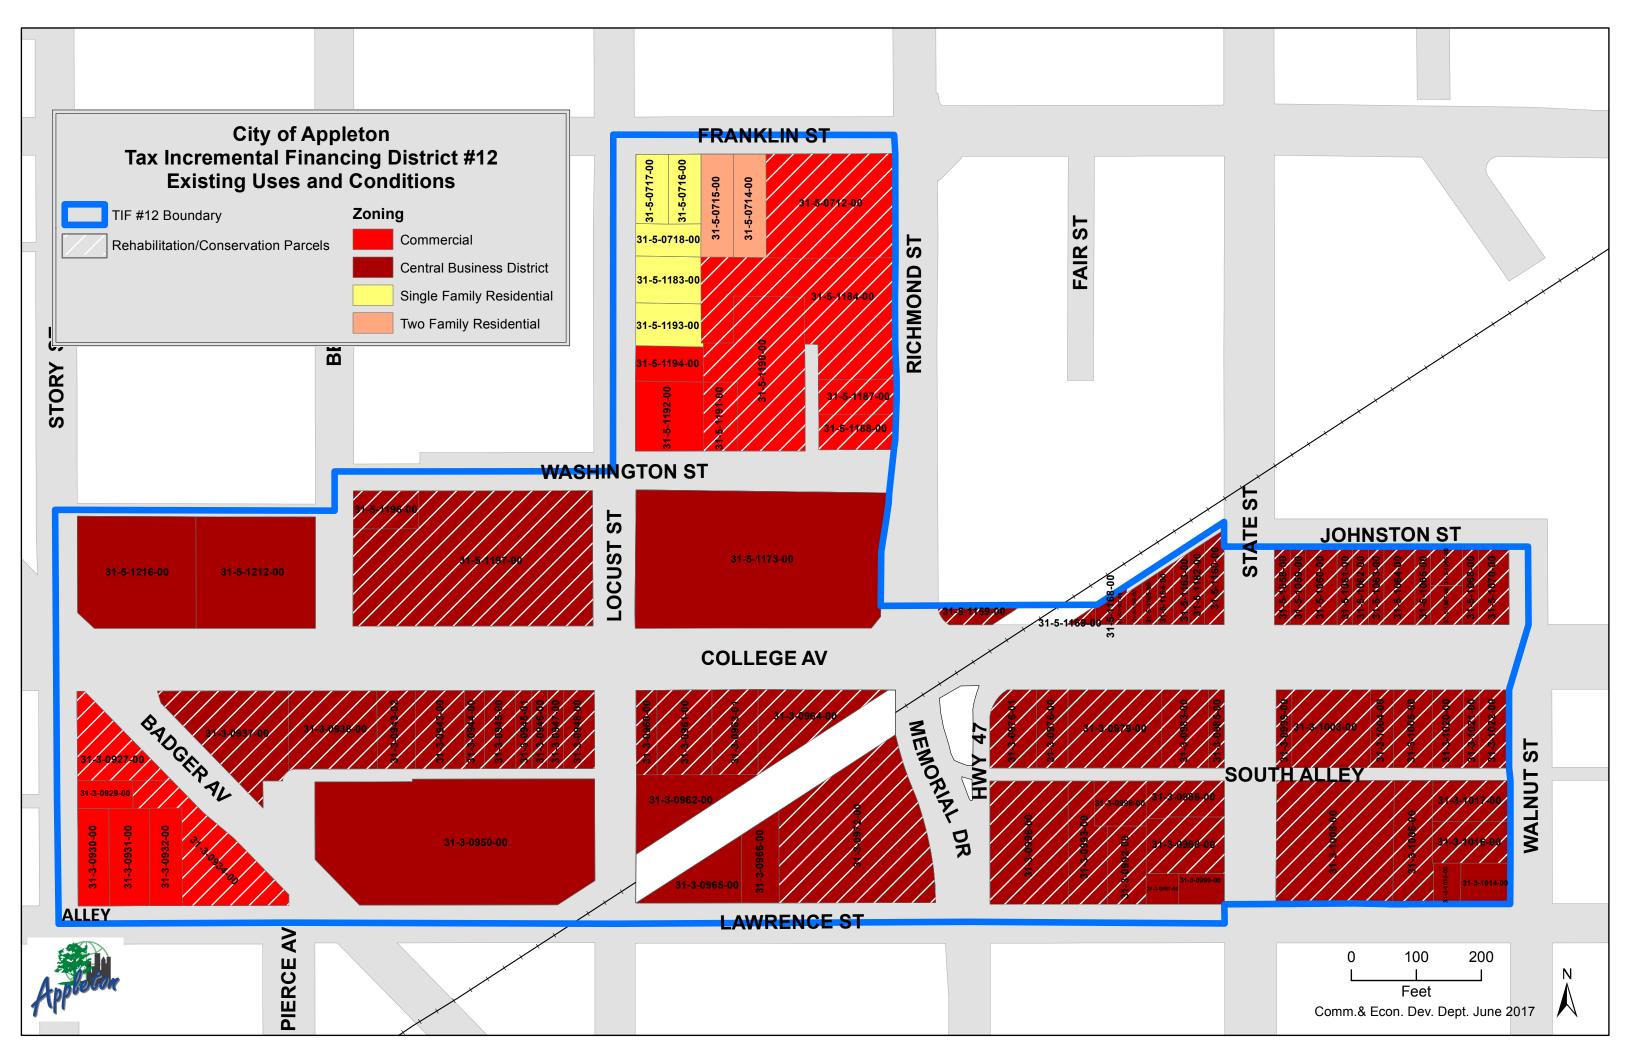

# TABLE OF CONTENTS

| 1.  | Intent and Purpose of Tax Increment Financing District #11                        | .4 |
|-----|-----------------------------------------------------------------------------------|----|
| 2.  | Statement of Kind, Number and Location of Proposed Public Works and Improvement   |    |
|     | Projects Within the District or the 1/2 Mile Buffer Zone                          | 16 |
| 3.  | Qualification Based on City Valuation                                             | 19 |
| 4.  | List of Project Costs                                                             | 20 |
| 5.  | List of Non-Project Costs                                                         | 21 |
| 6.  | Economic Feasibility Study                                                        | 22 |
| 7.  | Description of the Methods of Financing and the Time When Such Costs or Monetary  |    |
|     | Obligations are to be Incurred                                                    | 27 |
| 8.  | Proposed Changes in Zoning Ordinances, Master Plan, Building Codes, Maps and City |    |
|     | Ordinances                                                                        | 31 |
| 9.  | Orderly Development of the City of Appleton                                       | 32 |
| 10. | Estimate of Property to be Devoted to Retail Use                                  | 33 |
| 11. | Proposed Relocation Plan for Displaced Persons or Businesses                      | 34 |
| 12. | Map of TIF District #11 Boundaries and TIF District #11 Boundaries with Half Mile |    |
|     | Buffer Zone                                                                       | 35 |
| 13. | Map of Existing Uses and Conditions                                               | 37 |
| 14. | Map of Proposed Improvements and Public Works Projects by Development Area        | 38 |
| 15. | Parcel List & Legal Description                                                   | 39 |
| 16. | Opinion of the City Attorney on the Compliance of the Project Plan with Wisconsin |    |
|     | Statute                                                                           | 46 |

The District is being created as a "Blighted District" based upon the finding that at least 50%, by area of the real property within the District, is blighted within the meaning of Wisconsin Statute Section 66.1105 and 66.1333 described below. The map exhibit in Section 13 illustrates existing uses and conditions of the District.