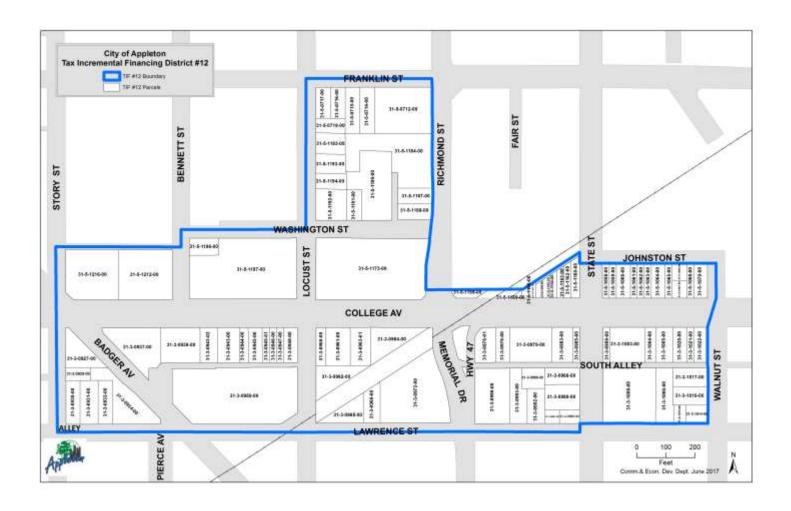

| <u>17-1022</u> | Project Plan and Maps for TIF #12                                      |  |
|----------------|------------------------------------------------------------------------|--|
|                | Attachments: TIF District 12 Project Plan 2017 FINAL DRAFT 6-22-17.pdf |  |
|                | TIF#12BoundaryMap.pdf                                                  |  |
|                | TIF#12ExistingUsesMap.pdf                                              |  |
| <u>17-981</u>  | Discuss Proposed August 3, 2017 Date for Next Joint Review Board       |  |

#### **INTENT AND PURPOSE OF TAX INCREMENT FINANCING DISTRICT #11**

Tax Increment Financing District Number 11 (the "District") is being created by the City of Appleton under the authority provided by Wisconsin Statute Section 66.1105 "Tax Increment Law" to eliminate blight and stimulate the redevelopment of East College Avenue approximately from Drew Street to just west of Superior Street, South to Water Street and North to E. Washington Street. A map of the proposed District boundaries is found in Section 12.

This area is primarily characterized by a large blighted and vacant commercial site and a mixture of small businesses, office space, and housing which have the potential to, and in some cases already have, created a blighting influence on the surrounding area. The District consists of approximately 59.68 acres of land with the vast majority currently zoned Central Business District. A minority of parcels in TIF #11 are currently zoned Planned Development Multi-Family, Public Institution, Single-Family Residential, and Multi-Family Residential.

The District is being created as a "Blighted District" based upon the finding that at least 50%, by area of the real property within the District, is blighted within the meaning of Wisconsin Statute Section 66.1105 and 66.1333 described below. The map exhibit in Section 13 illustrates existing uses and conditions of the District.