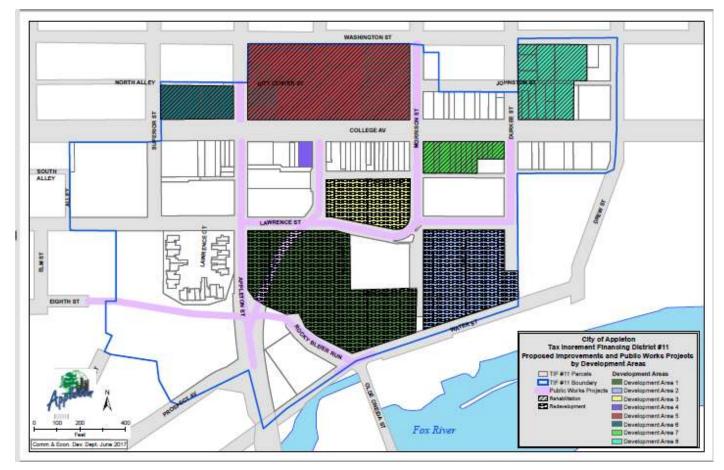

There are eight identified development areas within the District that include a combination of redevelopment and rehabilitation sites. The following map and narrative highlights the key development areas targeted for redevelopment and rehabilitation/conservation in this District that would not happen otherwise but for the creation of this District.

**Development Area #1:** The largest site in this Development Area is commonly known as "The Bluff Site". This site is comprised of Trinity Lutheran Church and Michiels Fox Banquet Rivertyme Catering.

Trinity Lutheran Church is located at 209 Allen Street and is approximately 1.86 acres. This site originally consisted of several residential lots. In 1924, Trinity English Lutheran Church was constructed on the northwest corner of Allen Street and Kimball Street. In 1954, a parish center was built on the north end of the property. The church and parish center were connected via an addition in 1963, which greatly expanded the church sanctuary. Another addition was completed in 1996 on the northwest side to create a lobby with an elevator. The building is currently vacant as the parish relocated to another site in December of 2016, and the site was purchased in January, 2017 by local developers intending to demolish the site for redevelopment. Future possible uses for this site include mixed use, public parking, public library, medical clinic, multi-family apartments and/or condos. The timing for this redevelopment is 2017-2021, and the proposed construction costs are estimated at \$57 million. Potentially, a portion of this would be exempt from property taxes if owned by a not-for-profit or tax exempt entity.

Michiels Fox Banquet Rivertyme Catering is located at 111 Kimball Street and is approximately 2.15 acres. This site originally consisted of several residential lots. In 1917, the Appleton Vocational School was constructed on the southwest corner of Allen Street and Kimball Street. The school was the precursor to the Fox Valley Technical College. In 1935, the portion of Allen Street south of Kimball Street was vacated, and the Appleton Vocational School built a second building to the southeast of the original building. An addition was built onto the south end of the original building in 1952. The auto mechanics shop was expanded in 1954. The Appleton Vocational School moved to Grand Chute in 1972 and became the Fox Valley Technical Institute. The school buildings on this site were razed in 1975. The Elks Club built the present building on the site in 1982. The building and property were sold to Michiels Fox Banquet in the late 1980's. Michiels operated a banquet and catering business from this facility until December of 2016 when they moved operations to their Menasha facility, vacated this site and sold the property to a local developer in January, 2017. The local developer intends to demolish the site for redevelopment. Future possible uses for this site include public parking, commercial office building, and/or multi-family housing and condos. The timing for this redevelopment is 2017-2021, and the proposed construction costs are estimated at \$80 million. Potentially, a portion of this would be exempt from property taxes if owned by a not-for-profit or tax exempt entity.

The Bluff Site is highly visible from the Oneida Street Bridge, a primary gateway into the City of Appleton and Appleton's Downtown. Redevelopment of this site would further benefit, and potentially induce, investment in parcels located surrounding and in close proximity to this site. This development area would benefit from increased commercial activity from Development Area #2 and along College Avenue.

This information was largely taken from a Phase 1 Environmental Site Assessment conducted by Omnni in June, 2016.

An aerial view of the bluff site.

**Development Area #2:** This is the site south of Lawrence Street, north of Water Street, east of S. Morrison Street and west of S. Durkee Street and is commonly referred to as "Bluff Site 2". This site is comprised of 16 separate parcels with several owners. The YMCA of the Fox Cities owns 7 of the 16 parcels. The 7 parcels are comprised of 1 vacant lot, 2 vacant homes, 3 occupied rentals and 1 surface parking lot. Five (5) of the 7 parcels are on the tax rolls.