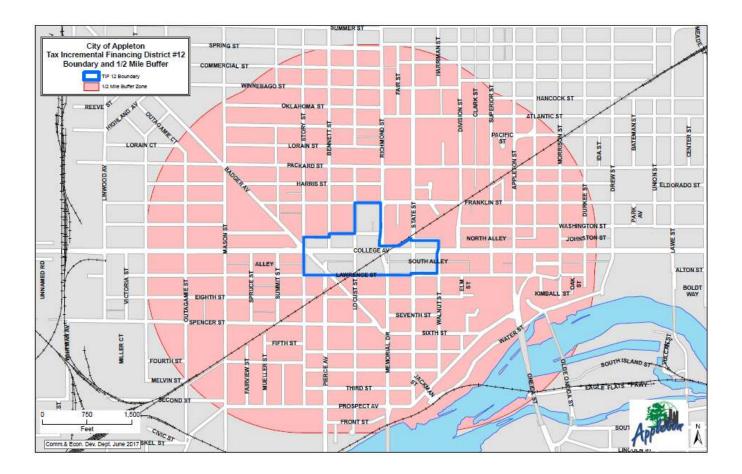

| <u>17-1022</u> | Project Plan and Maps for TIF #12                                      |  |
|----------------|------------------------------------------------------------------------|--|
|                | Attachments: TIF District 12 Project Plan 2017 FINAL DRAFT 6-22-17.pdf |  |
|                | TIF#12BoundaryMap.pdf                                                  |  |
|                | TIF#12ExistingUsesMap.pdf                                              |  |
| <u>17-981</u>  | Discuss Proposed August 3, 2017 Date for Next Joint Review Board       |  |

The District is being created as a "Blighted District" based upon the finding that at least 50%, by area of the real property within the District, is blighted within the meaning of Wisconsin Statute Section 66.1105 and 66.1333 described below. The map exhibit in Section 13 illustrates existing uses and conditions of the District.