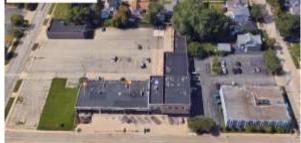

This information was largely taken from a Phase 1 Environmental Site Assessment conducted by Omnni in June, 2016.

An aerial view of the bluff site.

**Development Area #2:** This is the site south of Lawrence Street, north of Water Street, east of S. Morrison Street and west of S. Durkee Street and is commonly referred to as "Bluff Site 2". This site is comprised of 16 separate parcels with several owners. The YMCA of the Fox Cities owns 7 of the 16 parcels. The 7 parcels are comprised of 1 vacant lot, 2 vacant homes, 3 occupied rentals and 1 surface parking lot. Five (5) of the 7 parcels are on the tax rolls.

An aeriel view of bluff site 2.

**Development Area #3:** The Solider Square Ramp located at 120 S. Oneida Street was built in 1966, has 424 stalls, and is a blighted parcel in very poor condition. The YMCA purchased this ramp from the City of Appleton on February 1, 1996 for \$1. The Purchase Agreement contains a reversionary and other use clause. This development area is shown in the recently adopted Comprehensive Plan as mixed use and green space. It is acknowledged that the current use of this site as parking is imperative to the continued success of the YMCA, and the lost parking stalls, due to demolition of this structure, will need to be replaced in close proximity to this site. Development Area #3 has negatively impacted other properties due to being blighted, is not aesthetically pleasing, is structurally challenging, and needs to be redeveloped to enhance the overall area and provide a positive impression.