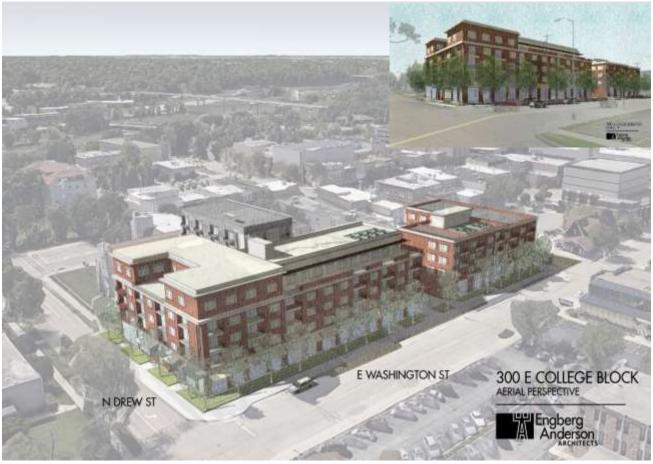

Perspective of conceptual redevelopment of 300 block of E. College Avenue Vantage point is looking southwest toward the Fox River from the corner of N. Drew Street and E. Washington Street.