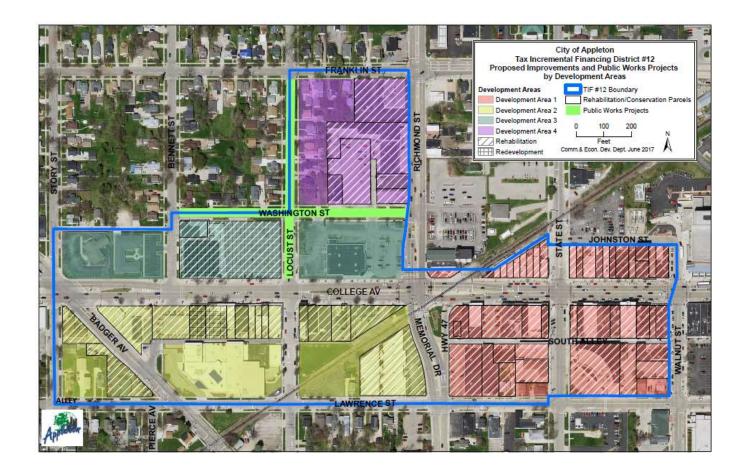

| <u>17-1022</u> | Project Plan and Maps for TIF #12                                      |  |
|----------------|------------------------------------------------------------------------|--|
|                | Attachments: TIF District 12 Project Plan 2017 FINAL DRAFT 6-22-17.pdf |  |
|                | TIF#12BoundaryMap.pdf                                                  |  |
|                | TIF#12ExistingUsesMap.pdf                                              |  |
| <u>17-981</u>  | Discuss Proposed August 3, 2017 Date for Next Joint Review Board       |  |