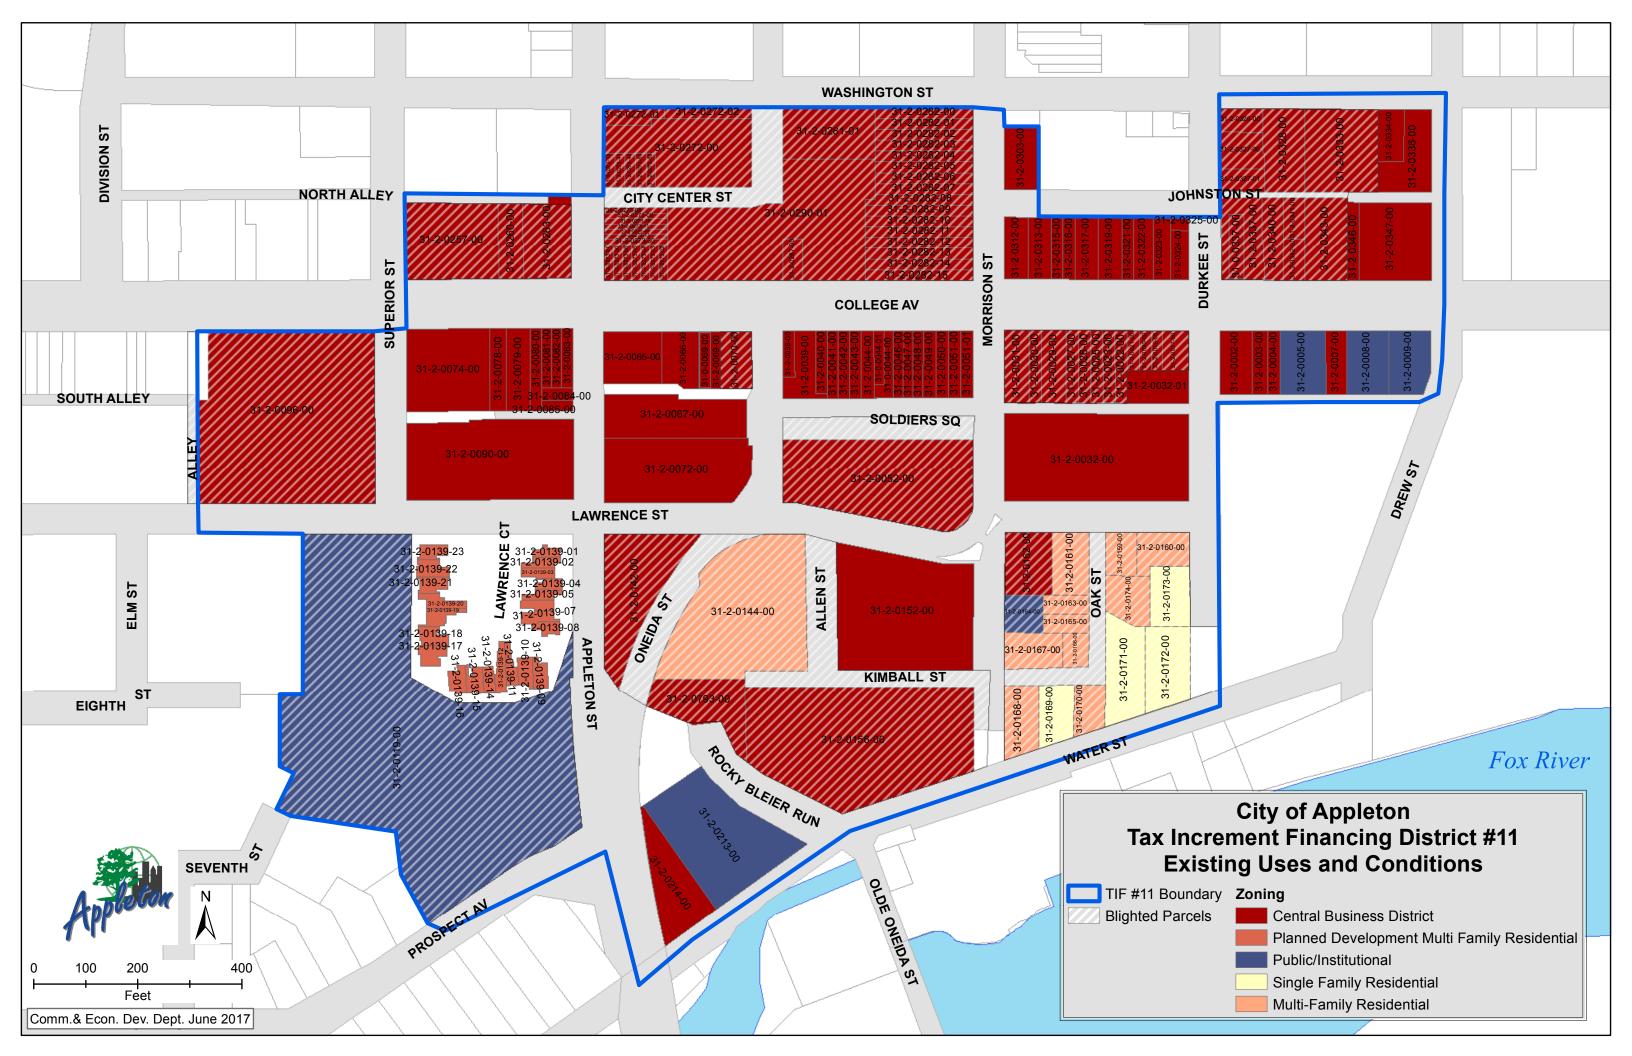

# TABLE OF CONTENTS

| 1.  | Intent and Purpose of Tax Increment Financing District #11                        | .4 |
|-----|-----------------------------------------------------------------------------------|----|
| 2.  | Statement of Kind, Number and Location of Proposed Public Works and Improvement   |    |
|     | Projects Within the District or the 1/2 Mile Buffer Zone                          | 16 |
| 3.  | Qualification Based on City Valuation                                             | 19 |
| 4.  | List of Project Costs                                                             | 20 |
| 5.  | List of Non-Project Costs                                                         | 21 |
| 6.  | Economic Feasibility Study                                                        | 22 |
| 7.  | Description of the Methods of Financing and the Time When Such Costs or Monetary  |    |
|     | Obligations are to be Incurred                                                    | 27 |
| 8.  | Proposed Changes in Zoning Ordinances, Master Plan, Building Codes, Maps and City |    |
|     | Ordinances                                                                        | 31 |
| 9.  | Orderly Development of the City of Appleton                                       | 32 |
| 10. | Estimate of Property to be Devoted to Retail Use                                  | 33 |
| 11. | Proposed Relocation Plan for Displaced Persons or Businesses                      | 34 |
| 12. | Map of TIF District #11 Boundaries and TIF District #11 Boundaries with Half Mile |    |
|     | Buffer Zone                                                                       | 35 |
| 13. | Map of Existing Uses and Conditions                                               | 37 |
| 14. | Map of Proposed Improvements and Public Works Projects by Development Area        | 38 |
| 15. | Parcel List & Legal Description                                                   | 39 |
| 16. | Opinion of the City Attorney on the Compliance of the Project Plan with Wisconsin |    |
|     | Statute                                                                           | 46 |

This area is primarily characterized by a large blighted and vacant commercial site and a mixture of small businesses, office space, and housing which have the potential to, and in some cases already have, created a blighting influence on the surrounding area. The District consists of approximately 59.68 acres of land with the vast majority currently zoned Central Business District. A minority of parcels in TIF #11 are currently zoned Planned Development Multi-Family, Public Institution, Single-Family Residential, and Multi-Family Residential.

The District is being created as a "Blighted District" based upon the finding that at least 50%, by area of the real property within the District, is blighted within the meaning of Wisconsin Statute Section 66.1105 and 66.1333 described below. The map exhibit in Section 13 illustrates existing uses and conditions of the District.