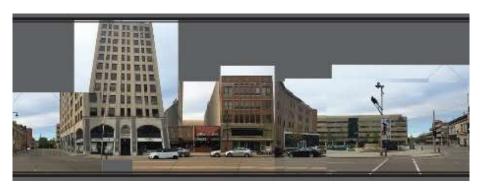

100 West College Avenue (south side) Zuelke Building to Houdini Plaza

**Development Area #5:** This area is comprised of City Center Plaza, the Blue Ramp, and the vacant land where Washington Place once stood.

10 College Avenue, City Center Plaza, was constructed in 1986 and is located in the heart of Appleton's Business District. This 3-story, 190,000 sq. ft. multi-use building contains both retail and office spaces. Major tenants include Appleton Area School District, Total Med Staffing, West Corporation, ThedaCare, Air Wisconsin, Joseph's Shoes and Murray Photos. The current vacancy rate is 20%, and the property is for sale. The local owners may use TIF to assist with conservation and renovations for tenants of approximately \$1,000,000 within the next three years.

122 E. College Avenue, City Center East Office Condo, was constructed in 1974 as Gimbals Department Store and was converted to office condo in 2003. This 150,000 sq. ft. building contains office space with major tenants that include: ThedaCare, Appleton Area School District, and Hoffman Planning Design and Construction. The current vacancy rate is 15%. The local owners may use TIF to assist with conservation and renovations for tenants of approximately \$2,000,000 within the next three years.

100 N. Appleton Street, City Center West Office Condo, was constructed in 1960 as HC Prange Company and was converted to office condo units in 1996. The City of Appleton owns the top two floors and space on the first floor. The Pfefferle group owns the balance of the condo units consisting of 62,318 sq. ft. The current vacancy rate is 5%. The local owners may use TIF for renovation and/or remodeling of tenant space of approximately \$1,000,000 within the next three years.

The Blue Ramp, located at 120 N. Appleton Street, was built in 1963, with 7 ½ post-tension decks replacing original reinforced decks in 1986, has 401 stalls, and will be demolished by 2019 as it is blighted, is a substandard and/or deteriorating structure, and an inadequate layout for today's parking needs.

The vacant land located at 103 E. Washington Street was most recently Washington Place. This blighted building was demolished in 2013, and this is a prime site for redevelopment.

This blighted Development Area #5 could benefit from rehabilitation and conservation and/or incorporate portions into a larger site for future redevelopment. Since this entire area is highly visible and an integral part of the Downtown, this Development Area would benefit from increased commercial activity along College Avenue and the other Development Areas. Redevelopment of this area would further benefit, and potentially induce, investment in parcels located surrounding and in close proximity to this area. Potentially, a portion of this would be exempt from property taxes if owned by a not-for-profit or tax exempt entity.

100 West College Avenue (north side) Hoffman/ThedaCare to The Building for Kids Children's Museum/City Center

Development Area #6: This area includes Chase Bank, a parklet, and the 222 Building.

Chase Bank, located at 200 W. College Avenue, is a 45,000 sq. ft. building currently listed for sale. This is a prime redevelopment opportunity with JP Morgan Chase Bank remaining as the ground floor tenant. Located on College Avenue, the main street leading from the interstate into a vibrant Downtown, this site is in close proximity to Lawrence University, City and County municipal buildings, and many other attractions. The site encompasses half of a city block with access on three of the surrounding streets. Potential uses could be office, residential, and hospitality. The Downtown Mobility Study, adopted by Council in 2016, recommends converting Appleton Street from one-way southbound to two-way, creating improved access and visibility to the property.