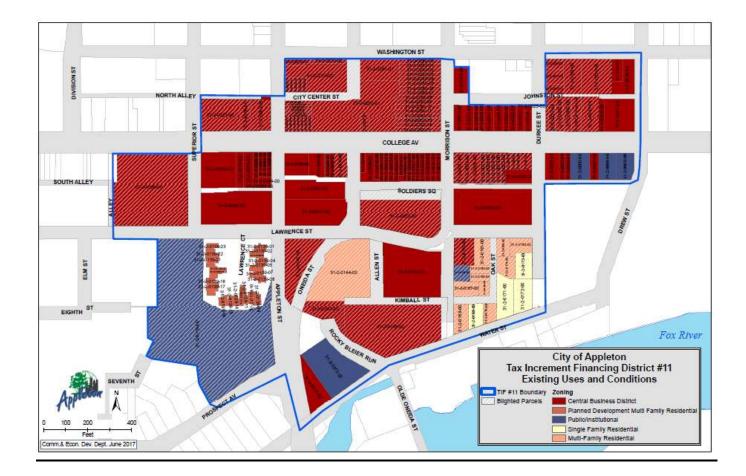

# TABLE OF CONTENTS

| 1.  | Intent and Purpose of Tax Increment Financing District #11                        | .4 |
|-----|-----------------------------------------------------------------------------------|----|
| 2.  | Statement of Kind, Number and Location of Proposed Public Works and Improvement   |    |
|     | Projects Within the District or the 1/2 Mile Buffer Zone                          | 16 |
| 3.  | Qualification Based on City Valuation                                             | 19 |
| 4.  | List of Project Costs                                                             | 20 |
| 5.  | List of Non-Project Costs                                                         | 21 |
| 6.  | Economic Feasibility Study                                                        | 22 |
| 7.  | Description of the Methods of Financing and the Time When Such Costs or Monetary  |    |
|     | Obligations are to be Incurred                                                    | 27 |
| 8.  | Proposed Changes in Zoning Ordinances, Master Plan, Building Codes, Maps and City |    |
|     | Ordinances                                                                        | 31 |
| 9.  | Orderly Development of the City of Appleton                                       | 32 |
| 10. | Estimate of Property to be Devoted to Retail Use                                  | 33 |
| 11. | Proposed Relocation Plan for Displaced Persons or Businesses                      | 34 |
| 12. | Map of TIF District #11 Boundaries and TIF District #11 Boundaries with Half Mile |    |
|     | Buffer Zone                                                                       | 35 |
| 13. | Map of Existing Uses and Conditions                                               | 37 |
| 14. | Map of Proposed Improvements and Public Works Projects by Development Area        | 38 |
| 15. | Parcel List & Legal Description                                                   | 39 |
| 16. | Opinion of the City Attorney on the Compliance of the Project Plan with Wisconsin |    |
|     | Statute                                                                           | 46 |

This area is primarily characterized by a large blighted and vacant commercial site and a mixture of small businesses, office space, and housing which have the potential to, and in some cases already have, created a blighting influence on the surrounding area. The District consists of approximately 59.68 acres of land with the vast majority currently zoned Central Business District. A minority of parcels in TIF #11 are currently zoned Planned Development Multi-Family, Public Institution, Single-Family Residential, and Multi-Family Residential.

The District is being created as a "Blighted District" based upon the finding that at least 50%, by area of the real property within the District, is blighted within the meaning of Wisconsin Statute Section 66.1105 and 66.1333 described below. The map exhibit in Section 13 illustrates existing uses and conditions of the District.