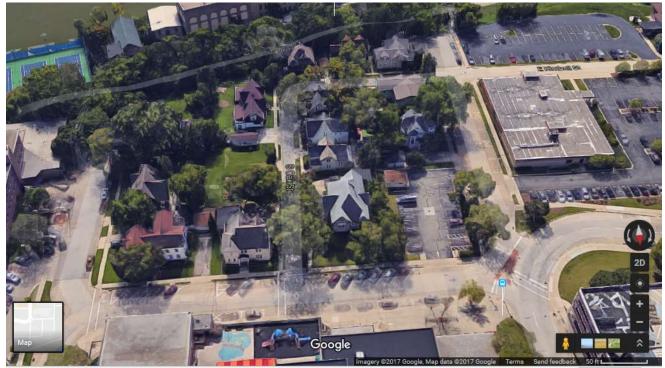

An aeriel view of bluff site 2.

**Development Area #3:** The Solider Square Ramp located at 120 S. Oneida Street was built in 1966, has 424 stalls, and is a blighted parcel in very poor condition. The YMCA purchased this ramp from the City of Appleton on February 1, 1996 for \$1. The Purchase Agreement contains a reversionary and other use clause. This development area is shown in the recently adopted Comprehensive Plan as mixed use and green space. It is acknowledged that the current use of this site as parking is imperative to the continued success of the YMCA, and the lost parking stalls, due to demolition of this structure, will need to be replaced in close proximity to this site. Development Area #3 has negatively impacted other properties due to being blighted, is not aesthetically pleasing, is structurally challenging, and needs to be redeveloped to enhance the overall area and provide a positive impression.

This blighted area could benefit from redevelopment as a stand-alone project or be incorporated into a larger site for future redevelopment. This Development Area would benefit from increased commercial activity from Development Areas #1 and #2 and along College Avenue.

#### SOLDIER'S SQUARE/YMCA PARKING LOT PERSPECTIVE

**Development Area #4:** The historic Zuelke Building located at 103 W. College Avenue was built in 1931 with 5 additional floors built in 1951. There are approximately 76,540 sq.ft., and the vacancy rate is 41%.