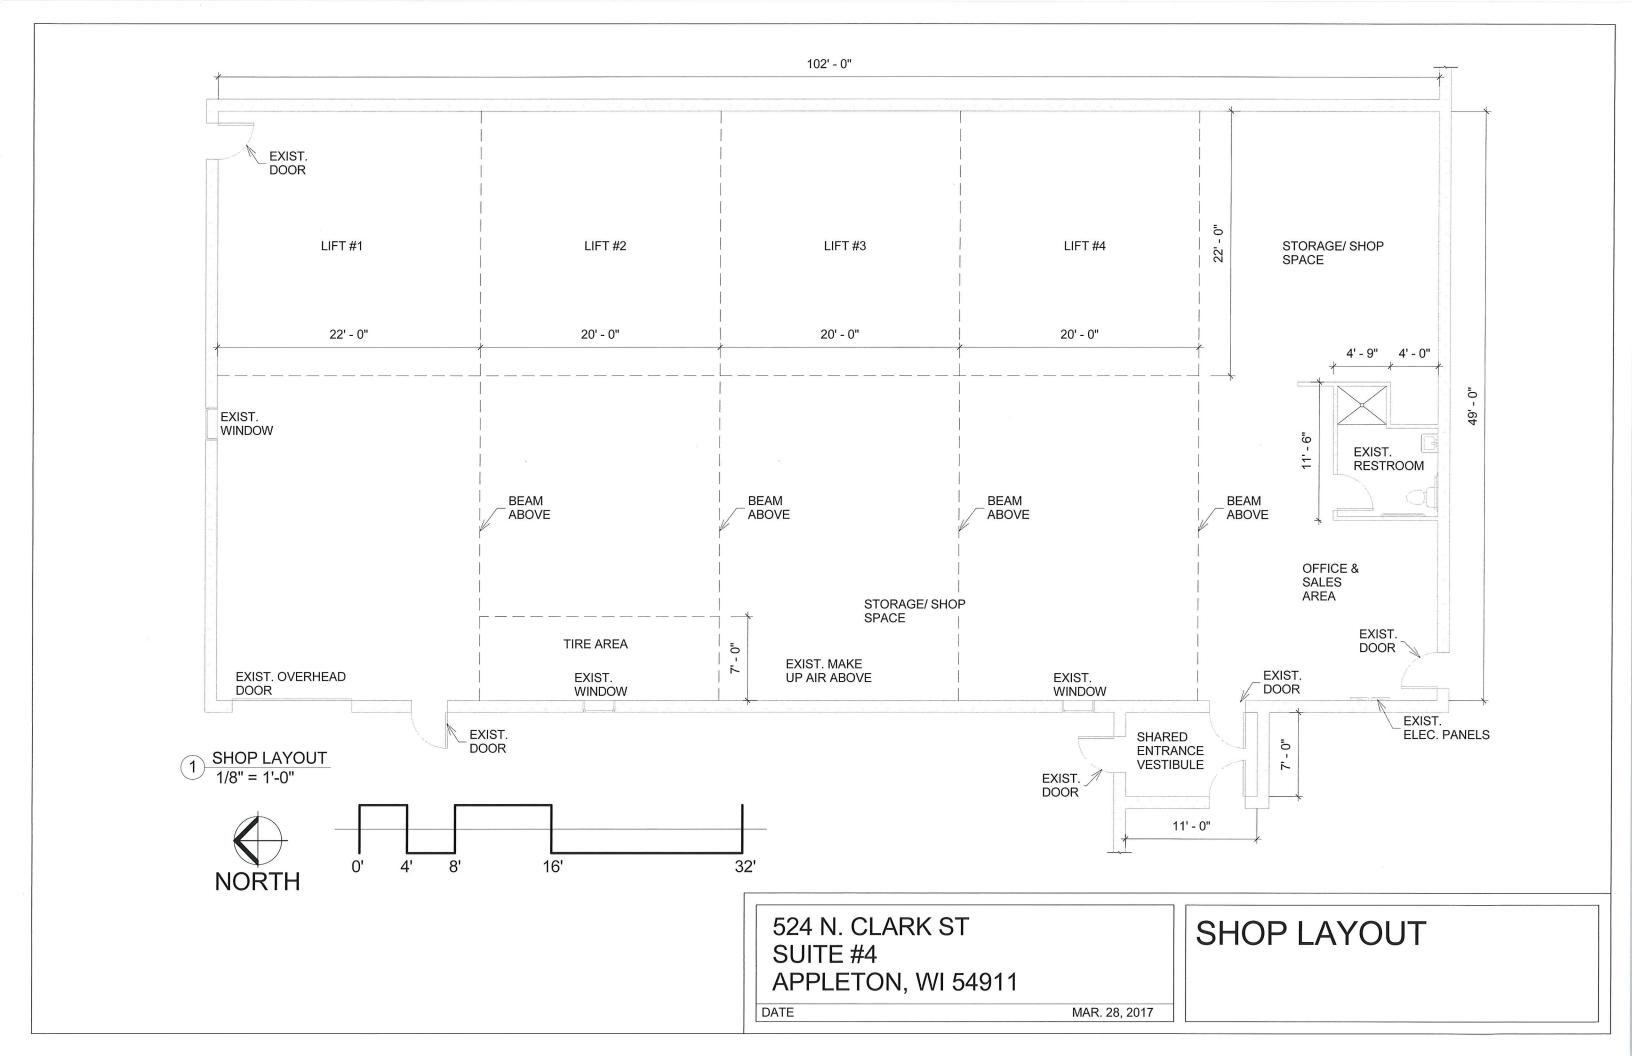

#### 3. MINUTES OF THE CITY PLAN COMMISSION

17-559 Request to approve Special Use Permit #1-17 for an automobile sales and display lot, at 524 North Clark Street (Tax Id #31-2-0697-00), as shown on the attached maps and per attached plan of operation, to run with the land subject to the conditions in the attached staff report (2/3 vote required)

Attachments: StaffReport VLPerformance SUP For04-24-17.pdf

PublicCommentLetter Reynolds VLPerformance SUP.pdf
PublicCommentLetter McNally VLPerformance SUP.pdf

Petition\_VLPerformance\_SUP #1-17\_4-24-17.pdf

Legislative History

4/24/17 City Plan Commission recommended for approval

17-560 Request to approve the Third Addition to Emerald Valley Final Plat as shown on the attached maps and subject to the conditions in the attached staff report