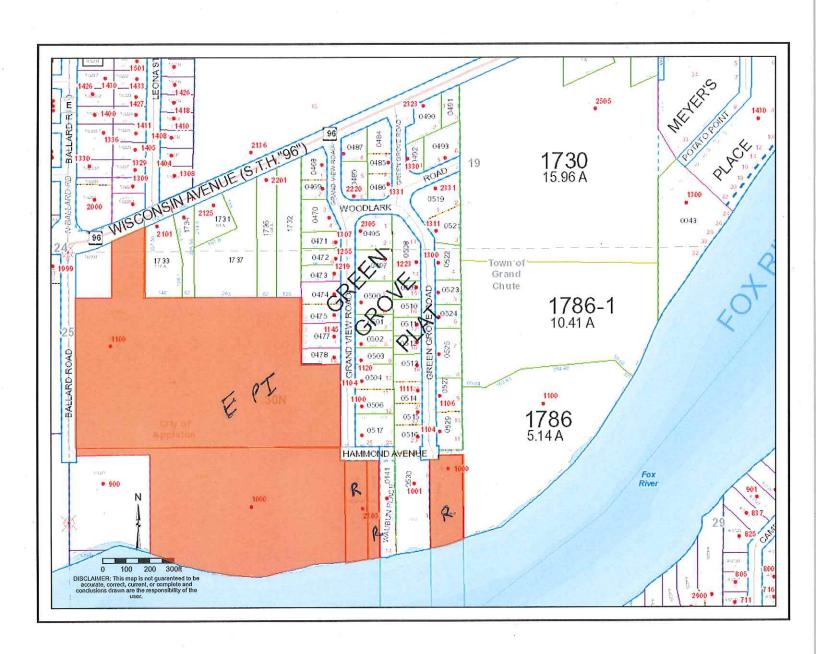

## CITY OF APPLETON/TOWN OF GRAND CHUTE Lanser Lane and Green Grove Plat

**INTERGOVERNMENTAL AGREEMENT** 

DATE:

April 6, 2017

FOR PULVERIZING, ASPHALT PAVING & STORM SEWER PROJECT

PROJECT TITLE:

Lanser Lane and

Green Grove Plat

The Town of Grand Chute, hereinafter called the "Town", through its undersigned duly authorized officers or officials, hereby enters into an agreement with the City of Appleton, through its Public Works Department, hereinafter called the "City", to pulverize, asphalt pave and install storm sewer in the Green Grove Plat and asphalt reclamation on Lanser Lane.

### PROPOSED IMPROVEMENT

Pulverize, asphalt pave and install storm sewer in the Green Grove Plat and asphalt reclamation on Lanser Lane in 2017.

### **COST ESTIMATE AND PARTICIPATION**

| PROJECT          | TOWN SHARE |            | CITY SHARE |           |
|------------------|------------|------------|------------|-----------|
| Lanser Road      |            |            |            |           |
| Pavement         |            |            | \$         | 2,626.25  |
| Green Grove Plat | -          |            |            |           |
| Storm Sewer      | \$         | 531,570.72 | \$         | 6,924.84  |
| Pavement         | \$         | 426,807.29 | \$         | 37,562.64 |
| TOTAL COST       |            |            | \$         | 47,113.73 |