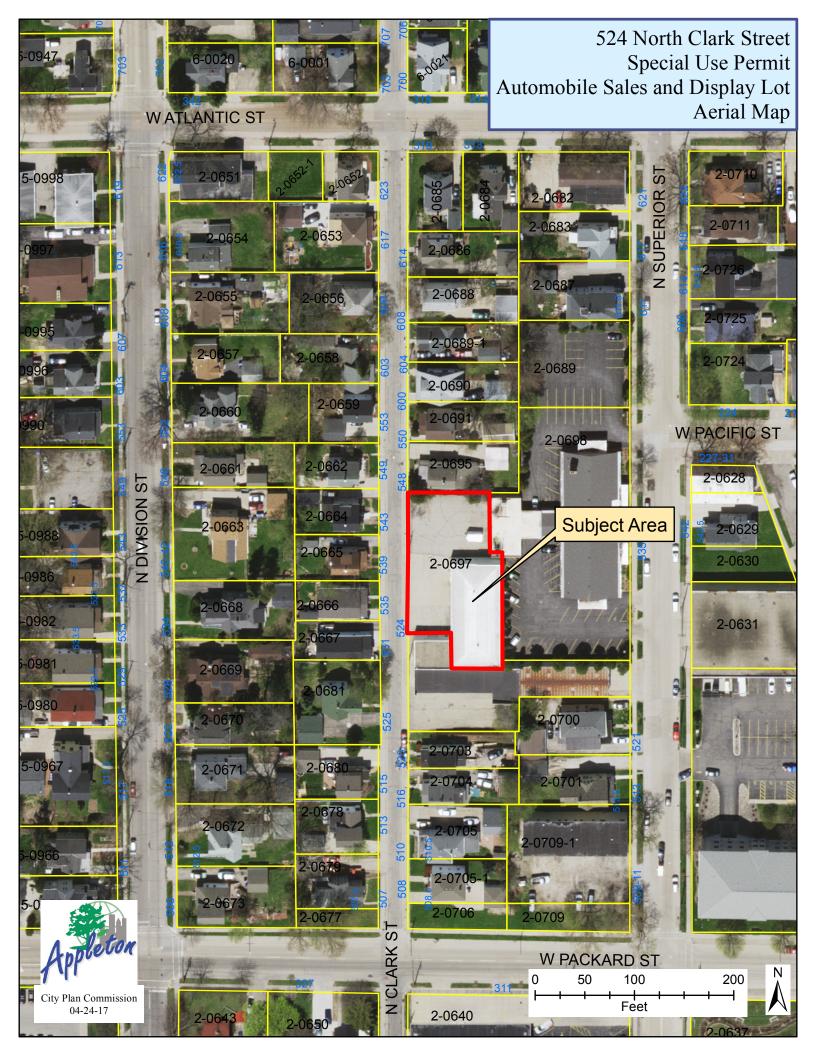

#### 3. MINUTES OF THE CITY PLAN COMMISSION

17-559 Request to approve Special Use Permit #1-17 for an automobile sales and display lot, at 524 North Clark Street (Tax Id #31-2-0697-00), as shown on the attached maps and per attached plan of operation, to run with the land subject to the conditions in the attached staff report (2/3 vote required)

Attachments: StaffReport VLPerformance SUP For04-24-17.pdf

PublicCommentLetter Reynolds VLPerformance SUP.pdf
PublicCommentLetter McNally VLPerformance SUP.pdf

Petition\_VLPerformance\_SUP #1-17\_4-24-17.pdf

Legislative History

4/24/17 City Plan Commission recommended for approval

17-560 Request to approve the Third Addition to Emerald Valley Final Plat as shown on the attached maps and subject to the conditions in the attached staff report