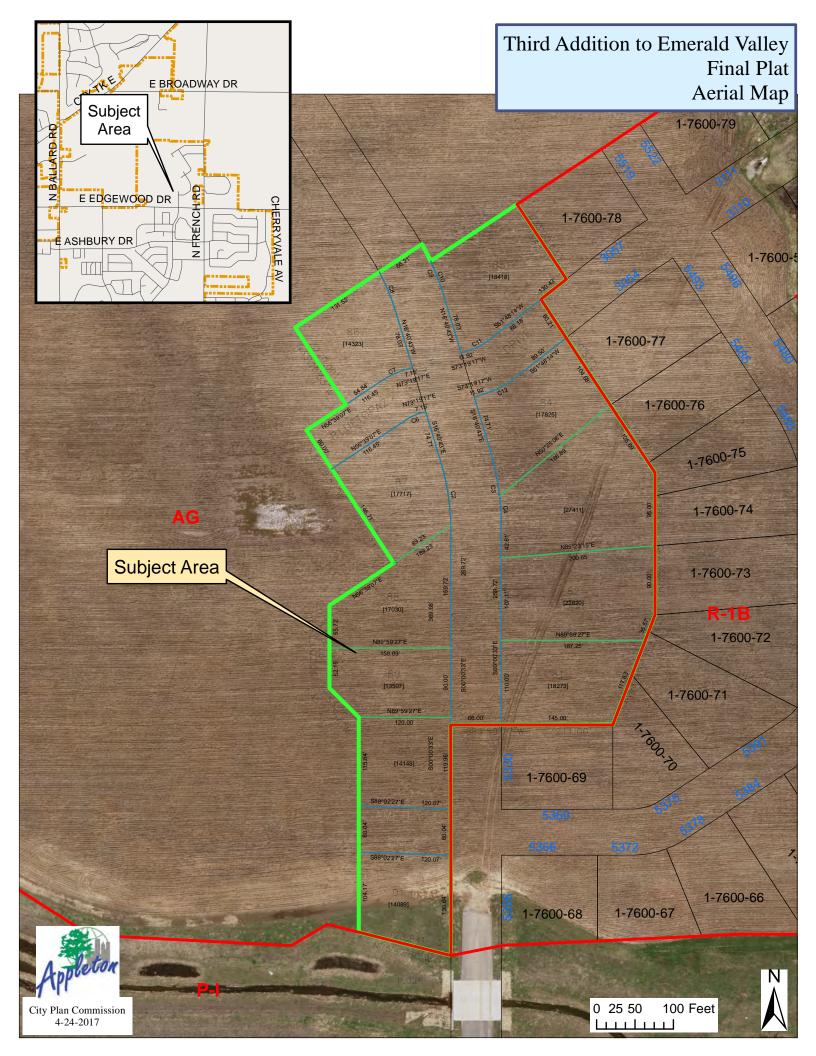

Legislative History

4/24/17 City Plan Commission recommended for approval

17-560 Request to approve the Third Addition to Emerald Valley Final Plat as shown on the attached maps and subject to the conditions in the attached staff report

Attachments: StaffReport Final Plat ThirdAddtoEmeraldValley.pdf

Legislative History

4/24/17 City Plan Commission recommended for approval