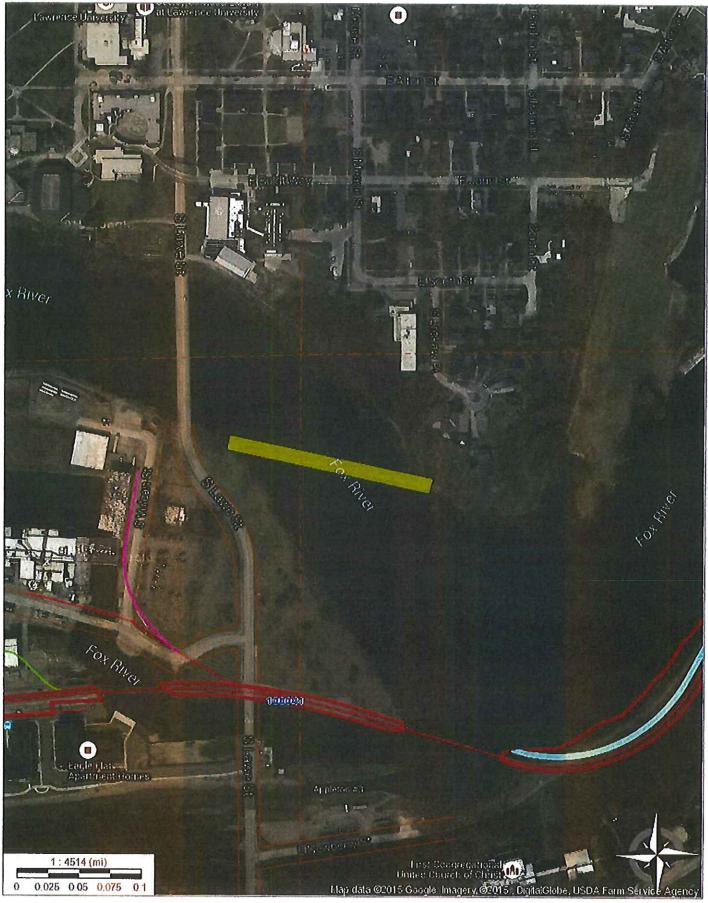

Alderperson Lobner was excused at 5:45pm

17-597 Request to approve Contract Amendment/Change Order No. 1 to

contract #3-17 for Unit H-17 Northland Pond Construction for

Micro-Tunnel with an increase of \$658,945. Overall contract increase

from \$2,724,224 to \$3,383,169.

Attachments: Northland Av Contract Chg.pdf

Northland Av Map.pdf

Legislative History

4/25/17 Finance Committee recommended for approval

- 6. MINUTES OF THE COMMUNITY AND ECONOMIC DEVELOPMENT COMMITTEE
- 7. MINUTES OF THE UTILITIES COMMITTEE
- 8. MINUTES OF THE HUMAN RESOURCES & INFORMATION TECHNOLOGY COMMITTEE
- 9. MINUTES OF THE FOX CITIES TRANSIT COMMISSION