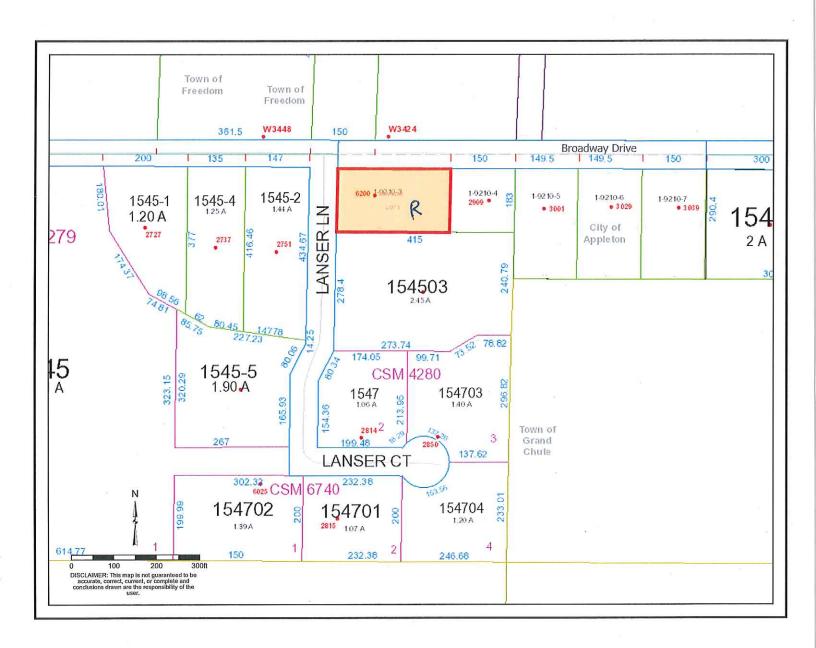

## CITY OF APPLETON/TOWN OF GRAND CHUTE Lanser Lane and Green Grove Plat

**INTERGOVERNMENTAL AGREEMENT** 

DATE:

April 6, 2017

FOR PULVERIZING, ASPHALT PAVING & STORM SEWER PROJECT

PROJECT TITLE:

Lanser Lane and

Green Grove Plat

The Town of Grand Chute, hereinafter called the "Town", through its undersigned duly authorized officers or officials, hereby enters into an agreement with the City of Appleton, through its Public Works Department, hereinafter called the "City", to pulverize, asphalt pave and install storm sewer in the Green Grove Plat and asphalt reclamation on Lanser Lane.

### PROPOSED IMPROVEMENT

Pulverize, asphalt pave and install storm sewer in the Green Grove Plat and asphalt reclamation on Lanser Lane in 2017.

### **COST ESTIMATE AND PARTICIPATION**

| PROJECT          | TOWN SHARE |            | CITY SHARE |           |
|------------------|------------|------------|------------|-----------|
| Lanser Road      |            |            |            |           |
| Pavement         |            |            | \$         | 2,626.25  |
| Green Grove Plat | -          |            |            |           |
| Storm Sewer      | \$         | 531,570.72 | \$         | 6,924.84  |
| Pavement         | \$         | 426,807.29 | \$         | 37,562.64 |
| TOTAL COST       |            |            | \$         | 47,113.73 |