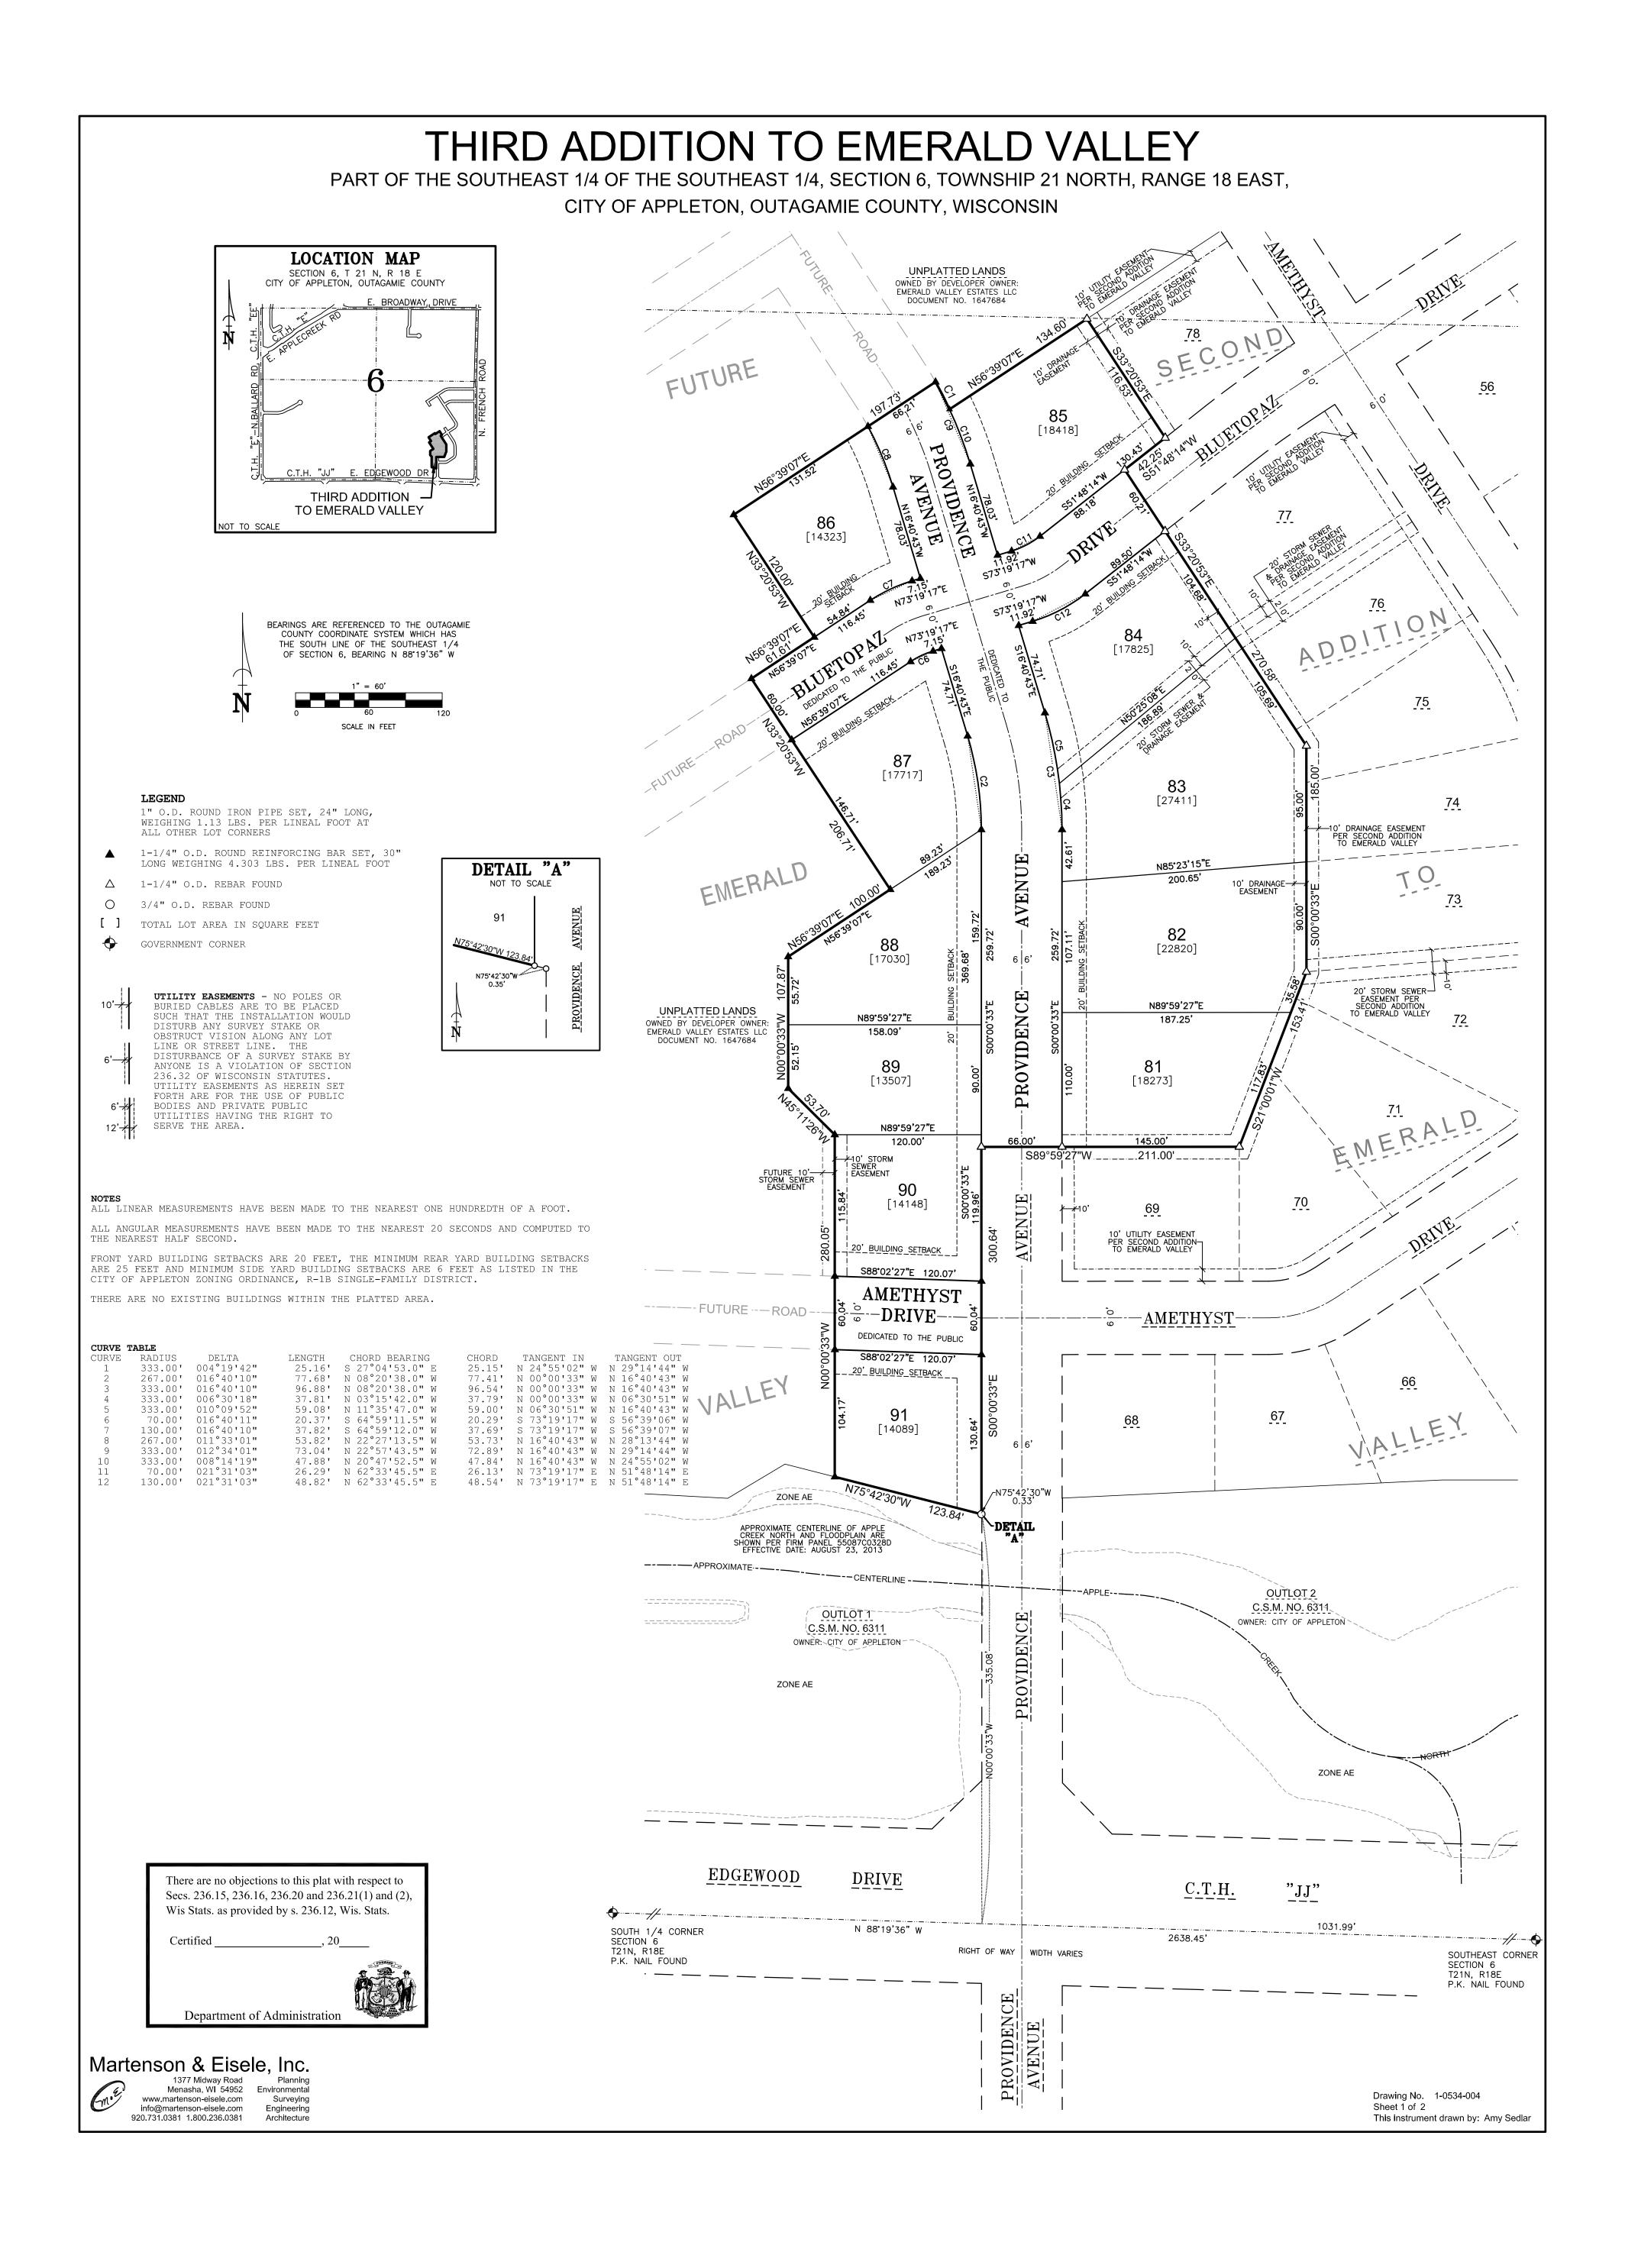

Legislative History

4/24/17 City Plan Commission recommended for approval

17-560 Request to approve the Third Addition to Emerald Valley Final Plat as shown on the attached maps and subject to the conditions in the attached staff report

Attachments: StaffReport Final Plat ThirdAddtoEmeraldValley.pdf

Legislative History

4/24/17 City Plan Commission recommended for approval