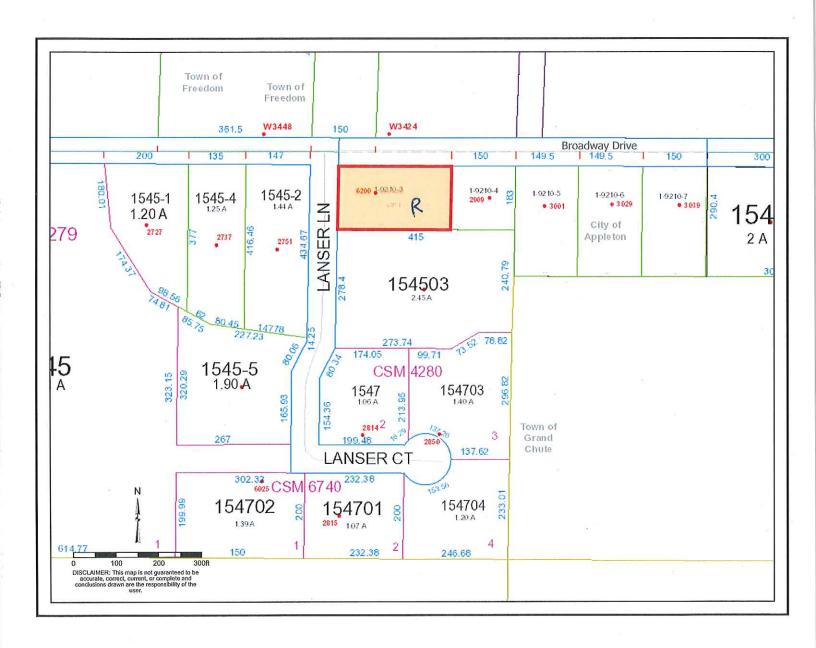

Attachments: Appleton Area School District AP Coordinator.pdf

Legislative History

4/25/17 Municipal Services recommended for denial

Committee

Approve Intergovernmental Agreement with the Town of Grand Chute for Lanser Road and the Green Grove Plat contingent upon Council approved budget adjustment.

<u>Attachments:</u> Intergovernmental Agreement Lanser Lane and Green Grove Plat.pdf

Legislative History

4/25/17 Municipal Services recommended for approval

Committee

17-590 Request from Appleton Downtown Inc. for a street occupancy permit to host a Sidewalk Sale on Saturday, May 13, 2017 from 10:00 a.m. to 2:00 p.m. (in conjunction with Sole Burner 5K) on the beautification strip from 600 W. College Avenue to 300 E. College Avenue.

## CITY OF APPLETON/TOWN OF GRAND CHUTE Lanser Lane and Green Grove Plat

**INTERGOVERNMENTAL AGREEMENT** 

DATE:

April 6, 2017

FOR PULVERIZING, ASPHALT PAVING & STORM SEWER PROJECT

PROJECT TITLE:

Lanser Lane and

Green Grove Plat

The Town of Grand Chute, hereinafter called the "Town", through its undersigned duly authorized officers or officials, hereby enters into an agreement with the City of Appleton, through its Public Works Department, hereinafter called the "City", to pulverize, asphalt pave and install storm sewer in the Green Grove Plat and asphalt reclamation on Lanser Lane.

### PROPOSED IMPROVEMENT

Pulverize, asphalt pave and install storm sewer in the Green Grove Plat and asphalt reclamation on Lanser Lane in 2017.

### **COST ESTIMATE AND PARTICIPATION**

| PROJECT          | TOWN SHARE |            | CITY SHARE |           |
|------------------|------------|------------|------------|-----------|
| Lanser Road      |            |            |            |           |
| Pavement         |            |            | \$         | 2,626.25  |
| Green Grove Plat | -          |            |            |           |
| Storm Sewer      | \$         | 531,570.72 | \$         | 6,924.84  |
| Pavement         | \$         | 426,807.29 | \$         | 37,562.64 |
| TOTAL COST       |            |            | \$         | 47,113.73 |