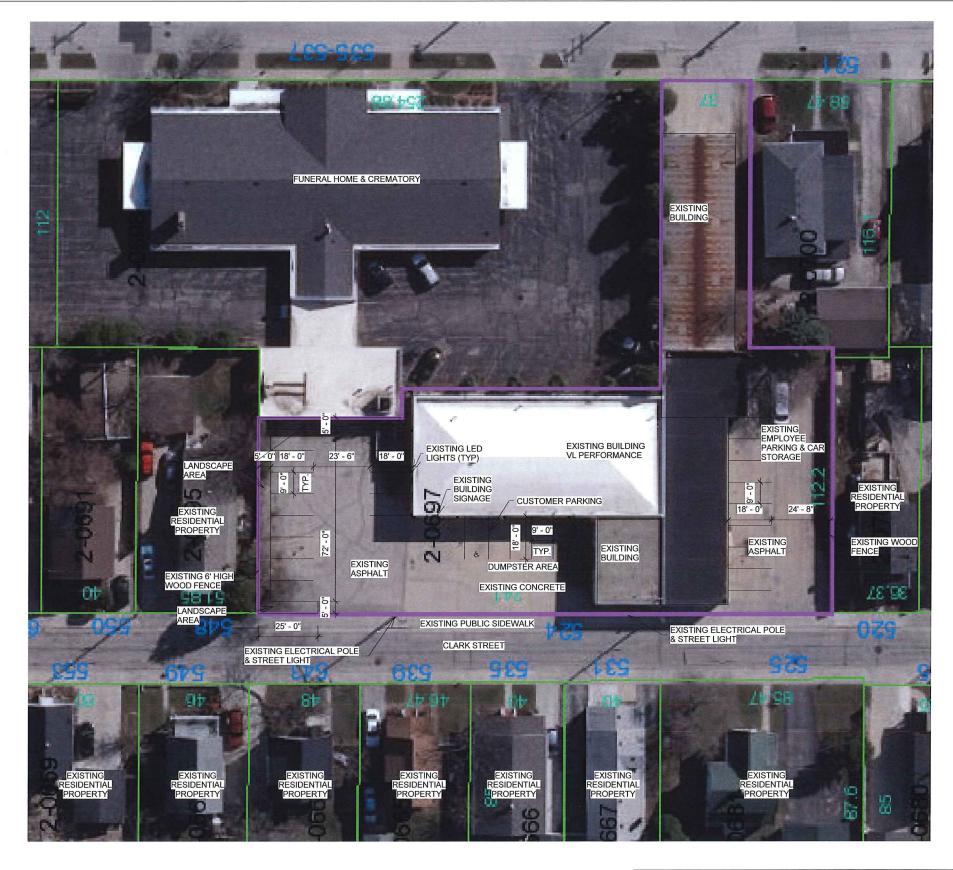

#### 3. MINUTES OF THE CITY PLAN COMMISSION

17-559 Request to approve Special Use Permit #1-17 for an automobile sales and display lot, at 524 North Clark Street (Tax Id #31-2-0697-00), as shown on the attached maps and per attached plan of operation, to run with the land subject to the conditions in the attached staff report (2/3 vote required)

Attachments: StaffReport VLPerformance SUP For04-24-17.pdf

PublicCommentLetter Reynolds VLPerformance SUP.pdf
PublicCommentLetter McNally VLPerformance SUP.pdf

Petition\_VLPerformance\_SUP #1-17\_4-24-17.pdf

Legislative History

4/24/17 City Plan Commission recommended for approval

17-560 Request to approve the Third Addition to Emerald Valley Final Plat as shown on the attached maps and subject to the conditions in the attached staff report