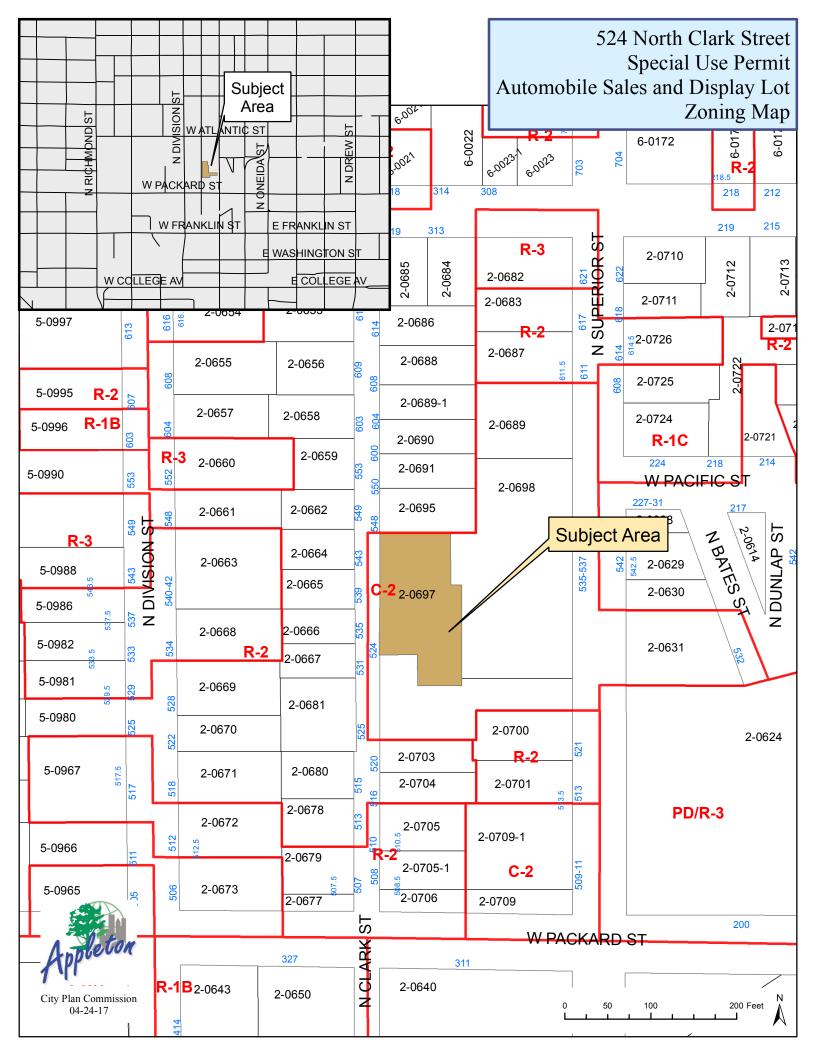

#### 3. MINUTES OF THE CITY PLAN COMMISSION

17-559 Request to approve Special Use Permit #1-17 for an automobile sales and display lot, at 524 North Clark Street (Tax Id #31-2-0697-00), as shown on the attached maps and per attached plan of operation, to run with the land subject to the conditions in the attached staff report (2/3 vote required)

Attachments: StaffReport VLPerformance SUP For04-24-17.pdf

PublicCommentLetter Reynolds VLPerformance SUP.pdf
PublicCommentLetter McNally VLPerformance SUP.pdf

Petition\_VLPerformance\_SUP #1-17\_4-24-17.pdf

Legislative History

4/24/17 City Plan Commission recommended for approval

17-560 Request to approve the Third Addition to Emerald Valley Final Plat as shown on the attached maps and subject to the conditions in the attached staff report