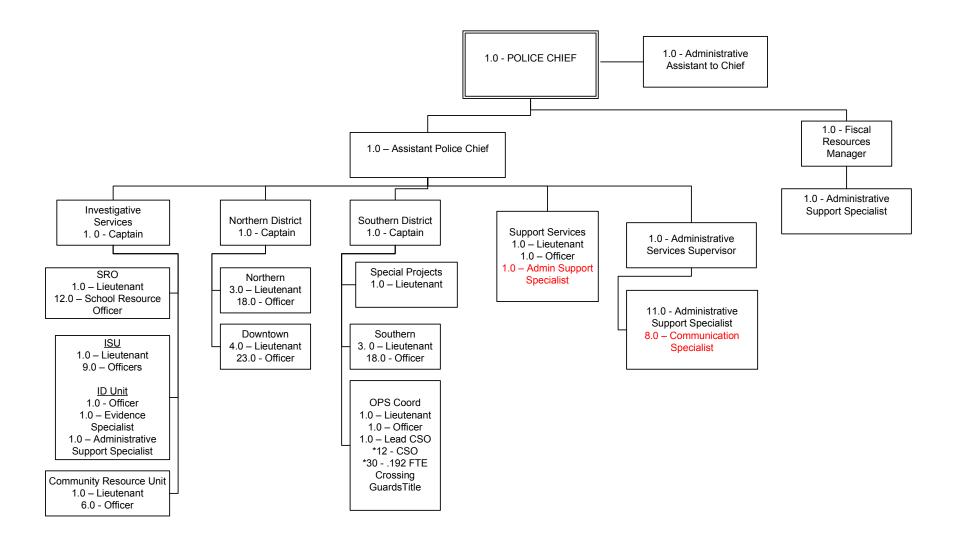

Attachments: ADI-Octoberfest.pdf

- 17-291 Special Class "B" Beer License applications filed after the agenda was published.
- <u>17-258</u> Request to approve Police Department reorganization for the following:
  - -Change title of Police Communication Technician to Police Communication Specialist
  - -Move one Communication Specialist to an Administrative Support Specialist position
  - -Move supervision of Communnication Specialists from a Lieutenant to Administrative Services Supervisor
  - -Move Administrative Services Supervisor supervision from Captain to Assistant Chief

<u>Attachments:</u> Police Table of Org Modification Request 2-20-17.pdf
Police TO Draft 2-20-17.pdf

17-331 Request to approve stipulated liquor license agreement between the City and Jack's Apple Pub.