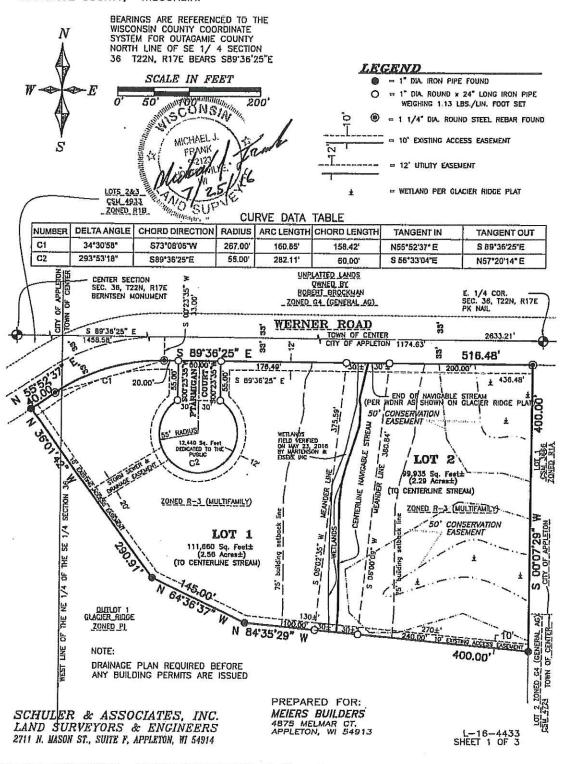

## **REPORT TO CITY PLAN COMMISSION**

Plan Commission Public Meeting Date: August 22, 2016

**Common Council Meeting Date:** September 7, 2016

**Item:** Dedication of Public Right-of-Way

Case Manager: Jeff Towne

#### **GENERAL INFORMATION**

Owner/Applicant: Kurey Ridge, LLC, Robert DeBruin; Owner

Schuler & Associates, Michael Frank; Applicant

**Location:** Generally located south of East Werner Road and west of North Ballard Road, part of Tax ID

31-1-9300-01

Petitioner's Request: Right-of-way dedication

#### **BACKGROUND**

The applicant has submitted a Certified Survey Map subdividing the adjacent property to the south of the proposed dedication area into two lots. The applicant is dedicating the subject area to the City for roadway purposes. The CSM is currently under review which is subject to the acceptance of the subject land for dedicated public right-of-way by the Plan Commission and Common Council.

#### **STAFF ANALYSIS**

**Public Right-of-Way Dedication:** Approximately .02856 acre (1,244 square feet) of land is included in the proposed right-of-way dedication.

**Street Classification:** The proposed street will be classified as a local street.

**Street Name:** Outagamie County staff has made comments regarding the proposed street name of "Ptarmigan Court" and is recommending that it be changed. This will not affect the area to be dedicated.

#### **Surrounding Zoning and Land Uses:**

North: R-1B – Residence

Town of Center - Undeveloped agricultural land

South: P-I – City of Appleton Detention Pond East: Town of Grand Chute – Residence West: P-I – City of Appleton Detention Pond

R-1B - Residence

Dedication of Public Right-of-Way August 22, 2016 Page 2

**2010-2030 Comprehensive Plan:** The City of Appleton 2010-2030 Comprehensive Plan identifies this area for future Multi-Family Residential uses. The proposed public land dedication is consistent with the following goal of the 2010-2030 Comprehensive Plan:

## **RECOMMENDATION**

Staff recommends the dedication of land for public right-of-way, as shown on the attached maps, **BE APPROVED**.

ALL OF LOT ONE (1), GLACIER RIDGE, BEING LOCATED IN THE NORTHEAST OF THE SOUTHEAST 1/4 AND NORTHWEST 1/4 OF THE SOUTHEAST 1/4 OF SECTION 36, TOWNSHIP 22 NORTH, RANGE 17 EAST, CITY OF APPLETON, OUTAGAMJE COUNTY, WISCONSIN.