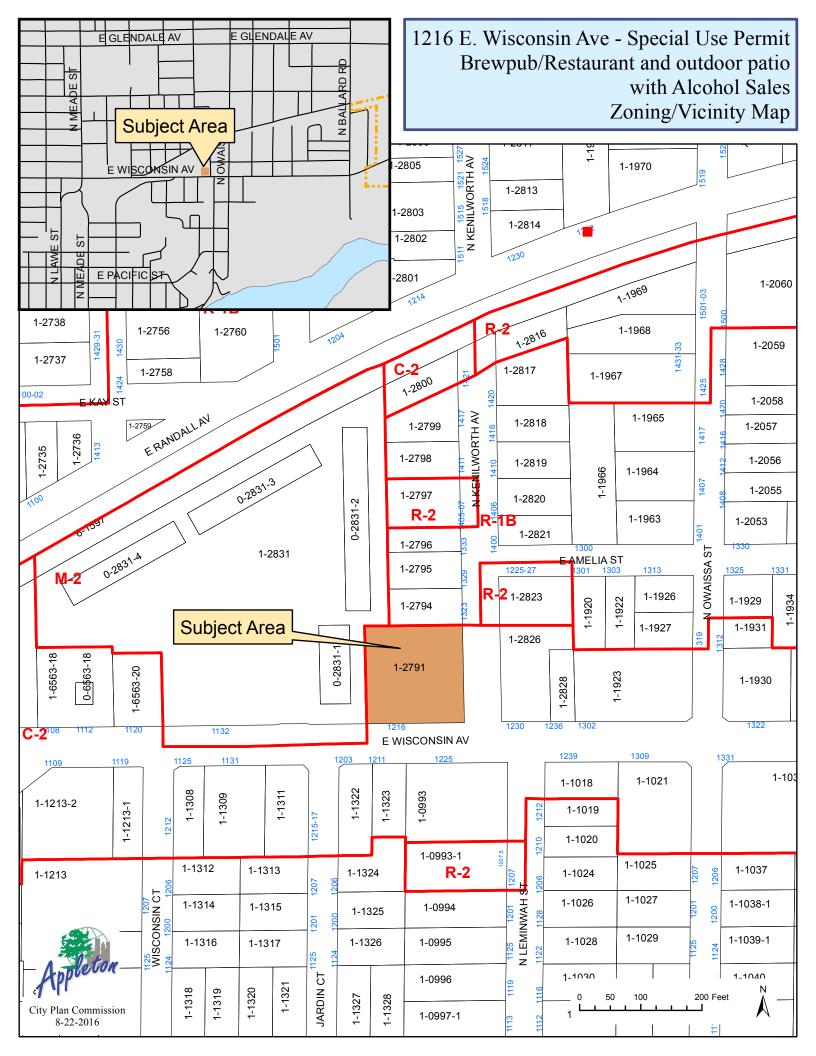

#### 4. Public Hearings/Appearances

<u>16-1320</u>

Special Use Permit #4-16 for a brewpub and restaurant with outdoor seating with alcohol sales and service at 1216 E. Wisconsin Avenue, as shown on the attached maps and per attached plan of operation, to run with the land subject to the conditions in the attached staff report (Associated with Action Item #16-1321)

#### 5. Action Items

16-1321

Request to approve Special Use Permit #4-16 for a brewpub and restaurant with outdoor seating with alcohol sales and service at 1216 E. Wisconsin Avenue, as shown on the attached maps and per attached plan of operation, to run with the land subject to the conditions in the attached staff report (2/3 vote required)

## REPORT TO CITY PLAN COMMISSION

Plan Commission Public Hearing Meeting Date: August 22, 2016

**Common Council Meeting Date:** September 7, 2016

Item: Special Use Permit #4-16 for a brewpub and restaurant with

#### **GENERAL INFORMATION**

**Owner/Applicant:** Bernard and Dorri Schmidt (owners/applicants)

Address/Parcel #: 1216 East Wisconsin Avenue / 31-1-2791-00

**Petitioner's Request:** The applicant is requesting a Special Use to permit the sale and service of alcohol for on-site consumption in conjunction with a brewpub and restaurant with outdoor seating.

#### **Surrounding Zoning and Land Uses:**

North: R-1B Single-Family District – Residential uses

South: C-2 General Commercial District – Commercial uses

West: M-2 General Industrial District – Industrial use

East: C-2 General Commercial District – Commercial uses

**2010-2030 Comprehensive Plan:** The 2010-2030 Future Land Use Map currently represents the subject site as commercial. The subject parcel is currently zoned C-2 General Commercial District. The proposed use is consistent with the purpose of the C-2 General Commercial District and goals and objectives of the City's Comprehensive Plan: