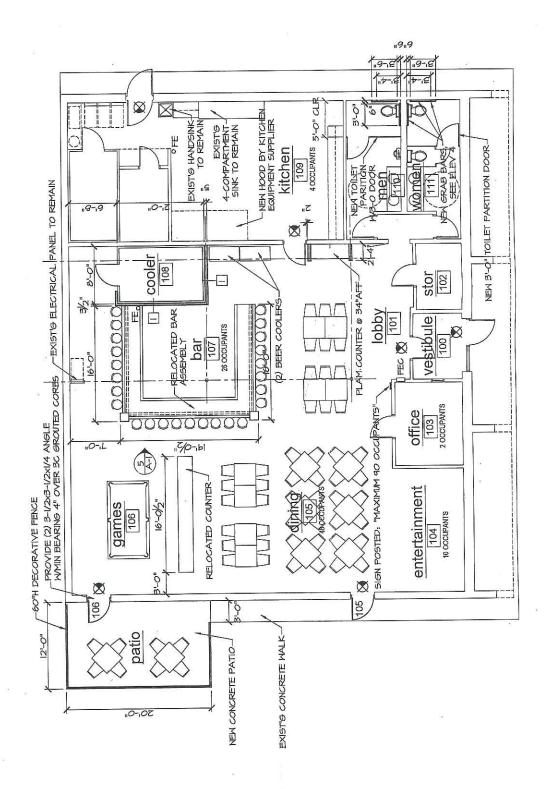

## REPORT TO CITY PLAN COMMISSION

Plan Commission Public Hearing Meeting Date: August 22, 2016

**Common Council Meeting Date:** September 7, 2016

Item: Special Use Permit #4-16 for a brewpub and restaurant with

#### **GENERAL INFORMATION**

**Owner/Applicant:** Bernard and Dorri Schmidt (owners/applicants)

Address/Parcel #: 1216 East Wisconsin Avenue / 31-1-2791-00

**Petitioner's Request:** The applicant is requesting a Special Use to permit the sale and service of alcohol for on-site consumption in conjunction with a brewpub and restaurant with outdoor seating.

#### **STAFF ANALYSIS**

**Previous Occupant:** The existing building was previously occupied by the Moose Lodge 367 which was issued a "Class B" Beer/Liquor License for on-site consumption of alcohol.

**Existing Site Conditions:** The property is developed with an existing building and off-street surface parking. This request will not increase building footprint or tenant capacity and, therefore, does not require additional off-street parking spaces because the intensity of the use remains the same.

**Operational Information:** See attached Plan of Operation and Locational Information.

**Proposed Outdoor Seating Area:** The proposed outdoor seating area with alcohol sales and service is located on the west side of the building. Access to the outdoor seating area will be from inside the building only. The outdoor seating area is enclosed with a six (6) feet high decorative fence.

**Off-Street Parking Requirements:** The off-street parking requirements for a bar/restaurant is one (1) parking space for each three (3) persons allowed based on maximum capacity. Based upon the development plan, the building will be posted for a maximum of 90 occupants. The development plan shows 32 off-street parking spaces; therefore, the minimum off-street parking requirements are met.

#### **Surrounding Zoning and Land Uses:**

North: R-1B Single-Family District – Residential uses

South: C-2 General Commercial District – Commercial uses

West: M-2 General Industrial District – Industrial use

East: C-2 General Commercial District – Commercial uses

**2010-2030 Comprehensive Plan:** The 2010-2030 Future Land Use Map currently represents the subject site as commercial. The subject parcel is currently zoned C-2 General Commercial District. The proposed use is consistent with the purpose of the C-2 General Commercial District and goals and objectives of the City's Comprehensive Plan:

00'091

EAST WISCONSIN AVENUE

Special Use Permit for a Brewpub/Restaurant with Alcohol Sales 1216 E Wisconsin Ave

Special Use Permit for a Brewpub/Restaurant with Alcohol Sales 1216 E Wisconsin Ave