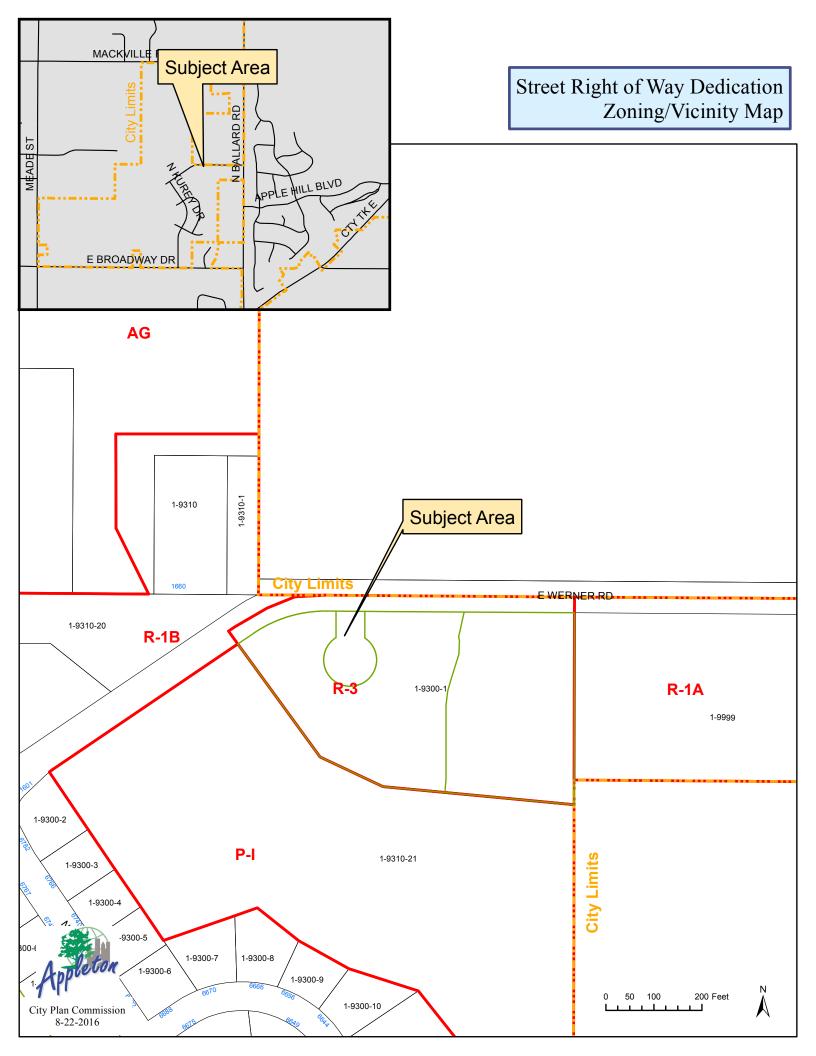

## **REPORT TO CITY PLAN COMMISSION**

Plan Commission Public Meeting Date: August 22, 2016

**Common Council Meeting Date:** September 7, 2016

**Item:** Dedication of Public Right-of-Way

Case Manager: Jeff Towne

#### **GENERAL INFORMATION**

Owner/Applicant: Kurey Ridge, LLC, Robert DeBruin; Owner

Schuler & Associates, Michael Frank; Applicant

**Location:** Generally located south of East Werner Road and west of North Ballard Road, part of Tax ID

#### **BACKGROUND**

The applicant has submitted a Certified Survey Map subdividing the adjacent property to the south of the proposed dedication area into two lots. The applicant is dedicating the subject area to the City for roadway purposes. The CSM is currently under review which is subject to the acceptance of the subject land for dedicated public right-of-way by the Plan Commission and Common Council.

#### **STAFF ANALYSIS**

**Public Right-of-Way Dedication:** Approximately .02856 acre (1,244 square feet) of land is included in the proposed right-of-way dedication.

**Street Classification:** The proposed street will be classified as a local street.

**Street Name:** Outagamie County staff has made comments regarding the proposed street name of "Ptarmigan Court" and is recommending that it be changed. This will not affect the area to be dedicated.

#### **Surrounding Zoning and Land Uses:**

North: R-1B – Residence

Town of Center - Undeveloped agricultural land

South: P-I – City of Appleton Detention Pond East: Town of Grand Chute – Residence West: P-I – City of Appleton Detention Pond

R-1B - Residence

Dedication of Public Right-of-Way August 22, 2016 Page 2

**2010-2030 Comprehensive Plan:** The City of Appleton 2010-2030 Comprehensive Plan identifies this area for future Multi-Family Residential uses. The proposed public land dedication is consistent with the following goal of the 2010-2030 Comprehensive Plan: