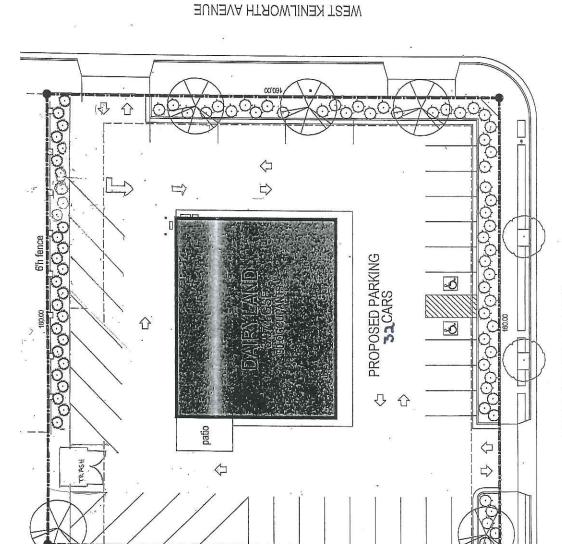

#### **STAFF ANALYSIS**

**Previous Occupant:** The existing building was previously occupied by the Moose Lodge 367 which was issued a "Class B" Beer/Liquor License for on-site consumption of alcohol.

**Existing Site Conditions:** The property is developed with an existing building and off-street surface parking. This request will not increase building footprint or tenant capacity and, therefore, does not require additional off-street parking spaces because the intensity of the use remains the same.

**Operational Information:** See attached Plan of Operation and Locational Information.

**Proposed Outdoor Seating Area:** The proposed outdoor seating area with alcohol sales and service is located on the west side of the building. Access to the outdoor seating area will be from inside the building only. The outdoor seating area is enclosed with a six (6) feet high decorative fence.

**Off-Street Parking Requirements:** The off-street parking requirements for a bar/restaurant is one (1) parking space for each three (3) persons allowed based on maximum capacity. Based upon the development plan, the building will be posted for a maximum of 90 occupants. The development plan shows 32 off-street parking spaces; therefore, the minimum off-street parking requirements are met.

00'091

EAST WISCONSIN AVENUE

Special Use Permit for a Brewpub/Restaurant with Alcohol Sales 1216 E Wisconsin Ave

Special Use Permit for a Brewpub/Restaurant with Alcohol Sales 1216 E Wisconsin Ave