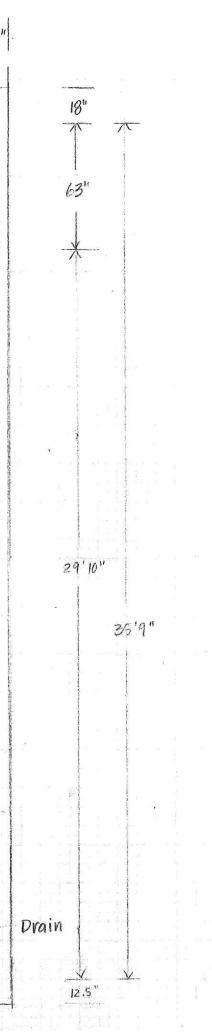

#### 5. Action Items

<u>16-680</u>
**224 E. College Ave. (31-2-0322-00)** The applicant proposes to construct a wood framed deck onto the rear of their property at 224 E. College Ave. Section 4-139(a)(3) of the Municipal Code of the City of Appleton prohibits wood framed construction in the fire limits.

The proposed construction is a wood framed deck onto the rear of the residential unit on the second level 224 E. College Ave.

anWeide Date: 4/28/16 **Owner's Signature (Required):** 