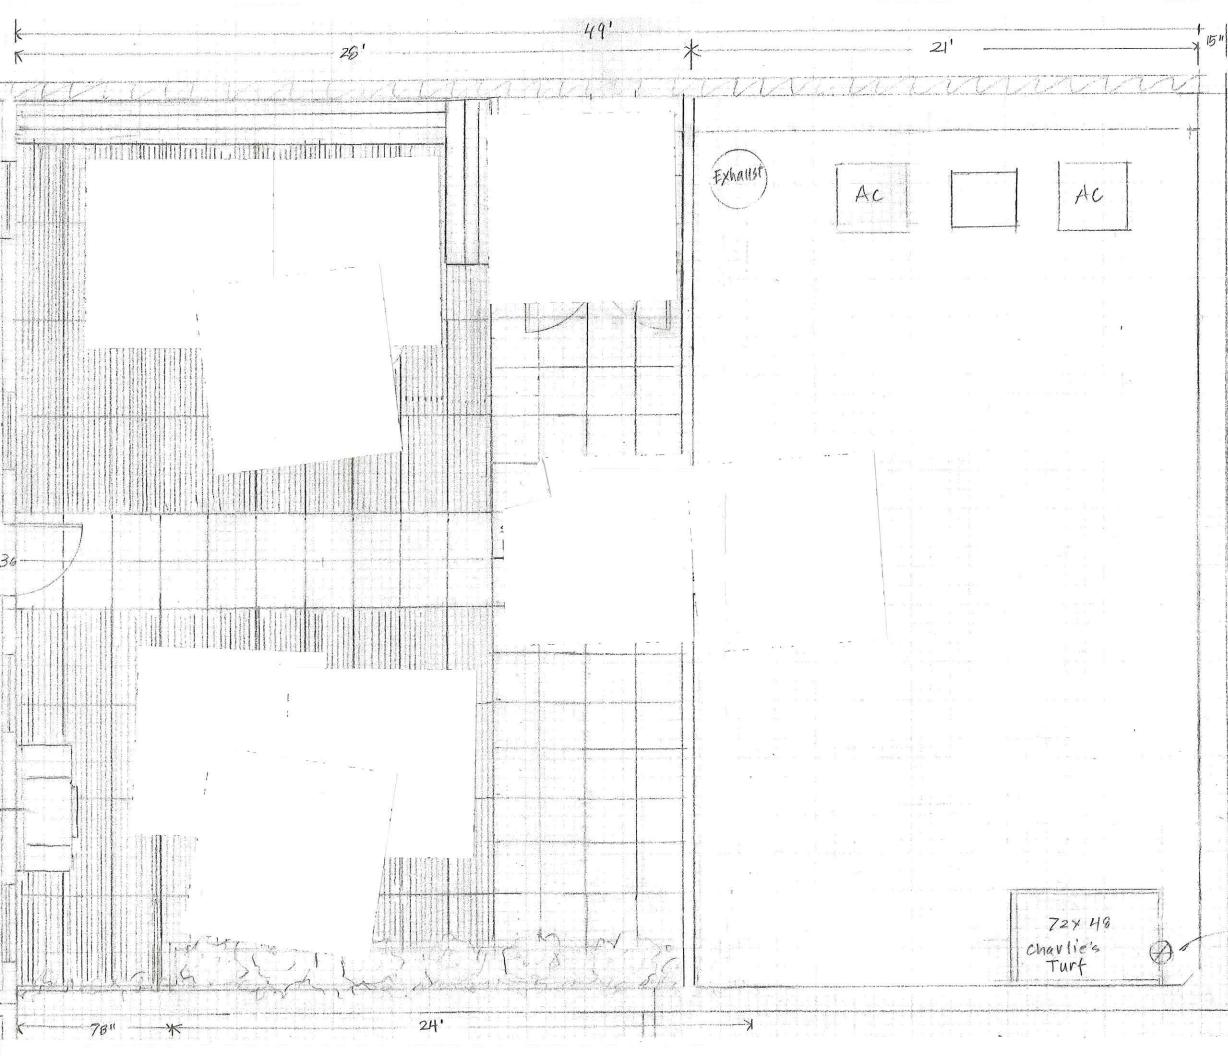

#### 5. Action Items

<u>16-680</u>
**224 E. College Ave. (31-2-0322-00)** The applicant proposes to construct a wood framed deck onto the rear of their property at 224 E. College Ave. Section 4-139(a)(3) of the Municipal Code of the City of Appleton prohibits wood framed construction in the fire limits.

The proposed construction is a wood framed deck onto the rear of the residential unit on the second level 224 E. College Ave.

anWeide Date: 4/28/16 **Owner's Signature (Required):** 