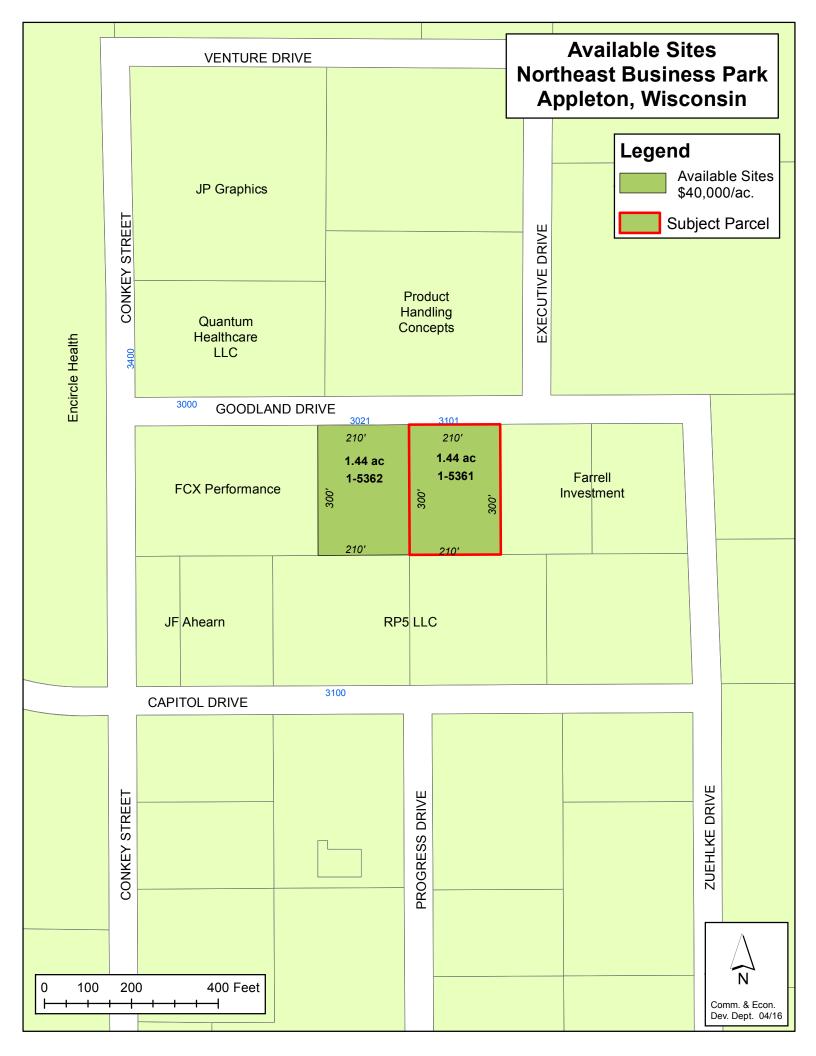

\*\*CRITICAL TIMING\*\* Request to approve the Offer to Purchase from

Farrell Investments, LLC, or assigns to purchase Lot 3, Northeast Industrial Park Plat 4, for a price of \$57,600.00 (\$40,000.00 per acre),

comprised of approximately 1.44 acres, and a variance to the Declarations of Covenants and Restrictions requiring construction

commencement by December 31, 2017

Attachments: Farrell OTP Memo 4-15-16.pdf

The City of Appleton has received an Offer to Purchase from Farrell Investments LLC, or assigns for Lot 3, Northeast Industrial Park Plat Number 4, comprised of approximately 1.44 acres for a price of \$57,600 (\$40,000.00 per acre). Farrell Equipment Supply has typically built facilities of approximately 15,000 square feet and is considering a larger location in Appleton. The proposed closing date, per the contract is by June 30, 2016.