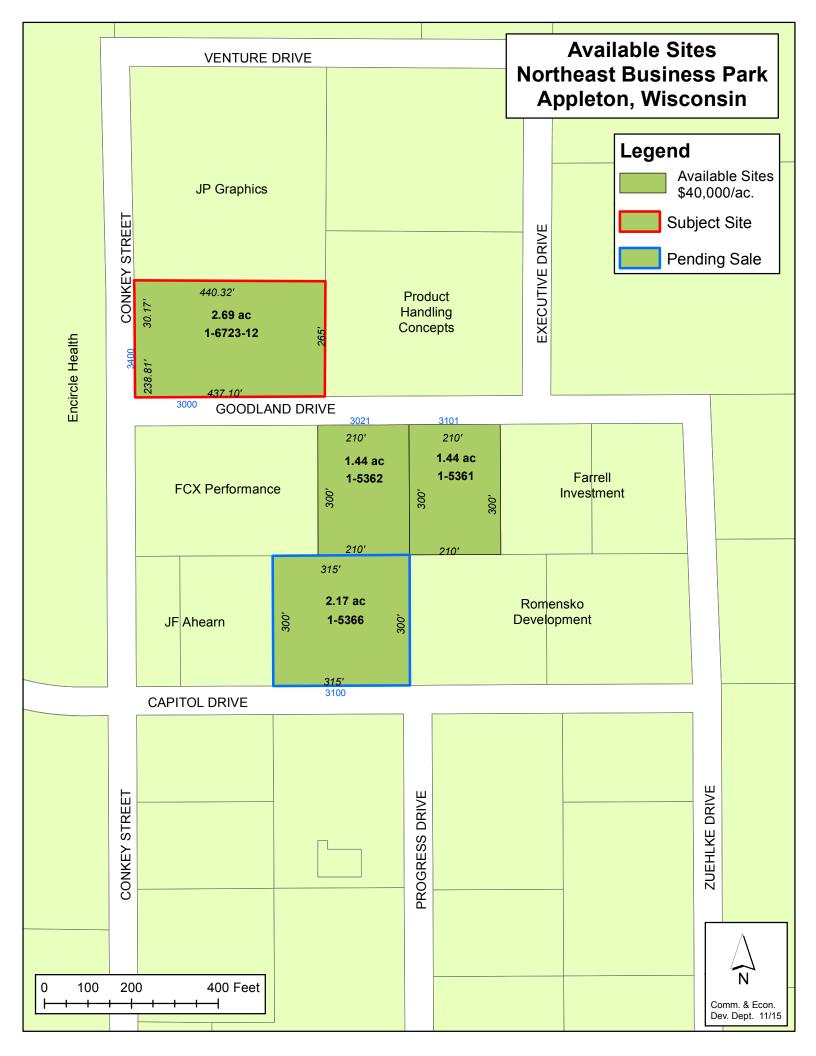

The City of Appleton has received an Offer to Purchase from Quantum Healthcare LLC, for Lot 4 of CSM # 3490 in the Northeast Industrial Park, comprised of approximately 2.69 acres for a price of \$100,000 (\$37,174.72 per acre). The proposed closing date, per the contract is December 15, 2015.

Quantum Healthcare, LLC intends to construct and operate a medical office building on this site which would provide outpatient medical services. Within the "Additional Provisions/Contingencies" section of the Offer, the buyer is requesting verification that a medical office use will be acceptable under both the Deed Restrictions and Covenants as well as the existing Zoning code.

The subject site (31-1-6723-12) is currently zoned M-1 Industrial Park District. Office is a permitted use on the subject site, per current M-1 District regulations. The current applicable M-1 Industrial Park District zoning district regulations are attached.