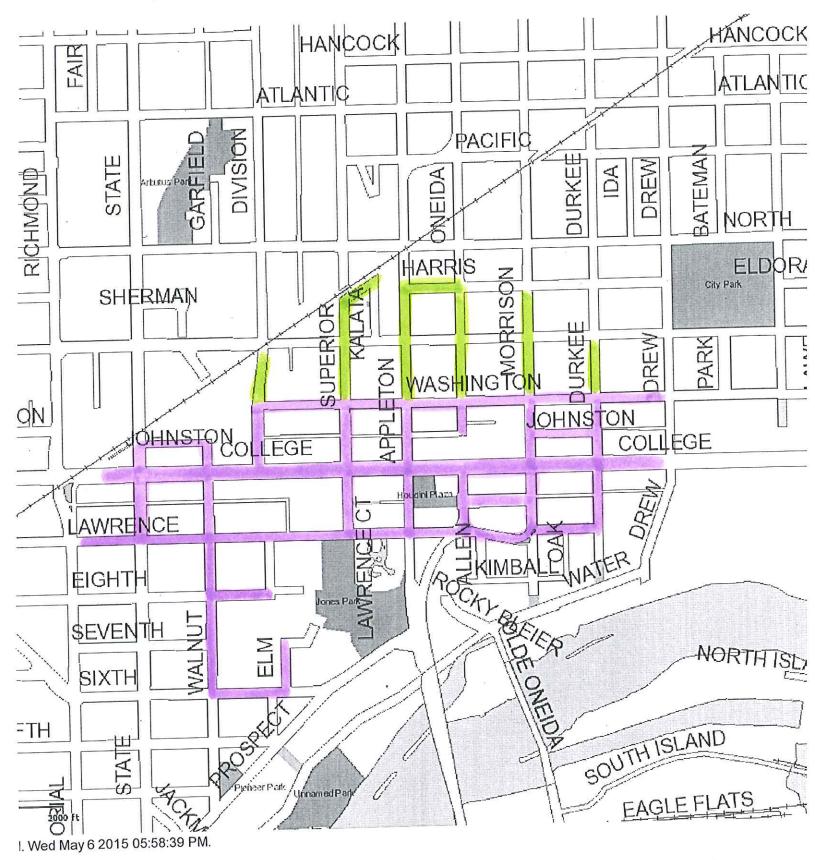

#### 5. Action Items

<u>15-766</u> Implement the following downtown parking changes in summer 2015:

- a. Change on-street meter hours from 9:00 a.m.-9:00 p.m. to 9:00 a.m. -6:00 p.m. Monday through Saturday, with Sundays remaining free.
- b. Change on-street meter limit from 2-hours to 12 hours and the rate from \$0.75/hour to \$0.20/hour for all meters north of Washington Street.

Aye: 5 - Alderperson Dannecker, Alderperson Coenen, Alderperson Dalton, Alderperson Croatt and Alderperson Mann

15-766

Implement the following downtown parking changes in summer 2015:

- a. Change on-street meter hours from 9:00 a.m.-9:00 p.m. to 9:00 a.m.-6:00 p.m. Monday through Saturday, with Sundays remaining free.
- b. Change on-street meter limit from 2-hours to 12 hours and the rate from \$0.75/hour to \$0.20/hour for all meters north of Washington Street.

Approve recommended downtown parking meter changes for

implementation in summer 2015.

The City of Appleton hired Walker Parking Consultants to perform a Downtown Parking Study. The study contained several recommendations to improve customer service through offering choices to our downtown visitors. Public Works staff is developing a 5-Year Implementation Plan that will be included in our 5-Year Capital Improvement Budget for Council's consideration this November.

For 2015, there are two changes that Walker Parking Consultants believe could have a major positive impact on the downtown at a relatively low implementation cost. The changes do, however, have a potential negative impact to our anticipated revenue for 2015. The proposed changes are as follows:

- 1. Change the on-street meter hours from the current 9:00 am 9:00 pm to 9:00 am 6:00 pm Monday through Saturday with Sundays remaining free.
- 2. Change on-street meter limit from 2-hours to 12-hours and the rate from \$0.75 per hour to \$0.20 per hour for all meters north of Washington Street.

Attached for your information is a map depicting the location of the proposed 12-hour meters and a history of parking rates in Appleton dating back to 1961.

Please let me know if you have any questions or need additional information regarding these proposed meter changes.

Attachments

2-Hour \$0.75/Hour 9:00 am-0

12-Hour \$ 0.20/Hour 9:00 am - 6:00 pm