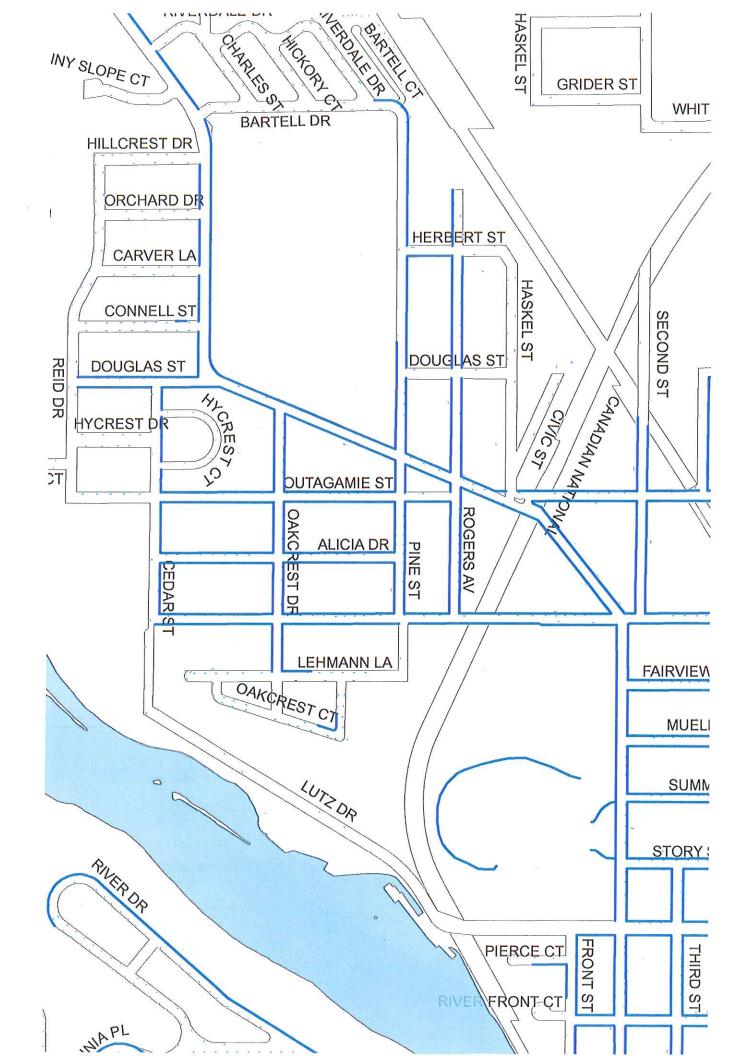

#### 15-756 Douglas Street:

Douglas Street, from Pine Street to Haskell Street, be reconstructed with asphalt pavement and concrete curb and gutter to a width of 33' from back of curb to back of curb, which is the same width as the existing street. New sidewalk would be constructed to the Right-of-Way line along the west side of Douglas from Pine Street to Haskell Street. New sidewalk would be constructed to the Right-of-Way line along the east side of Douglas from Pine Street to Rogers Avenue. Current on-street parking would remain unchanged.

#### 15-761 Herbert Street:

15-763

Herbert Street, from Pine Street to Rogers Street, be reconstructed with asphalt pavement and concrete curb and gutter to a width of 33' from back of curb to back of curb, which is the same width as the existing street. New sidewalk would be constructed to the Right-of-Way line along the west side of Douglas from Pine Street to Rogers Avenue. Current on-street parking would remain unchanged.