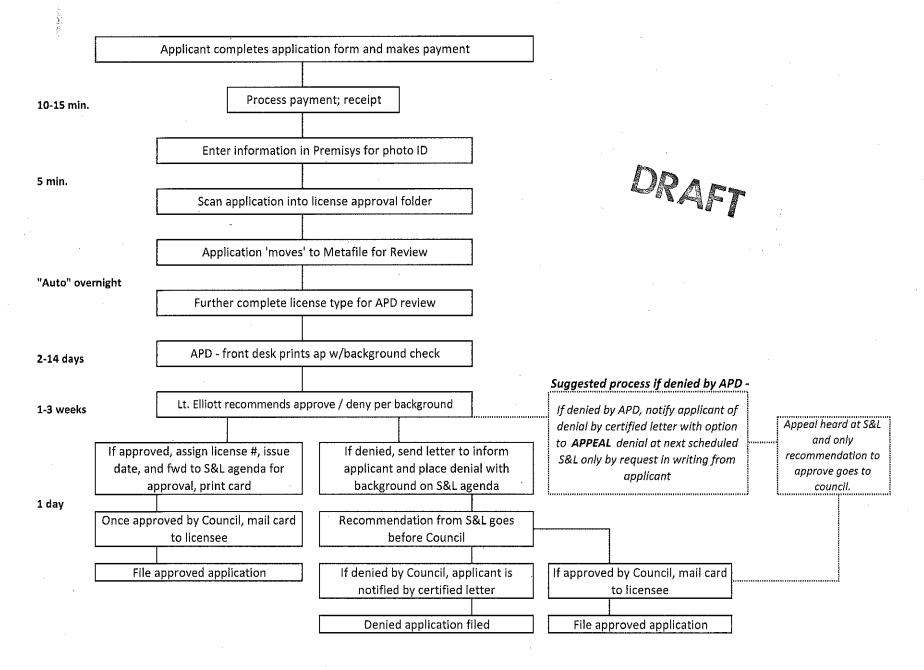

15-563 Draft - Operator License Application Process

<u>Attachments:</u> <u>Draft - Operator Lic Ap Process.pdf</u>

Alderperson Lobner moved, seconded by Alderperson Garb, that the Report Action Item be held. Roll Call. Motion carried by the following vote: