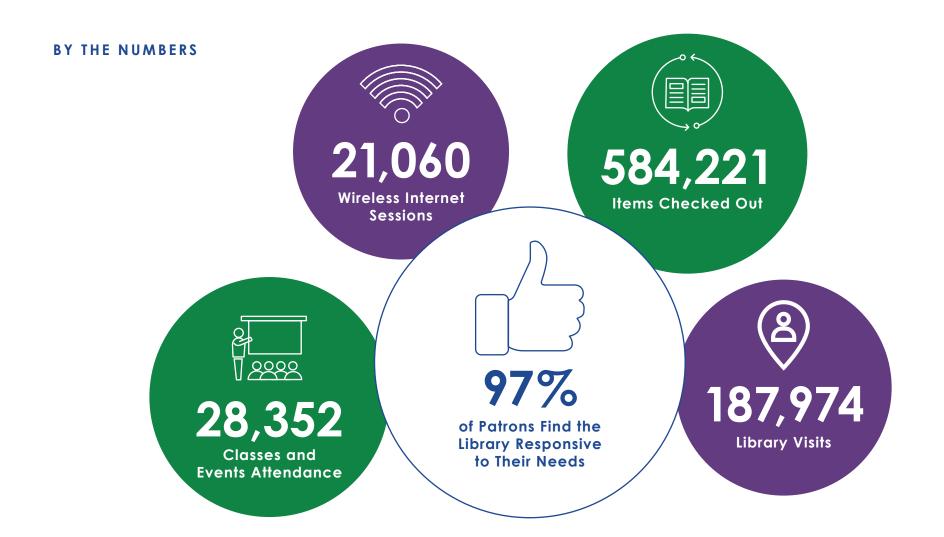

#### A. Administrative Report

| 24-0404        | Building Project Update                             |
|----------------|-----------------------------------------------------|
|                | Attachments: March 2024 Building Project Update.pdf |
| <u>24-0410</u> | APL Annual Report                                   |
|                | Attachments: 2023 Annual Report.pdf                 |
| <u>24-0405</u> | APL Hiring Process Update                           |
| <u>24-0406</u> | May meeting time change - Tuesday, May 14 @ 1:00pm  |
| <u>24-0411</u> | National Library Week - April 7-13                  |
|                | Attachments: Library Week 2024.pdf                  |