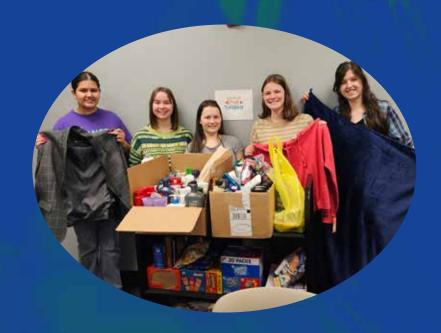

velopment of their child's early literacy skills – preparing them to be successful in school.

Additionally, our outreach coordinators found there was a need for continued support as children reached school age. Because of this, they developed our school-age Multicultural ELL Club. The club helps connect children and families to organizations by hosting literacy activities at the library and throughout the community.

Founding donors include the Community Foundation for the Fox Valley Region, J.J. Keller Foundation, U.S Venture, Appleton Area School District, Outagamie County Birth-3 Early Intervention, Fox Cities Literacy Council, UW-Oshkosh Head Start, Bemis Company, Will and Ruth Bloedow, Bouwer Family Foundation, Friends of Appleton Public Library and Thrivent Financial Foundation.





#### CARING FOR TEENS TOILETRY DRIVE

Our Teen Ambassadors are a group of teens who meet monthly. They discuss ideas, stay up to date on library news and help shape programming.

Last spring, they came up with the idea of creating a toiletry drive benefiting their peers. They were instrumental in the planning, creation and decision-making of the campaign. They worked as a team to create promotional materials and sort and organize all donated items.

The "Caring for Teens" toiletry drive was a smashing success. With the support of donations from the community, they collected hundreds of toiletry and clothing items. The Appleton West High School counseling office received all donated items - distributing items to students in need.

A big thank you to our awesome ambassadors for their commi