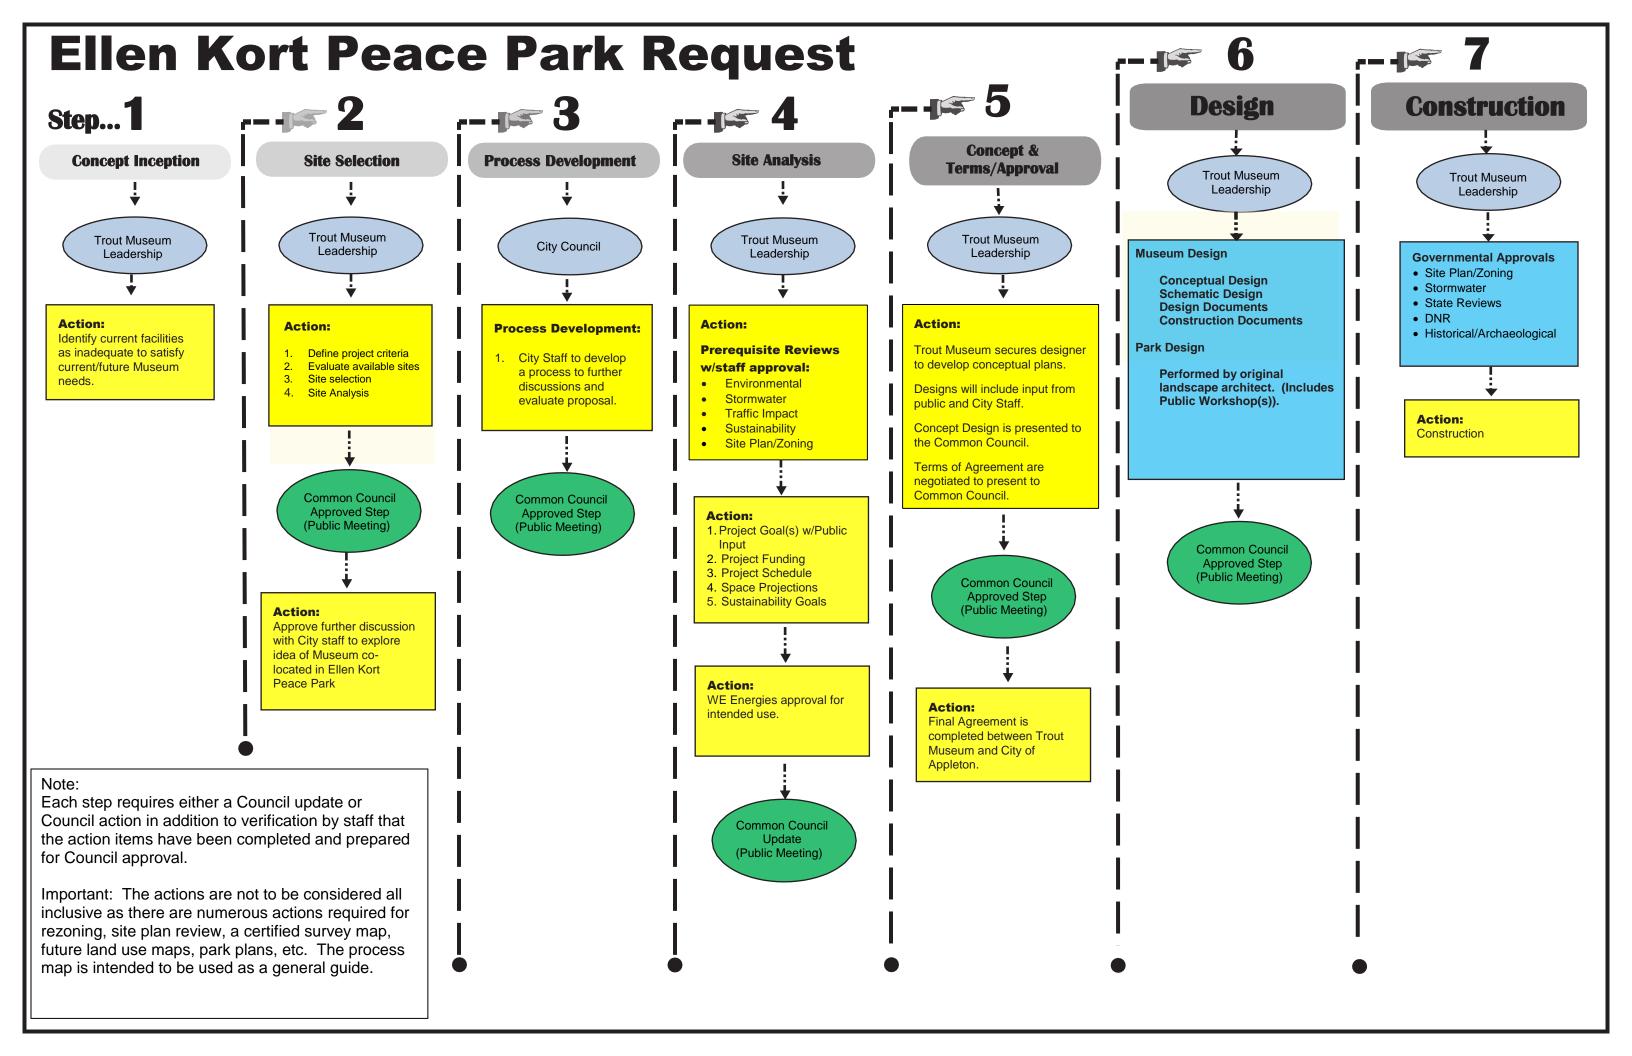

#### 5. Action Items

22-1144 Action Item: Approve Process Map for Ellen Kort Peace Park Proposal by the Trout Museum Requesting to Co-Locate a New Museum in the Park

Attachments: 2022 Ellen Kort Park Process Memo.docx

Ellen Kort Process Map.docx

22-1151 Action: Suspend Planning and Design of the WE Energies Trail - Phase One and Cancel Acceptance of the Department of Transportation TAP Grant

Attachments: WE Energies Trail Phase One Memo .docx

City staff and the Trout Museum team met, and staff recommended outlining a process that would be followed including, Common Council action and public participation steps. Please refer to the attached process map.

As you review the process map, please note that the steps move from one to seven. Each step is to be completed prior to moving to the next step to ensure that staff time and resources are used responsibly. The green circles indicate Common Council review and approval steps. City staff and the Trout Museum project team may decide not to proceed to further steps as prerequisite items and further site evaluation progress – Council will be notified timely in that event.

Approval of the process map will authorize staff to continue to engage in further discussions within the scope of each process step.

Please contact me at 832-5572 or at dean.gazza@appleton.org with any questions.