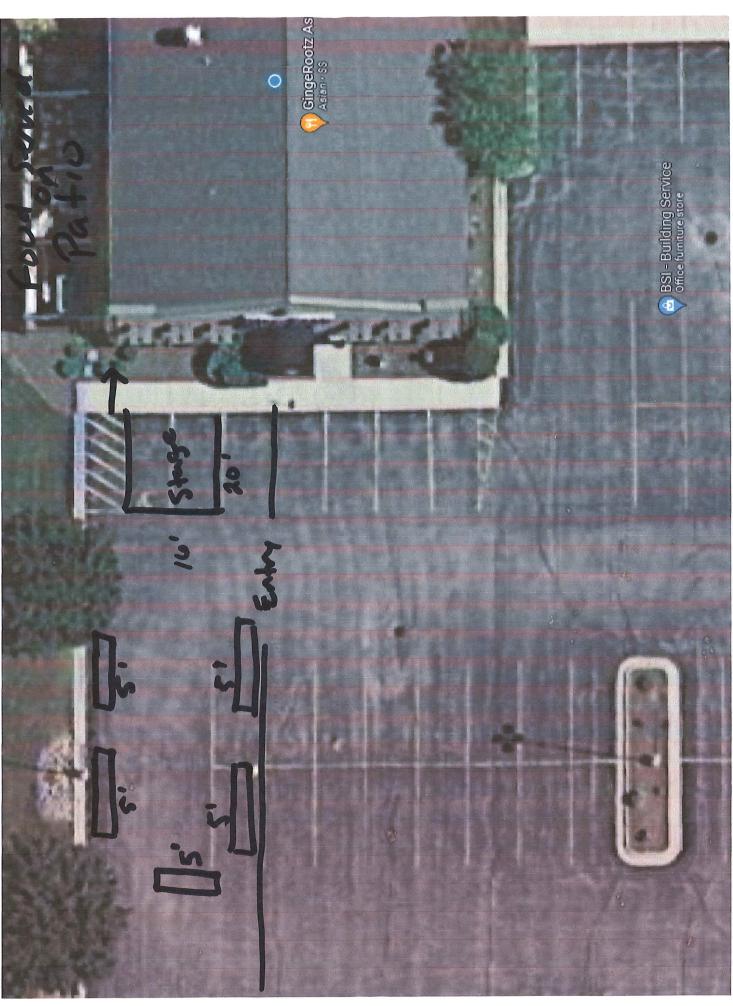

22-0609 Class "B" Beer and "Class B" Liquor License Temporary Premise

Amendment for DCMX LLC d/b/a Gingerootz, Mylee Xiong, Agent, located at 2920 N Ballard Rd, on June 6, 2022, contingent upon approvals from the Community Development, Health, Inspections and Police departments.

Attachments: Gingerootz Asian Grille.pdf

22-0495 Temporary Class "B" Beer License application for Appleton Fox Cities

Kiwanis Club, Jay B. Stephany, Person in Charge, located at Pierce Park, 1035 W Prospect Ave, on July 16-17, 2022, contingent upon approval from