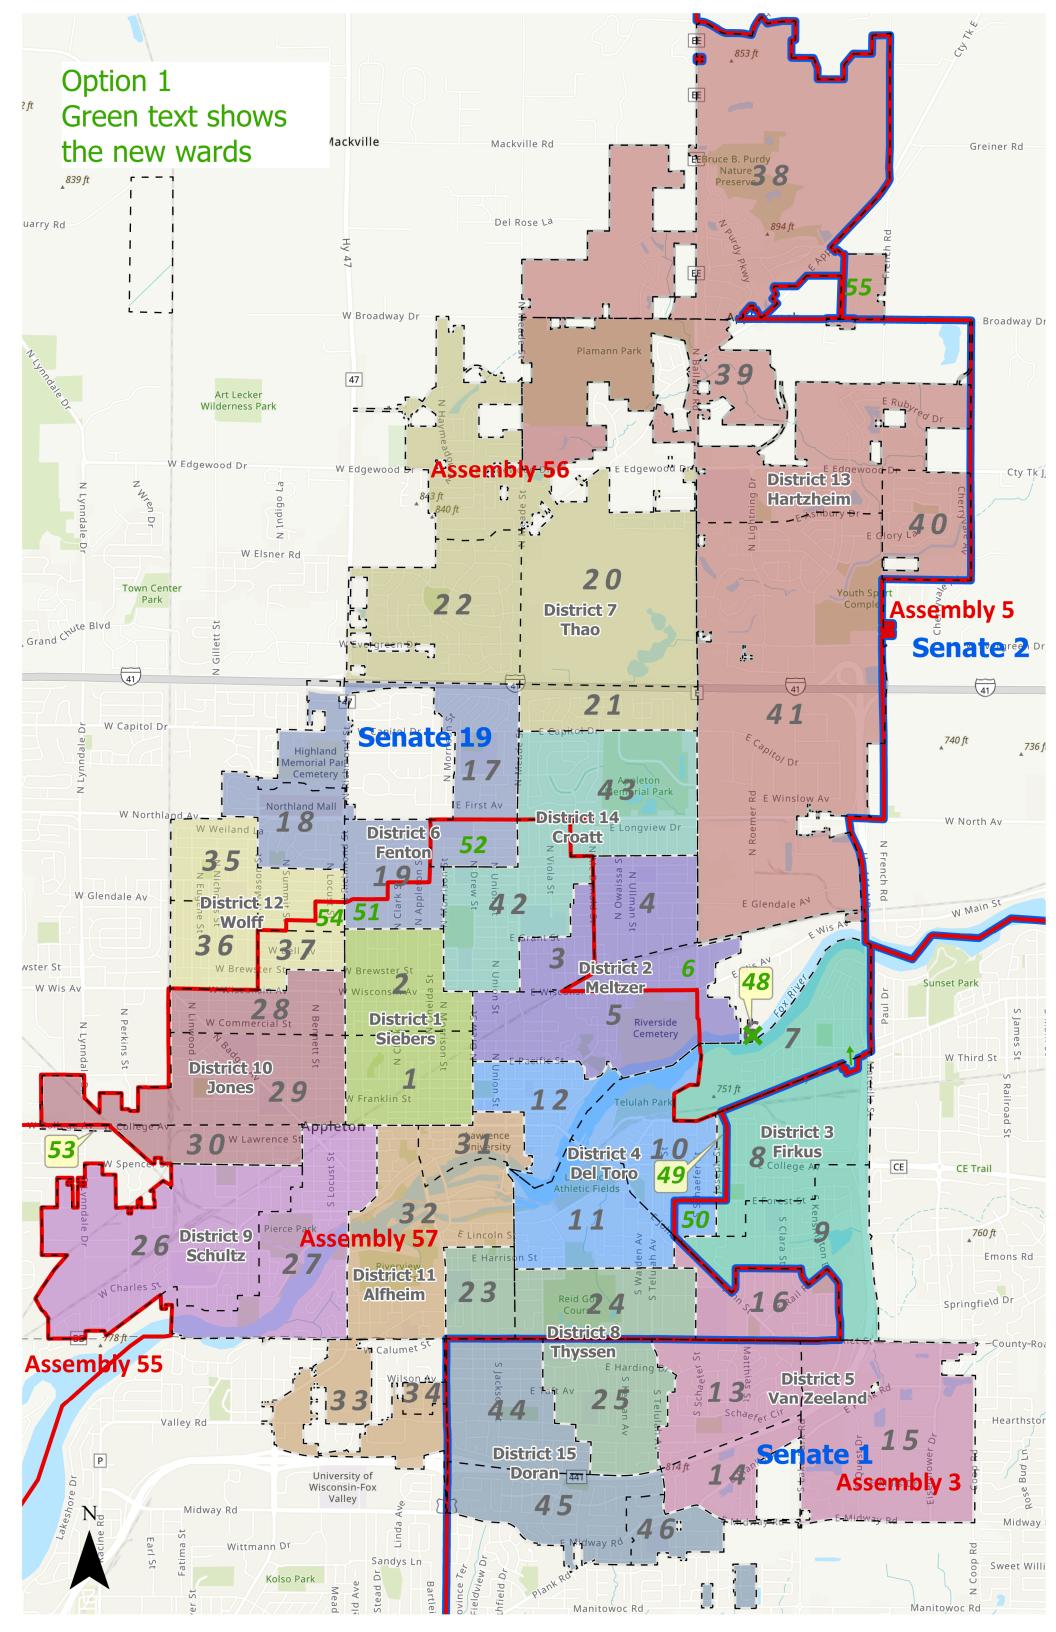

The legislative maps that were adopted on April 15<sup>th</sup> require the modification of the City's Ward plan adopted in October of 2021 to accommodate the revised Senate and Assembly district maps draw by the State. In reviewing the newly adopted Senate and Assembly district lines, splitting existing Wards to create new Wards is required. There are two map options with the new Wards attached for your consideration.

<u>Option 1</u> – creates 8 new Wards to accommodate the legislative district lines. Aldermanic districts remain unchanged.

Option 2 — creates 6 new Wards to accommodate the legislative district lines. There is a revision in the boundaries of Aldermanic Districts 3 & 4 through a land swap. The sliver of Ward 8, East of Joseph Street, will move into Ward 10, District 4 to follow the Assembly district boundary. The square piece currently at the southern edge of Ward 10 (District 4) will move into Ward 8, District 3 to follow the Assembly district boundary. In total, the land swap adds 176 people to District 3, from District 4. This land swap does not significantly alter the total aldermanic plan deviation and conforms to the ideal population principles of redistricting.

The reason there are two options before you, is that one option simply makes the necessary adjustments to accommodate the legislative districts and the other seeks to remedy an area of irregularity along the dividing line between Assembly Districts 57 & 3, between Aldermanic Districts 3 & 4. This is the only area that can be adjusted as a result of Senate Bill 621, because it does not impede upon the alteration of any other districts such as the County Supervisory or School District boundaries. This option (Option 2) would allow for the composition of the Aldermanic Districts to be the same within the district with respect to legislative districts, permitting fewer ballot styles within the district.