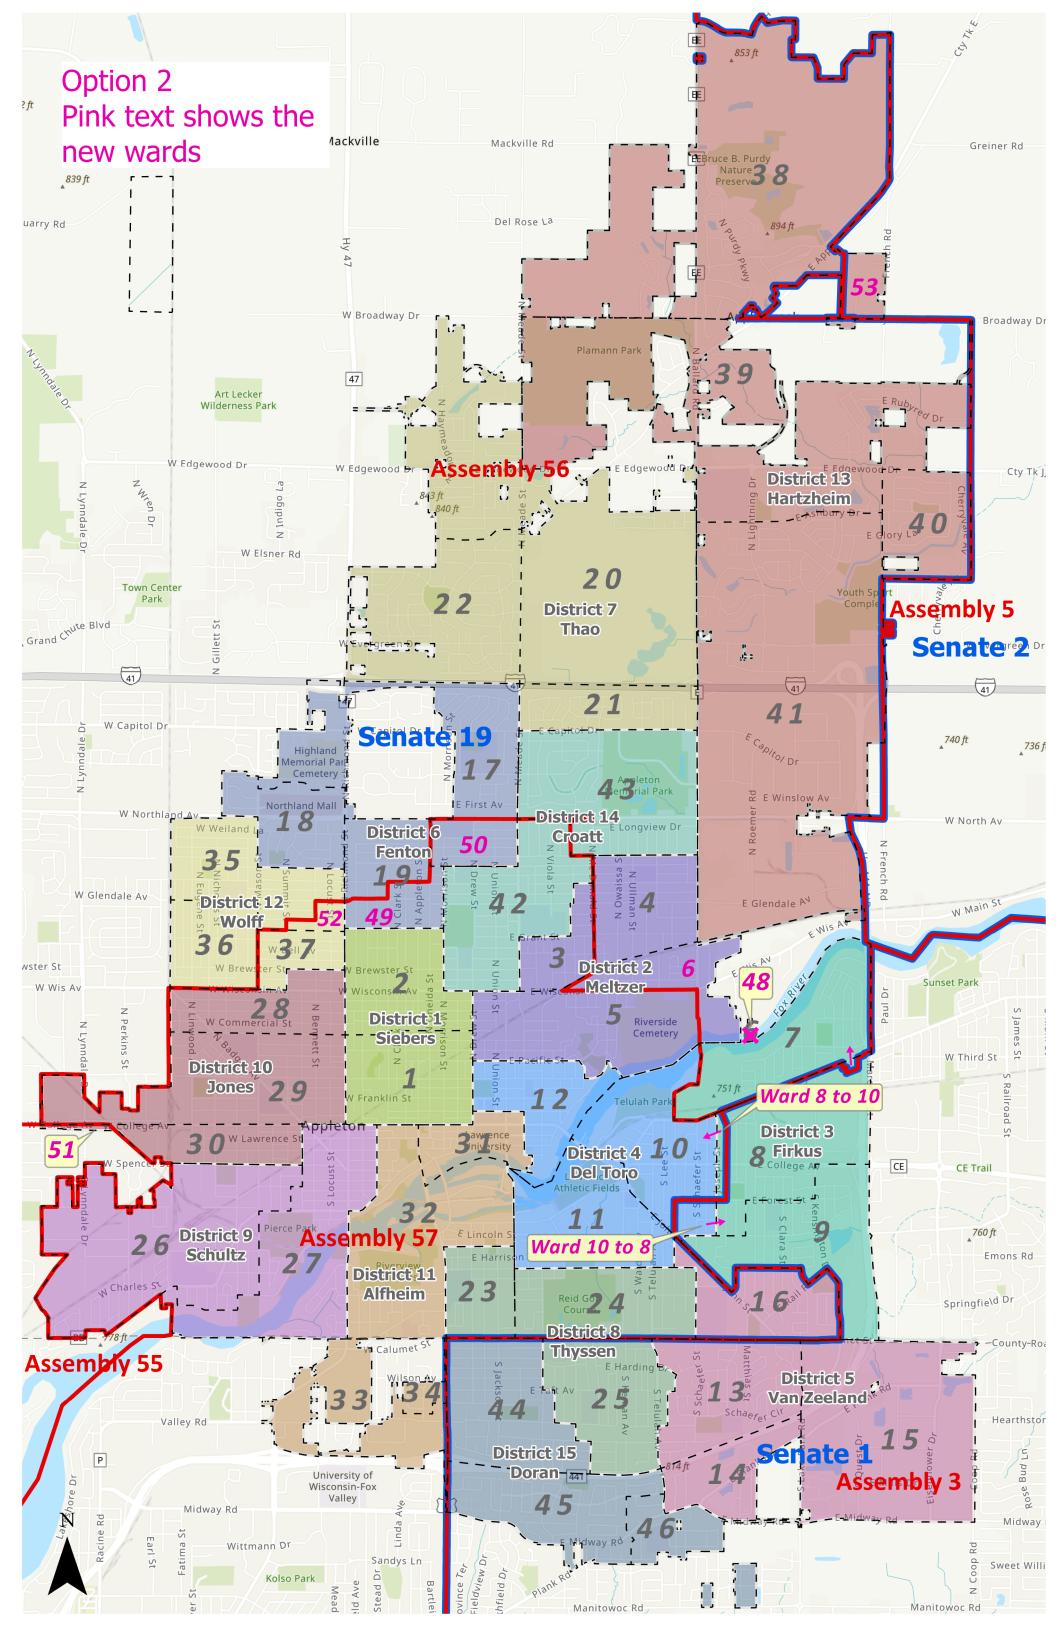

The legislative maps that were adopted on April 15<sup>th</sup> require the modification of the City's Ward plan adopted in October of 2021 to accommodate the revised Senate and Assembly district maps draw by the State. In reviewing the newly adopted Senate and Assembly district lines, splitting existing Wards to create new Wards is required. There are two map options with the new Wards attached for your consideration.

<u>Option 1</u> – creates 8 new Wards to accommodate the legislative district lines. Aldermanic districts remain unchanged.

Option 2 — creates 6 new Wards to accommodate the legislative district lines. There is a revision in the boundaries of Aldermanic Districts 3 & 4 through a land swap. The sliver of Ward 8, East of Joseph Street, will move into Ward 10, District 4 to follow the Assembly district boundary. The square piece currently at the southern edge of Ward 10 (District 4) will move into Ward 8, District 3 to follow the Assembly district boundary. In total, the land swap adds 176 people to District 3, from District 4. This land swap does not significantly alter the total aldermanic plan deviation and conforms to the ideal population principles of redistricting.

The reason there are two options before you, is that one option simply makes the necessary adjustments to accommodate the legislative districts and the other seeks to remedy an area of irregularity along the dividing line between Assembly Districts 57 & 3, between Aldermanic Districts 3 & 4. This is the only area that can be adjusted as a result of Senate Bill 621, because it does not impede upon the alteration of any other districts such as the County Supervisory or School District boundaries. This option (Option 2) would allow for the composition of the Aldermanic Districts to be the same within the district with respect to legislative districts, permitting fewer ballot styles within the district.